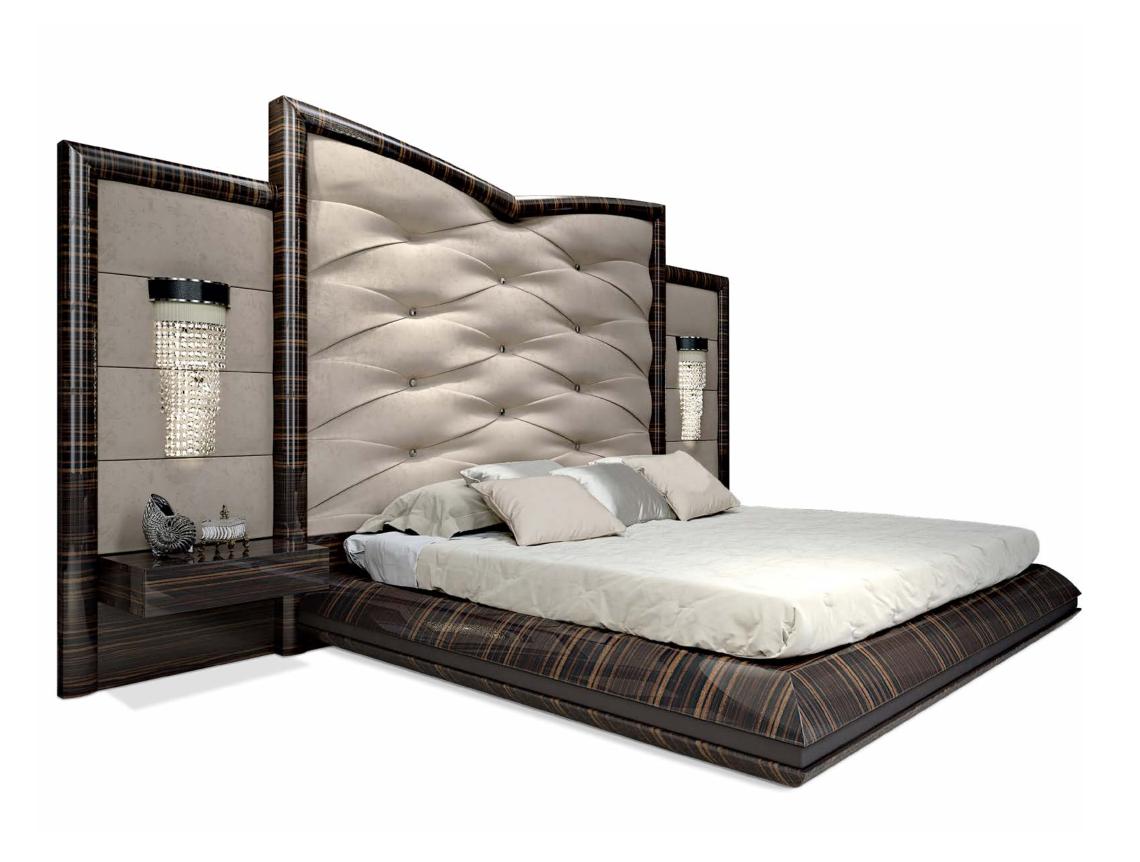

## Bedroom

Modenese Interiors presents a contemporary bedroom design that marries the sleek elegance of modern aesthetics with the comfort and tranquillity essential for a restful haven. In the interpretation of the contemporary bedroom, clean lines and uncluttered spaces take center stage, creating an atmosphere of serenity and simplicity.

Modenese's luxury furniture pieces in this style boast refined forms, favouring understated elegance over excessive ornamentation. From platform beds with minimalistic frames to sleek nightstands with integrated storage solutions, each piece is carefully selected to embody contemporary sensibilities while prioritizing comfort. Neutral colour palettes provide a soothing backdrop, with occasional pops of bold hues adding a touch of vibrancy.

Thoughtfully positioned ambient and task lighting enhances the mood, casting a gentle glow on the carefully curated materials and textures. Modenese Interiors' contemporary bedrooms embody the essence of modern living, offering spaces that are as visually stunning as they are conducive to relaxation and rejuvenation.