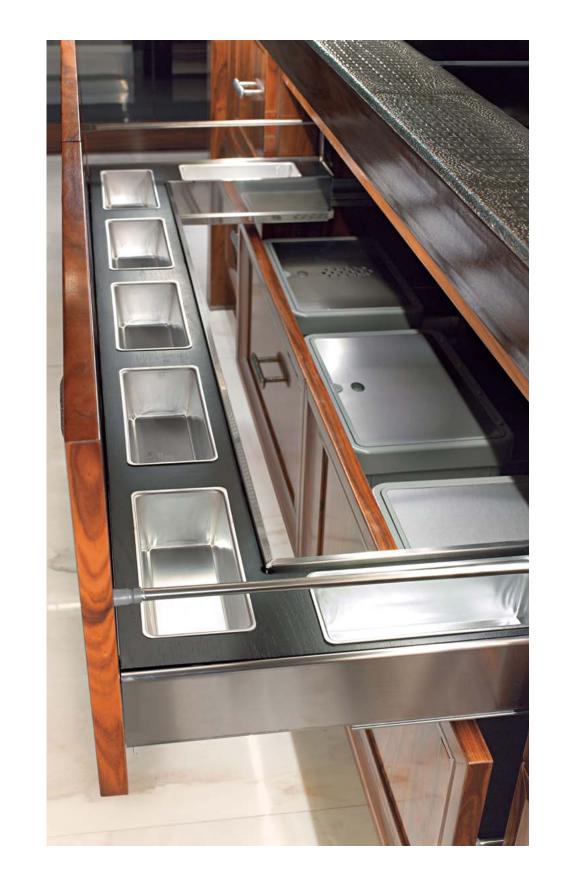

## Kitchen

Modenese Interiors reimagines the kitchen as an eclectic masterpiece, seamlessly blending diverse design elements to craft a culinary haven that is a testament to individuality and creativity. The eclectic kitchen designs from top interior designers are a fusion of styles, textures, and colors that come together in an unexpected harmony.

Modenese's signature luxury touches extend to every corner, from custom cabinets adorned with intricate details to countertops that seamlessly combine various materials, creating a tactile and visual feast. The eclectic palette draws from a spectrum of hues, incorporating vibrant tones and muted shades, and the use of unconventional patterns adds a layer of visual interest.

Eclectic accessories, from vintage-inspired appliances to artistic statement pieces, adorn the space with personality and character. Through this unique approach, Modenese Interiors transforms kitchens into captivating realms of culinary artistry, where the unexpected blend of styles becomes an ode to creativity and self-expression.