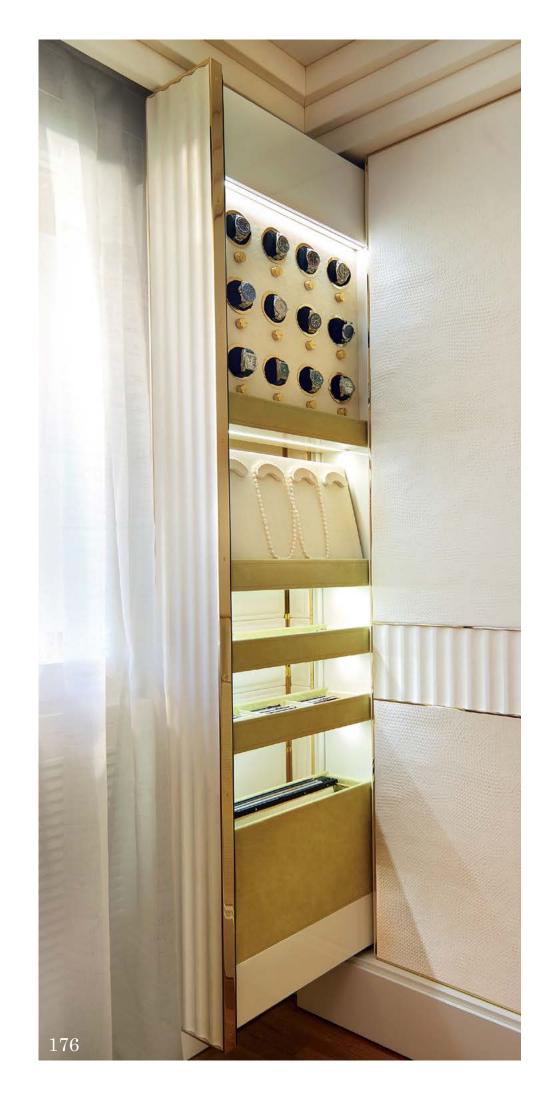

## Walk-in closet

Modenese Interiors breaks new ground in walk-in closet design, seamlessly intertwining the eclectic, contemporary, and avant-garde styles to create wardrobe spaces that are as innovative as they are luxurious. In the visionary approach, walk-in closets become a canvas for self-expression, where traditional boundaries are defied, and unique individuality is celebrated.

The eclectic essence is captured through an array of design elements, merging diverse textures, patterns, and eras, resulting in a visually captivating atmosphere. Contemporary design principles shine through in the clean lines and functional layouts, while avant-garde accents push the boundaries with unexpected shapes and materials.

Modenese's luxurious touch is evident in every facet, from custom storage solutions that effortlessly blend form and function to statement furniture pieces that redefine the concept of closet seating.