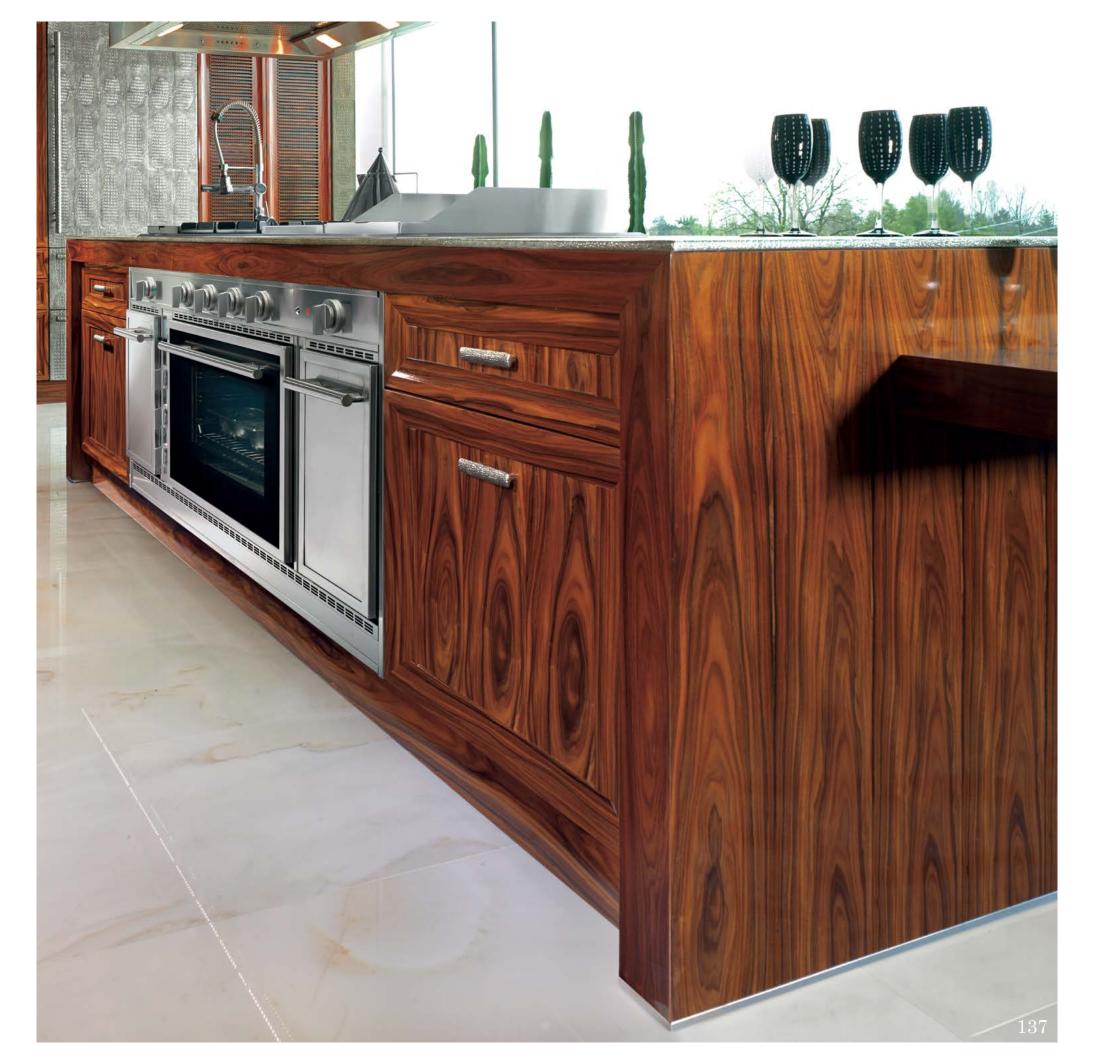

## Kitchen

Modenese Interiors reimagines the kitchen as an eclectic masterpiece, seamlessly blending diverse design elements to craft a culinary haven that is a testament to individuality and creativity. The eclectic kitchen designs from top interior designers are a fusion of styles, textures, and colors that come together in an unexpected harmony.

Modenese's signature luxury touches extend to every corner, from custom cabinets adorned with intricate details to countertops that seamlessly combine various materials, creating a tactile and visual feast. The eclectic palette draws from a spectrum of hues, incorporating vibrant tones and muted shades, and the use of unconventional patterns adds a layer of visual interest.

Eclectic accessories, from vintage-inspired appliances to artistic statement pieces, adorn the space with personality and character. Through this unique approach, Modenese Interiors transforms kitchens into captivating realms of culinary artistry, where the unexpected blend of styles becomes an ode to creativity and self-expression.