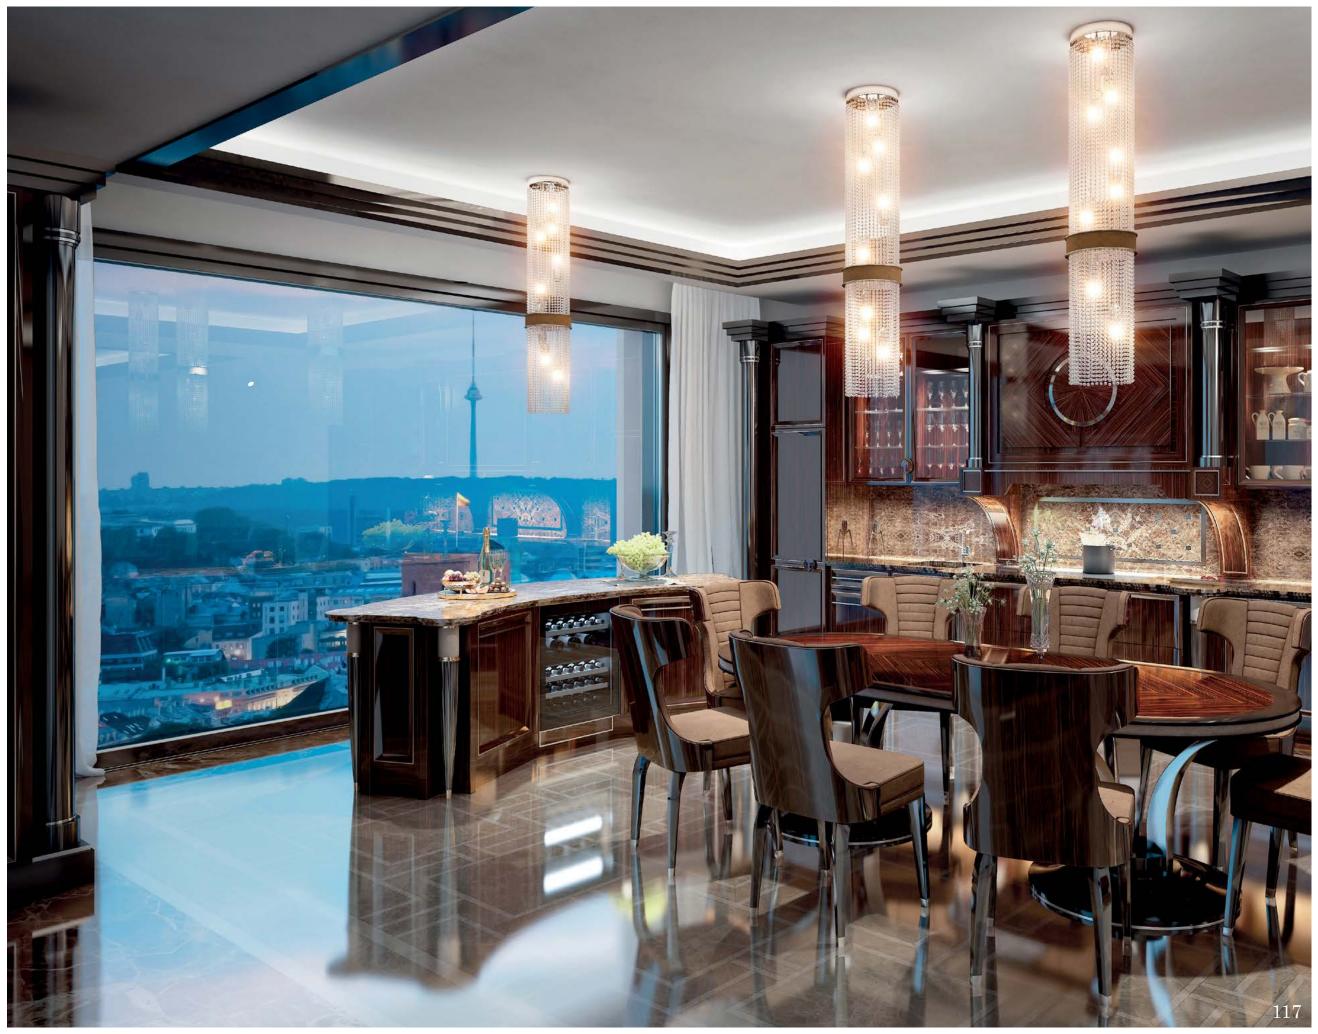

## Kitchen

Modenese Interiors reimagines the kitchen as an eclectic masterpiece, seamlessly blending diverse design elements to craft a culinary haven that is a testament to individuality and creativity. The eclectic kitchen designs from top interior designers are a fusion of styles, textures, and colors that come together in an unexpected harmony.

Modenese's signature luxury touches extend to every corner, from custom cabinets adorned with intricate details to countertops that seamlessly combine various materials, creating a tactile and visual feast. The eclectic palette draws from a spectrum of hues, incorporating vibrant tones and muted shades, and the use of unconventional patterns adds a layer of visual interest.

Eclectic accessories, from vintage-inspired appliances to artistic statement pieces, adorn the space with personality and character. Through this unique approach, Modenese Interiors transforms kitchens into captivating realms of culinary artistry, where the unexpected blend of styles becomes an ode to creativity and self-expression.