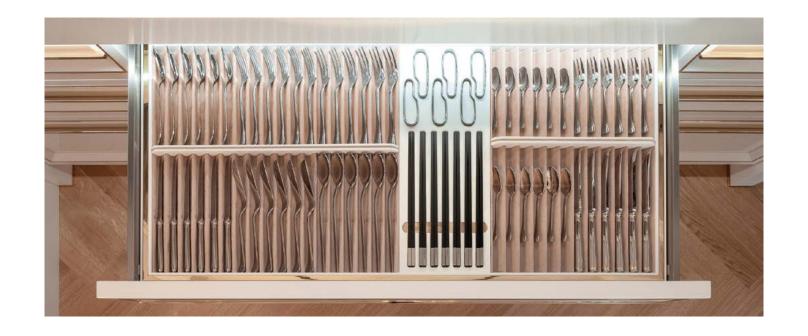

## Kitchen

Modenese Interiors reimagines the kitchen as an eclectic masterpiece, seamlessly blending diverse design elements to craft a culinary haven that is a testament to individuality and creativity. The eclectic kitchen designs from top interior designers are a fusion of styles, textures, and colors that come together in an unexpected harmony.

Modenese's signature luxury touches extend to every corner, from custom cabinets adorned with intricate details to countertops that seamlessly combine various materials, creating a tactile and visual feast. The eclectic palette draws from a spectrum of hues, incorporating vibrant tones and muted shades, and the use of unconventional patterns adds a layer of visual interest.

Eclectic accessories, from vintage-inspired appliances to artistic statement pieces, adorn the space with personality and character. Through this unique approach, Modenese Interiors transforms kitchens into captivating realms of culinary artistry, where the unexpected blend of styles becomes an ode to creativity and self-expression.