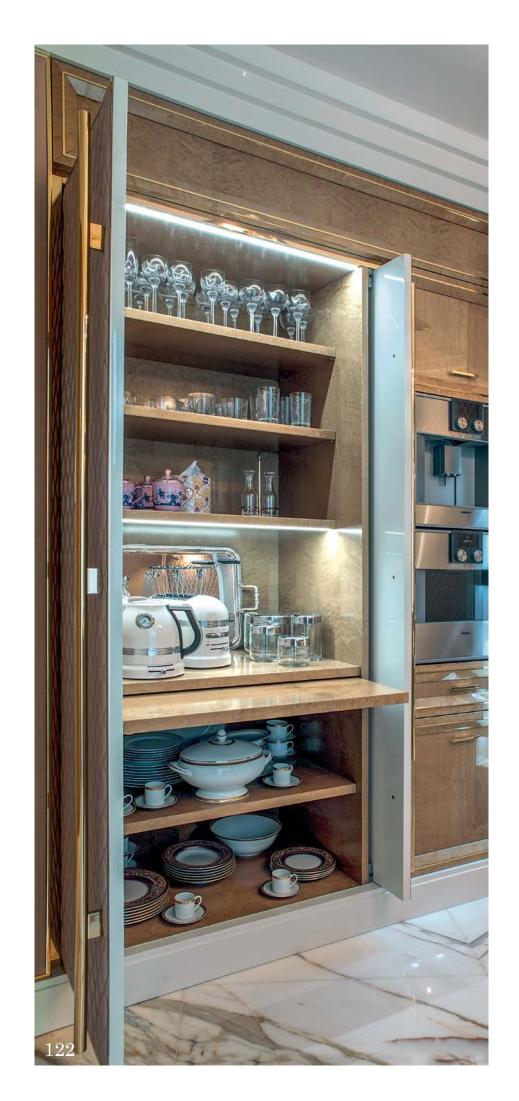

## Kitchen

Modenese Interiors reimagines the kitchen as an eclectic masterpiece, seamlessly blending diverse design elements to craft a culinary haven that is a testament to individuality and creativity. The eclectic kitchen designs from top interior designers are a fusion of styles, textures, and colors that come together in an unexpected harmony.

Modenese's signature luxury touches extend to every corner, from custom cabinets adorned with intricate details to countertops that seamlessly combine various materials, creating a tactile and visual feast. The eclectic palette draws from a spectrum of hues, incorporating vibrant tones and muted shades, and the use of unconventional patterns adds a layer of visual interest.

Eclectic accessories, from vintage-inspired appliances to artistic statement pieces, adorn the space with personality and character. Through this unique approach, Modenese Interiors transforms kitchens into captivating realms of culinary artistry, where the unexpected blend of styles becomes an ode to creativity and self-expression.