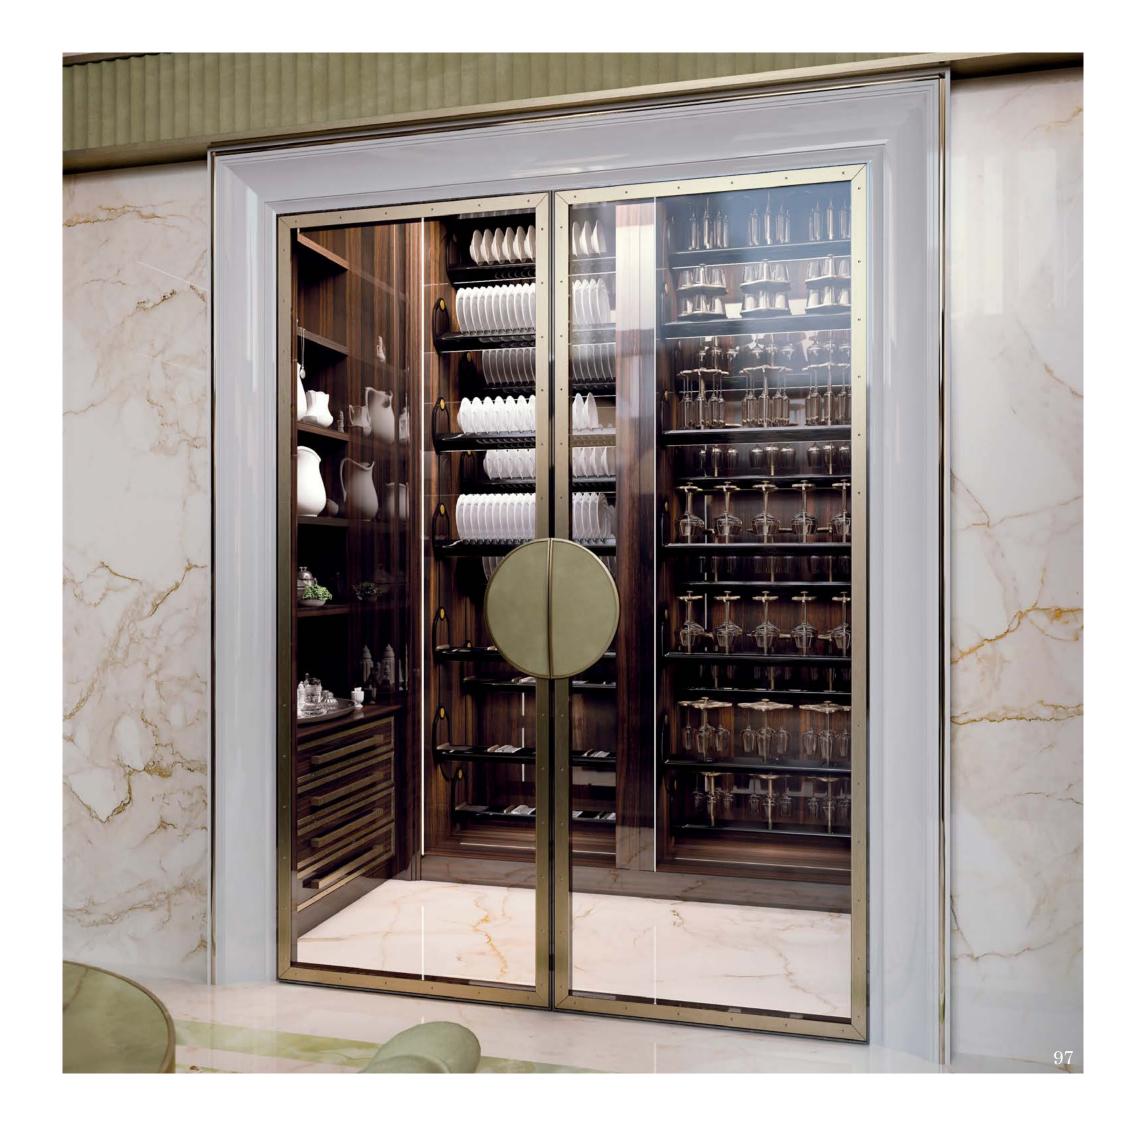

## Kitchen

Modenese Interiors reimagines the kitchen as an eclectic masterpiece, seamlessly blending diverse design elements to craft a culinary haven that is a testament to individuality and creativity. The eclectic kitchen designs from top interior designers are a fusion of styles, textures, and colors that come together in an unexpected harmony.

Modenese's signature luxury touches extend to every corner, from custom cabinets adorned with intricate details to countertops that seamlessly combine various materials, creating a tactile and visual feast. The eclectic palette draws from a spectrum of hues, incorporating vibrant tones and muted shades, and the use of unconventional patterns adds a layer of visual interest.

Eclectic accessories, from vintage-inspired appliances to artistic statement pieces, adorn the space with personality and character. Through this unique approach, Modenese Interiors transforms kitchens into captivating realms of culinary artistry, where the unexpected blend of styles becomes an ode to creativity and self-expression.