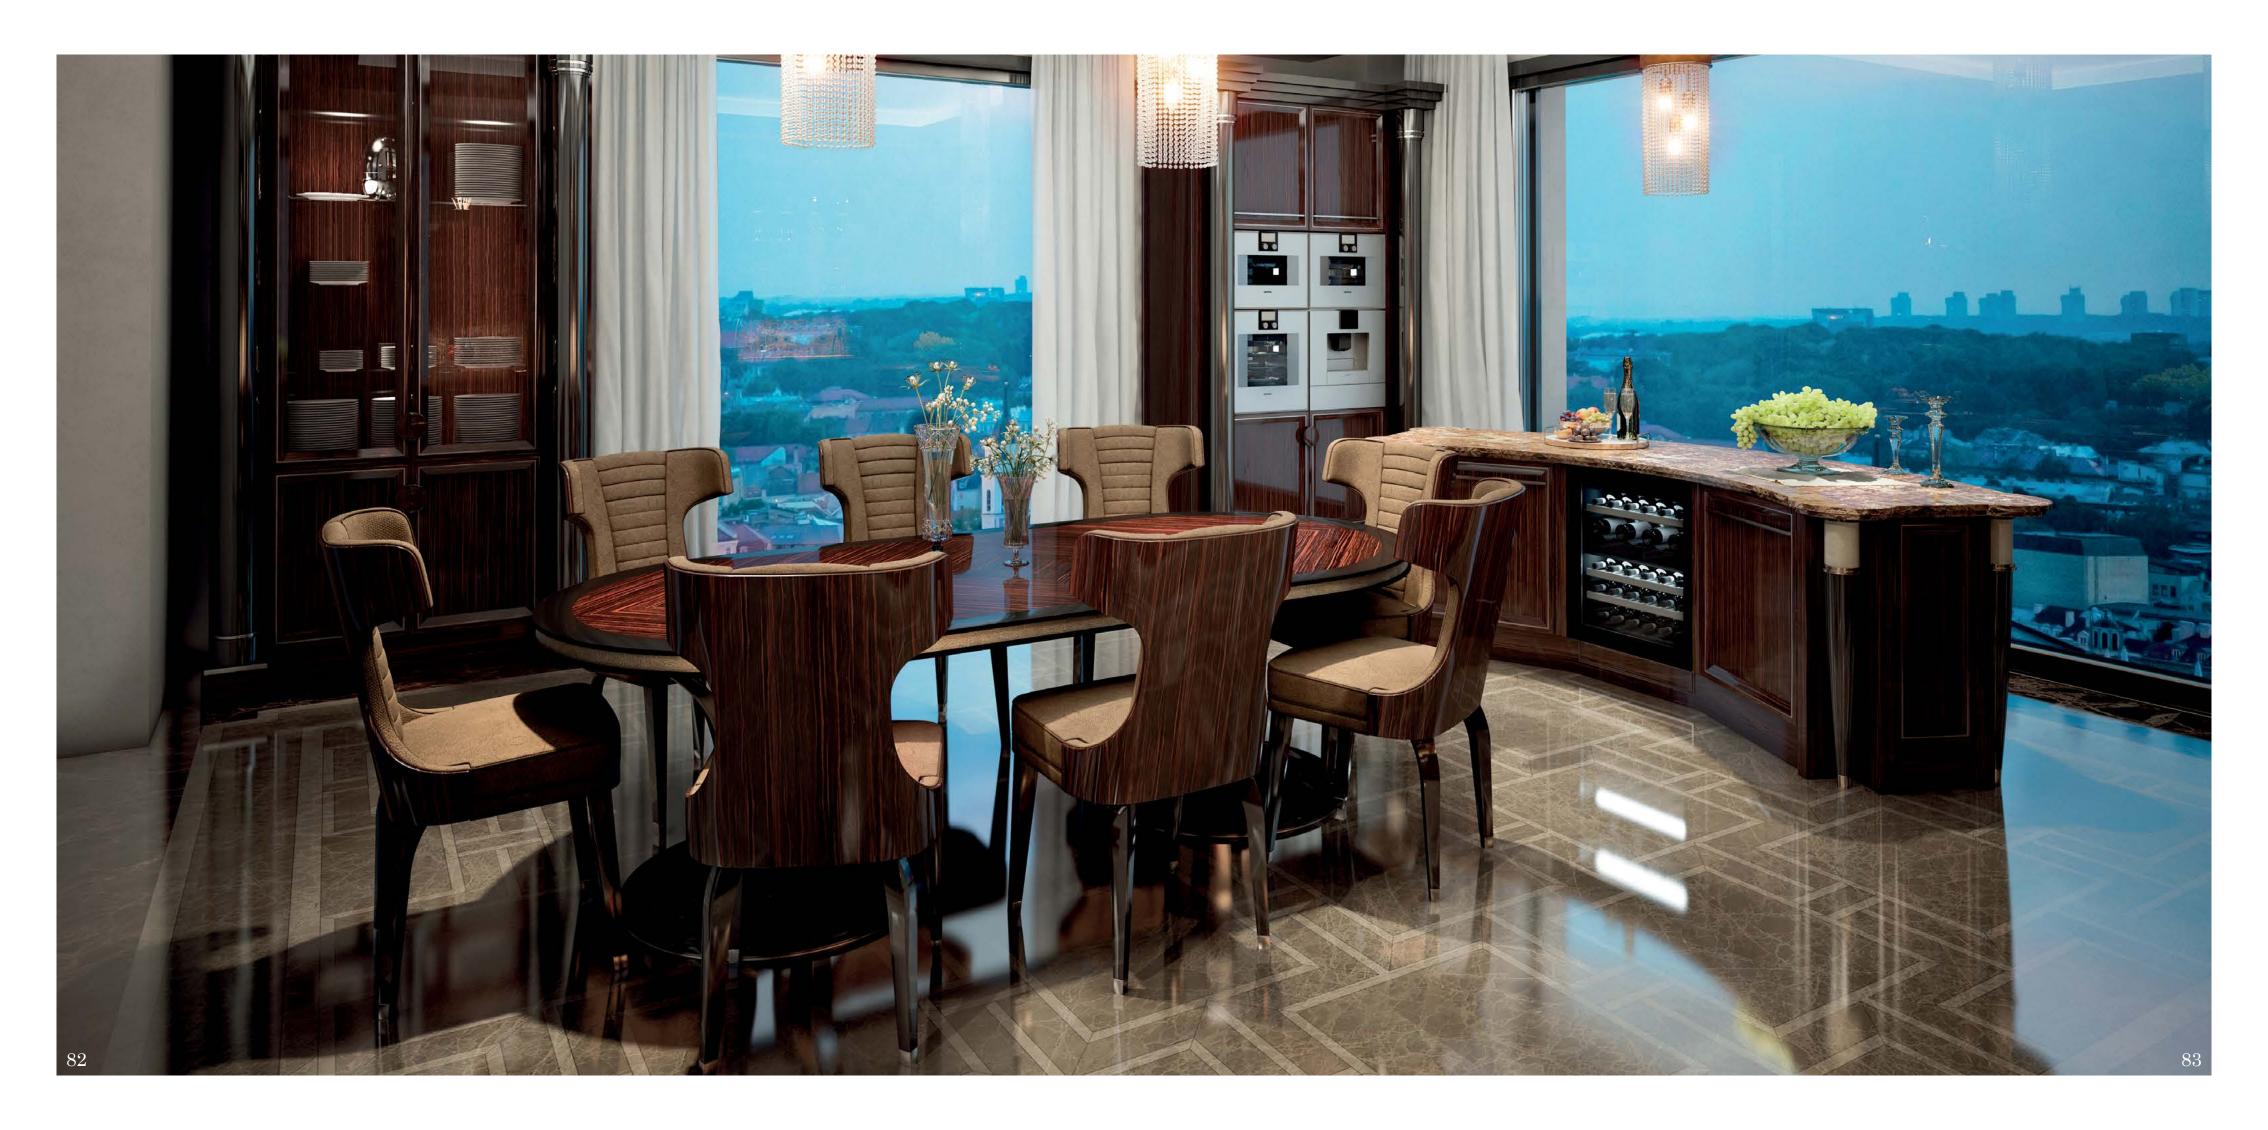

## Dining

Modenese Interiors presents a remarkable take on the contemporary dining room design, where sleek sophistication and functional elegance converge. Within the dining spaces, clean lines, and a minimalist ethos define the atmosphere, creating an ambiance that is both inviting and refined.

Modenese's luxury furniture pieces are emblematic of this approach, boasting streamlined forms and impeccable craftsmanship. From sleek dining tables to minimalist chairs, each piece is carefully selected to enhance the modern aesthetic while ensuring comfort and functionality. Neutral color palettes with occasional pops of vibrant hues provide a versatile backdrop for both daily dining and special occasions.

The strategic placement of ambient and accent lighting adds a layer of warmth, highlighting the exquisite materials and textures used in the room. Modenese Interiors' contemporary dining rooms celebrate the beauty of simplicity while encapsulating the essence of modern living, resulting in spaces that effortlessly combine style and substance.