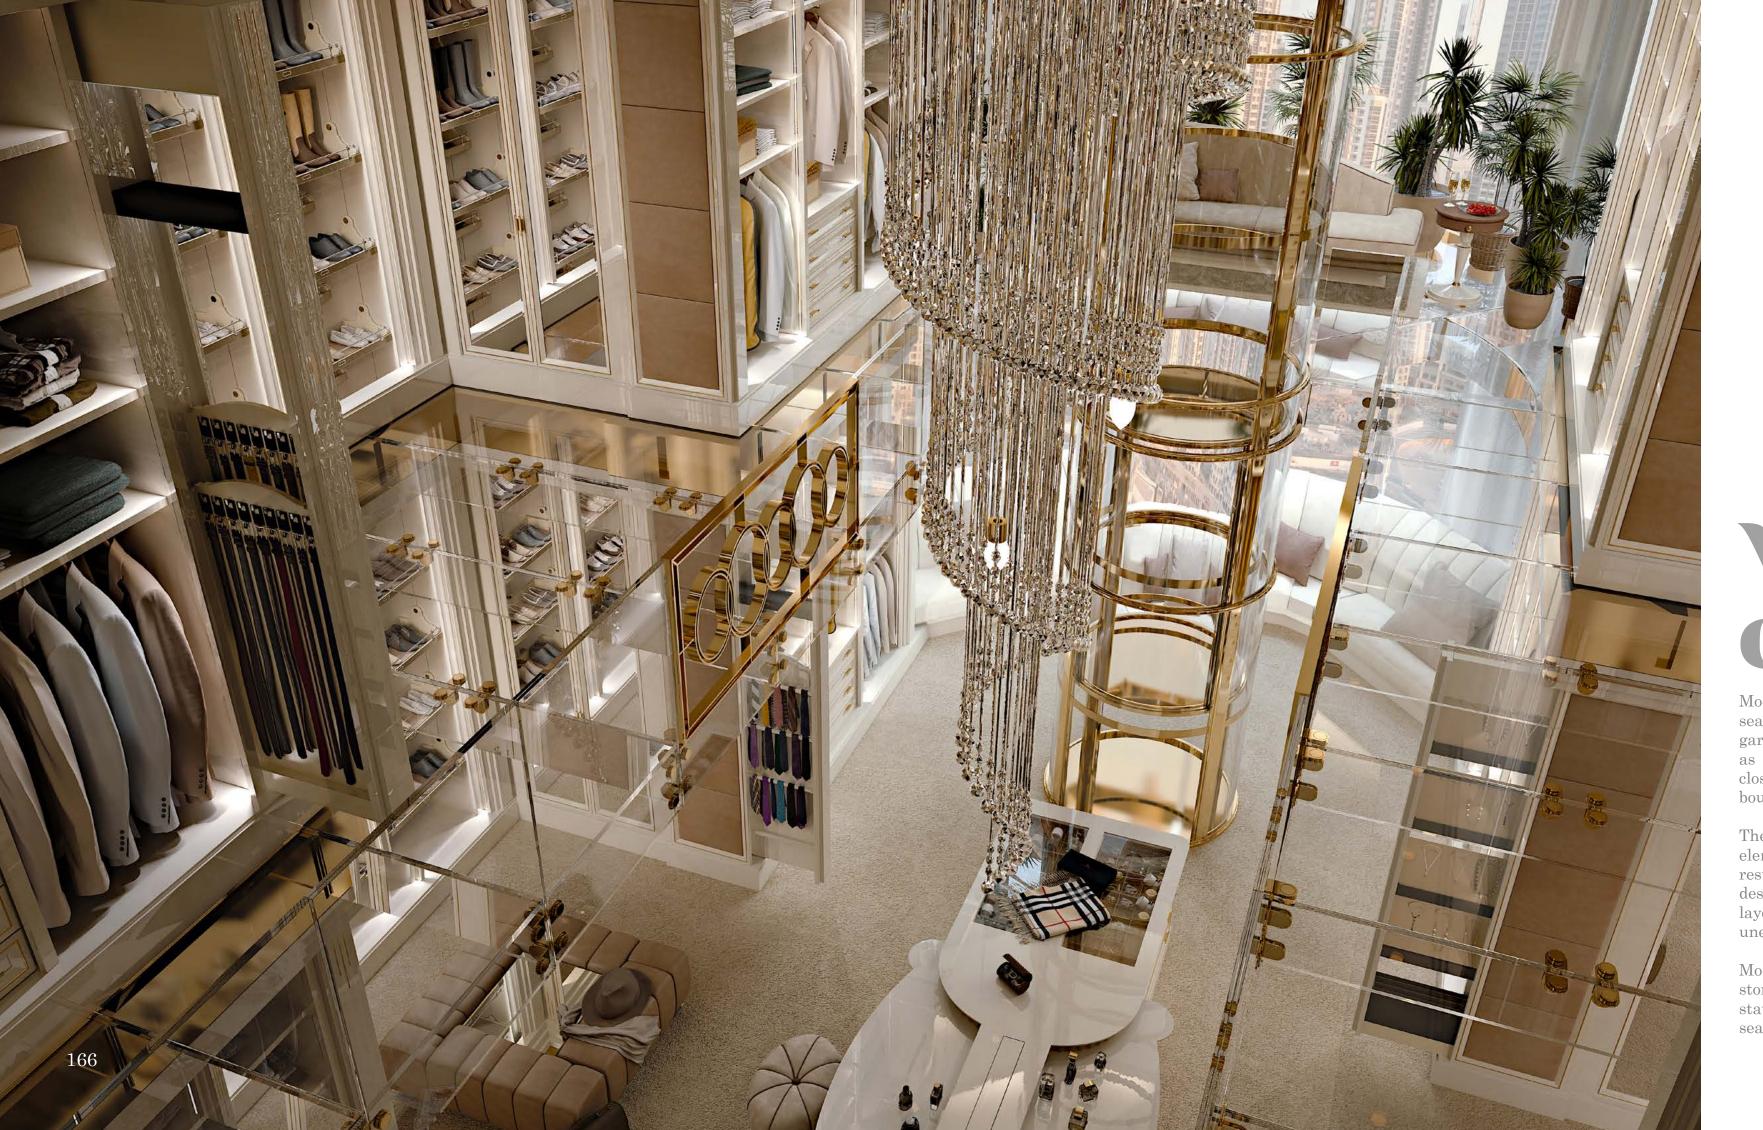

## Walk-in closet

Modenese Interiors breaks new ground in walk-in closet design, seamlessly intertwining the eclectic, contemporary, and avant-garde styles to create wardrobe spaces that are as innovative as they are luxurious. In the visionary approach, walk-in closets become a canvas for self-expression, where traditional boundaries are defied, and unique individuality is celebrated.

The eclectic essence is captured through an array of design elements, merging diverse textures, patterns, and eras, resulting in a visually captivating atmosphere. Contemporary design principles shine through in the clean lines and functional layouts, while avant-garde accents push the boundaries with unexpected shapes and materials.

Modenese's luxurious touch is evident in every facet, from custom storage solutions that effortlessly blend form and function to statement furniture pieces that redefine the concept of closet seating.