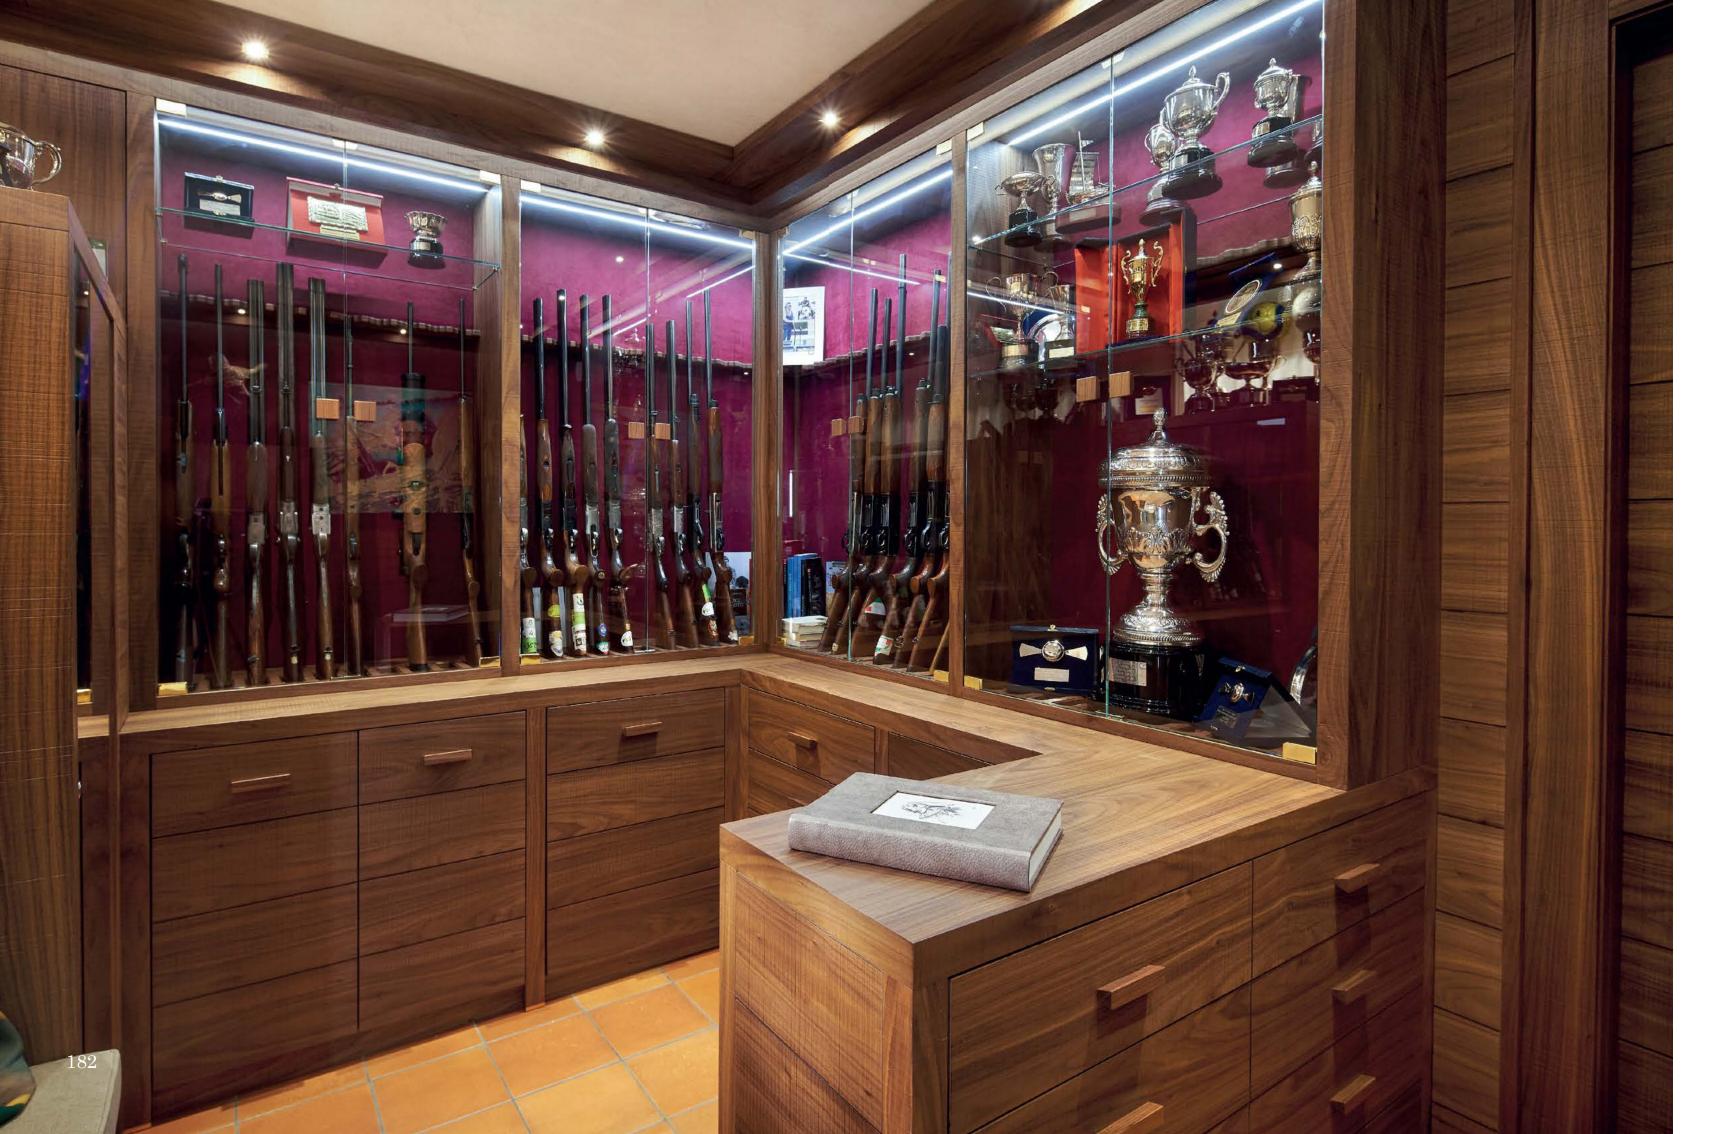

## Walk-in closet

Modenese Interiors breaks new ground in walk-in closet design, seamlessly intertwining the eclectic, contemporary, and avant-garde styles to create wardrobe spaces that are as innovative as they are luxurious. In the visionary approach, walk-in closets become a canvas for self-expression, where traditional boundaries are defied, and unique individuality is celebrated.

The eclectic essence is captured through an array of design elements, merging diverse textures, patterns, and eras, resulting in a visually captivating atmosphere. Contemporary design principles shine through in the clean lines and functional layouts, while avant-garde accents push the boundaries with unexpected shapes and materials.

Modenese's luxurious touch is evident in every facet, from custom storage solutions that effortlessly blend form and function to statement furniture pieces that redefine the concept of closet seating.