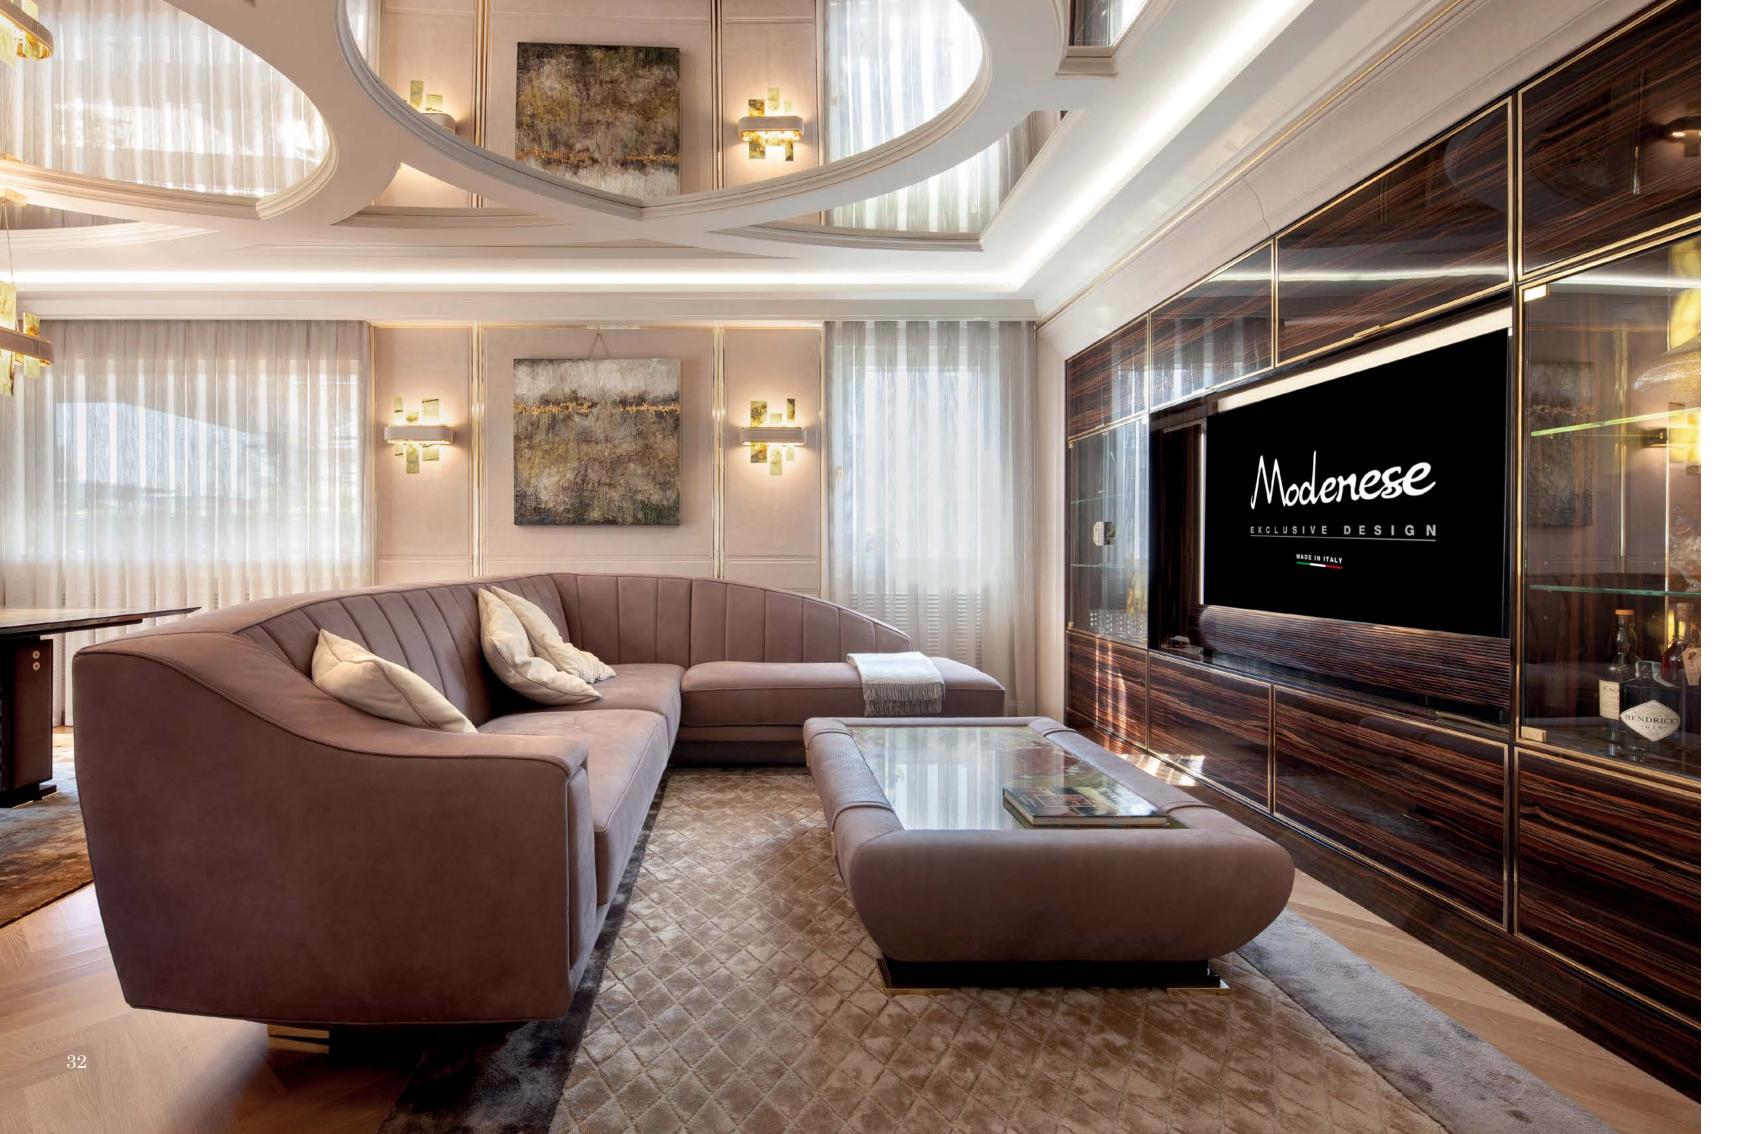

## Living

Modenese Interiors reimagines the living room in Avantgarde style, infusing it with a bold and innovative spirit that defies conventions. In the avantgarde living room designs, every element is an artistic statement, pushing the boundaries of design while retaining an air of luxury and refinement.

Modenese's collection of luxury furniture takes on daring forms, with unexpected shapes and materials that challenge traditional norms. Avantgarde color palettes, ranging from striking contrasts to unconventional hues, create a sense of dynamic energy. The fusion of textures and patterns further contributes to the visual intrigue, turning each piece into a work of art.

Modenese Interiors transforms living rooms showcases where the intersection of innovation and opulence creates a mesmerizing environment that inspires and captivates.