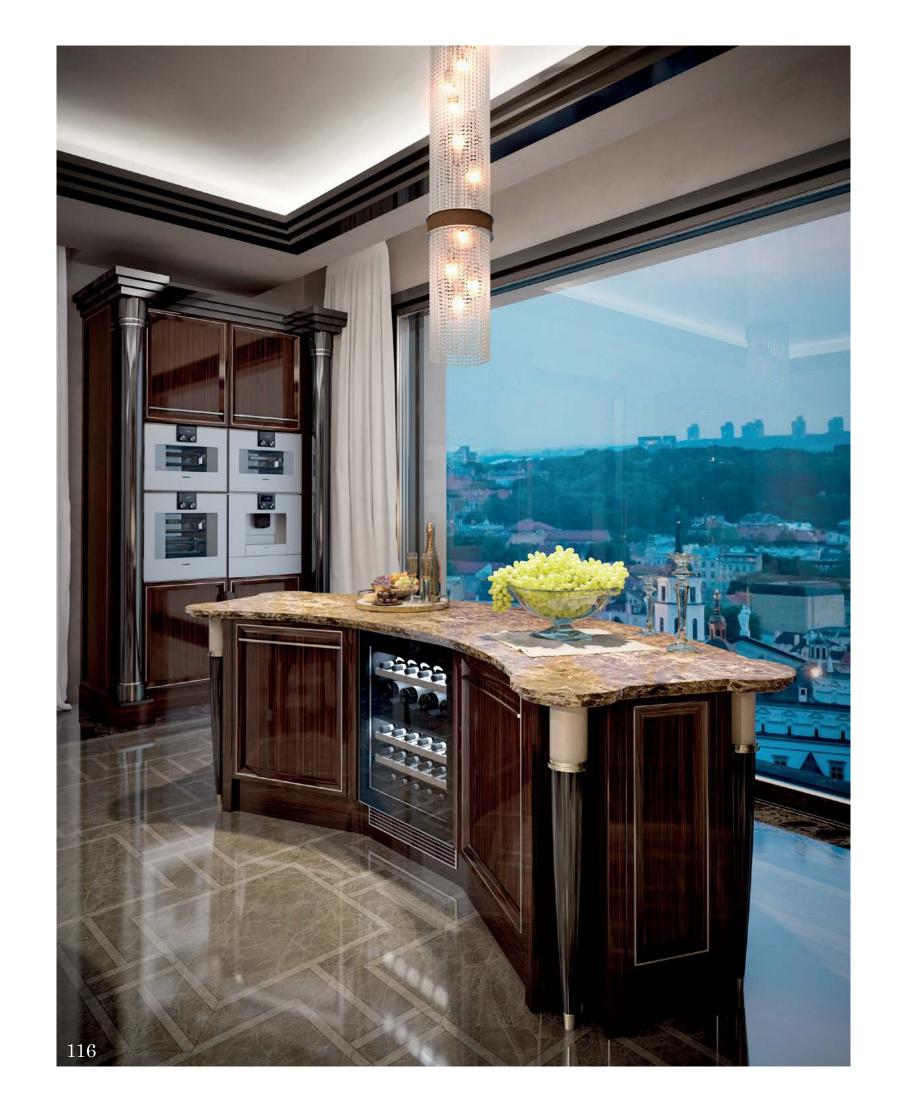

## Kitchen

Modenese Interiors reimagines the kitchen as an eclectic masterpiece, seamlessly blending diverse design elements to craft a culinary haven that is a testament to individuality and creativity. The eclectic kitchen designs from top interior designers are a fusion of styles, textures, and colors that come together in an unexpected harmony.

Modenese's signature luxury touches extend to every corner, from custom cabinets adorned with intricate details to countertops that seamlessly combine various materials, creating a tactile and visual feast. The eclectic palette draws from a spectrum of hues, incorporating vibrant tones and muted shades, and the use of unconventional patterns adds a layer of visual interest.

Eclectic accessories, from vintage-inspired appliances to artistic statement pieces, adorn the space with personality and character. Through this unique approach, Modenese Interiors transforms kitchens into captivating realms of culinary artistry, where the unexpected blend of styles becomes an ode to creativity and self-expression.