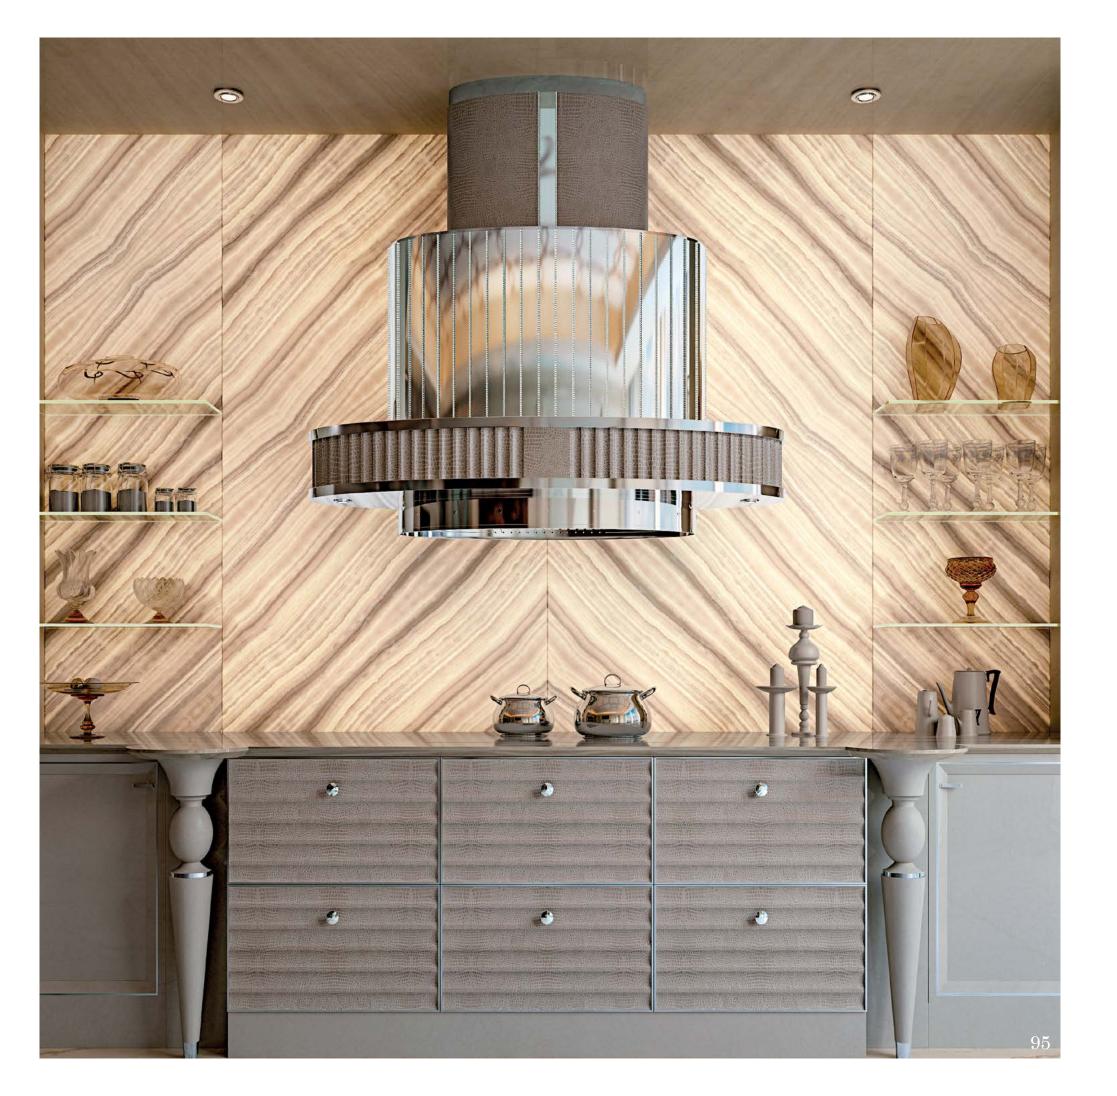

## Kitchen

Modenese Interiors reimagines the kitchen as an eclectic masterpiece, seamlessly blending diverse design elements to craft a culinary haven that is a testament to individuality and creativity. The eclectic kitchen designs from top interior designers are a fusion of styles, textures, and colors that come together in an unexpected harmony.

Modenese's signature luxury touches extend to every corner, from custom cabinets adorned with intricate details to countertops that seamlessly combine various materials, creating a tactile and visual feast. The eclectic palette draws from a spectrum of hues, incorporating vibrant tones and muted shades, and the use of unconventional patterns adds a layer of visual interest.

Eclectic accessories, from vintage-inspired appliances to artistic statement pieces, adorn the space with personality and character. Through this unique approach, Modenese Interiors transforms kitchens into captivating realms of culinary artistry, where the unexpected blend of styles becomes an ode to creativity and self-expression.