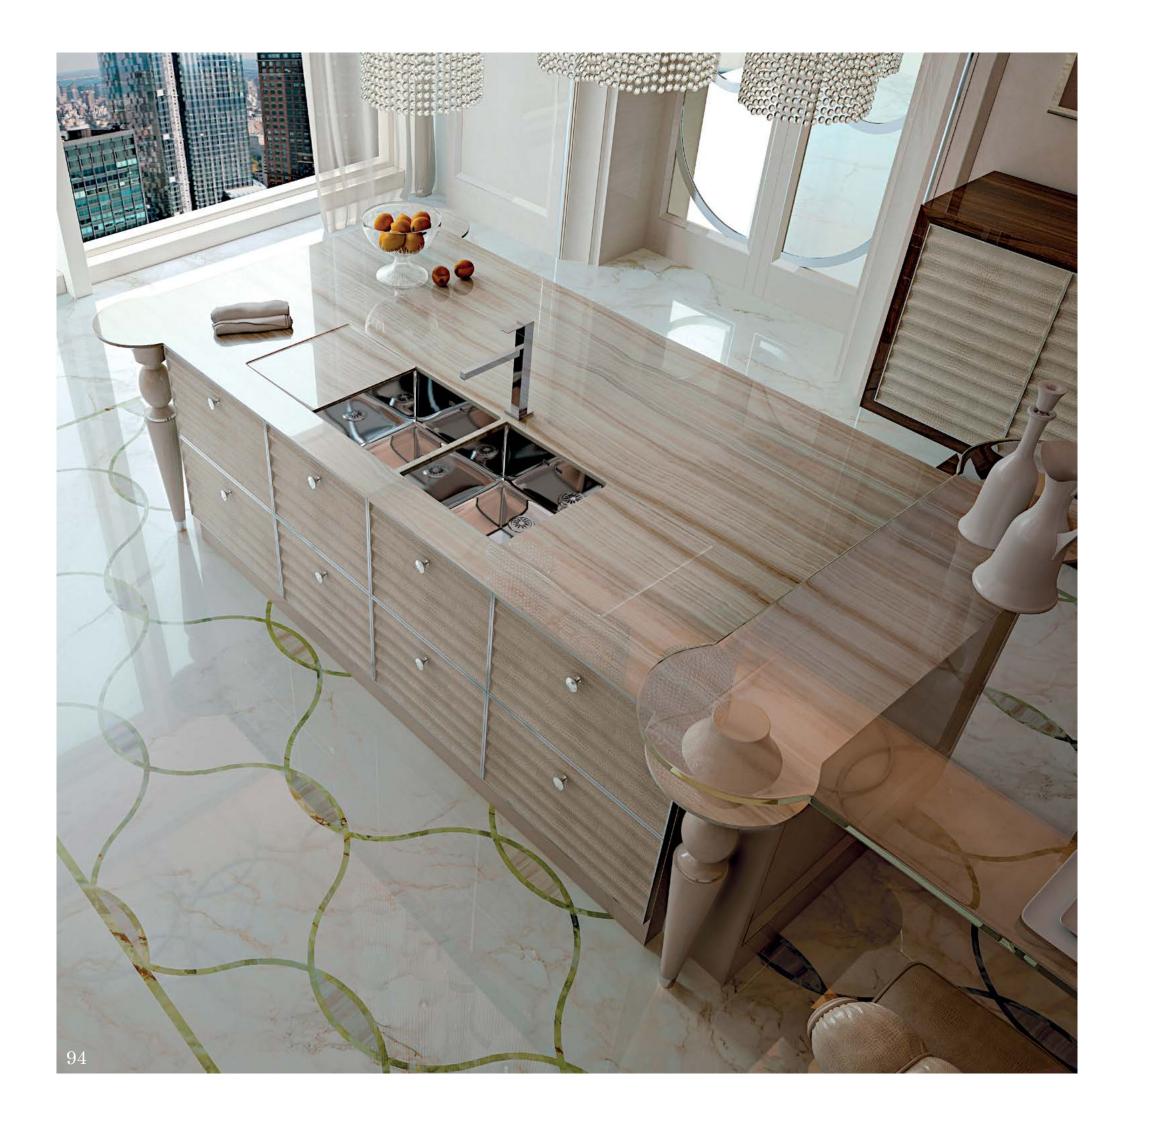

## Kitchen

Modenese Interiors reimagines the kitchen as an eclectic masterpiece, seamlessly blending diverse design elements to craft a culinary haven that is a testament to individuality and creativity. The eclectic kitchen designs from top interior designers are a fusion of styles, textures, and colors that come together in an unexpected harmony.

Modenese's signature luxury touches extend to every corner, from custom cabinets adorned with intricate details to countertops that seamlessly combine various materials, creating a tactile and visual feast. The eclectic palette draws from a spectrum of hues, incorporating vibrant tones and muted shades, and the use of unconventional patterns adds a layer of visual interest.

Eclectic accessories, from vintage-inspired appliances to artistic statement pieces, adorn the space with personality and character. Through this unique approach, Modenese Interiors transforms kitchens into captivating realms of culinary artistry, where the unexpected blend of styles becomes an ode to creativity and self-expression.