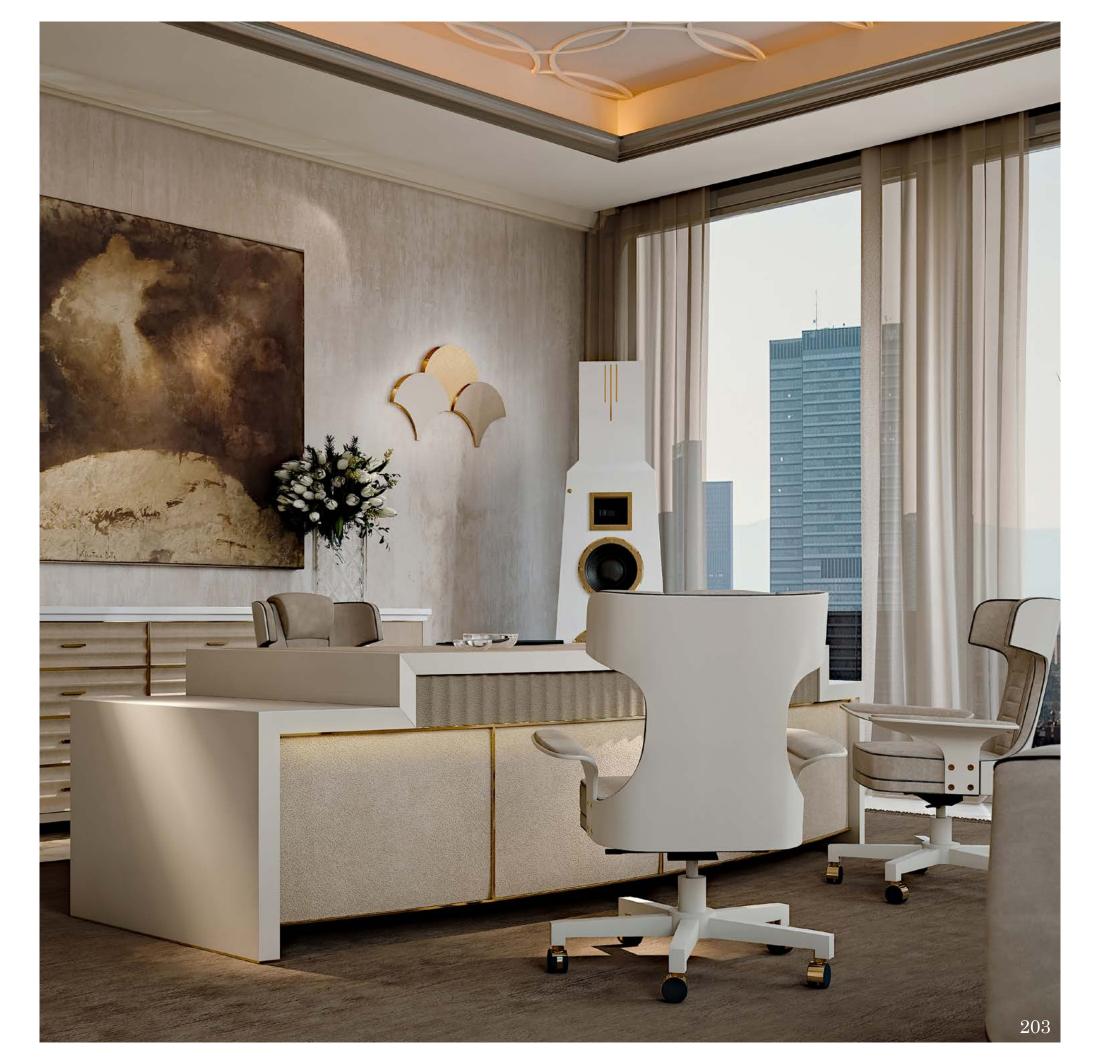

## Office

Modenese Interiors reshapes the landscape of contemporary office design by seamlessly blending modern functionality with a sophisticated aesthetic. The interpretation of the contemporary office is characterized by clean lines, open layouts, and an emphasis on creating a conducive environment for productivity.

Modenese's commitment to luxury and design excellence is evident in every aspect, from meticulously crafted workstations that prioritize ergonomics to sleek storage solutions that maintain an uncluttered workspace. Neutral colour palettes, punctuated by strategic pops of colour, provide a visually pleasing backdrop that doesn't distract from the tasks at hand. Thoughtfully integrated technology and lighting systems ensure a seamless workflow while contributing to the overall ambiance.

Modenese Interiors' contemporary office designs exemplify the perfect blend of style and substance, fostering an atmosphere that promotes efficiency, creativity, and a modern approach to professional spaces.