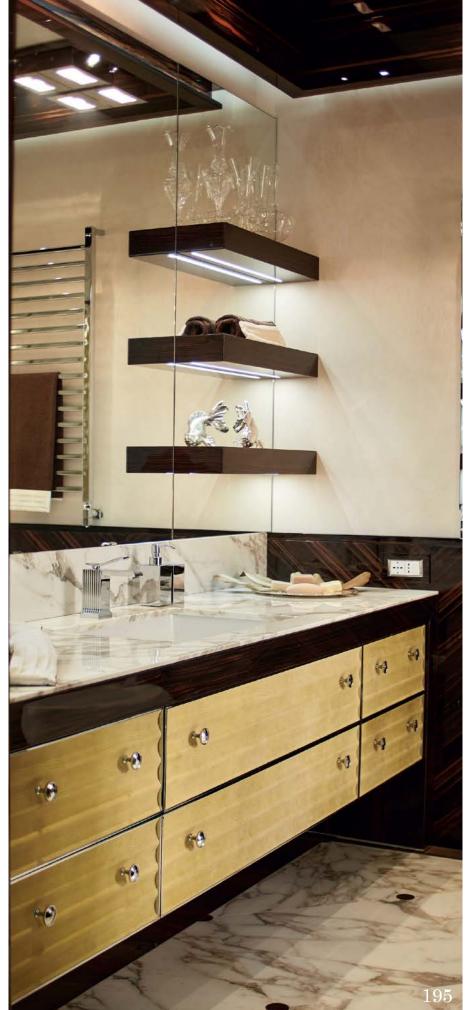

## Bathroom

Modenese Interiors introduces a new dimension to contemporary bathroom design, where sleek aesthetics and functional elegance harmonize to create spaces of modern luxury. Within these bathrooms, clean lines, open spaces, and a minimalist approach set the stage for an atmosphere that seamlessly blends style and utility.

Modenese's mastery in luxury furniture is evident in every detail, from streamlined vanities that prioritize functionality to refined fixtures that exude sophistication. Neutral colour palettes with occasional bursts of bold accents establish a versatile backdrop for both relaxation and revitalization. Thoughtfully placed lighting elements cast a warm glow, highlighting the exquisite materials and textures chosen for the space.

Modenese Interiors' contemporary bathrooms embody the essence of modern living, offering environments that are visually striking and promote a sense of tranquillity and well-being.