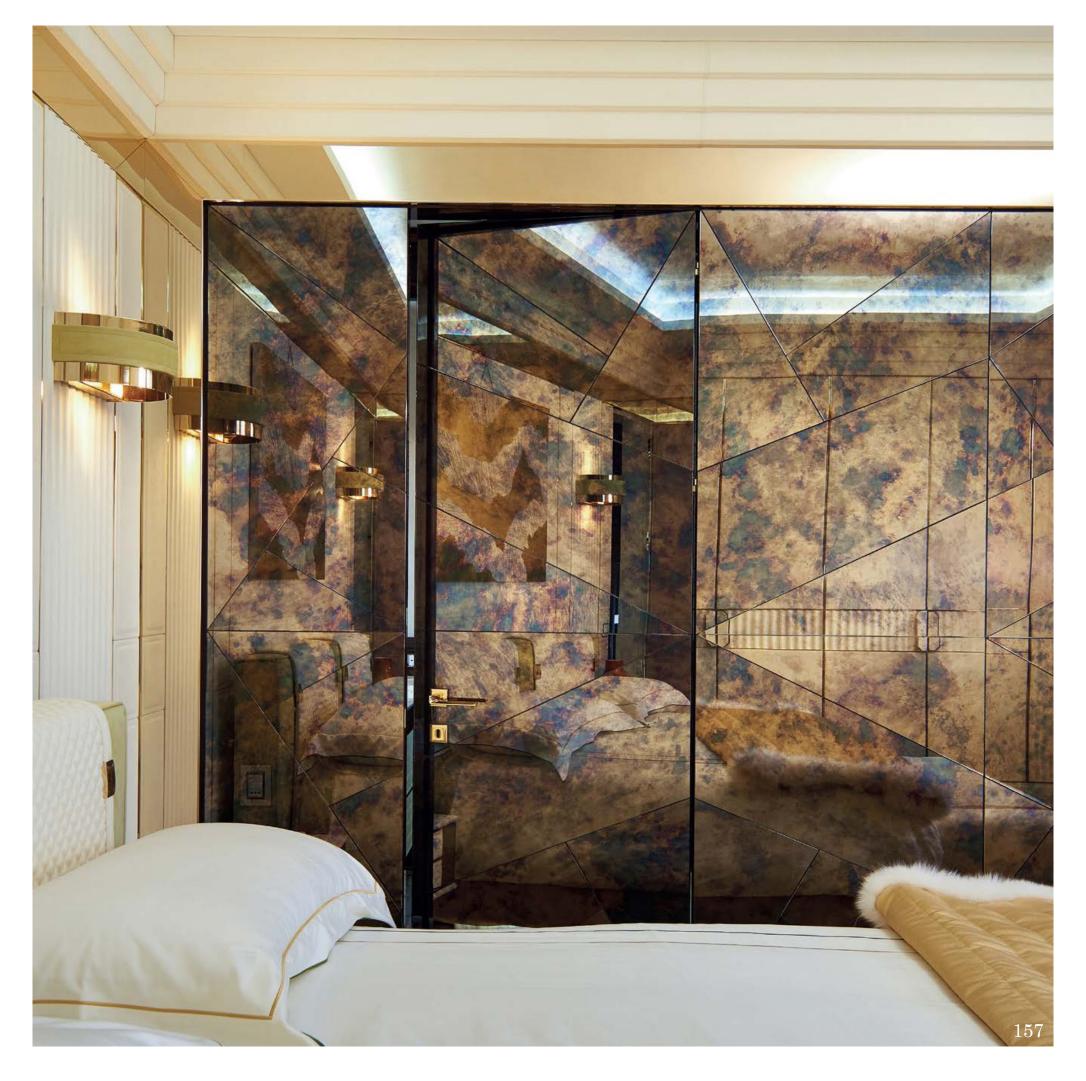

## Bedroom

Modenese Interiors presents a contemporary bedroom design that marries the sleek elegance of modern aesthetics with the comfort and tranquillity essential for a restful haven. In the interpretation of the contemporary bedroom, clean lines and uncluttered spaces take center stage, creating an atmosphere of serenity and simplicity.

Modenese's luxury furniture pieces in this style boast refined forms, favouring understated elegance over excessive ornamentation. From platform beds with minimalistic frames to sleek nightstands with integrated storage solutions, each piece is carefully selected to embody contemporary sensibilities while prioritizing comfort. Neutral colour palettes provide a soothing backdrop, with occasional pops of bold hues adding a touch of vibrancy.

Thoughtfully positioned ambient and task lighting enhances the mood, casting a gentle glow on the carefully curated materials and textures. Modenese Interiors' contemporary bedrooms embody the essence of modern living, offering spaces that are as visually stunning as they are conducive to relaxation and rejuvenation.