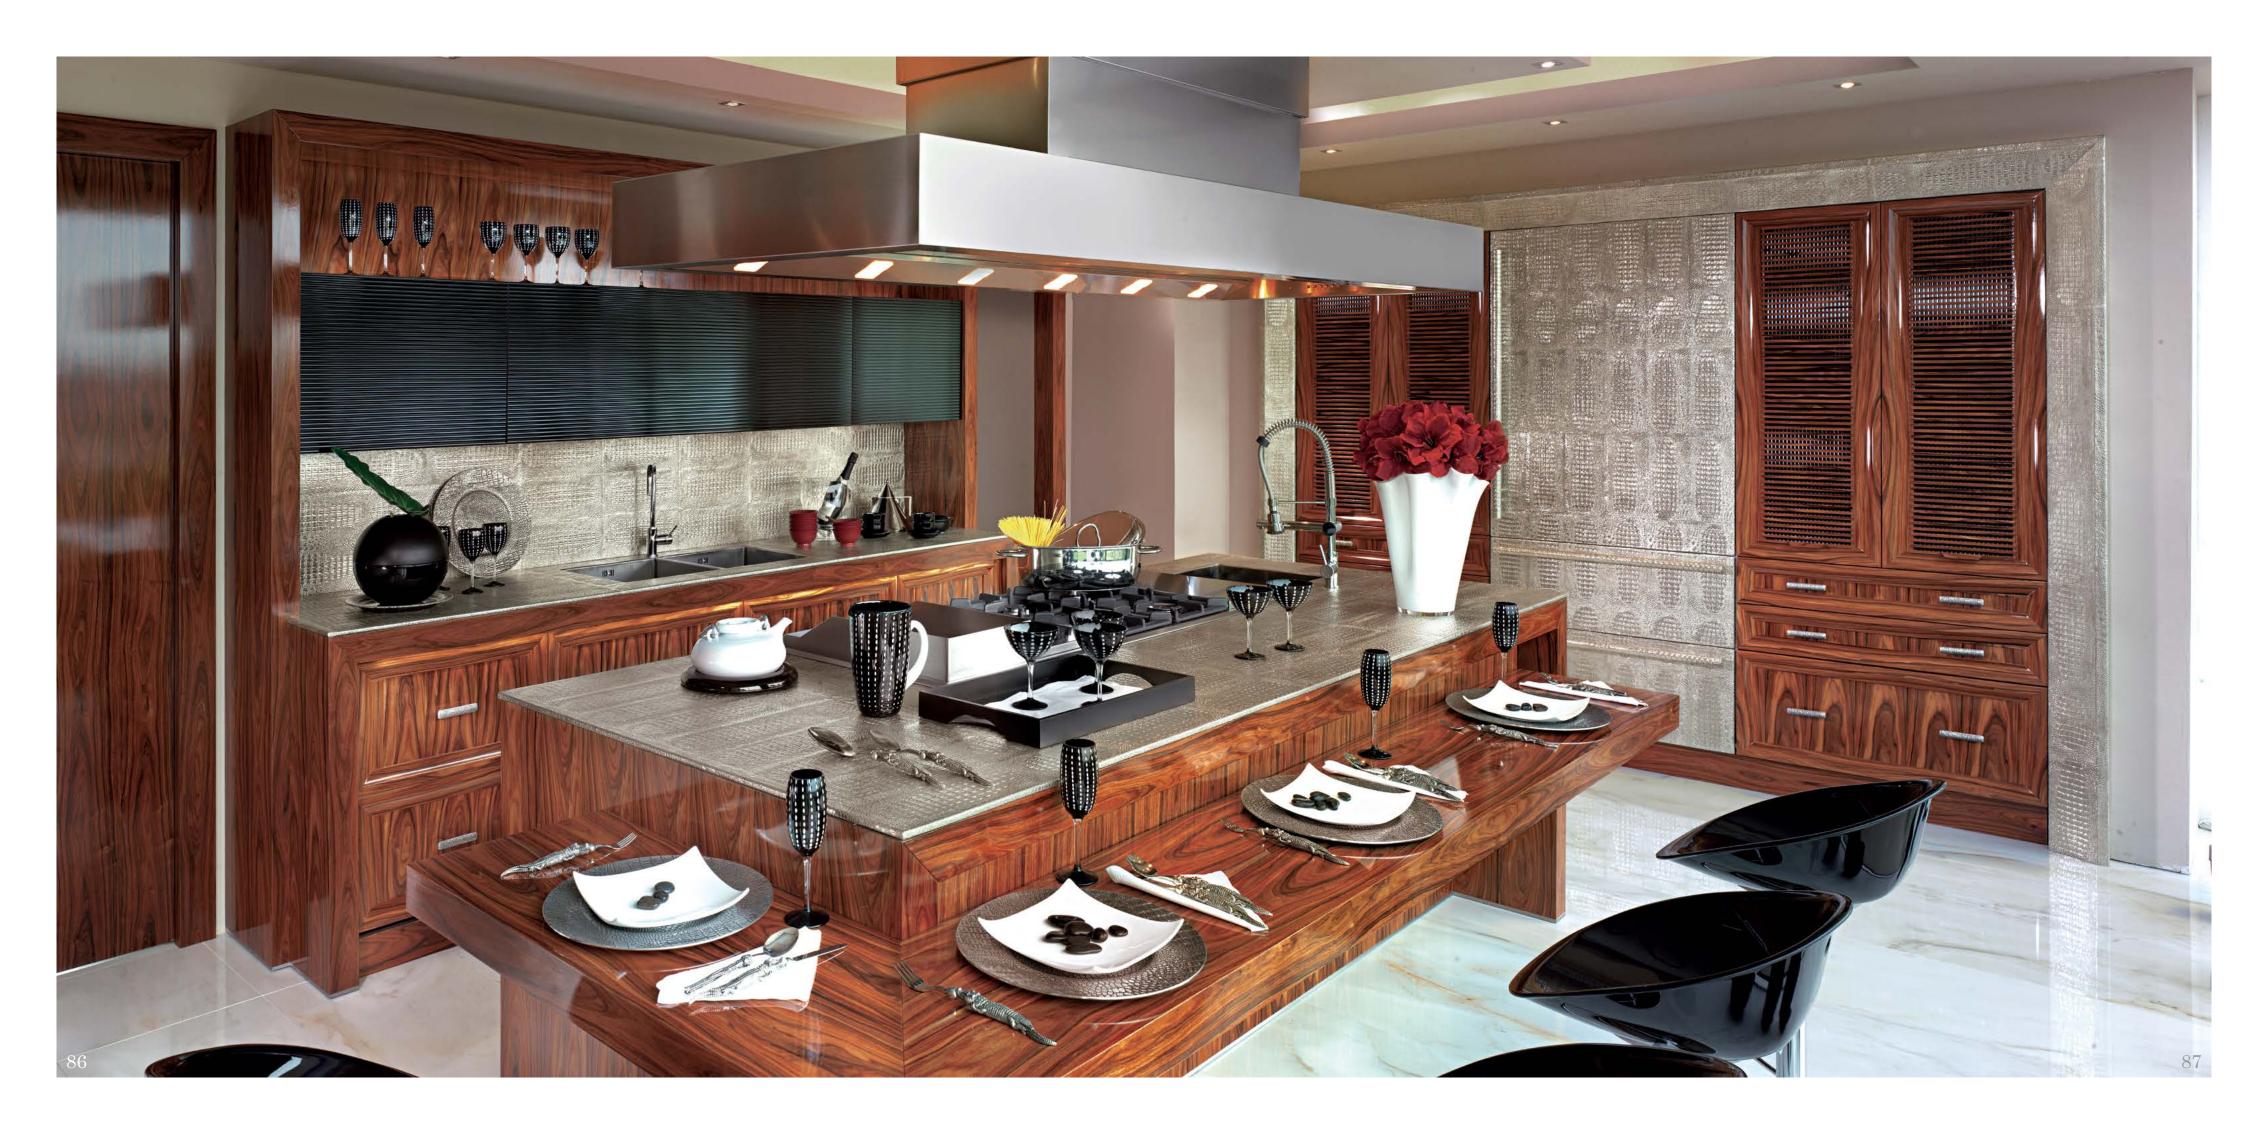

## Kitchen

Modenese Interiors reimagines the kitchen as an eclectic masterpiece, seamlessly blending diverse design elements to craft a culinary haven that is a testament to individuality and creativity. The eclectic kitchen designs from top interior designers are a fusion of styles, textures, and colors that come together in an unexpected harmony.

Modenese's signature luxury touches extend to every corner, from custom cabinets adorned with intricate details to countertops that seamlessly combine various materials, creating a tactile and visual feast. The eclectic palette draws from a spectrum of hues, incorporating vibrant tones and muted shades, and the use of unconventional patterns adds a layer of visual interest.

Eclectic accessories, from vintage-inspired appliances to artistic statement pieces, adorn the space with personality and character. Through this unique approach, Modenese Interiors transforms kitchens into captivating realms of culinary artistry, where the unexpected blend of styles becomes an ode to creativity and self-expression.