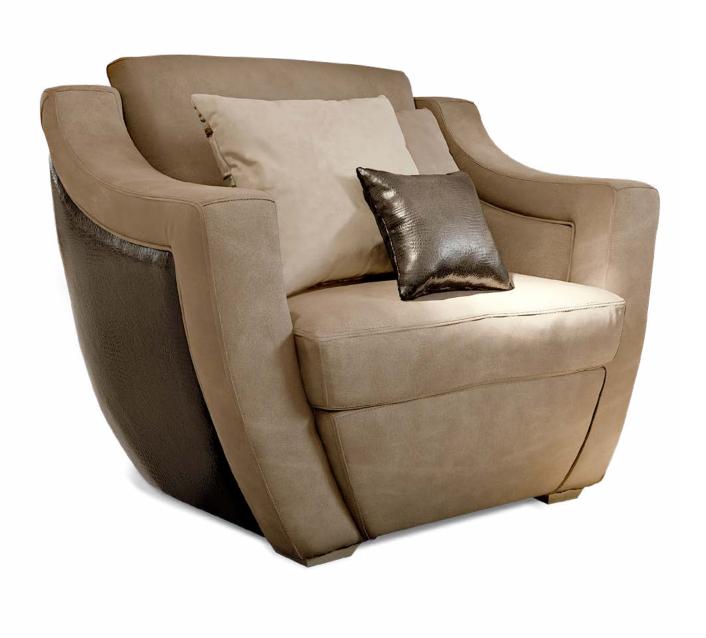

## Living

Modenese Interiors reimagines the living room in Avantgarde style, infusing it with a bold and innovative spirit that defies conventions. In the avantgarde living room designs, every element is an artistic statement, pushing the boundaries of design while retaining an air of luxury and refinement.

Modenese's collection of luxury furniture takes on daring forms, with unexpected shapes and materials that challenge traditional norms. Avantgarde color palettes, ranging from striking contrasts to unconventional hues, create a sense of dynamic energy. The fusion of textures and patterns further contributes to the visual intrigue, turning each piece into a work of art.

Modenese Interiors transforms living rooms showcases where the intersection of innovation and opulence creates a mesmerizing environment that inspires and captivates.