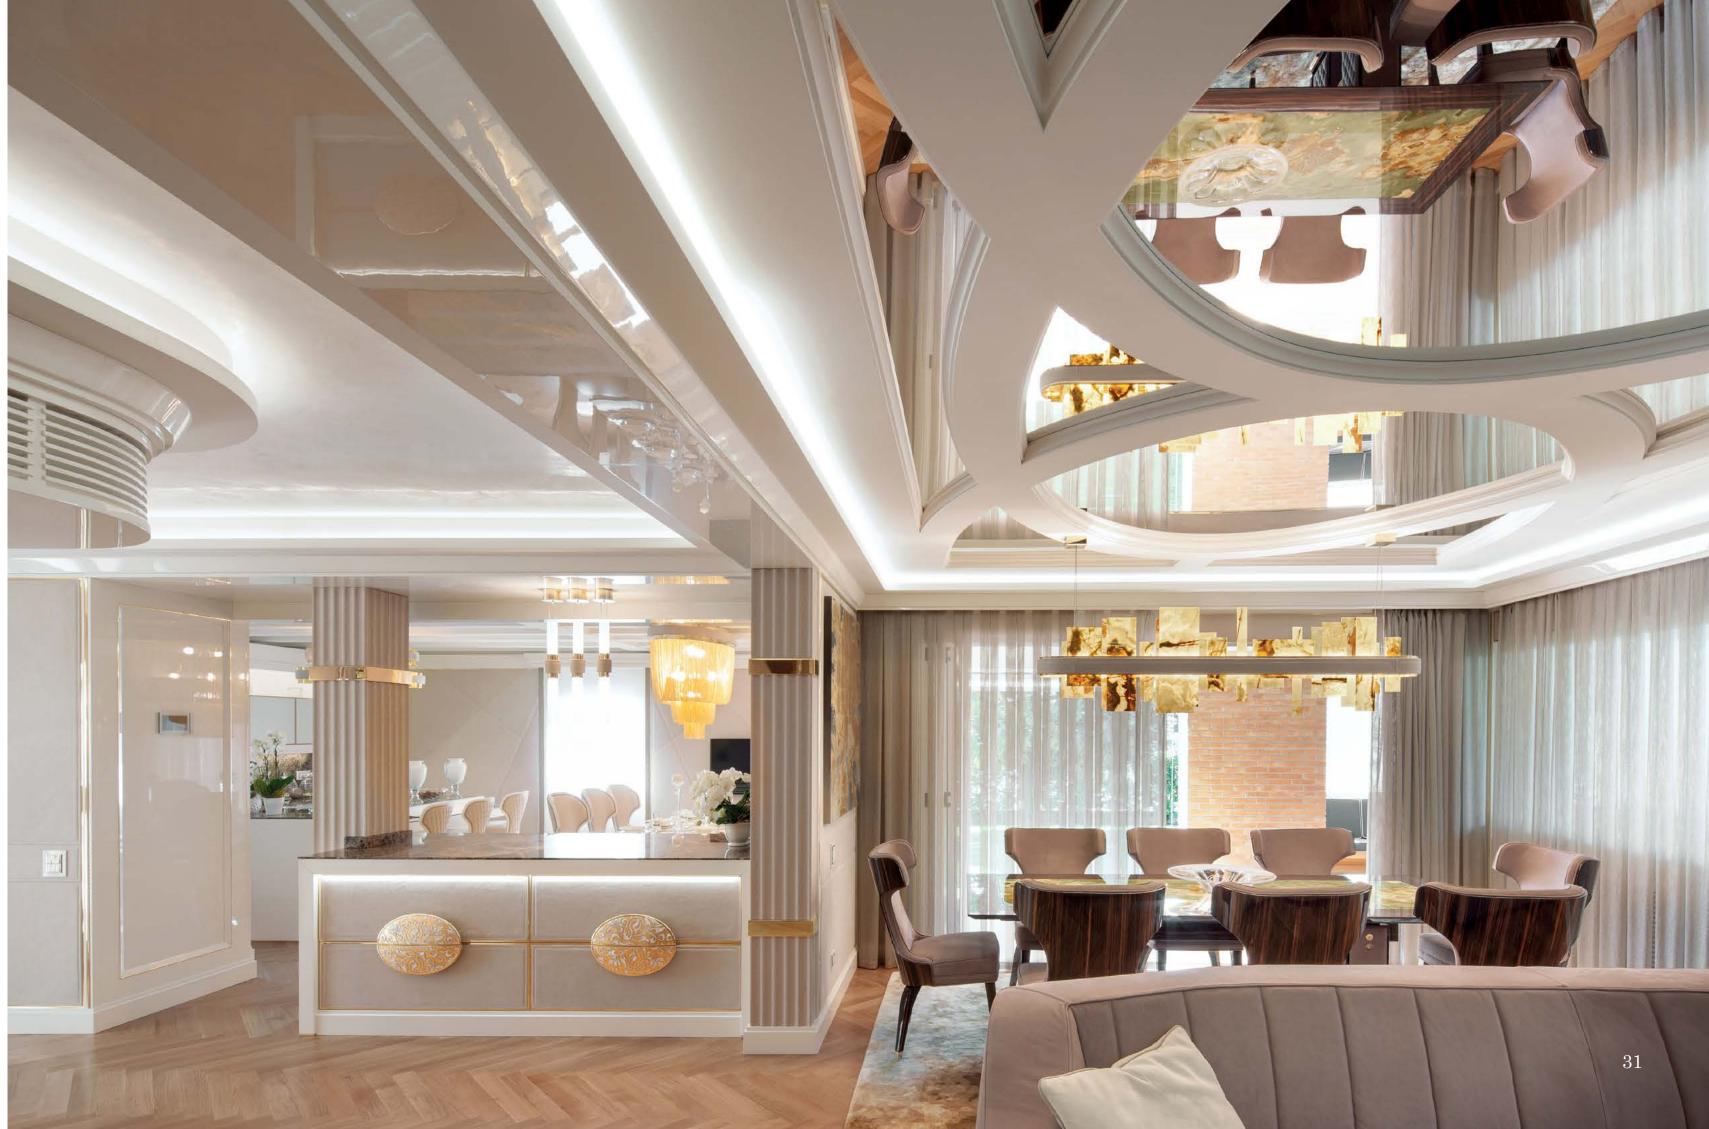

## Living

Modenese Interiors reimagines the living room in Avantgarde style, infusing it with a bold and innovative spirit that defies conventions. In the avantgarde living room designs, every element is an artistic statement, pushing the boundaries of design while retaining an air of luxury and refinement.

Modenese's collection of luxury furniture takes on daring forms, with unexpected shapes and materials that challenge traditional norms. Avantgarde color palettes, ranging from striking contrasts to unconventional hues, create a sense of dynamic energy. The fusion of textures and patterns further contributes to the visual intrigue, turning each piece into a work of art.

Modenese Interiors transforms living rooms showcases where the intersection of innovation and opulence creates a mesmerizing environment that inspires and captivates.