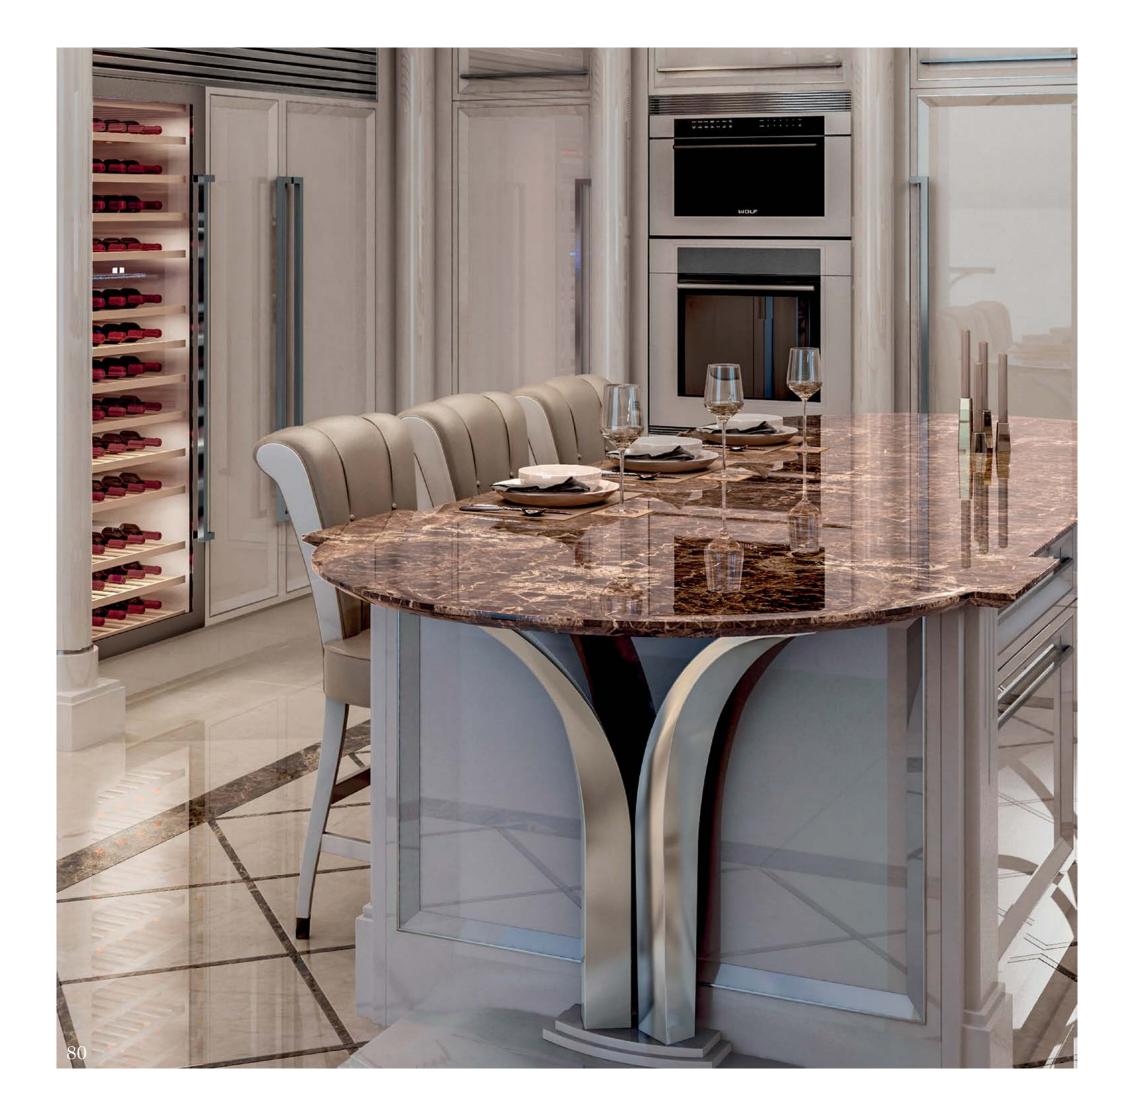

## Kitchen

Modenese Interiors reimagines the kitchen as an eclectic masterpiece, seamlessly blending diverse design elements to craft a culinary haven that is a testament to individuality and creativity. The eclectic kitchen designs from top interior designers are a fusion of styles, textures, and colors that come together in an unexpected harmony.

Modenese's signature luxury touches extend to every corner, from custom cabinets adorned with intricate details to countertops that seamlessly combine various materials, creating a tactile and visual feast. The eclectic palette draws from a spectrum of hues, incorporating vibrant tones and muted shades, and the use of unconventional patterns adds a layer of visual interest.

Eclectic accessories, from vintage-inspired appliances to artistic statement pieces, adorn the space with personality and character. Through this unique approach, Modenese Interiors transforms kitchens into captivating realms of culinary artistry, where the unexpected blend of styles becomes an ode to creativity and self-expression.