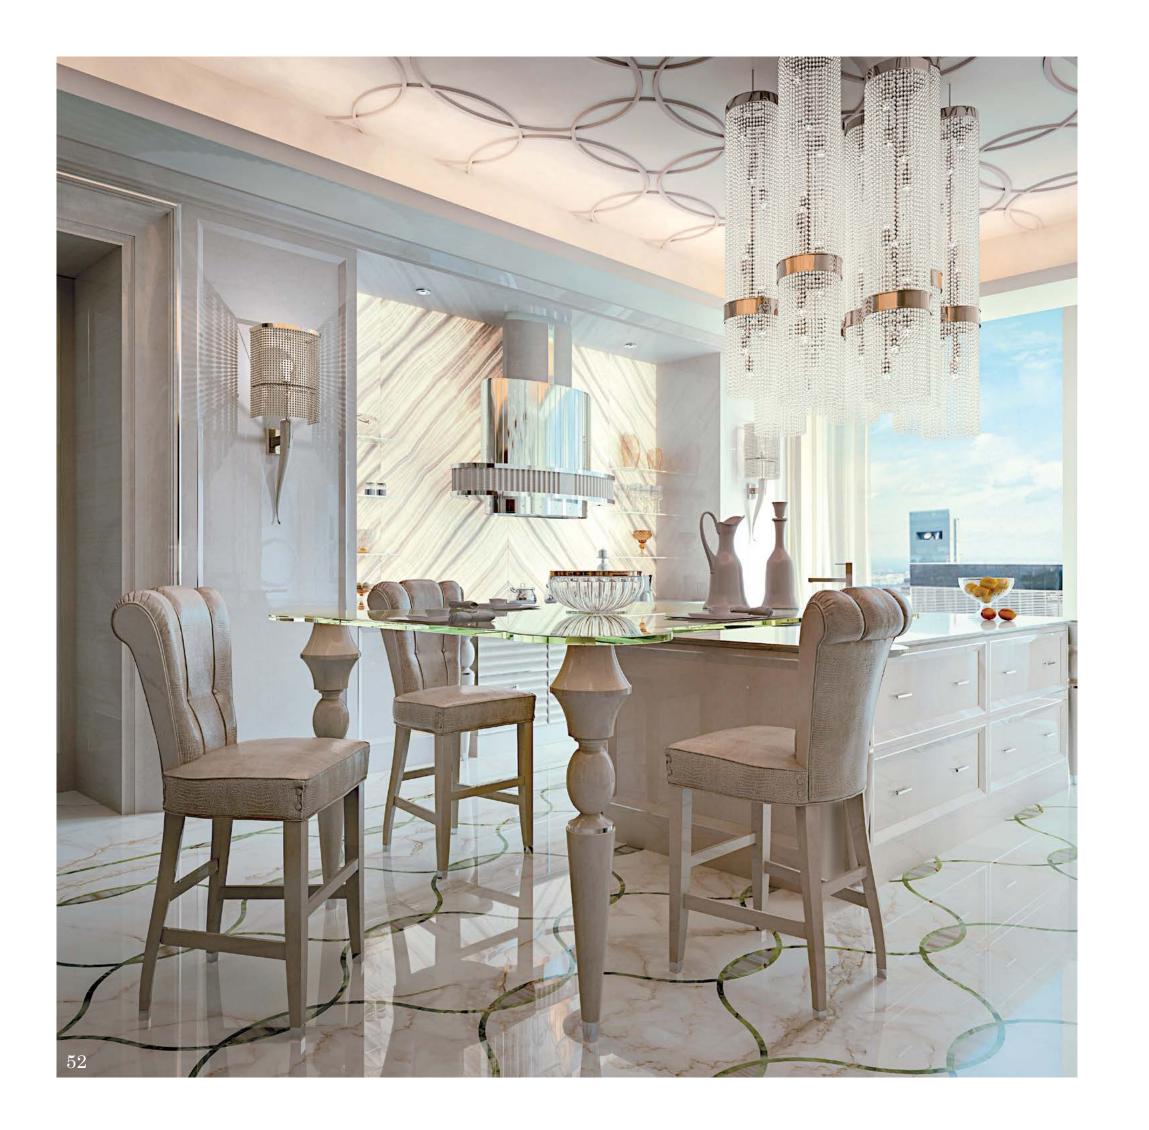

## Kitchen

Modenese Interiors reimagines the kitchen as an eclectic masterpiece, seamlessly blending diverse design elements to craft a culinary haven that is a testament to individuality and creativity. The eclectic kitchen designs from top interior designers are a fusion of styles, textures, and colors that come together in an unexpected harmony.

Modenese's signature luxury touches extend to every corner, from custom cabinets adorned with intricate details to countertops that seamlessly combine various materials, creating a tactile and visual feast. The eclectic palette draws from a spectrum of hues, incorporating vibrant tones and muted shades, and the use of unconventional patterns adds a layer of visual interest.

Eclectic accessories, from vintage-inspired appliances to artistic statement pieces, adorn the space with personality and character. Through this unique approach, Modenese Interiors transforms kitchens into captivating realms of culinary artistry, where the unexpected blend of styles becomes an ode to creativity and self-expression.