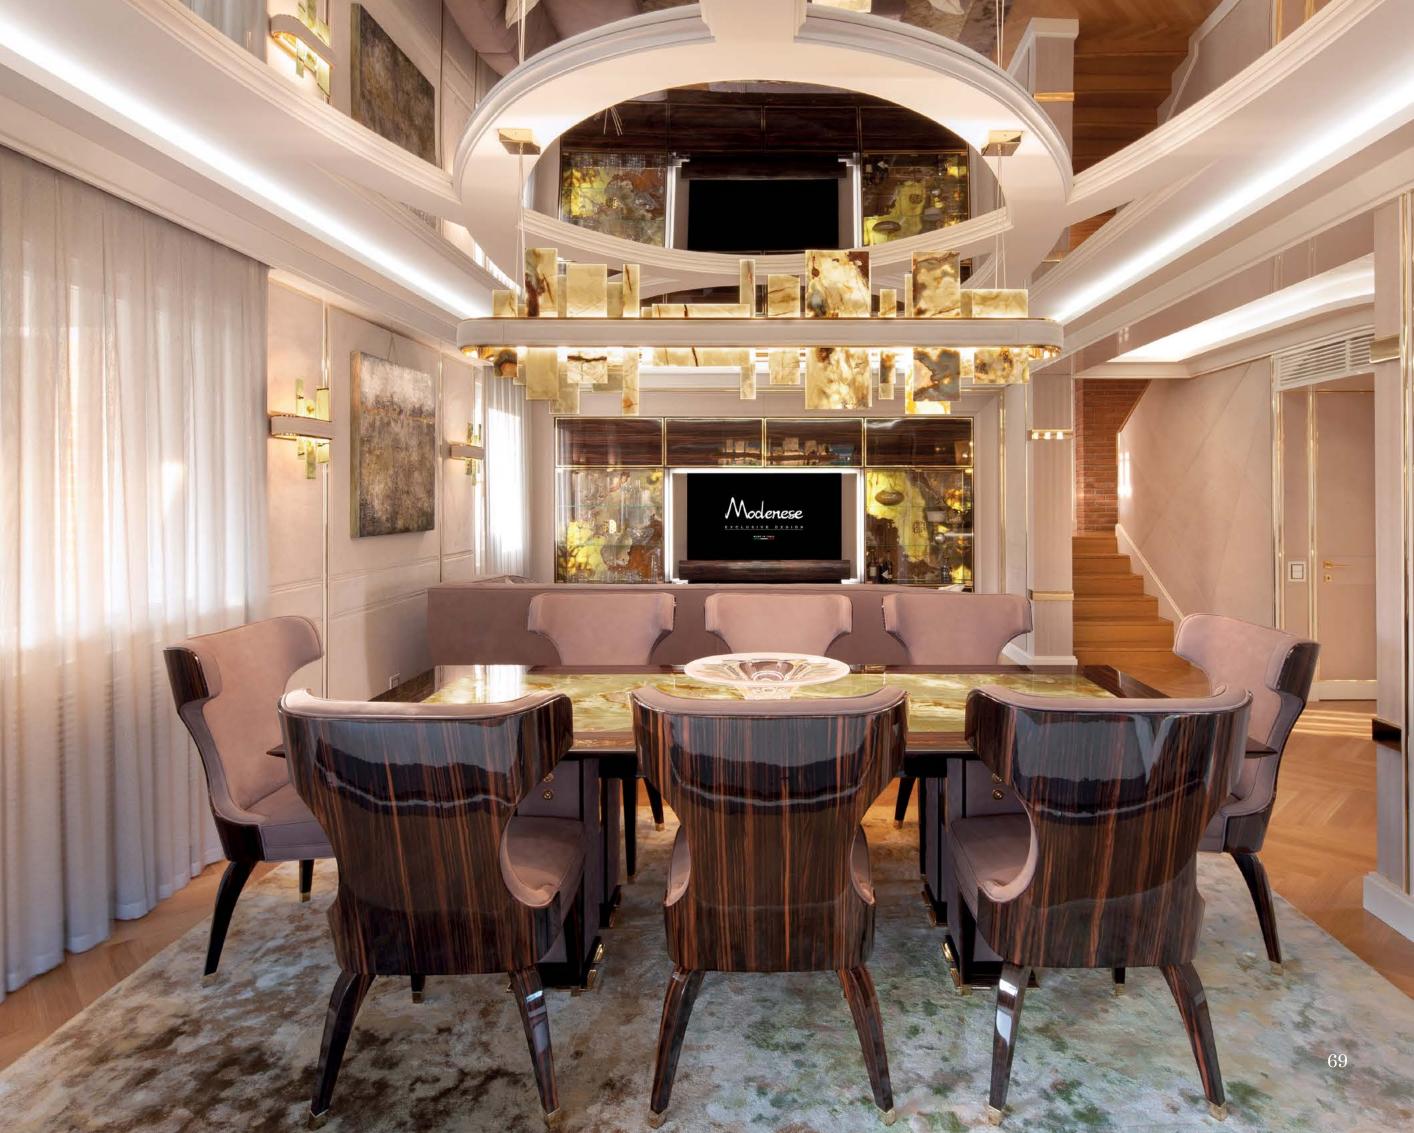

## Dining

Modenese Interiors presents a remarkable take on the contemporary dining room design, where sleek sophistication and functional elegance converge. Within the dining spaces, clean lines, and a minimalist ethos define the atmosphere, creating an ambiance that is both inviting and refined.

Modenese's luxury furniture pieces are emblematic of this approach, boasting streamlined forms and impeccable craftsmanship. From sleek dining tables to minimalist chairs, each piece is carefully selected to enhance the modern aesthetic while ensuring comfort and functionality. Neutral color palettes with occasional pops of vibrant hues provide a versatile backdrop for both daily dining and special occasions.

The strategic placement of ambient and accent lighting adds a layer of warmth, highlighting the exquisite materials and textures used in the room. Modenese Interiors' contemporary dining rooms celebrate the beauty of simplicity while encapsulating the essence of modern living, resulting in spaces that effortlessly combine style and substance.