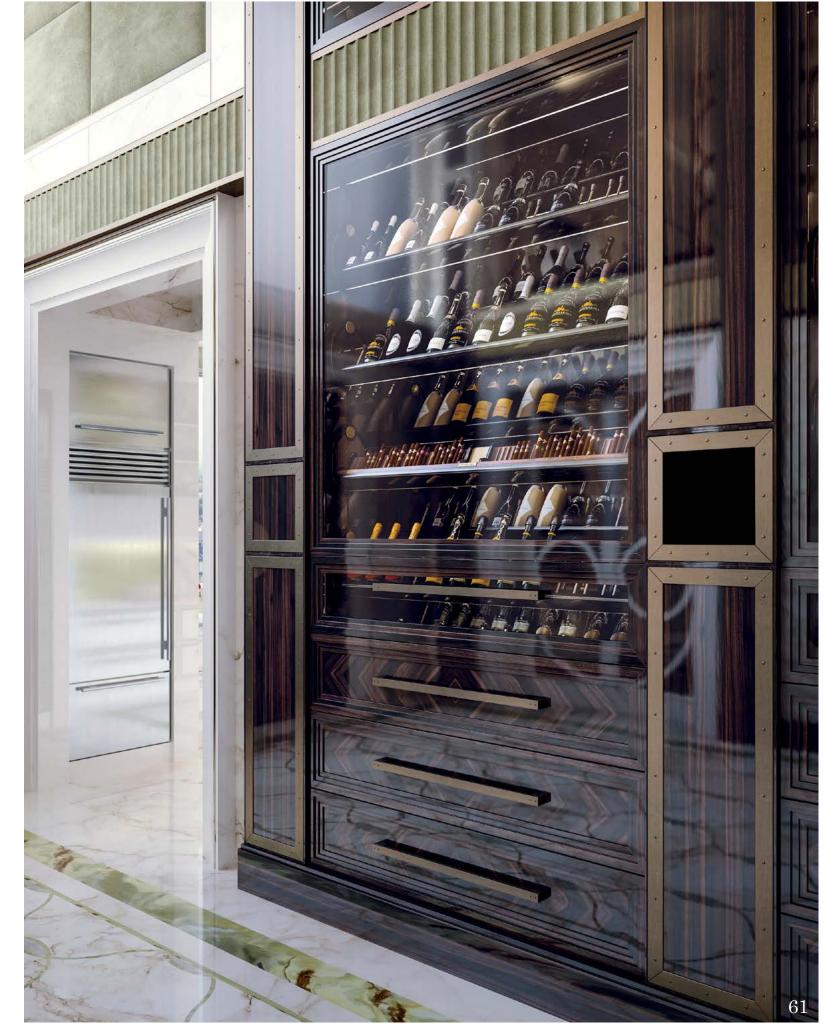

## Kitchen

Modenese Interiors reimagines the kitchen as an eclectic masterpiece, seamlessly blending diverse design elements to craft a culinary haven that is a testament to individuality and creativity. The eclectic kitchen designs from top interior designers are a fusion of styles, textures, and colors that come together in an unexpected harmony.

Modenese's signature luxury touches extend to every corner, from custom cabinets adorned with intricate details to countertops that seamlessly combine various materials, creating a tactile and visual feast. The eclectic palette draws from a spectrum of hues, incorporating vibrant tones and muted shades, and the use of unconventional patterns adds a layer of visual interest.

Eclectic accessories, from vintage-inspired appliances to artistic statement pieces, adorn the space with personality and character. Through this unique approach, Modenese Interiors transforms kitchens into captivating realms of culinary artistry, where the unexpected blend of styles becomes an ode to creativity and self-expression.