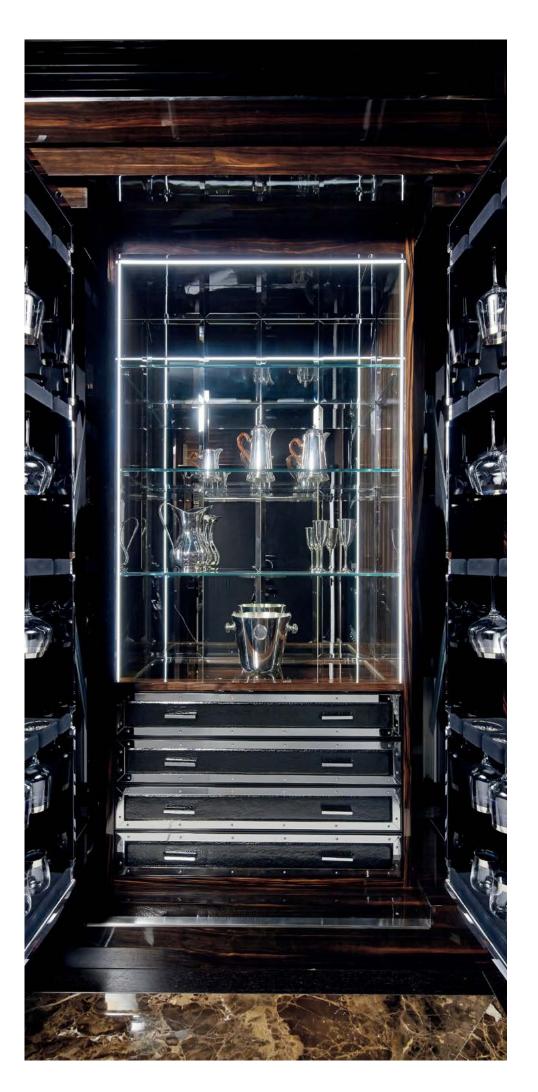

## Kitchen

Modenese Interiors reimagines the kitchen as an eclectic masterpiece, seamlessly blending diverse design elements to craft a culinary haven that is a testament to individuality and creativity. The eclectic kitchen designs from top interior designers are a fusion of styles, textures, and colors that come together in an unexpected harmony.

Modenese's signature luxury touches extend to every corner, from custom cabinets adorned with intricate details to countertops that seamlessly combine various materials, creating a tactile and visual feast. The eclectic palette draws from a spectrum of hues, incorporating vibrant tones and muted shades, and the use of unconventional patterns adds a layer of visual interest.

Eclectic accessories, from vintage-inspired appliances to artistic statement pieces, adorn the space with personality and character. Through this unique approach, Modenese Interiors transforms kitchens into captivating realms of culinary artistry, where the unexpected blend of styles becomes an ode to creativity and self-expression.