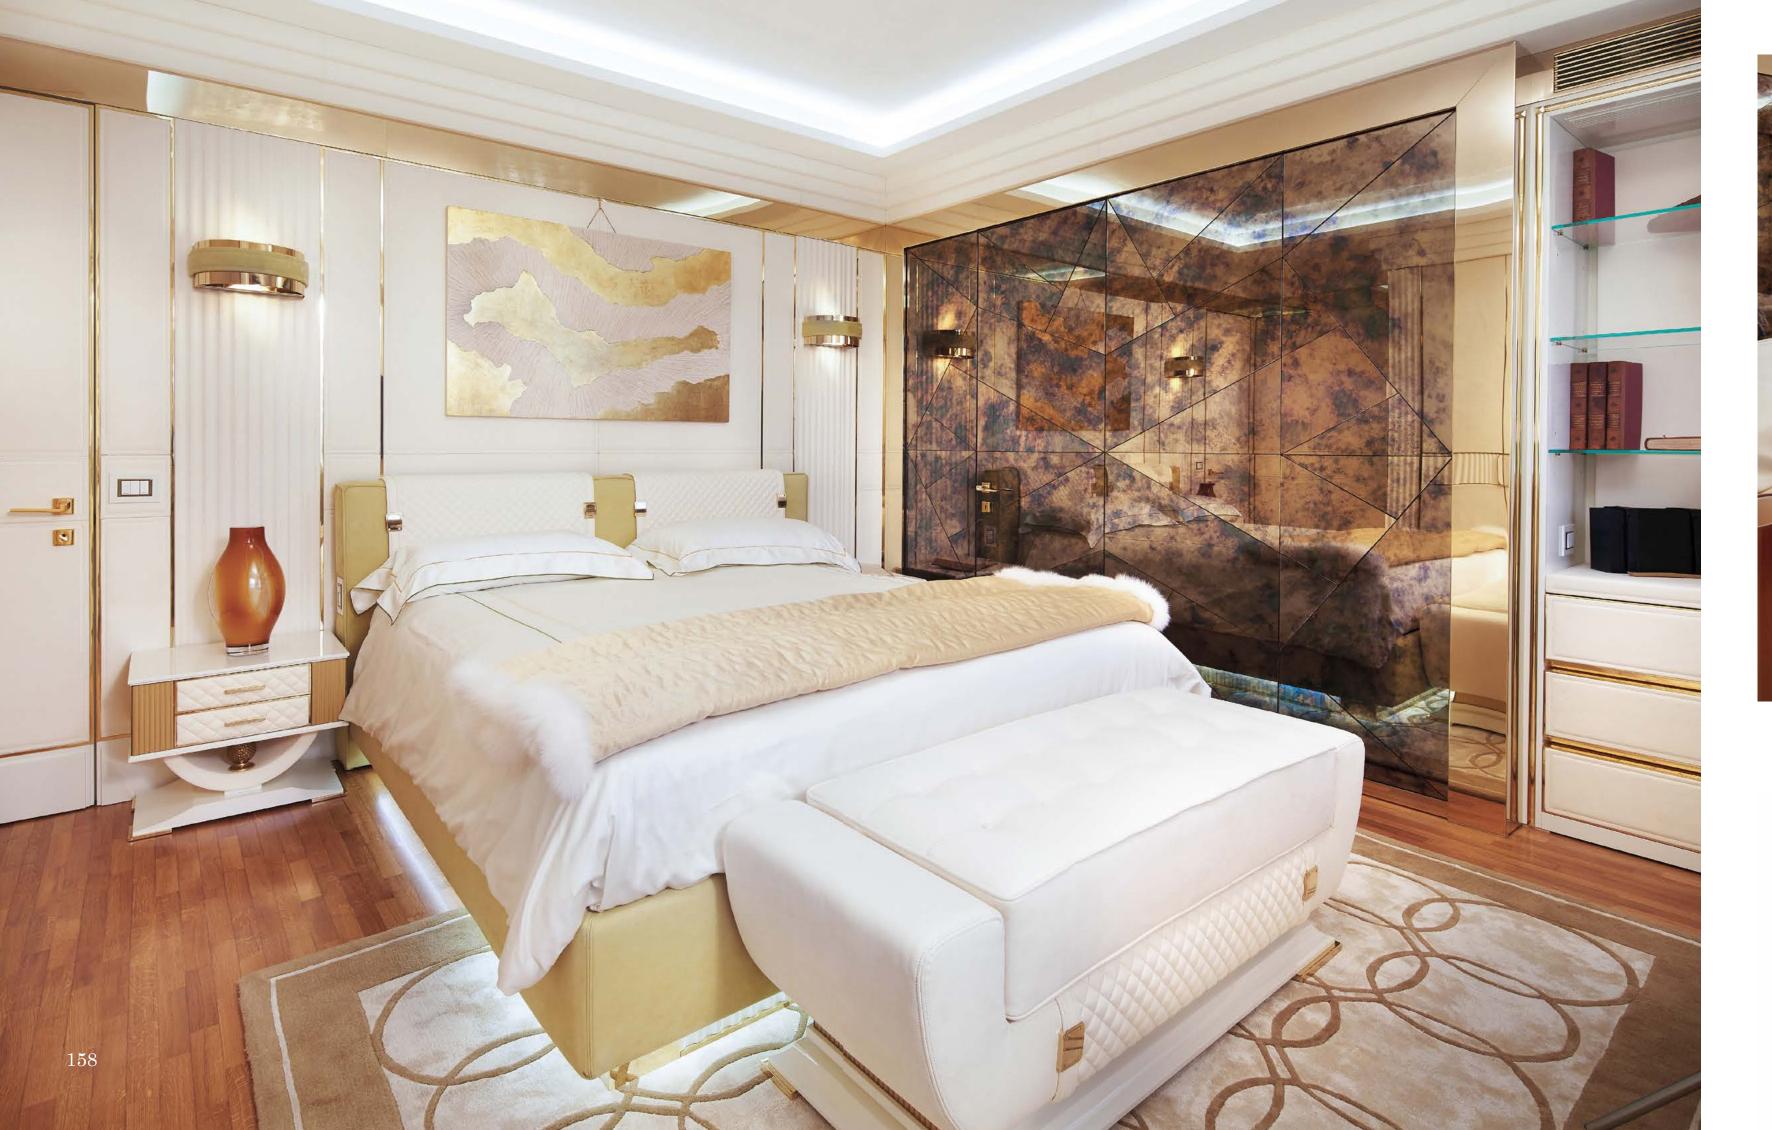

## Bedroom

Modenese Interiors presents a contemporary bedroom design that marries the sleek elegance of modern aesthetics with the comfort and tranquillity essential for a restful haven. In the interpretation of the contemporary bedroom, clean lines and uncluttered spaces take center stage, creating an atmosphere of serenity and simplicity.

Modenese's luxury furniture pieces in this style boast refined forms, favouring understated elegance over excessive ornamentation. From platform beds with minimalistic frames to sleek nightstands with integrated storage solutions, each piece is carefully selected to embody contemporary sensibilities while prioritizing comfort. Neutral colour palettes provide a soothing backdrop, with occasional pops of bold hues adding a touch of vibrancy.

Thoughtfully positioned ambient and task lighting enhances the mood, casting a gentle glow on the carefully curated materials and textures. Modenese Interiors' contemporary bedrooms embody the essence of modern living, offering spaces that are as visually stunning as they are conducive to relaxation and rejuvenation.