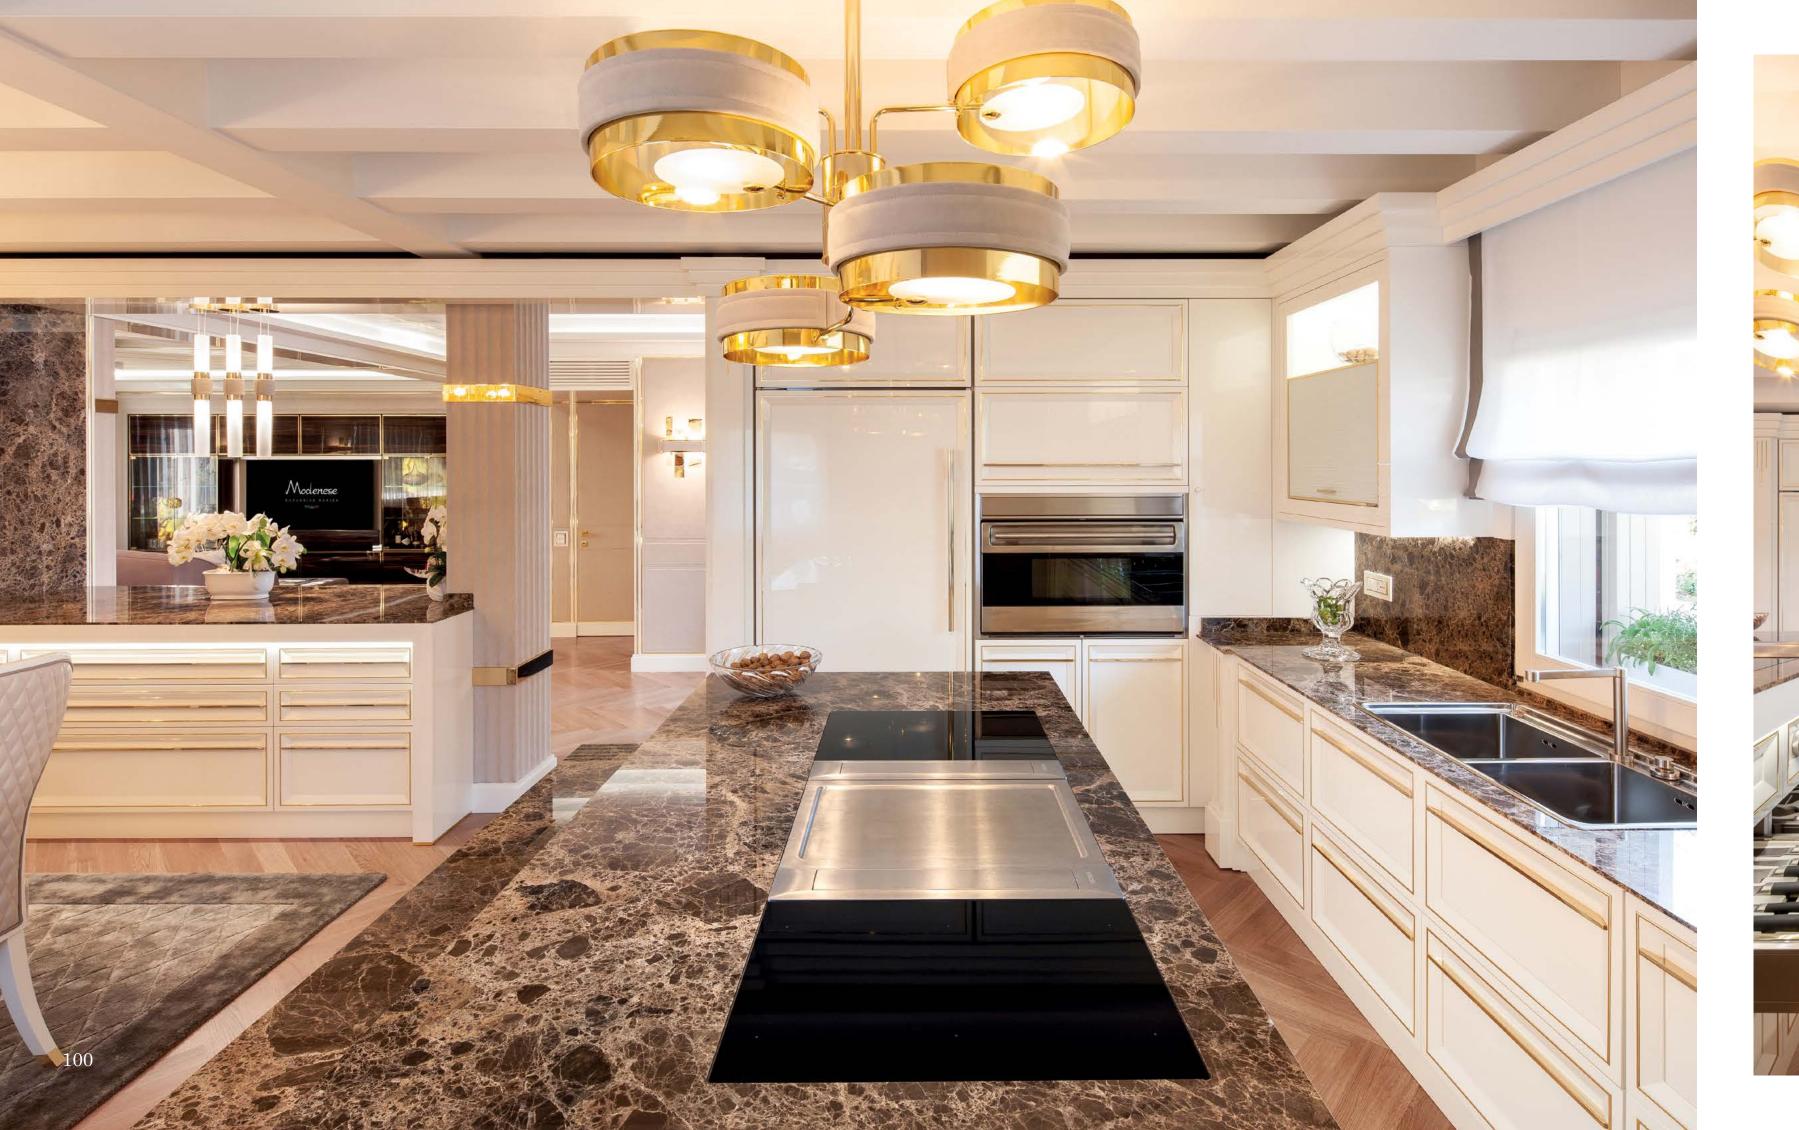

## Kitchen

Modenese Interiors reimagines the kitchen as an eclectic masterpiece, seamlessly blending diverse design elements to craft a culinary haven that is a testament to individuality and creativity. The eclectic kitchen designs from top interior designers are a fusion of styles, textures, and colors that come together in an unexpected harmony.

Modenese's signature luxury touches extend to every corner, from custom cabinets adorned with intricate details to countertops that seamlessly combine various materials, creating a tactile and visual feast. The eclectic palette draws from a spectrum of hues, incorporating vibrant tones and muted shades, and the use of unconventional patterns adds a layer of visual interest.

Eclectic accessories, from vintage-inspired appliances to artistic statement pieces, adorn the space with personality and character. Through this unique approach, Modenese Interiors transforms kitchens into captivating realms of culinary artistry, where the unexpected blend of styles becomes an ode to creativity and self-expression.