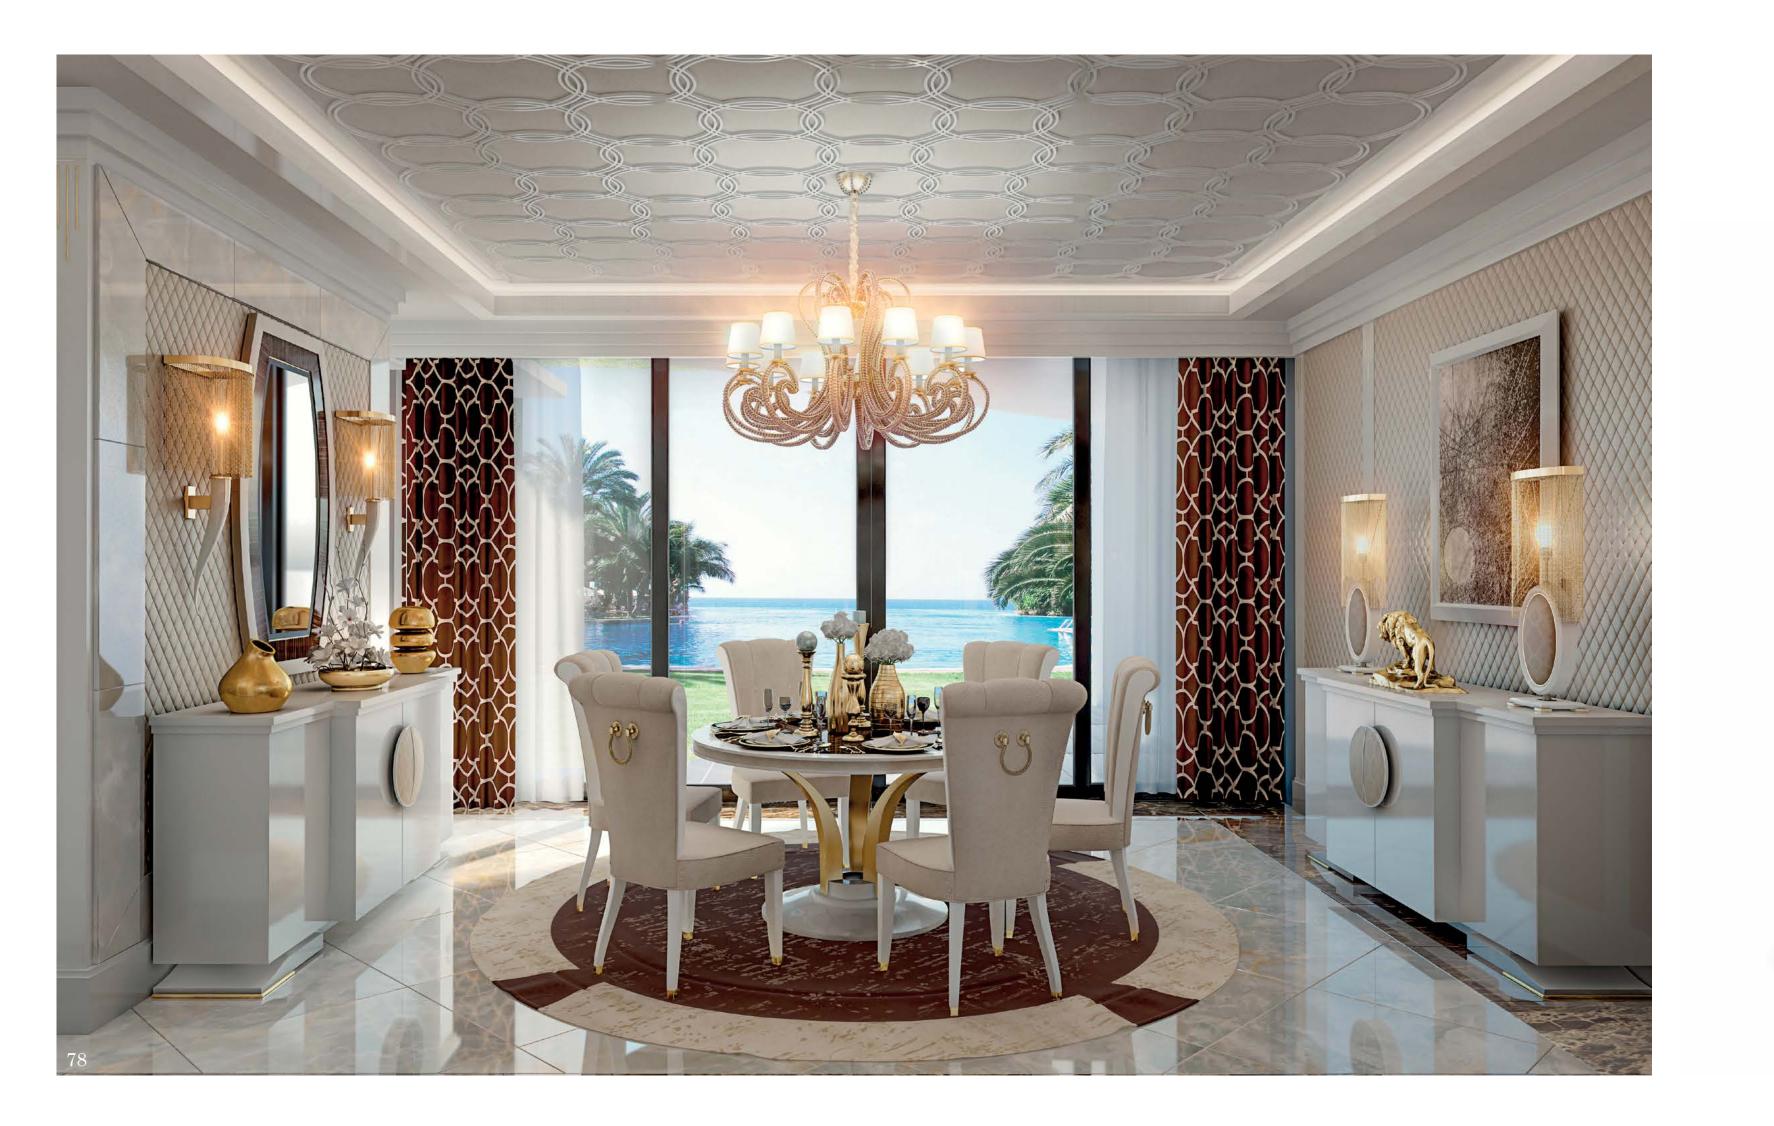

## Dining

Modenese Interiors presents a remarkable take on the contemporary dining room design, where sleek sophistication and functional elegance converge. Within the dining spaces, clean lines, and a minimalist ethos define the atmosphere, creating an ambiance that is both inviting and refined.

Modenese's luxury furniture pieces are emblematic of this approach, boasting streamlined forms and impeccable craftsmanship. From sleek dining tables to minimalist chairs, each piece is carefully selected to enhance the modern aesthetic while ensuring comfort and functionality. Neutral color palettes with occasional pops of vibrant hues provide a versatile backdrop for both daily dining and special occasions.

The strategic placement of ambient and accent lighting adds a layer of warmth, highlighting the exquisite materials and textures used in the room. Modenese Interiors' contemporary dining rooms celebrate the beauty of simplicity while encapsulating the essence of modern living, resulting in spaces that effortlessly combine style and substance.