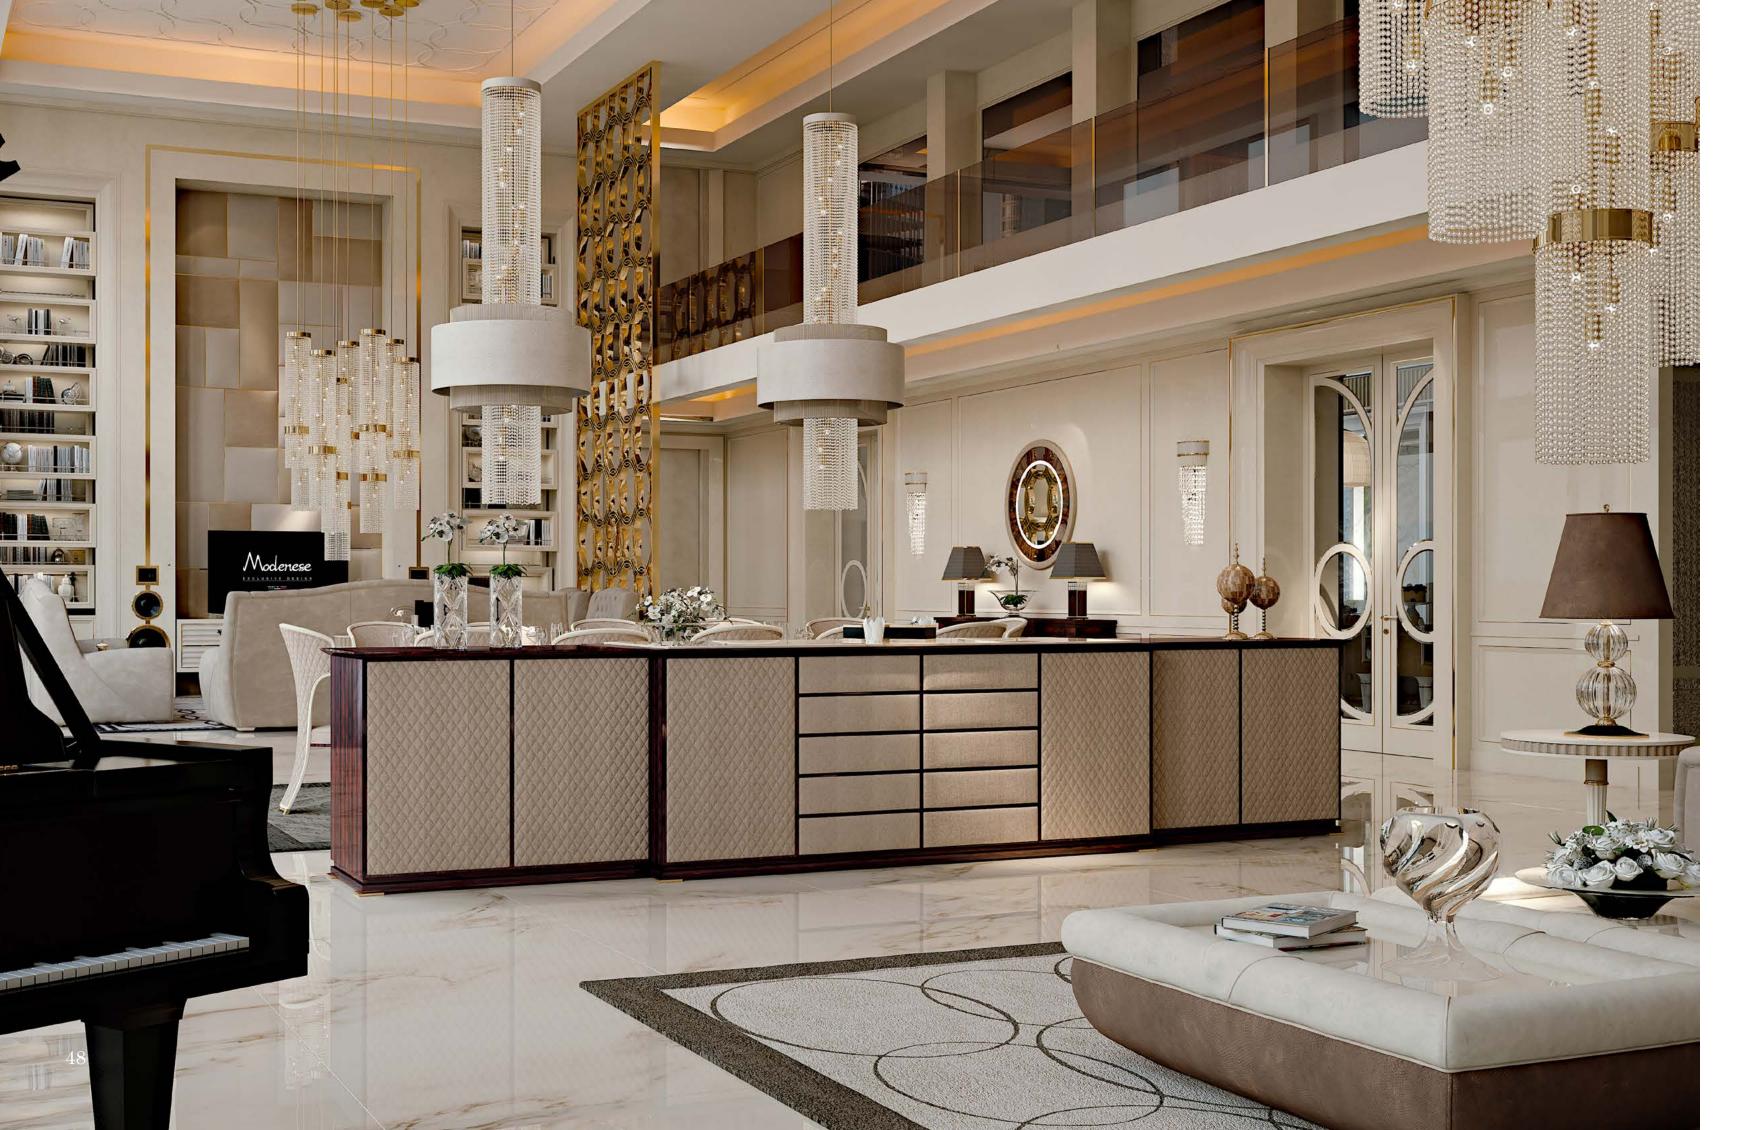

## Dining

Modenese Interiors presents a remarkable take on the contemporary dining room design, where sleek sophistication and functional elegance converge. Within the dining spaces, clean lines, and a minimalist ethos define the atmosphere, creating an ambiance that is both inviting and refined.

Modenese's luxury furniture pieces are emblematic of this approach, boasting streamlined forms and impeccable craftsmanship. From sleek dining tables to minimalist chairs, each piece is carefully selected to enhance the modern aesthetic while ensuring comfort and functionality. Neutral color palettes with occasional pops of vibrant hues provide a versatile backdrop for both daily dining and special occasions.

The strategic placement of ambient and accent lighting adds a layer of warmth, highlighting the exquisite materials and textures used in the room. Modenese Interiors' contemporary dining rooms celebrate the beauty of simplicity while encapsulating the essence of modern living, resulting in spaces that effortlessly combine style and substance.