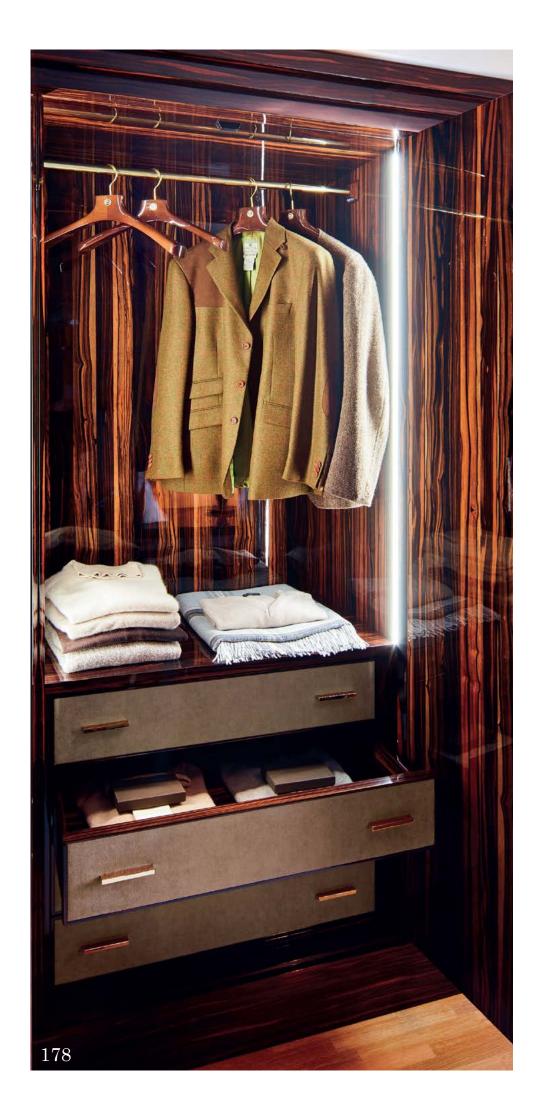

## Walk-in closet

Modenese Interiors breaks new ground in walk-in closet design, seamlessly intertwining the eclectic, contemporary, and avant-garde styles to create wardrobe spaces that are as innovative as they are luxurious. In the visionary approach, walk-in closets become a canvas for self-expression, where traditional boundaries are defied, and unique individuality is celebrated.

The eclectic essence is captured through an array of design elements, merging diverse textures, patterns, and eras, resulting in a visually captivating atmosphere. Contemporary design principles shine through in the clean lines and functional layouts, while avant-garde accents push the boundaries with unexpected shapes and materials.

Modenese's luxurious touch is evident in every facet, from custom storage solutions that effortlessly blend form and function to statement furniture pieces that redefine the concept of closet seating.