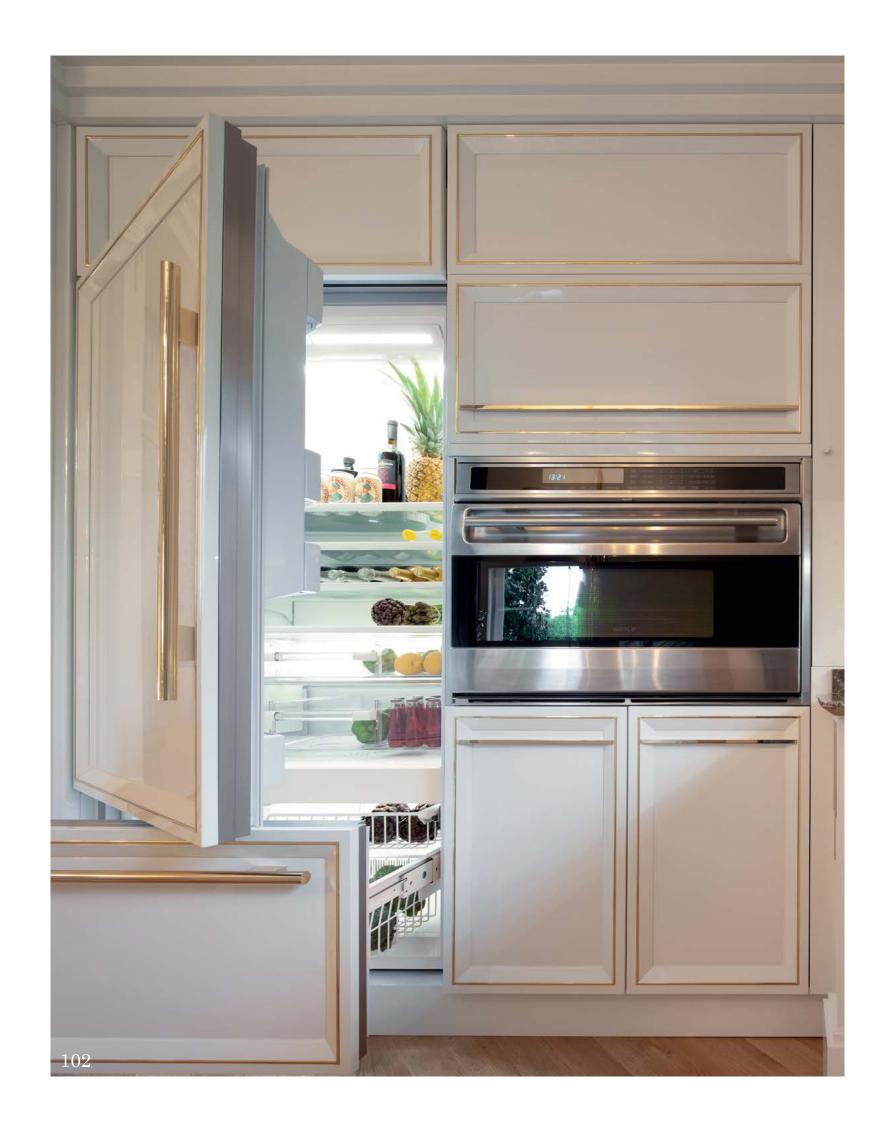

## Kitchen

Modenese Interiors reimagines the kitchen as an eclectic masterpiece, seamlessly blending diverse design elements to craft a culinary haven that is a testament to individuality and creativity. The eclectic kitchen designs from top interior designers are a fusion of styles, textures, and colors that come together in an unexpected harmony.

Modenese's signature luxury touches extend to every corner, from custom cabinets adorned with intricate details to countertops that seamlessly combine various materials, creating a tactile and visual feast. The eclectic palette draws from a spectrum of hues, incorporating vibrant tones and muted shades, and the use of unconventional patterns adds a layer of visual interest.

Eclectic accessories, from vintage-inspired appliances to artistic statement pieces, adorn the space with personality and character. Through this unique approach, Modenese Interiors transforms kitchens into captivating realms of culinary artistry, where the unexpected blend of styles becomes an ode to creativity and self-expression.