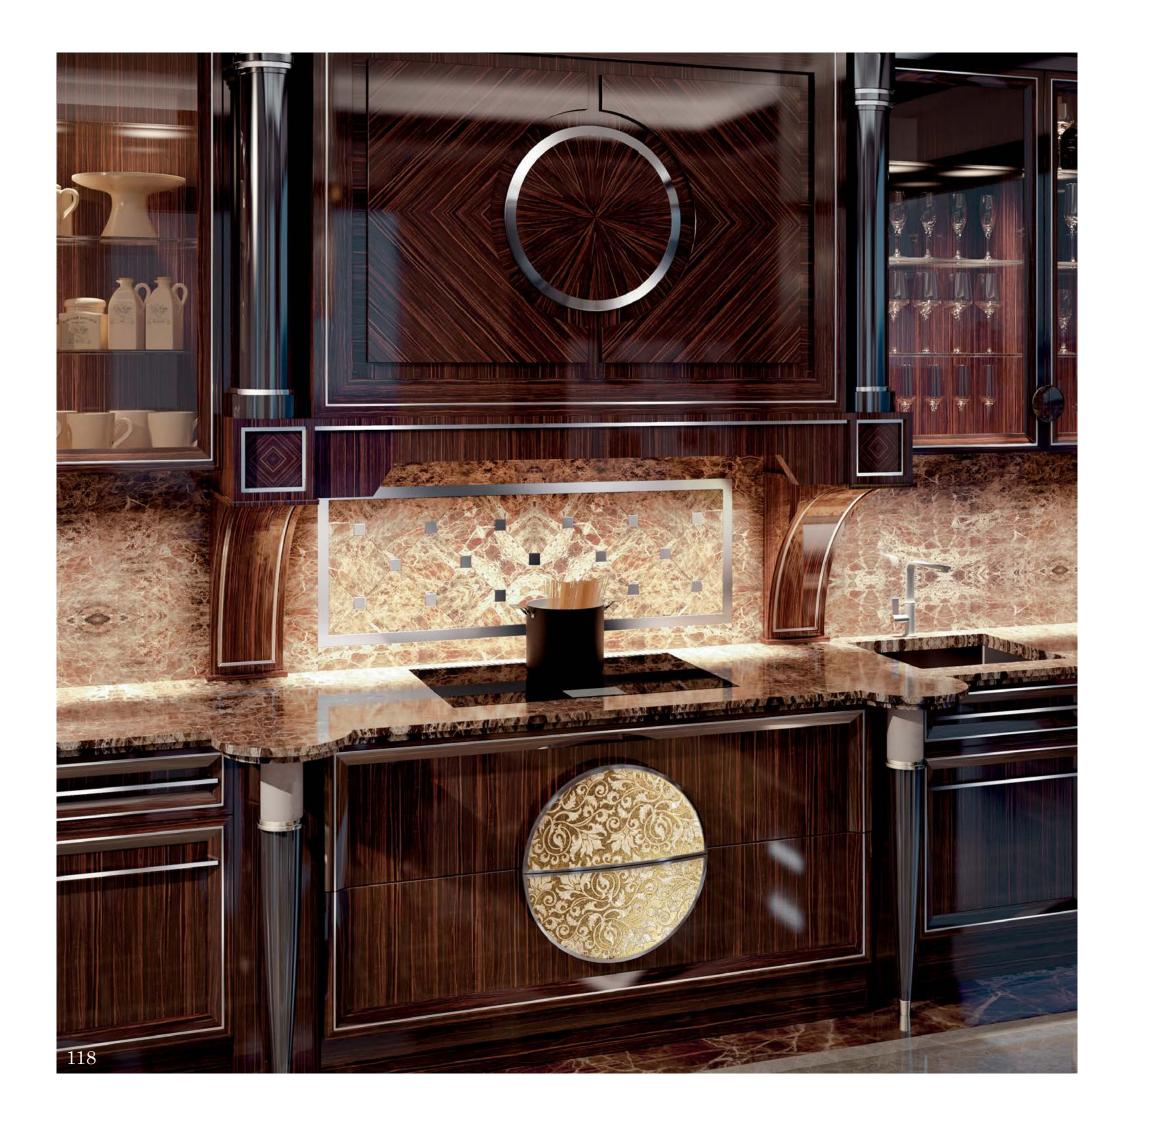

## Kitchen

Modenese Interiors reimagines the kitchen as an eclectic masterpiece, seamlessly blending diverse design elements to craft a culinary haven that is a testament to individuality and creativity. The eclectic kitchen designs from top interior designers are a fusion of styles, textures, and colors that come together in an unexpected harmony.

Modenese's signature luxury touches extend to every corner, from custom cabinets adorned with intricate details to countertops that seamlessly combine various materials, creating a tactile and visual feast. The eclectic palette draws from a spectrum of hues, incorporating vibrant tones and muted shades, and the use of unconventional patterns adds a layer of visual interest.

Eclectic accessories, from vintage-inspired appliances to artistic statement pieces, adorn the space with personality and character. Through this unique approach, Modenese Interiors transforms kitchens into captivating realms of culinary artistry, where the unexpected blend of styles becomes an ode to creativity and self-expression.