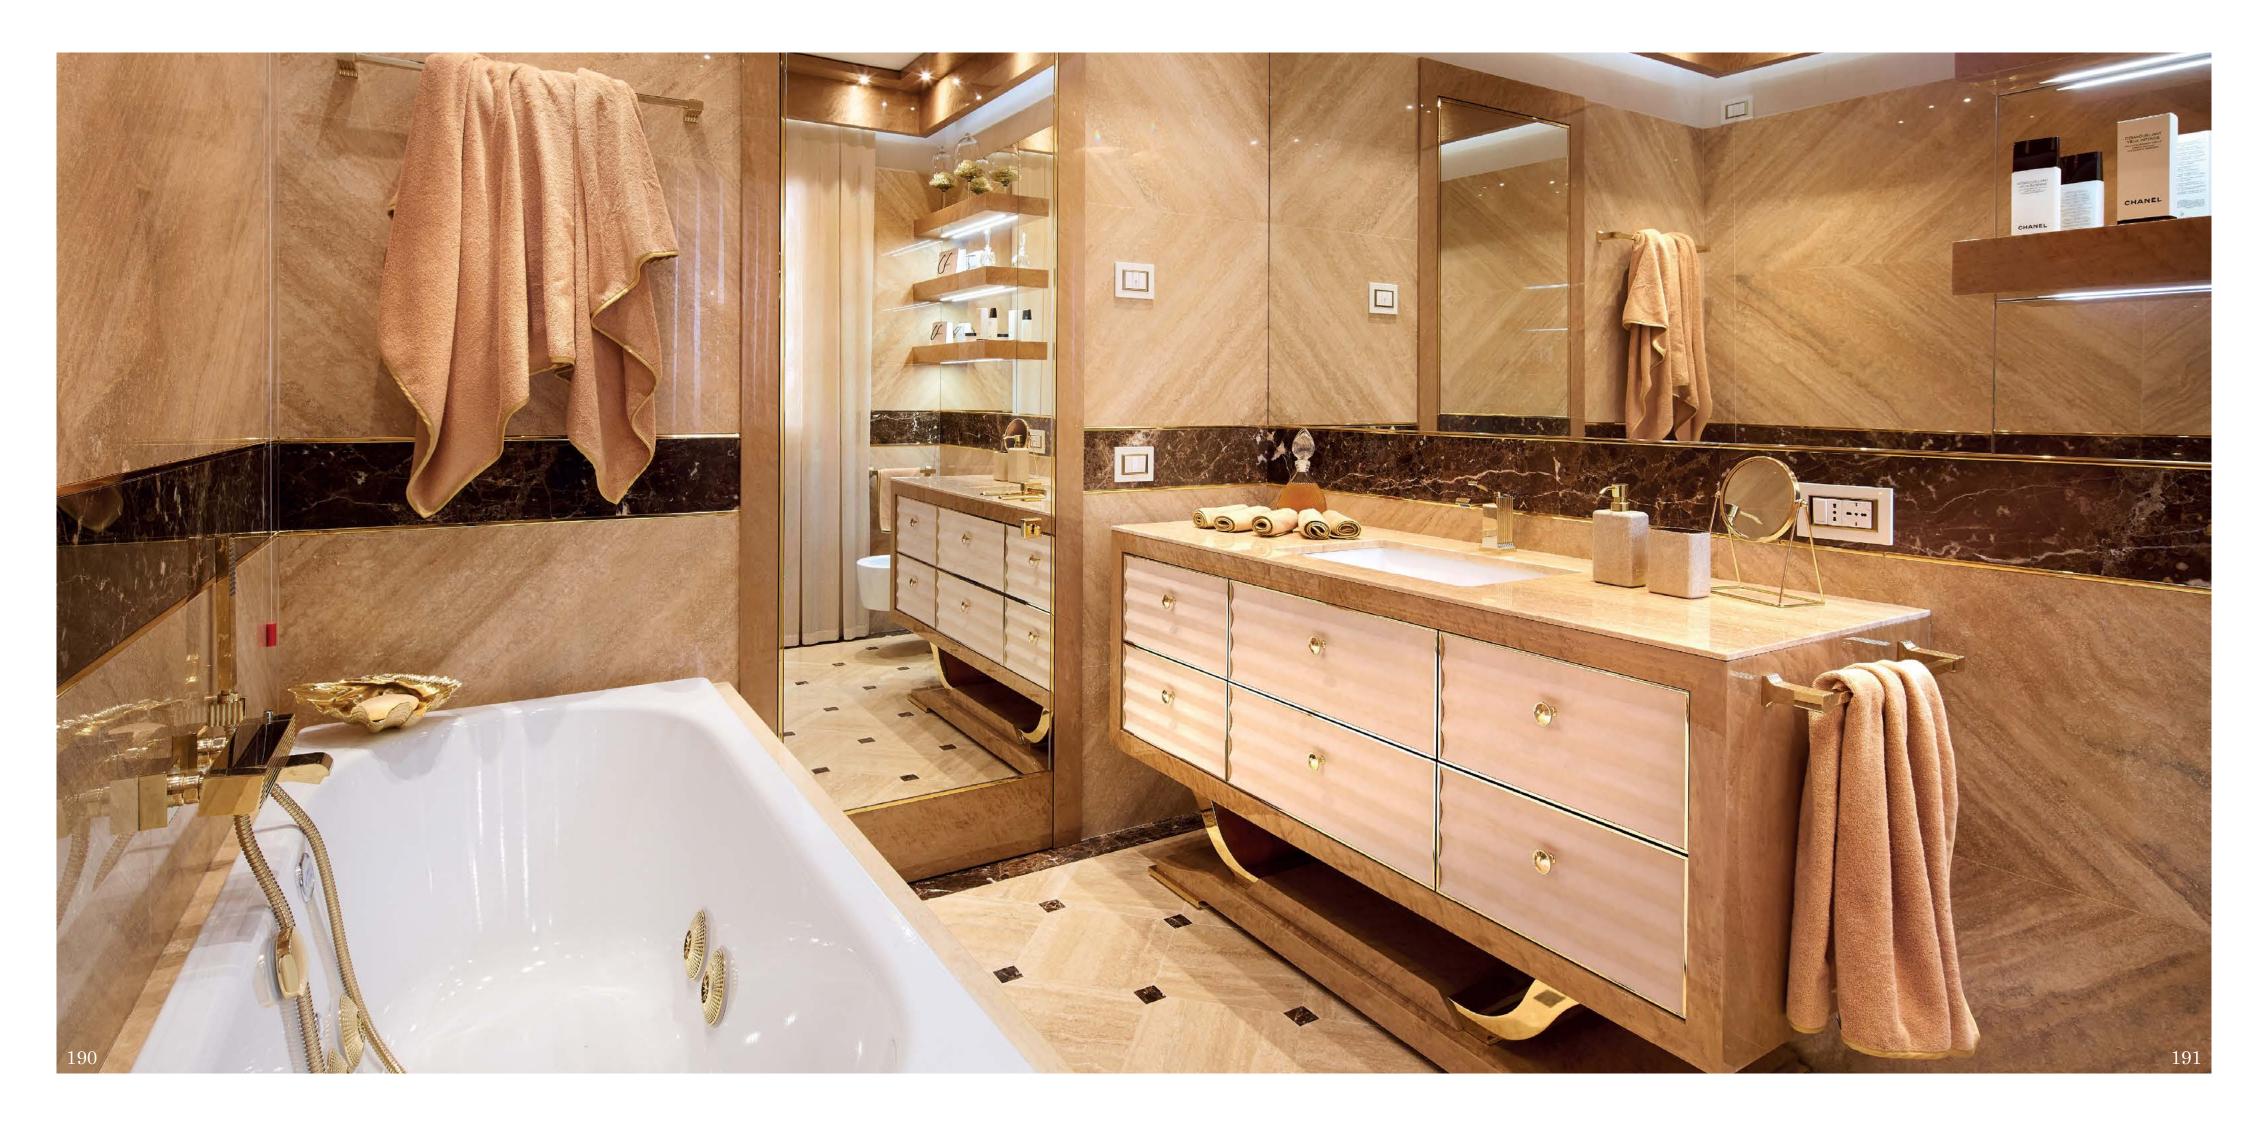

## Bathroom

Modenese Interiors introduces a new dimension to contemporary bathroom design, where sleek aesthetics and functional elegance harmonize to create spaces of modern luxury. Within these bathrooms, clean lines, open spaces, and a minimalist approach set the stage for an atmosphere that seamlessly blends style and utility.

Modenese's mastery in luxury furniture is evident in every detail, from streamlined vanities that prioritize functionality to refined fixtures that exude sophistication. Neutral colour palettes with occasional bursts of bold accents establish a versatile backdrop for both relaxation and revitalization. Thoughtfully placed lighting elements cast a warm glow, highlighting the exquisite materials and textures chosen for the space.

Modenese Interiors' contemporary bathrooms embody the essence of modern living, offering environments that are visually striking and promote a sense of tranquillity and well-being.