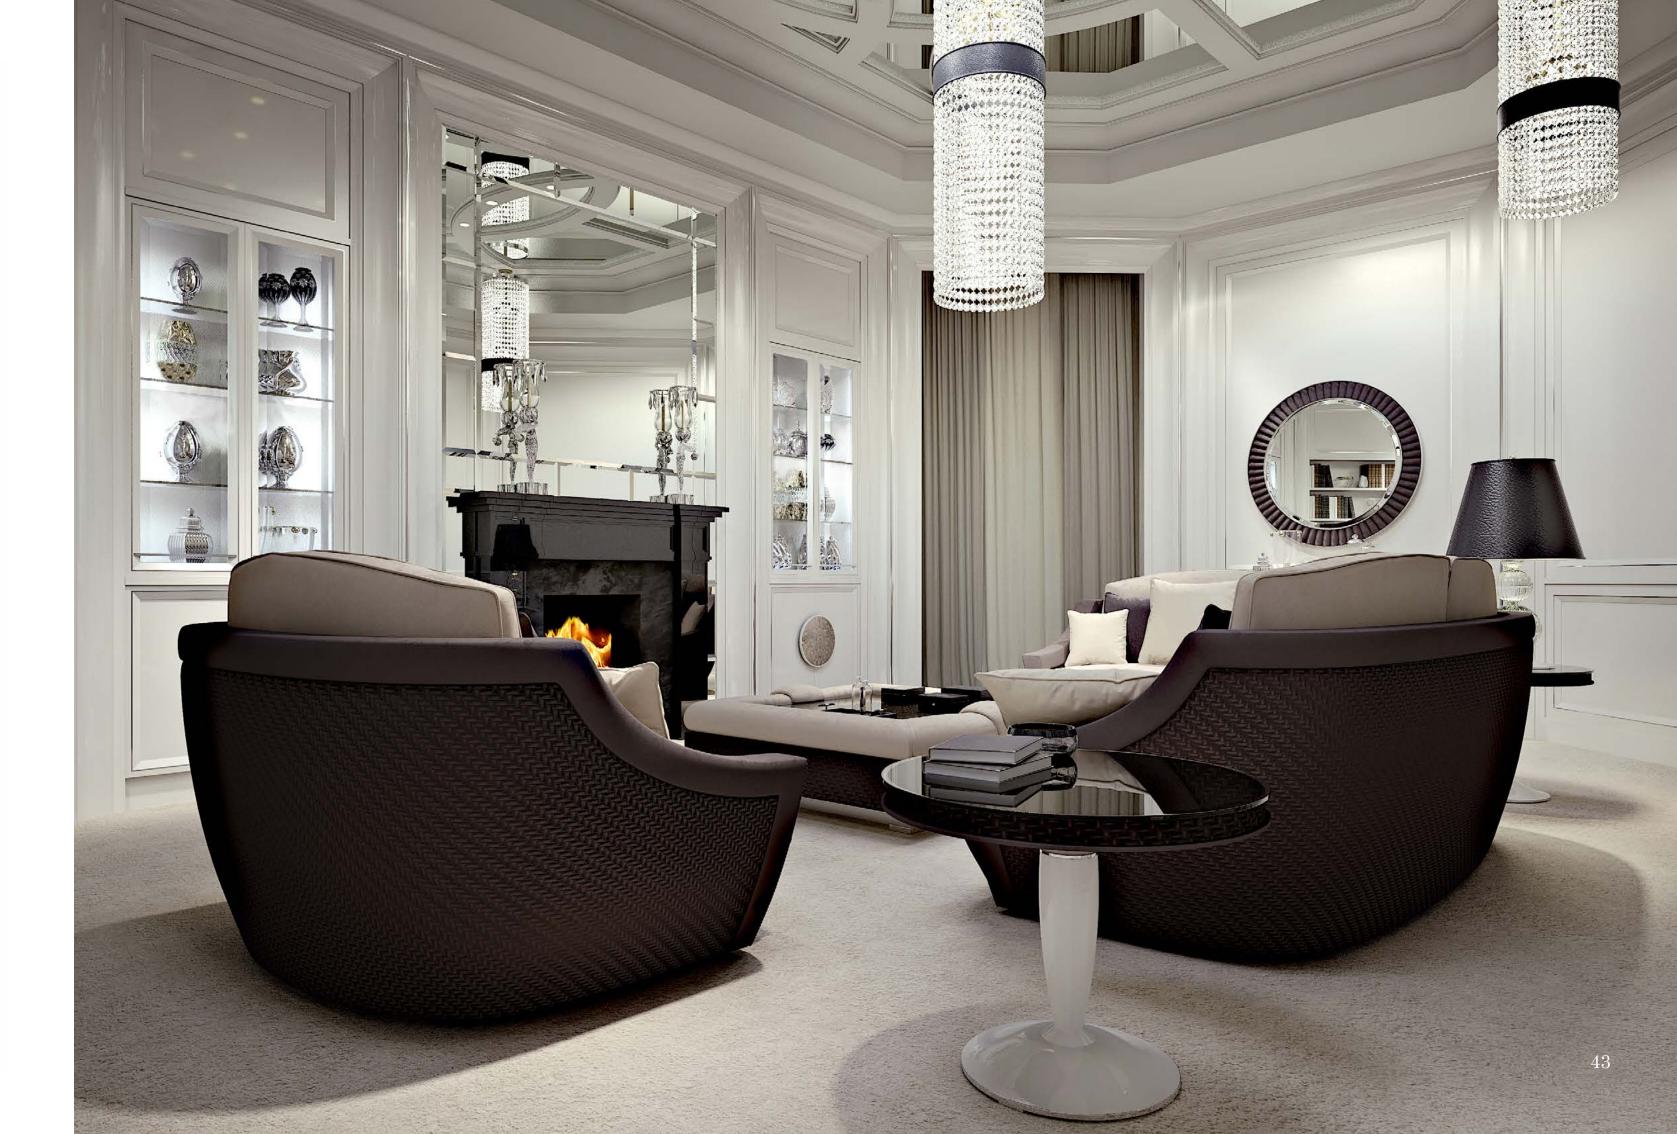

## Living

Modenese Interiors reimagines the living room in Avantgarde style, infusing it with a bold and innovative spirit that defies conventions. In the avantgarde living room designs, every element is an artistic statement, pushing the boundaries of design while retaining an air of luxury and refinement.

Modenese's collection of luxury furniture takes on daring forms, with unexpected shapes and materials that challenge traditional norms. Avantgarde color palettes, ranging from striking contrasts to unconventional hues, create a sense of dynamic energy. The fusion of textures and patterns further contributes to the visual intrigue, turning each piece into a work of art.

Modenese Interiors transforms living rooms showcases where the intersection of innovation and opulence creates a mesmerizing environment that inspires and captivates.