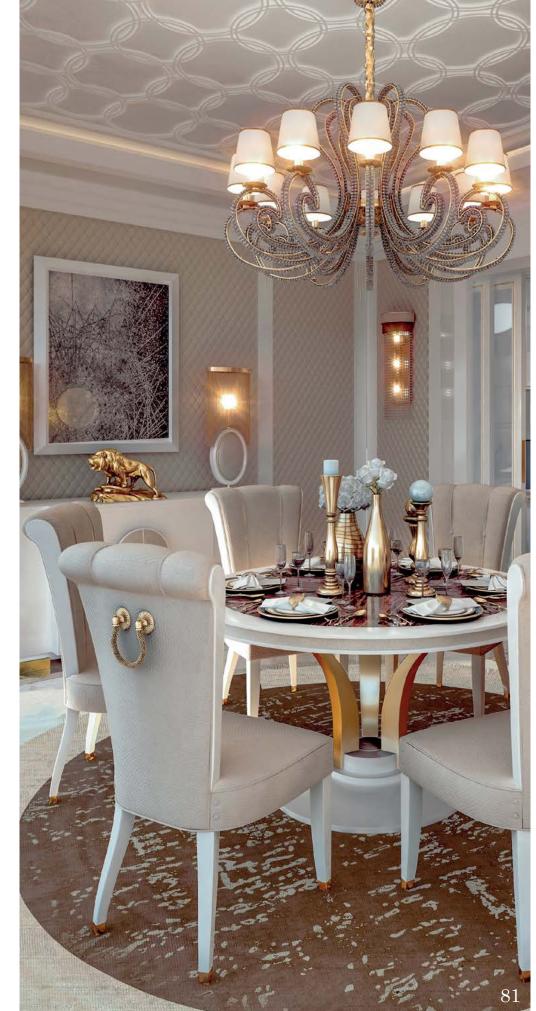

## Dining

Modenese Interiors presents a remarkable take on the contemporary dining room design, where sleek sophistication and functional elegance converge. Within the dining spaces, clean lines, and a minimalist ethos define the atmosphere, creating an ambiance that is both inviting and refined.

Modenese's luxury furniture pieces are emblematic of this approach, boasting streamlined forms and impeccable craftsmanship. From sleek dining tables to minimalist chairs, each piece is carefully selected to enhance the modern aesthetic while ensuring comfort and functionality. Neutral color palettes with occasional pops of vibrant hues provide a versatile backdrop for both daily dining and special occasions.

The strategic placement of ambient and accent lighting adds a layer of warmth, highlighting the exquisite materials and textures used in the room. Modenese Interiors' contemporary dining rooms celebrate the beauty of simplicity while encapsulating the essence of modern living, resulting in spaces that effortlessly combine style and substance.