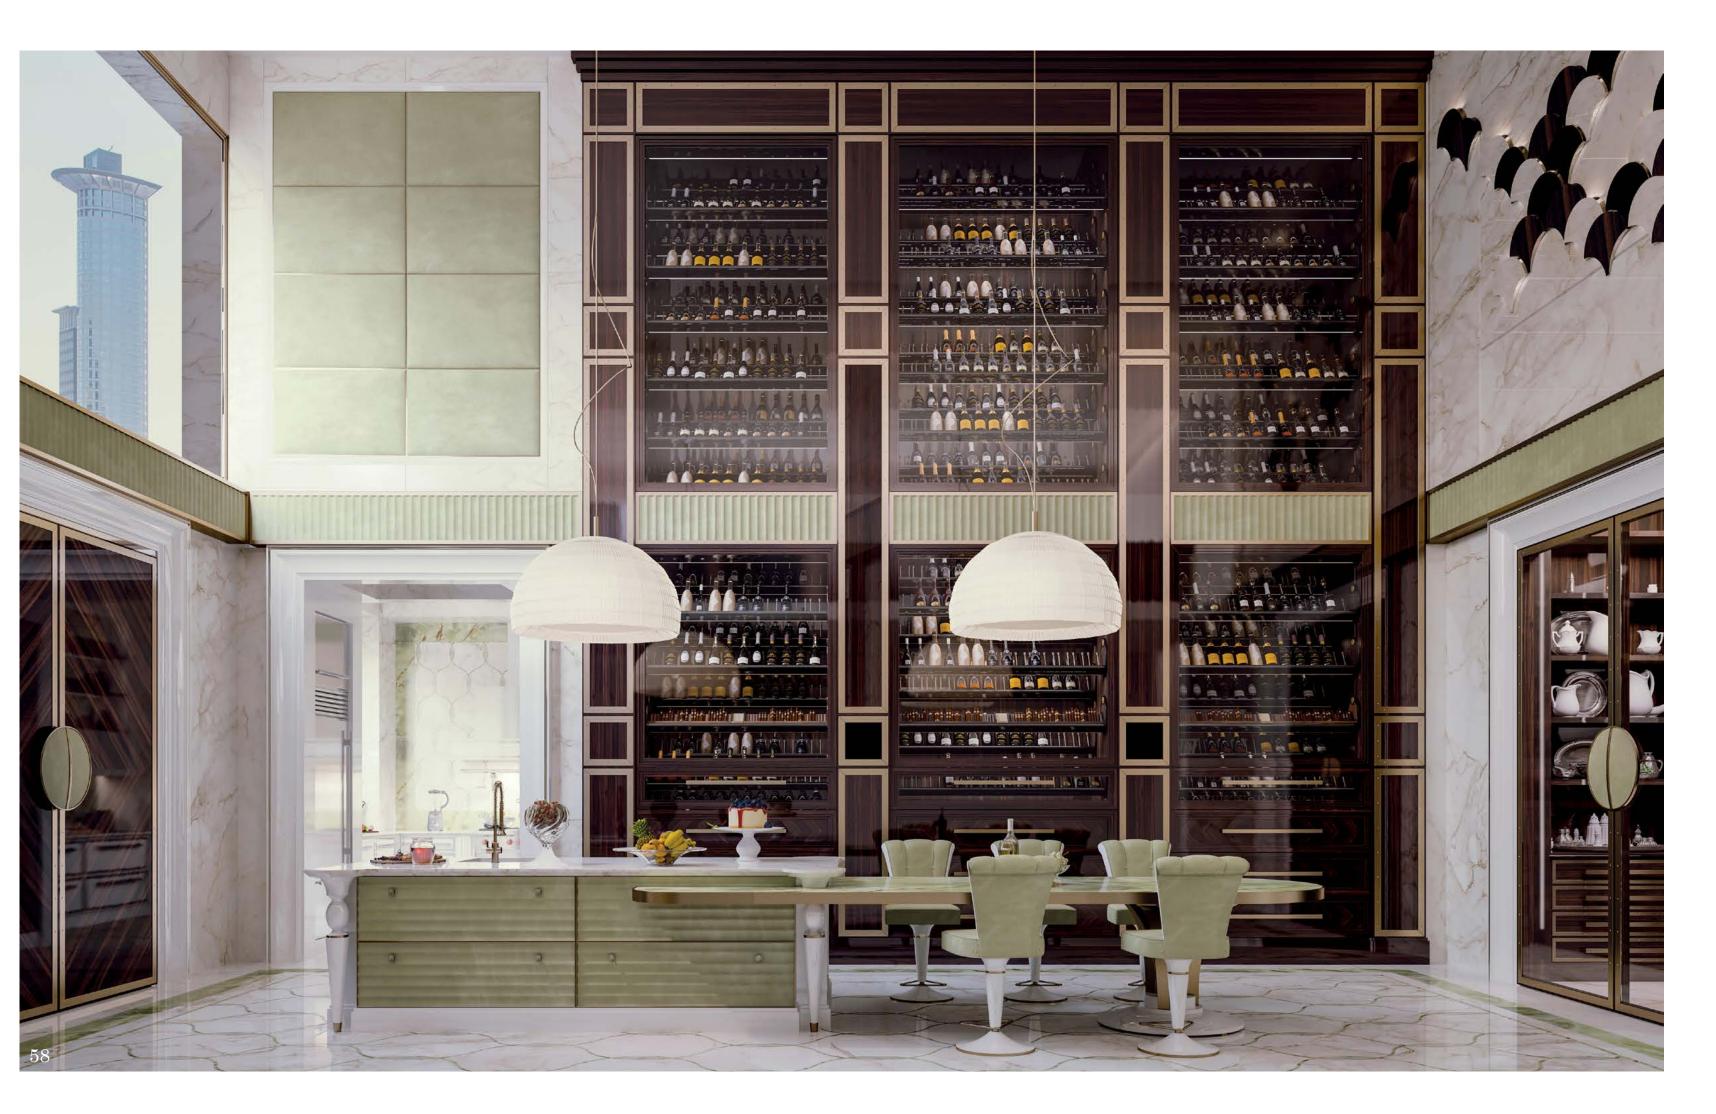

## Kitchen

Modenese Interiors reimagines the kitchen as an eclectic masterpiece, seamlessly blending diverse design elements to craft a culinary haven that is a testament to individuality and creativity. The eclectic kitchen designs from top interior designers are a fusion of styles, textures, and colors that come together in an unexpected harmony.

Modenese's signature luxury touches extend to every corner, from custom cabinets adorned with intricate details to countertops that seamlessly combine various materials, creating a tactile and visual feast. The eclectic palette draws from a spectrum of hues, incorporating vibrant tones and muted shades, and the use of unconventional patterns adds a layer of visual interest.

Eclectic accessories, from vintage-inspired appliances to artistic statement pieces, adorn the space with personality and character. Through this unique approach, Modenese Interiors transforms kitchens into captivating realms of culinary artistry, where the unexpected blend of styles becomes an ode to creativity and self-expression.