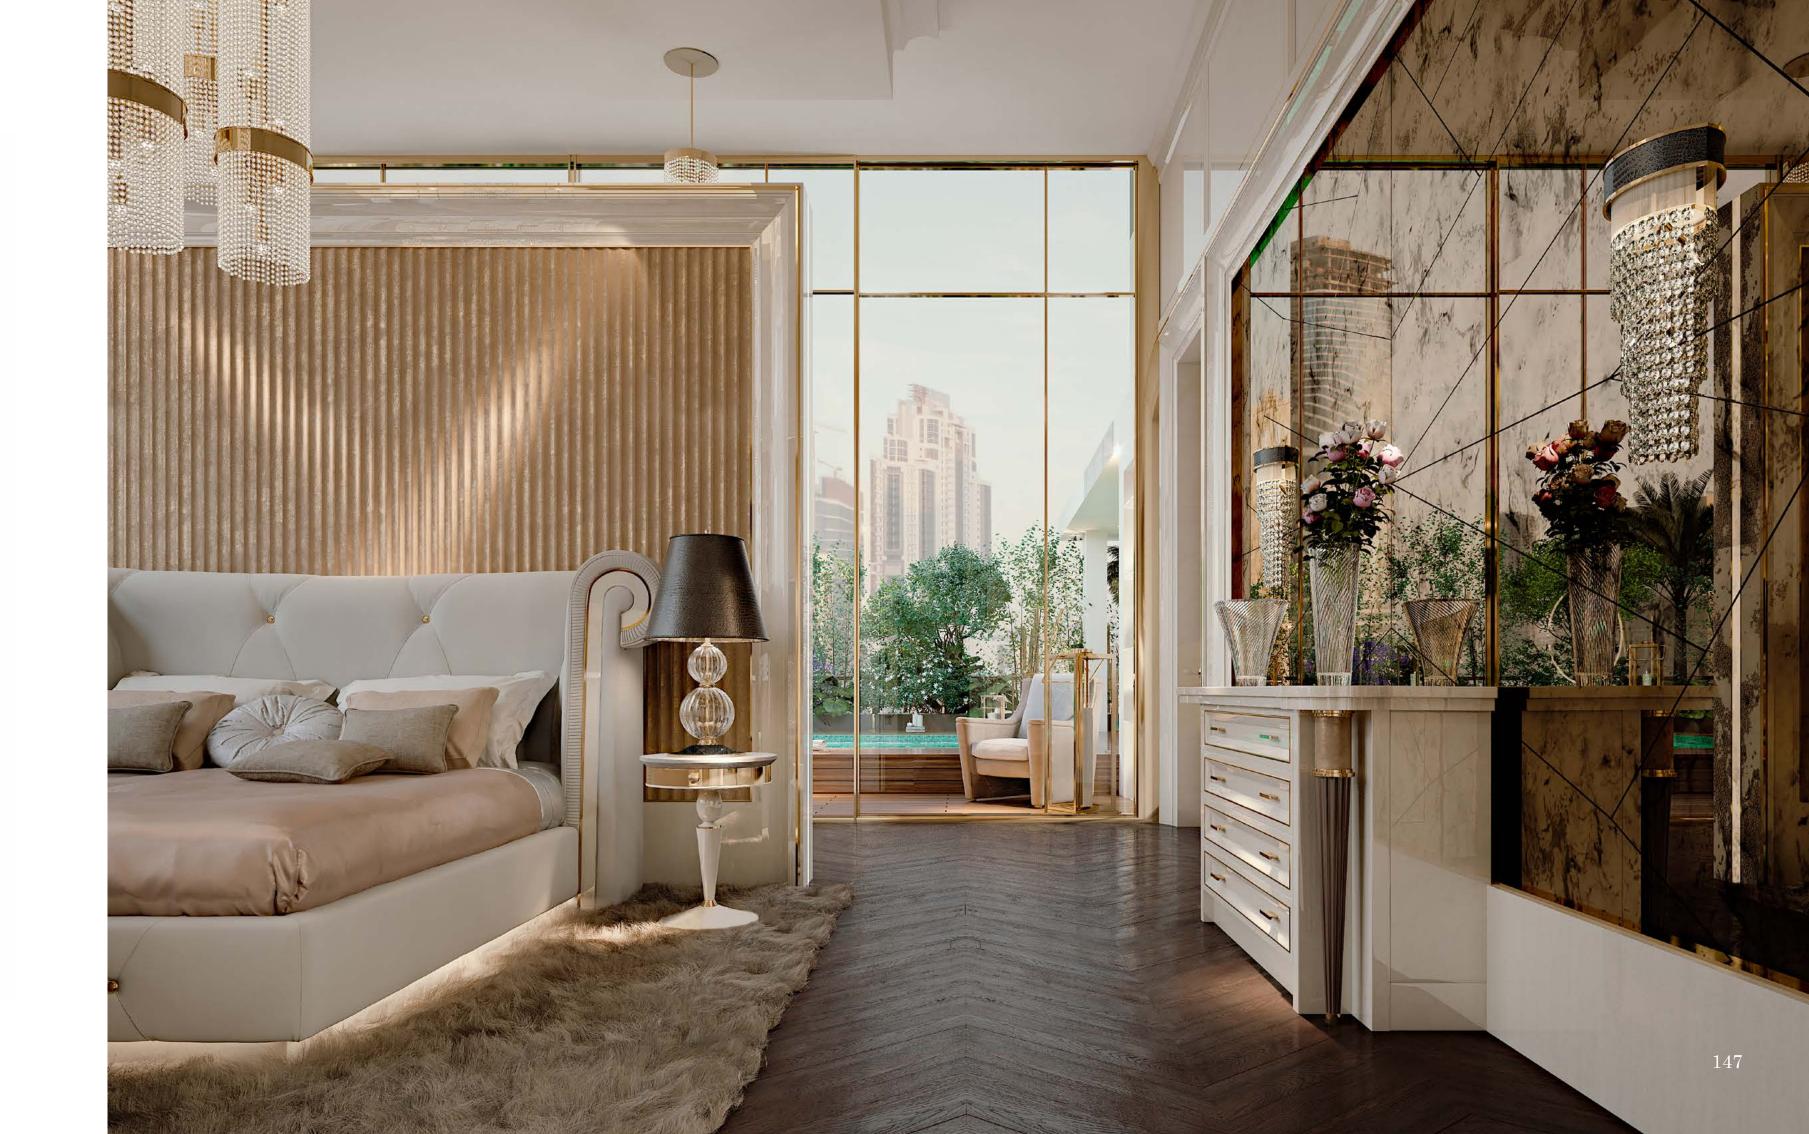

## Bedroom

Modenese Interiors presents a contemporary bedroom design that marries the sleek elegance of modern aesthetics with the comfort and tranquillity essential for a restful haven. In the interpretation of the contemporary bedroom, clean lines and uncluttered spaces take center stage, creating an atmosphere of serenity and simplicity.

Modenese's luxury furniture pieces in this style boast refined forms, favouring understated elegance over excessive ornamentation. From platform beds with minimalistic frames to sleek nightstands with integrated storage solutions, each piece is carefully selected to embody contemporary sensibilities while prioritizing comfort. Neutral colour palettes provide a soothing backdrop, with occasional pops of bold hues adding a touch of vibrancy.

Thoughtfully positioned ambient and task lighting enhances the mood, casting a gentle glow on the carefully curated materials and textures. Modenese Interiors' contemporary bedrooms embody the essence of modern living, offering spaces that are as visually stunning as they are conducive to relaxation and rejuvenation.