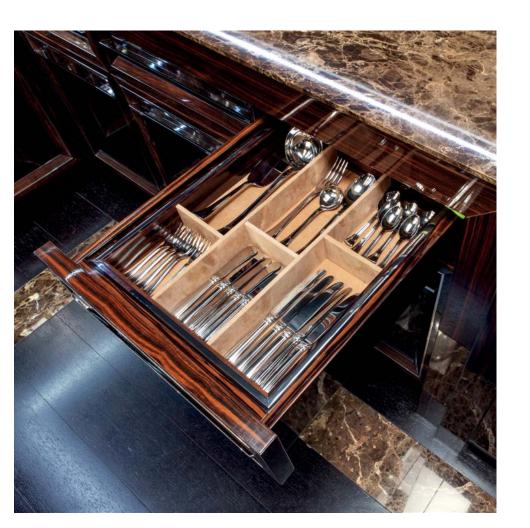

## Kitchen

Modenese Interiors reimagines the kitchen as an eclectic masterpiece, seamlessly blending diverse design elements to craft a culinary haven that is a testament to individuality and creativity. The eclectic kitchen designs from top interior designers are a fusion of styles, textures, and colors that come together in an unexpected harmony.

Modenese's signature luxury touches extend to every corner, from custom cabinets adorned with intricate details to countertops that seamlessly combine various materials, creating a tactile and visual feast. The eclectic palette draws from a spectrum of hues, incorporating vibrant tones and muted shades, and the use of unconventional patterns adds a layer of visual interest.

Eclectic accessories, from vintage-inspired appliances to artistic statement pieces, adorn the space with personality and character. Through this unique approach, Modenese Interiors transforms kitchens into captivating realms of culinary artistry, where the unexpected blend of styles becomes an ode to creativity and self-expression.