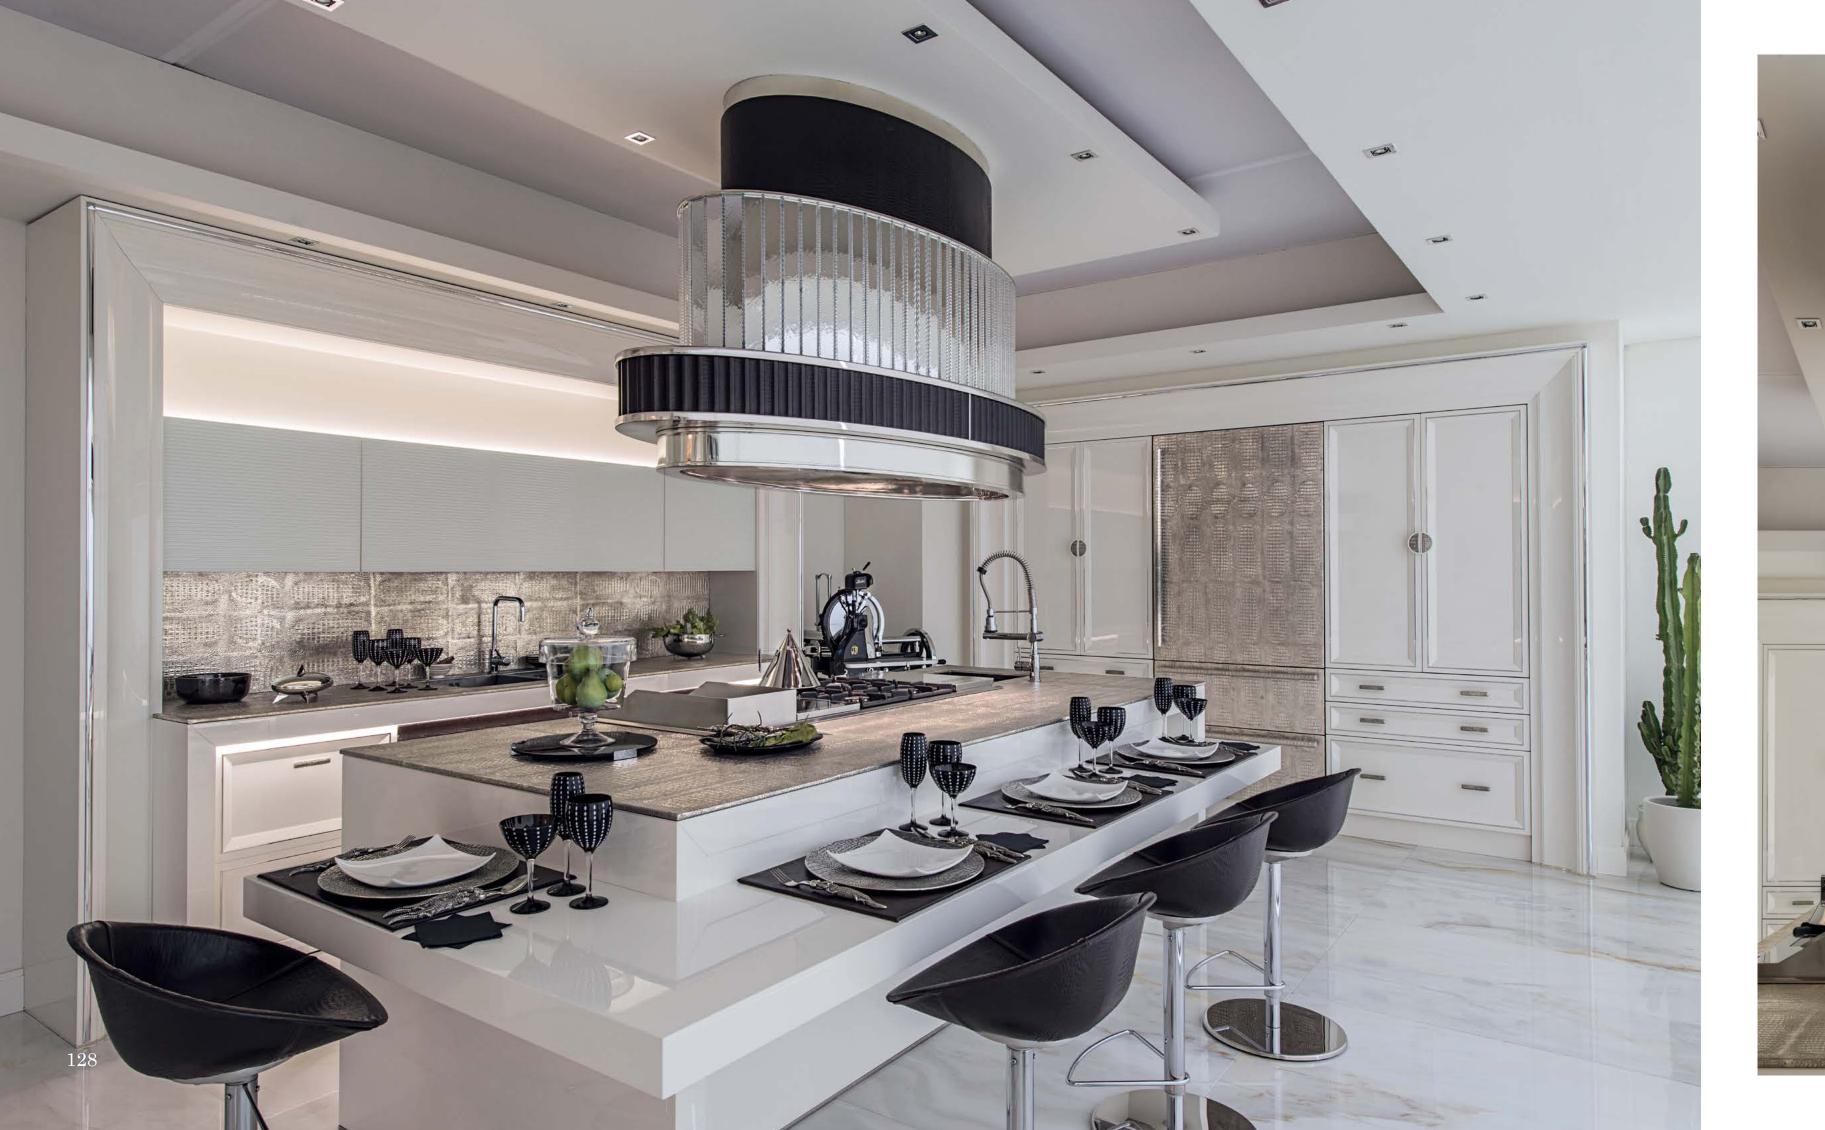

## Kitchen

Modenese Interiors reimagines the kitchen as an eclectic masterpiece, seamlessly blending diverse design elements to craft a culinary haven that is a testament to individuality and creativity. The eclectic kitchen designs from top interior designers are a fusion of styles, textures, and colors that come together in an unexpected harmony.

Modenese's signature luxury touches extend to every corner, from custom cabinets adorned with intricate details to countertops that seamlessly combine various materials, creating a tactile and visual feast. The eclectic palette draws from a spectrum of hues, incorporating vibrant tones and muted shades, and the use of unconventional patterns adds a layer of visual interest.

Eclectic accessories, from vintage-inspired appliances to artistic statement pieces, adorn the space with personality and character. Through this unique approach, Modenese Interiors transforms kitchens into captivating realms of culinary artistry, where the unexpected blend of styles becomes an ode to creativity and self-expression.