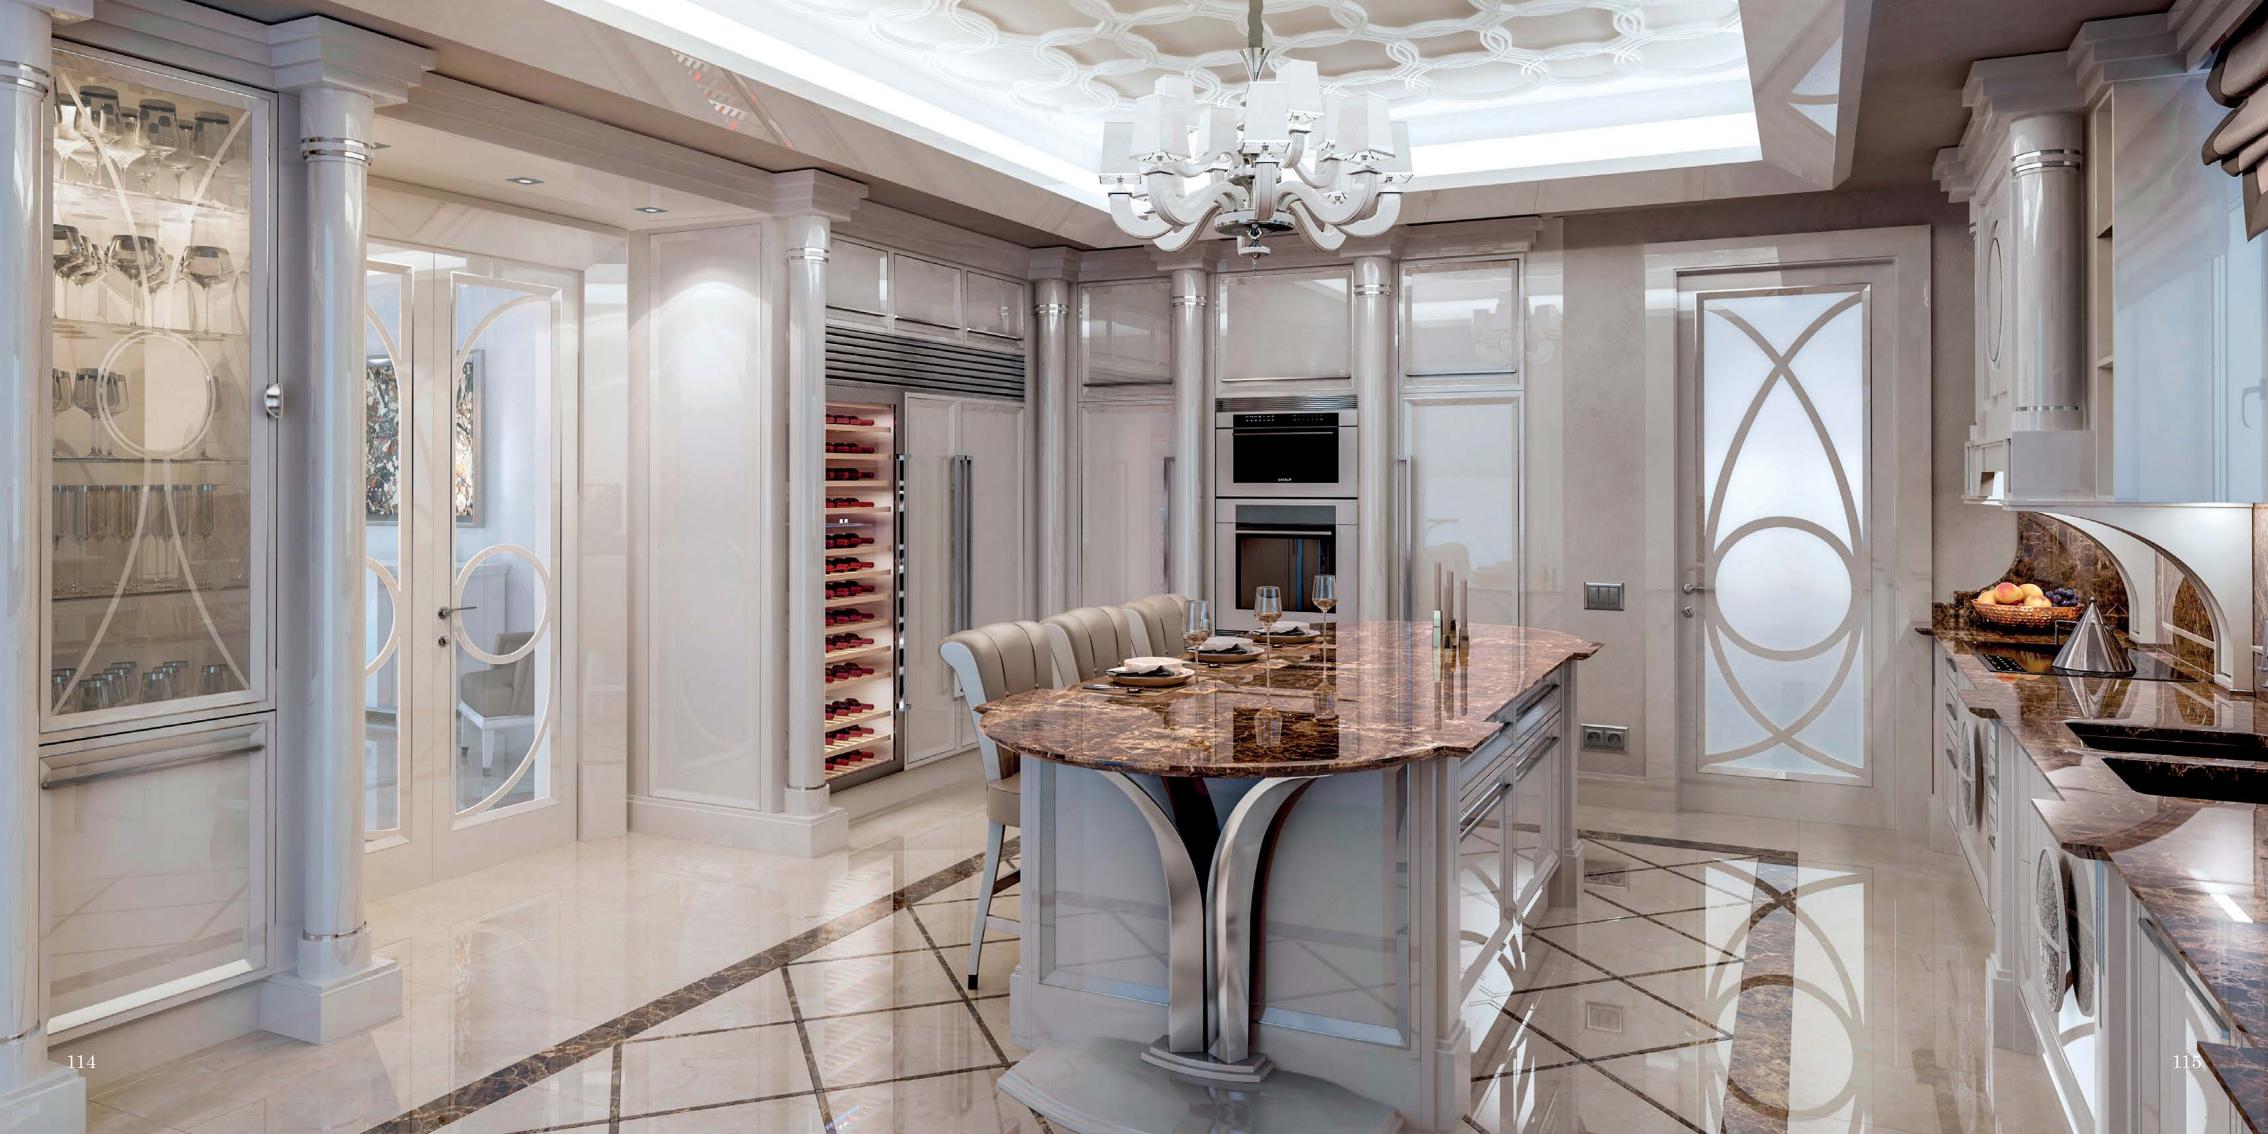

## Kitchen

Modenese Interiors reimagines the kitchen as an eclectic masterpiece, seamlessly blending diverse design elements to craft a culinary haven that is a testament to individuality and creativity. The eclectic kitchen designs from top interior designers are a fusion of styles, textures, and colors that come together in an unexpected harmony.

Modenese's signature luxury touches extend to every corner, from custom cabinets adorned with intricate details to countertops that seamlessly combine various materials, creating a tactile and visual feast. The eclectic palette draws from a spectrum of hues, incorporating vibrant tones and muted shades, and the use of unconventional patterns adds a layer of visual interest.

Eclectic accessories, from vintage-inspired appliances to artistic statement pieces, adorn the space with personality and character. Through this unique approach, Modenese Interiors transforms kitchens into captivating realms of culinary artistry, where the unexpected blend of styles becomes an ode to creativity and self-expression.