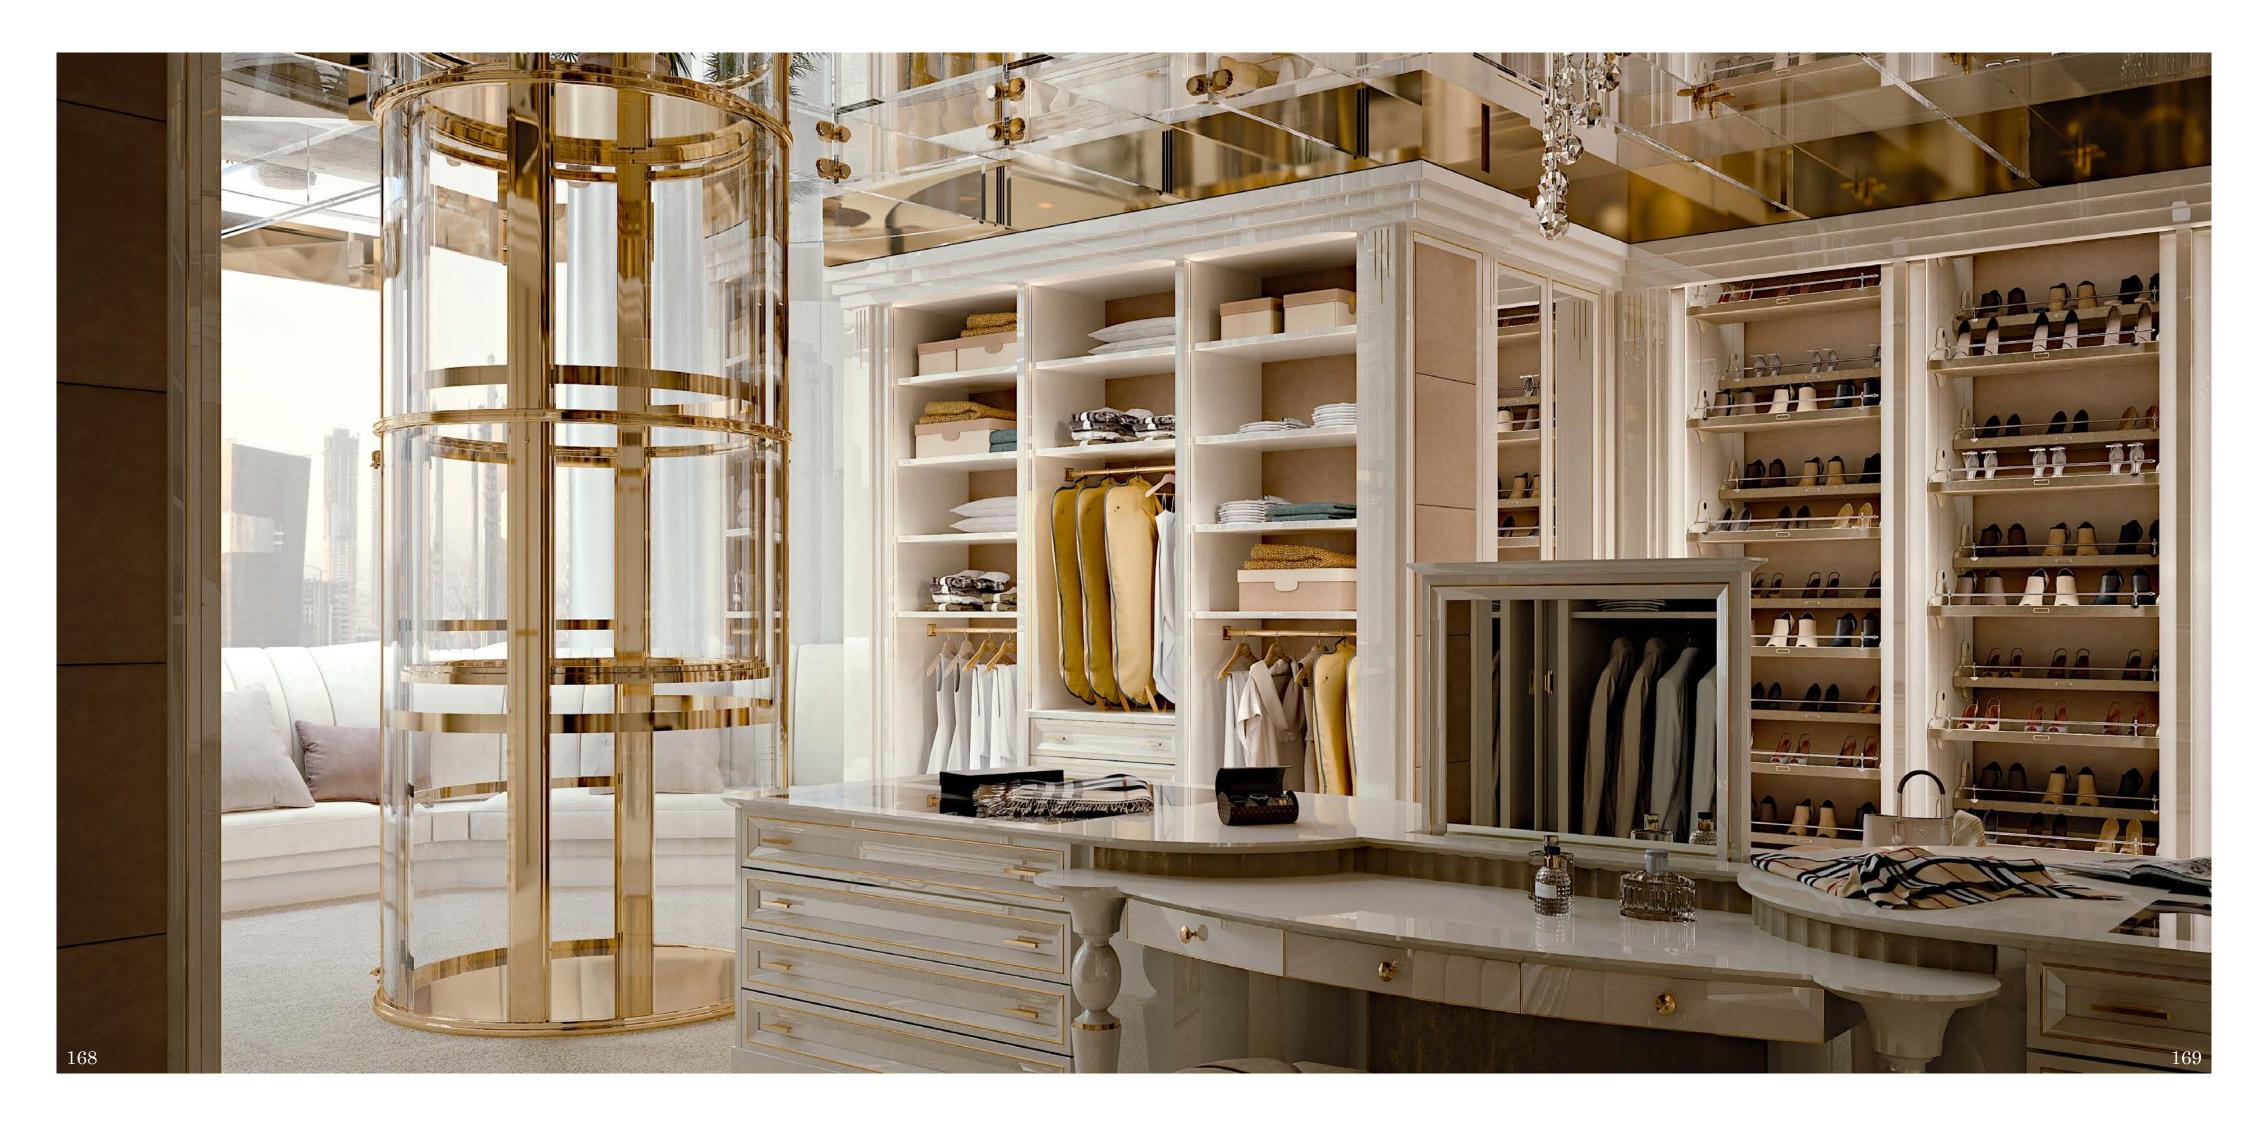

## Walk-in closet

Modenese Interiors breaks new ground in walk-in closet design, seamlessly intertwining the eclectic, contemporary, and avant-garde styles to create wardrobe spaces that are as innovative as they are luxurious. In the visionary approach, walk-in closets become a canvas for self-expression, where traditional boundaries are defied, and unique individuality is celebrated.

The eclectic essence is captured through an array of design elements, merging diverse textures, patterns, and eras, resulting in a visually captivating atmosphere. Contemporary design principles shine through in the clean lines and functional layouts, while avant-garde accents push the boundaries with unexpected shapes and materials.

Modenese's luxurious touch is evident in every facet, from custom storage solutions that effortlessly blend form and function to statement furniture pieces that redefine the concept of closet seating.