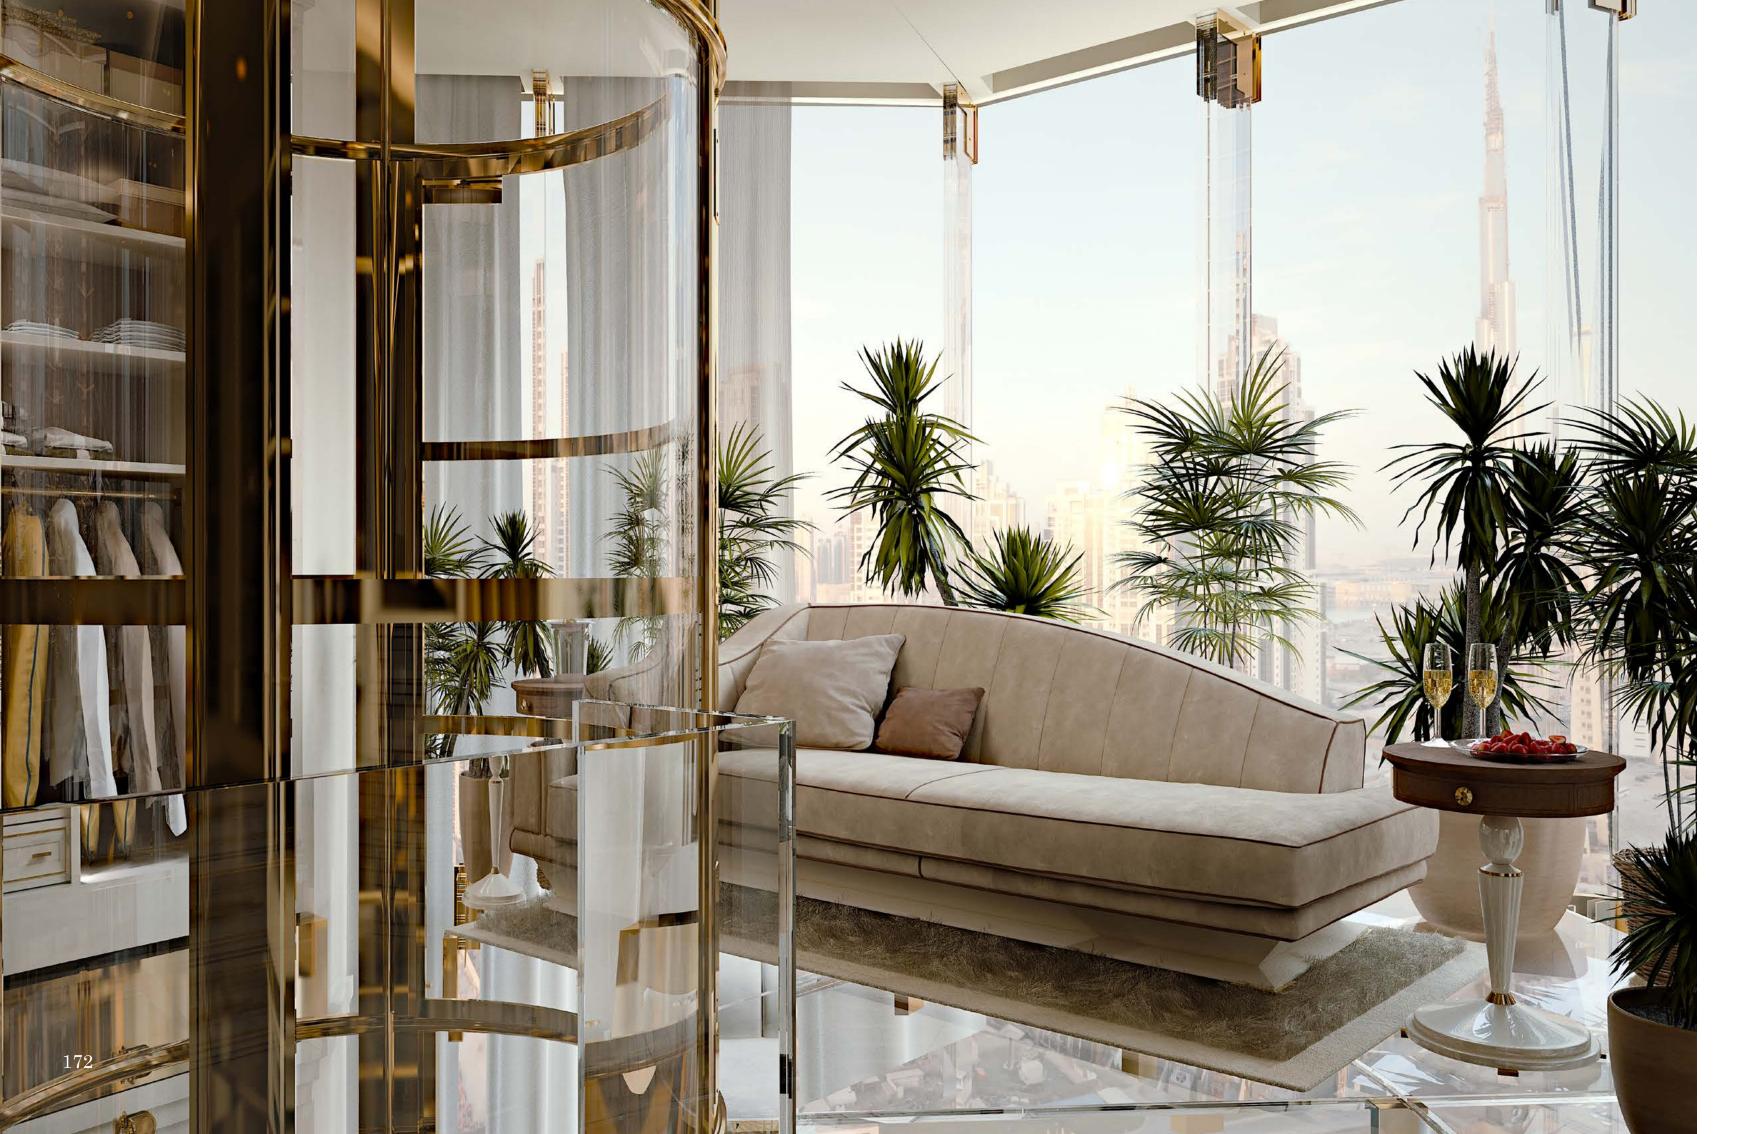

## Walk-in closet

Modenese Interiors breaks new ground in walk-in closet design, seamlessly intertwining the eclectic, contemporary, and avant-garde styles to create wardrobe spaces that are as innovative as they are luxurious. In the visionary approach, walk-in closets become a canvas for self-expression, where traditional boundaries are defied, and unique individuality is celebrated.

The eclectic essence is captured through an array of design elements, merging diverse textures, patterns, and eras, resulting in a visually captivating atmosphere. Contemporary design principles shine through in the clean lines and functional layouts, while avant-garde accents push the boundaries with unexpected shapes and materials.

Modenese's luxurious touch is evident in every facet, from custom storage solutions that effortlessly blend form and function to statement furniture pieces that redefine the concept of closet seating.