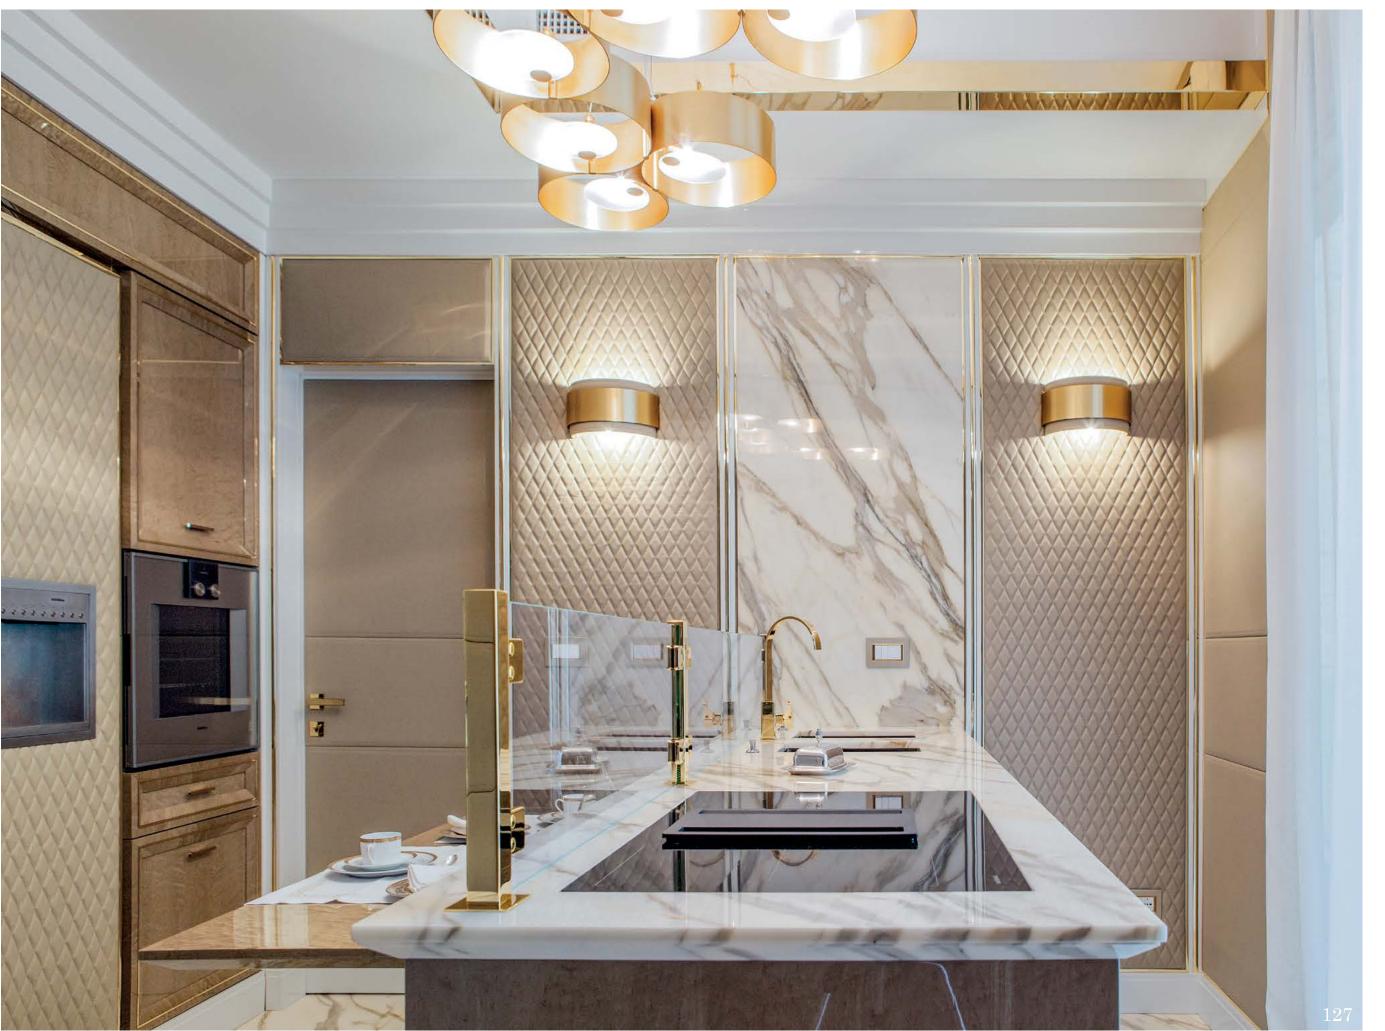

## Kitchen

Modenese Interiors reimagines the kitchen as an eclectic masterpiece, seamlessly blending diverse design elements to craft a culinary haven that is a testament to individuality and creativity. The eclectic kitchen designs from top interior designers are a fusion of styles, textures, and colors that come together in an unexpected harmony.

Modenese's signature luxury touches extend to every corner, from custom cabinets adorned with intricate details to countertops that seamlessly combine various materials, creating a tactile and visual feast. The eclectic palette draws from a spectrum of hues, incorporating vibrant tones and muted shades, and the use of unconventional patterns adds a layer of visual interest.

Eclectic accessories, from vintage-inspired appliances to artistic statement pieces, adorn the space with personality and character. Through this unique approach, Modenese Interiors transforms kitchens into captivating realms of culinary artistry, where the unexpected blend of styles becomes an ode to creativity and self-expression.