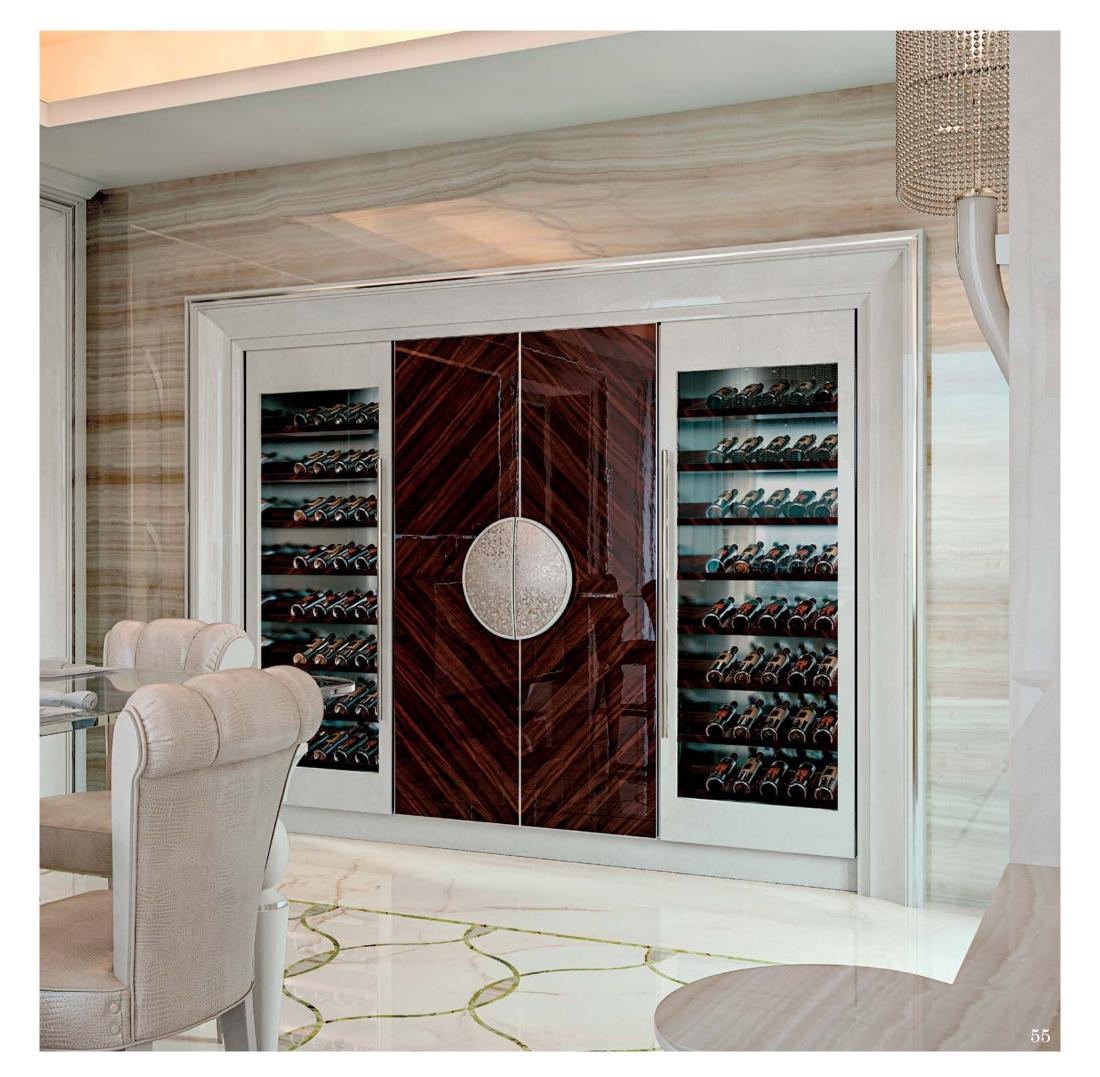

## Kitchen

Modenese Interiors reimagines the kitchen as an eclectic masterpiece, seamlessly blending diverse design elements to craft a culinary haven that is a testament to individuality and creativity. The eclectic kitchen designs from top interior designers are a fusion of styles, textures, and colors that come together in an unexpected harmony.

Modenese's signature luxury touches extend to every corner, from custom cabinets adorned with intricate details to countertops that seamlessly combine various materials, creating a tactile and visual feast. The eclectic palette draws from a spectrum of hues, incorporating vibrant tones and muted shades, and the use of unconventional patterns adds a layer of visual interest.

Eclectic accessories, from vintage-inspired appliances to artistic statement pieces, adorn the space with personality and character. Through this unique approach, Modenese Interiors transforms kitchens into captivating realms of culinary artistry, where the unexpected blend of styles becomes an ode to creativity and self-expression.