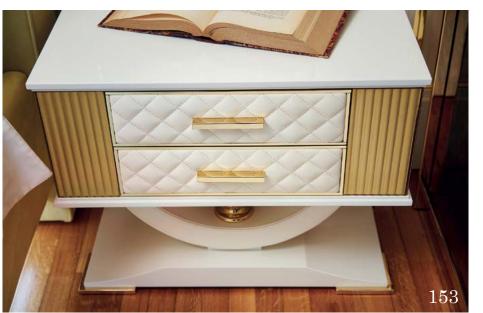

## Bedroom

Modenese Interiors presents a contemporary bedroom design that marries the sleek elegance of modern aesthetics with the comfort and tranquillity essential for a restful haven. In the interpretation of the contemporary bedroom, clean lines and uncluttered spaces take center stage, creating an atmosphere of serenity and simplicity.

Modenese's luxury furniture pieces in this style boast refined forms, favouring understated elegance over excessive ornamentation. From platform beds with minimalistic frames to sleek nightstands with integrated storage solutions, each piece is carefully selected to embody contemporary sensibilities while prioritizing comfort. Neutral colour palettes provide a soothing backdrop, with occasional pops of bold hues adding a touch of vibrancy.