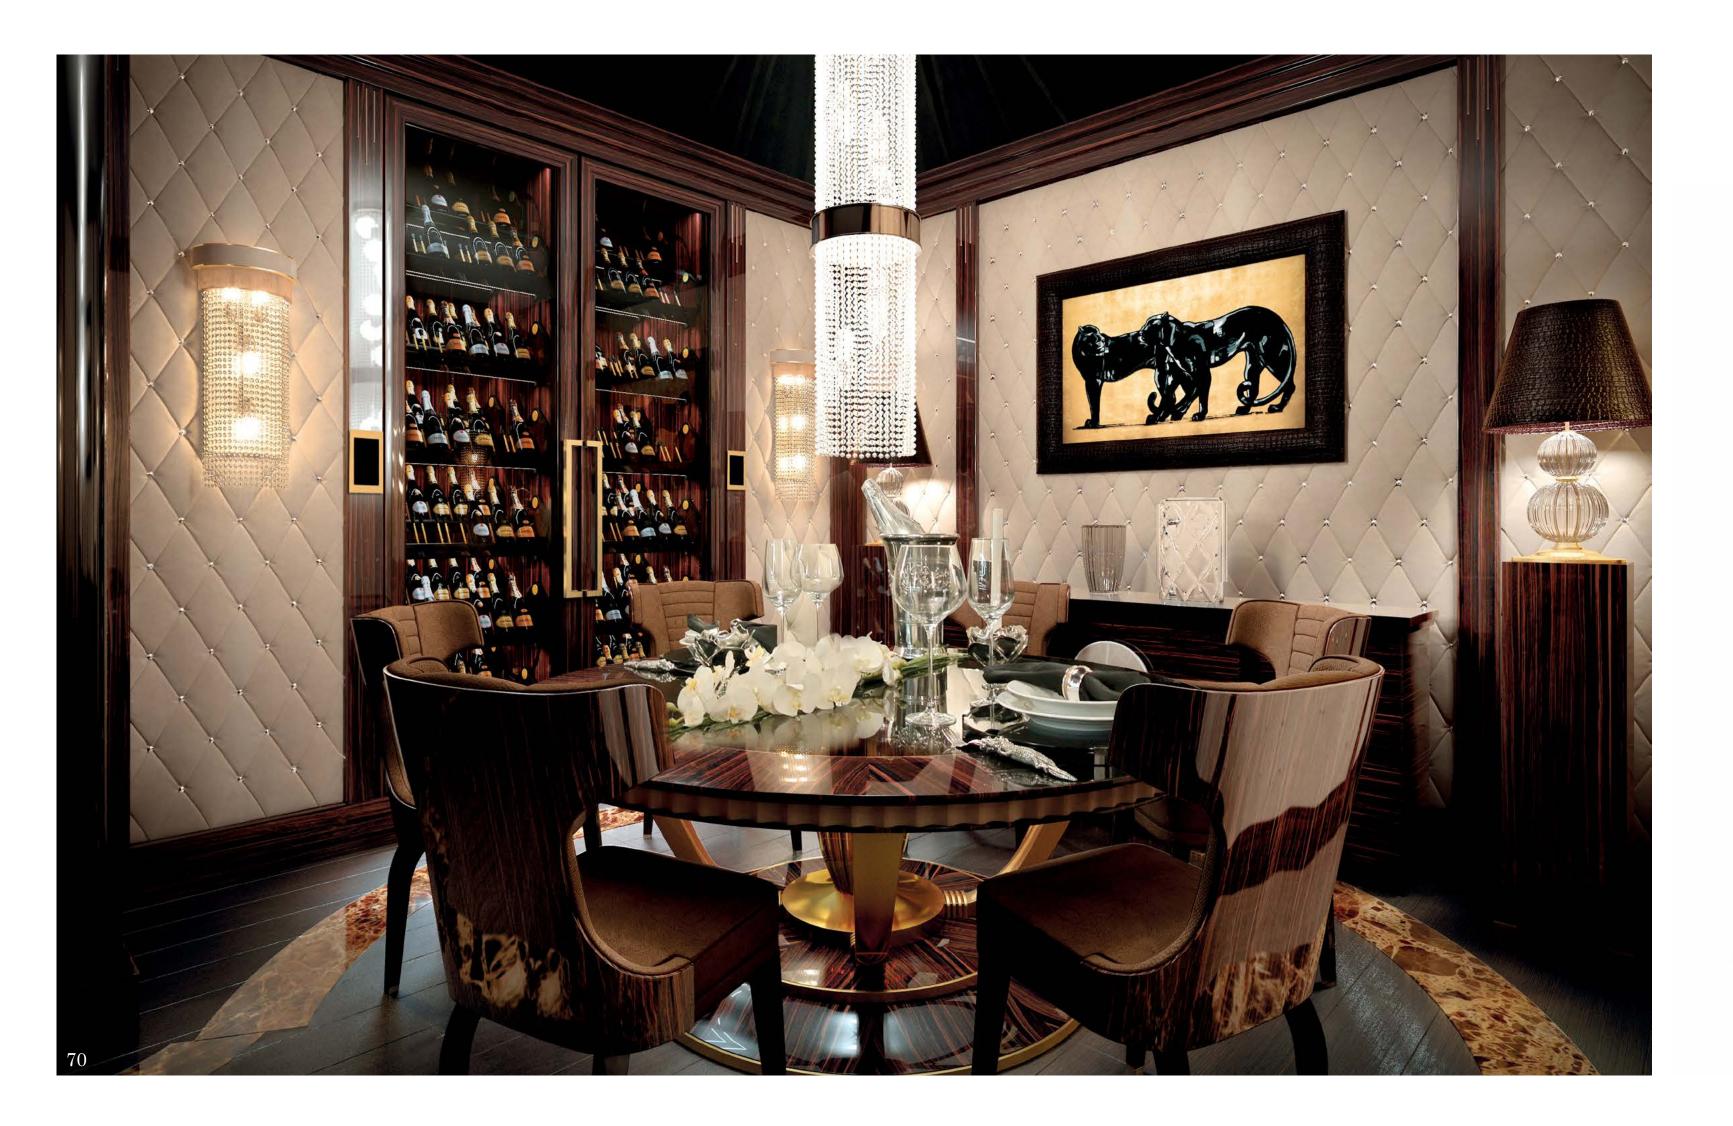

## Dining

Modenese Interiors presents a remarkable take on the contemporary dining room design, where sleek sophistication and functional elegance converge. Within the dining spaces, clean lines, and a minimalist ethos define the atmosphere, creating an ambiance that is both inviting and refined.

Modenese's luxury furniture pieces are emblematic of this approach, boasting streamlined forms and impeccable craftsmanship. From sleek dining tables to minimalist chairs, each piece is carefully selected to enhance the modern aesthetic while ensuring comfort and functionality. Neutral color palettes with occasional pops of vibrant hues provide a versatile backdrop for both daily dining and special occasions.

The strategic placement of ambient and accent lighting adds a layer of warmth, highlighting the exquisite materials and textures used in the room. Modenese Interiors' contemporary dining rooms celebrate the beauty of simplicity while encapsulating the essence of modern living, resulting in spaces that effortlessly combine style and substance.