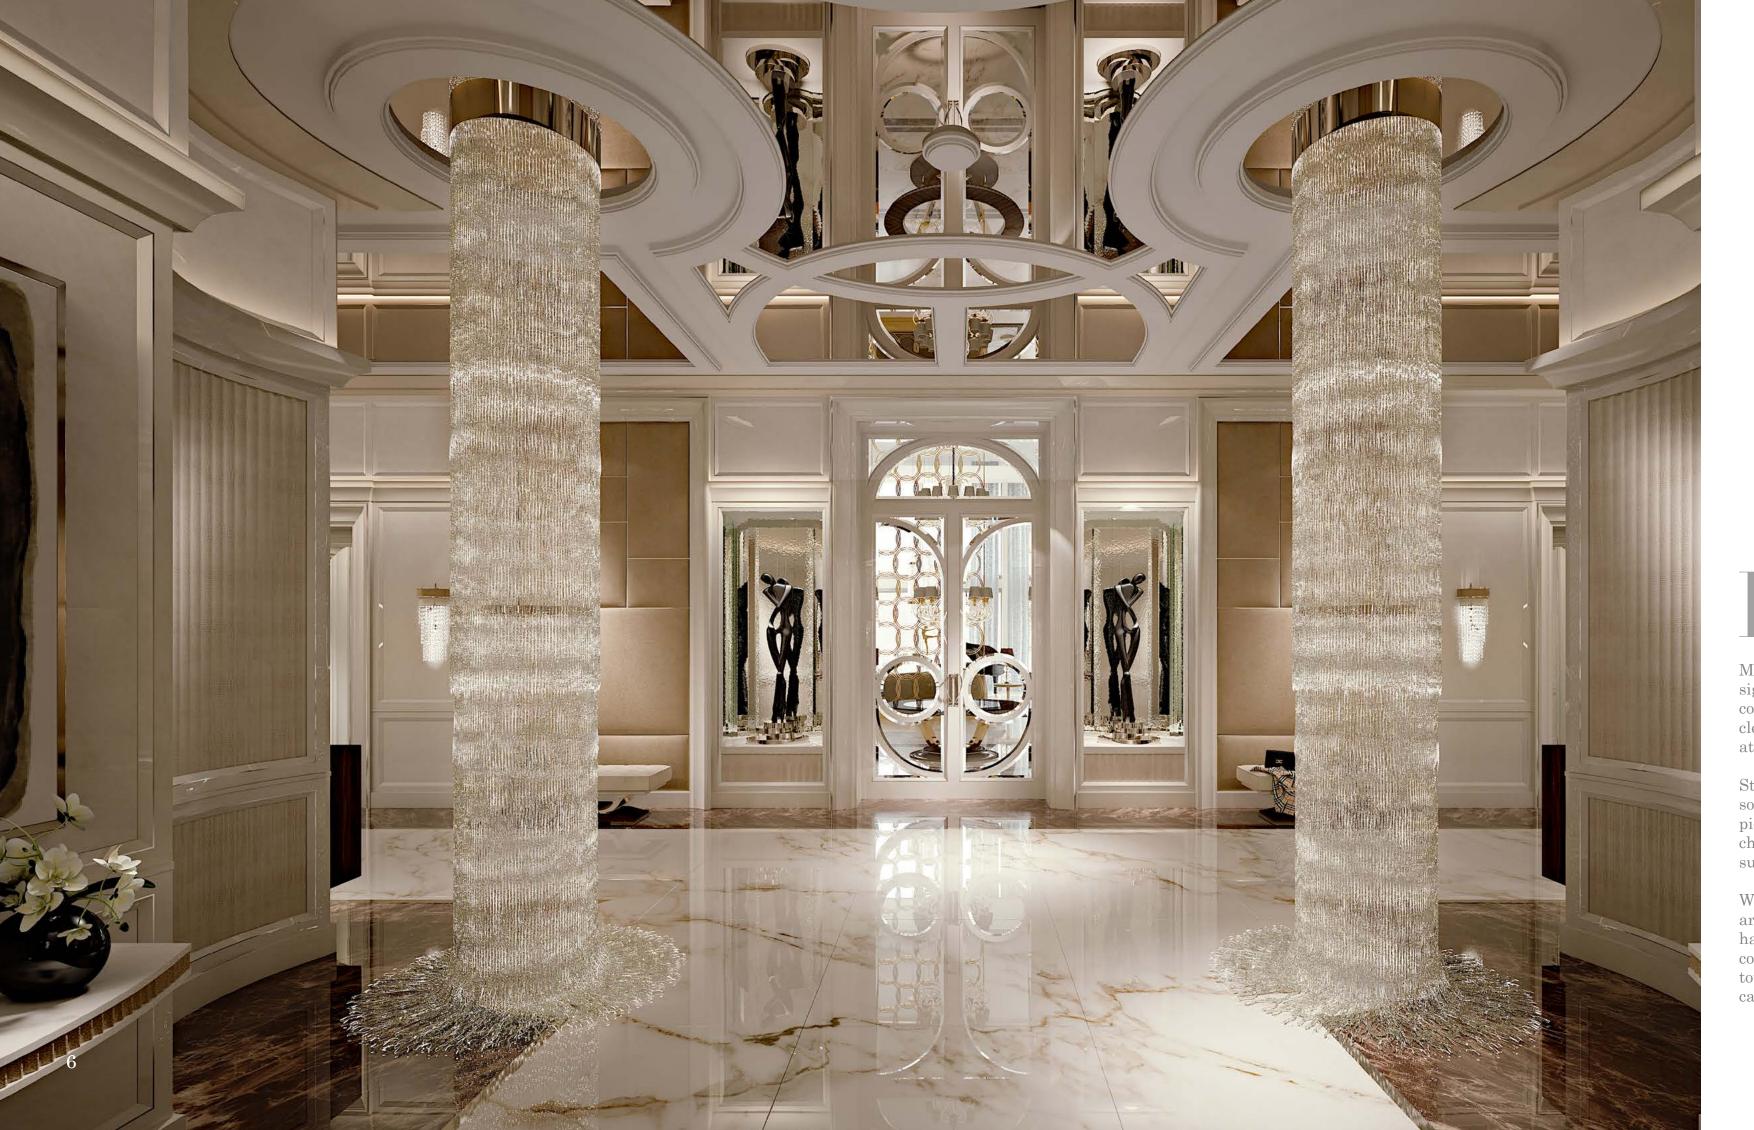

## 

Modenese Interiors redefines contemporary hall design with the signature blend of modern aesthetics and timeless luxury. The contemporary halls by Italian designers seamlessly combine clean lines, open spaces, and a neutral color palette to create an atmosphere of understated elegance.

Striking a delicate balance between minimalism and sophistication, Modenese Interiors crafts custom furniture pieces that feature sleek forms and refined details. Thoughtfully chosen lighting elements, such as geometric pendant lights and subtle chandeliers, bathe the space in a warm and inviting glow.

With an emphasis on functionality, clever storage solutions are integrated discreetly, ensuring an uncluttered and harmonious environment. By embracing the essence of contemporary design while infusing it with their unique touch of opulence, Modenese Interiors transforms halls into captivating works of art that captivate both the eye and the soul.