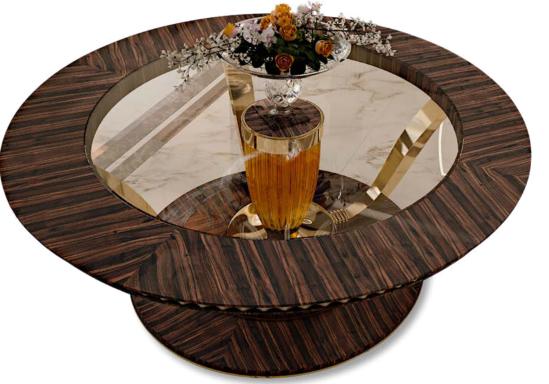

## Living

Modenese Interiors reimagines the living room in Avantgarde style, infusing it with a bold and innovative spirit that defies conventions. In the avantgarde living room designs, every element is an artistic statement, pushing the boundaries of design while retaining an air of luxury and refinement.

Modenese's collection of luxury furniture takes on daring forms, with unexpected shapes and materials that challenge traditional norms. Avantgarde color palettes, ranging from striking contrasts to unconventional hues, create a sense of dynamic energy. The fusion of textures and patterns further contributes to the visual intrigue, turning each piece into a work of art.

Modenese Interiors transforms living rooms showcases where the intersection of innovation and opulence creates a mesmerizing environment that inspires and captivates.