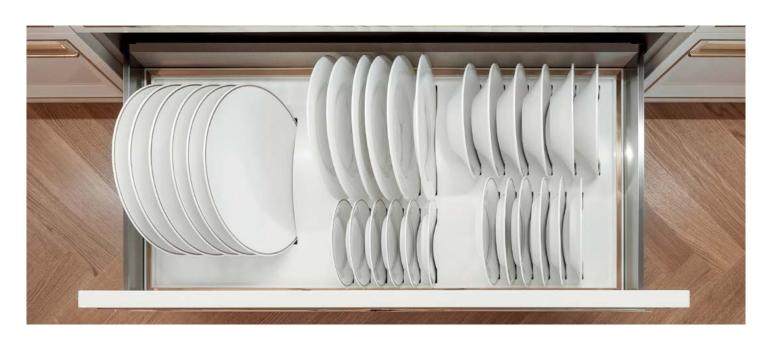

## Kitchen

Modenese Interiors reimagines the kitchen as an eclectic masterpiece, seamlessly blending diverse design elements to craft a culinary haven that is a testament to individuality and creativity. The eclectic kitchen designs from top interior designers are a fusion of styles, textures, and colors that come together in an unexpected harmony.

Modenese's signature luxury touches extend to every corner, from custom cabinets adorned with intricate details to countertops that seamlessly combine various materials, creating a tactile and visual feast. The eclectic palette draws from a spectrum of hues, incorporating vibrant tones and muted shades, and the use of unconventional patterns adds a layer of visual interest.

Eclectic accessories, from vintage-inspired appliances to artistic statement pieces, adorn the space with personality and character. Through this unique approach, Modenese Interiors transforms kitchens into captivating realms of culinary artistry, where the unexpected blend of styles becomes an ode to creativity and self-expression.