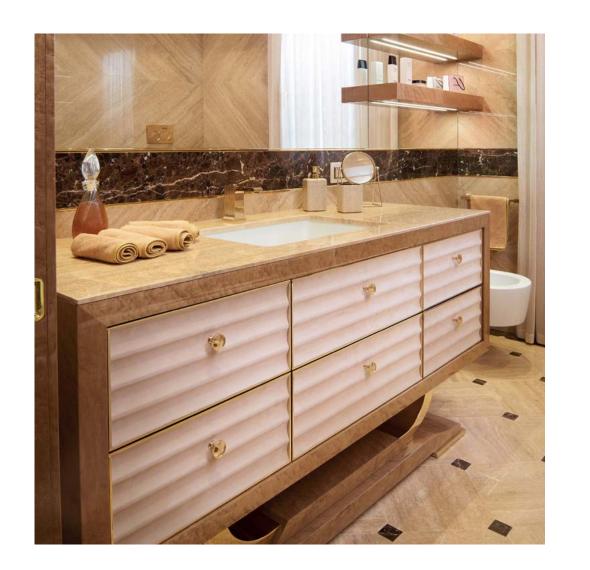

## Bathroom

Modenese Interiors introduces a new dimension to contemporary bathroom design, where sleek aesthetics and functional elegance harmonize to create spaces of modern luxury. Within these bathrooms, clean lines, open spaces, and a minimalist approach set the stage for an atmosphere that seamlessly blends style and utility.

Modenese's mastery in luxury furniture is evident in every detail, from streamlined vanities that prioritize functionality to refined fixtures that exude sophistication. Neutral colour palettes with occasional bursts of bold accents establish a versatile backdrop for both relaxation and revitalization. Thoughtfully placed lighting elements cast a warm glow, highlighting the exquisite materials and textures chosen for the space.

Modenese Interiors' contemporary bathrooms embody the essence of modern living, offering environments that are visually striking and promote a sense of tranquillity and well-being.