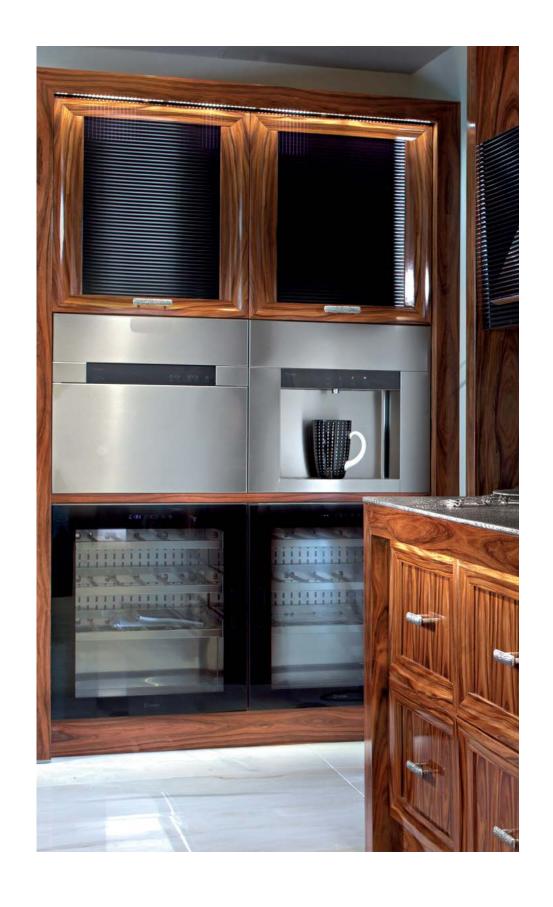

## Kitchen

Modenese Interiors reimagines the kitchen as an eclectic masterpiece, seamlessly blending diverse design elements to craft a culinary haven that is a testament to individuality and creativity. The eclectic kitchen designs from top interior designers are a fusion of styles, textures, and colors that come together in an unexpected harmony.

Modenese's signature luxury touches extend to every corner, from custom cabinets adorned with intricate details to countertops that seamlessly combine various materials, creating a tactile and visual feast. The eclectic palette draws from a spectrum of hues, incorporating vibrant tones and muted shades, and the use of unconventional patterns adds a layer of visual interest.

Eclectic accessories, from vintage-inspired appliances to artistic statement pieces, adorn the space with personality and character. Through this unique approach, Modenese Interiors transforms kitchens into captivating realms of culinary artistry, where the unexpected blend of styles becomes an ode to creativity and self-expression.