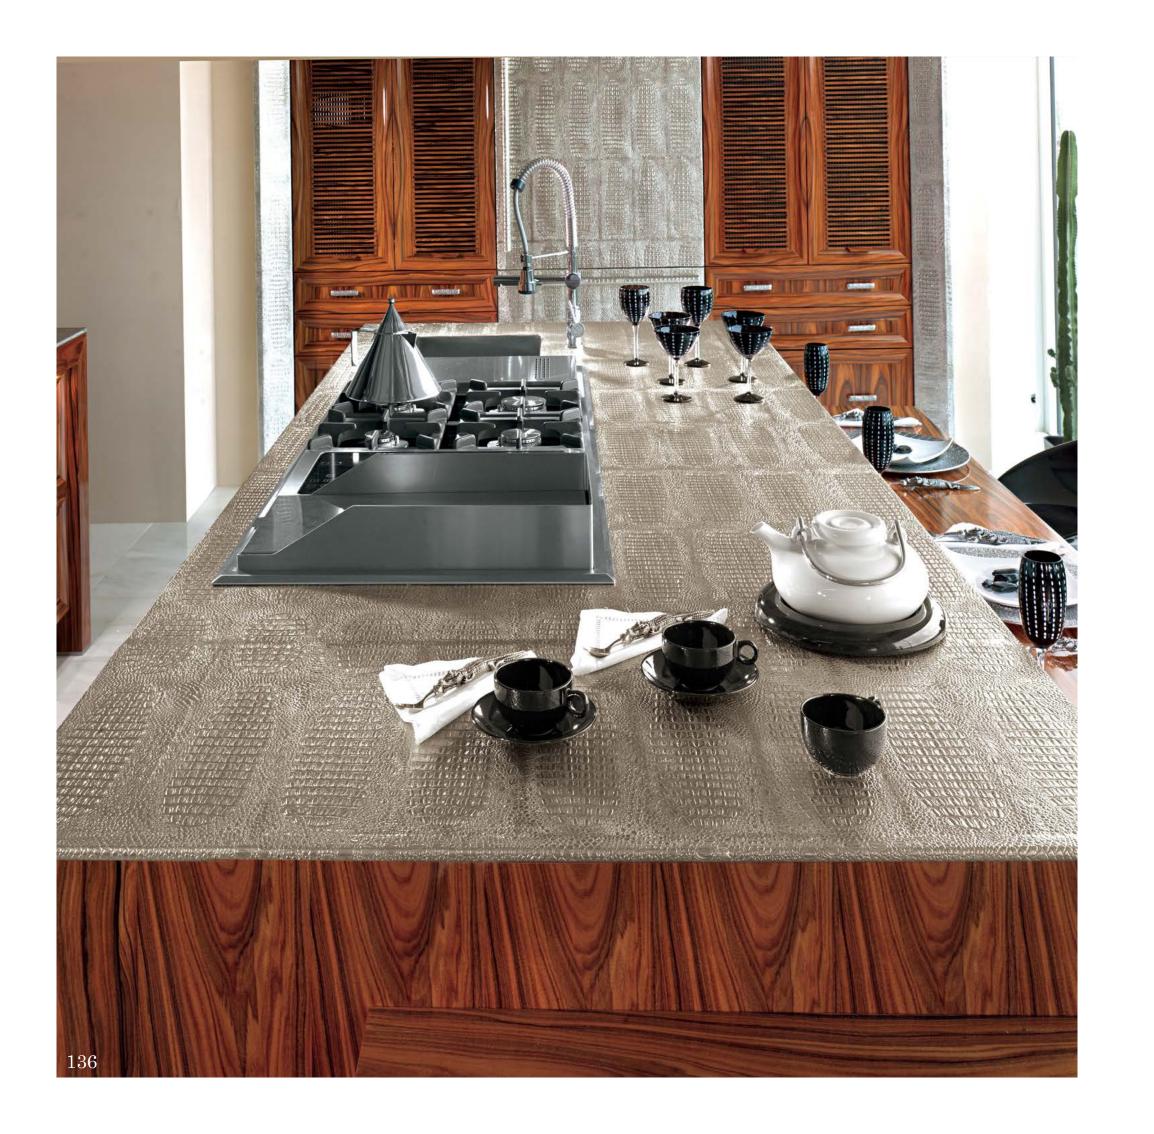

## Kitchen

Modenese Interiors reimagines the kitchen as an eclectic masterpiece, seamlessly blending diverse design elements to craft a culinary haven that is a testament to individuality and creativity. The eclectic kitchen designs from top interior designers are a fusion of styles, textures, and colors that come together in an unexpected harmony.

Modenese's signature luxury touches extend to every corner, from custom cabinets adorned with intricate details to countertops that seamlessly combine various materials, creating a tactile and visual feast. The eclectic palette draws from a spectrum of hues, incorporating vibrant tones and muted shades, and the use of unconventional patterns adds a layer of visual interest.

Eclectic accessories, from vintage-inspired appliances to artistic statement pieces, adorn the space with personality and character. Through this unique approach, Modenese Interiors transforms kitchens into captivating realms of culinary artistry, where the unexpected blend of styles becomes an ode to creativity and self-expression.