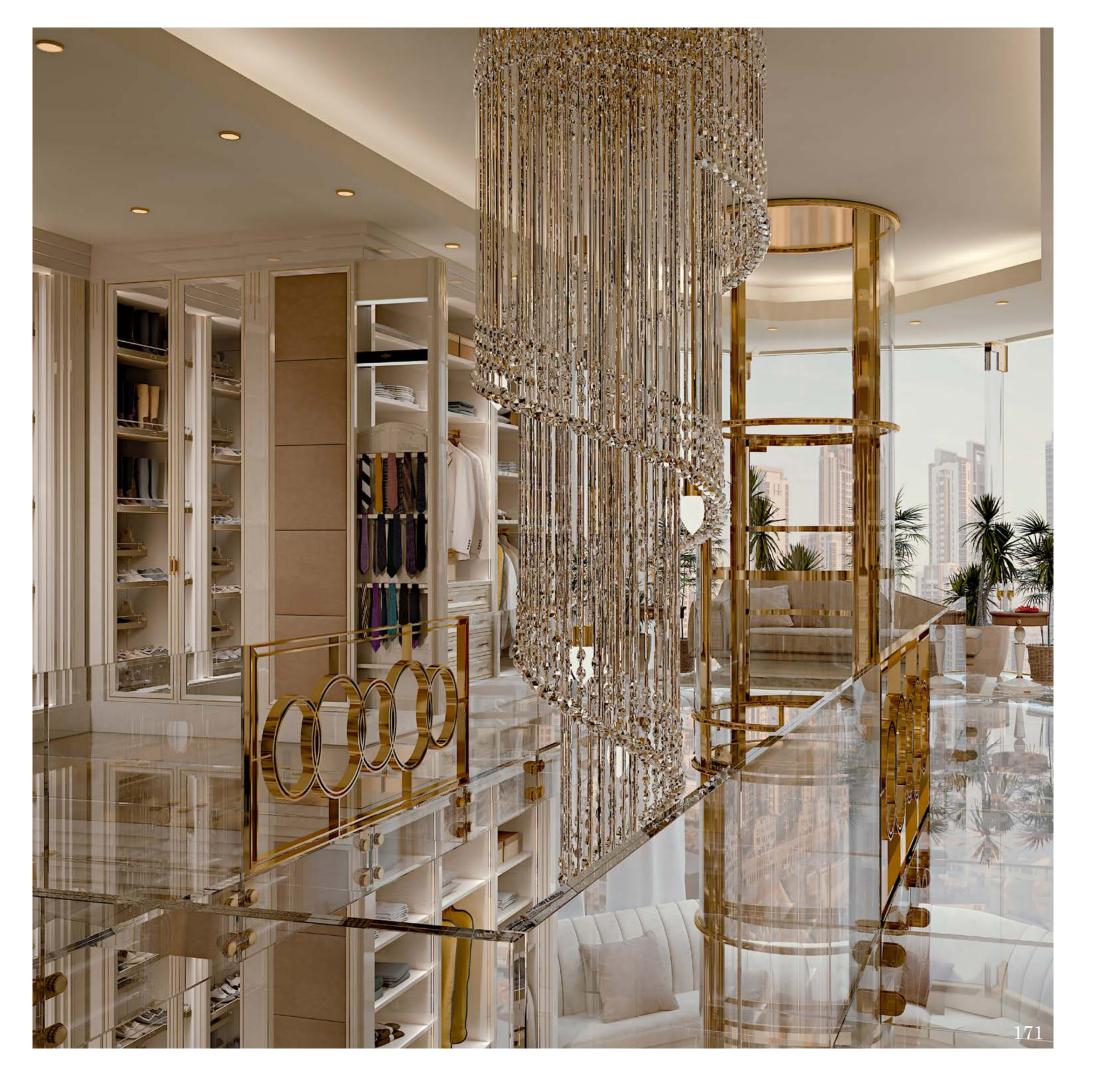

## Walk-in closet

Modenese Interiors breaks new ground in walk-in closet design, seamlessly intertwining the eclectic, contemporary, and avant-garde styles to create wardrobe spaces that are as innovative as they are luxurious. In the visionary approach, walk-in closets become a canvas for self-expression, where traditional boundaries are defied, and unique individuality is celebrated.

The eclectic essence is captured through an array of design elements, merging diverse textures, patterns, and eras, resulting in a visually captivating atmosphere. Contemporary design principles shine through in the clean lines and functional layouts, while avant-garde accents push the boundaries with unexpected shapes and materials.

Modenese's luxurious touch is evident in every facet, from custom storage solutions that effortlessly blend form and function to statement furniture pieces that redefine the concept of closet seating.