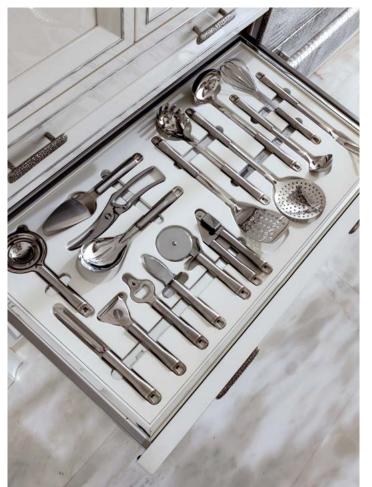

## Kitchen

Modenese Interiors reimagines the kitchen as an eclectic masterpiece, seamlessly blending diverse design elements to craft a culinary haven that is a testament to individuality and creativity. The eclectic kitchen designs from top interior designers are a fusion of styles, textures, and colors that come together in an unexpected harmony.

Modenese's signature luxury touches extend to every corner, from custom cabinets adorned with intricate details to countertops that seamlessly combine various materials, creating a tactile and visual feast. The eclectic palette draws from a spectrum of hues, incorporating vibrant tones and muted shades, and the use of unconventional patterns adds a layer of visual interest.

Eclectic accessories, from vintage-inspired appliances to artistic statement pieces, adorn the space with personality and character. Through this unique approach, Modenese Interiors transforms kitchens into captivating realms of culinary artistry, where the unexpected blend of styles becomes an ode to creativity and self-expression.