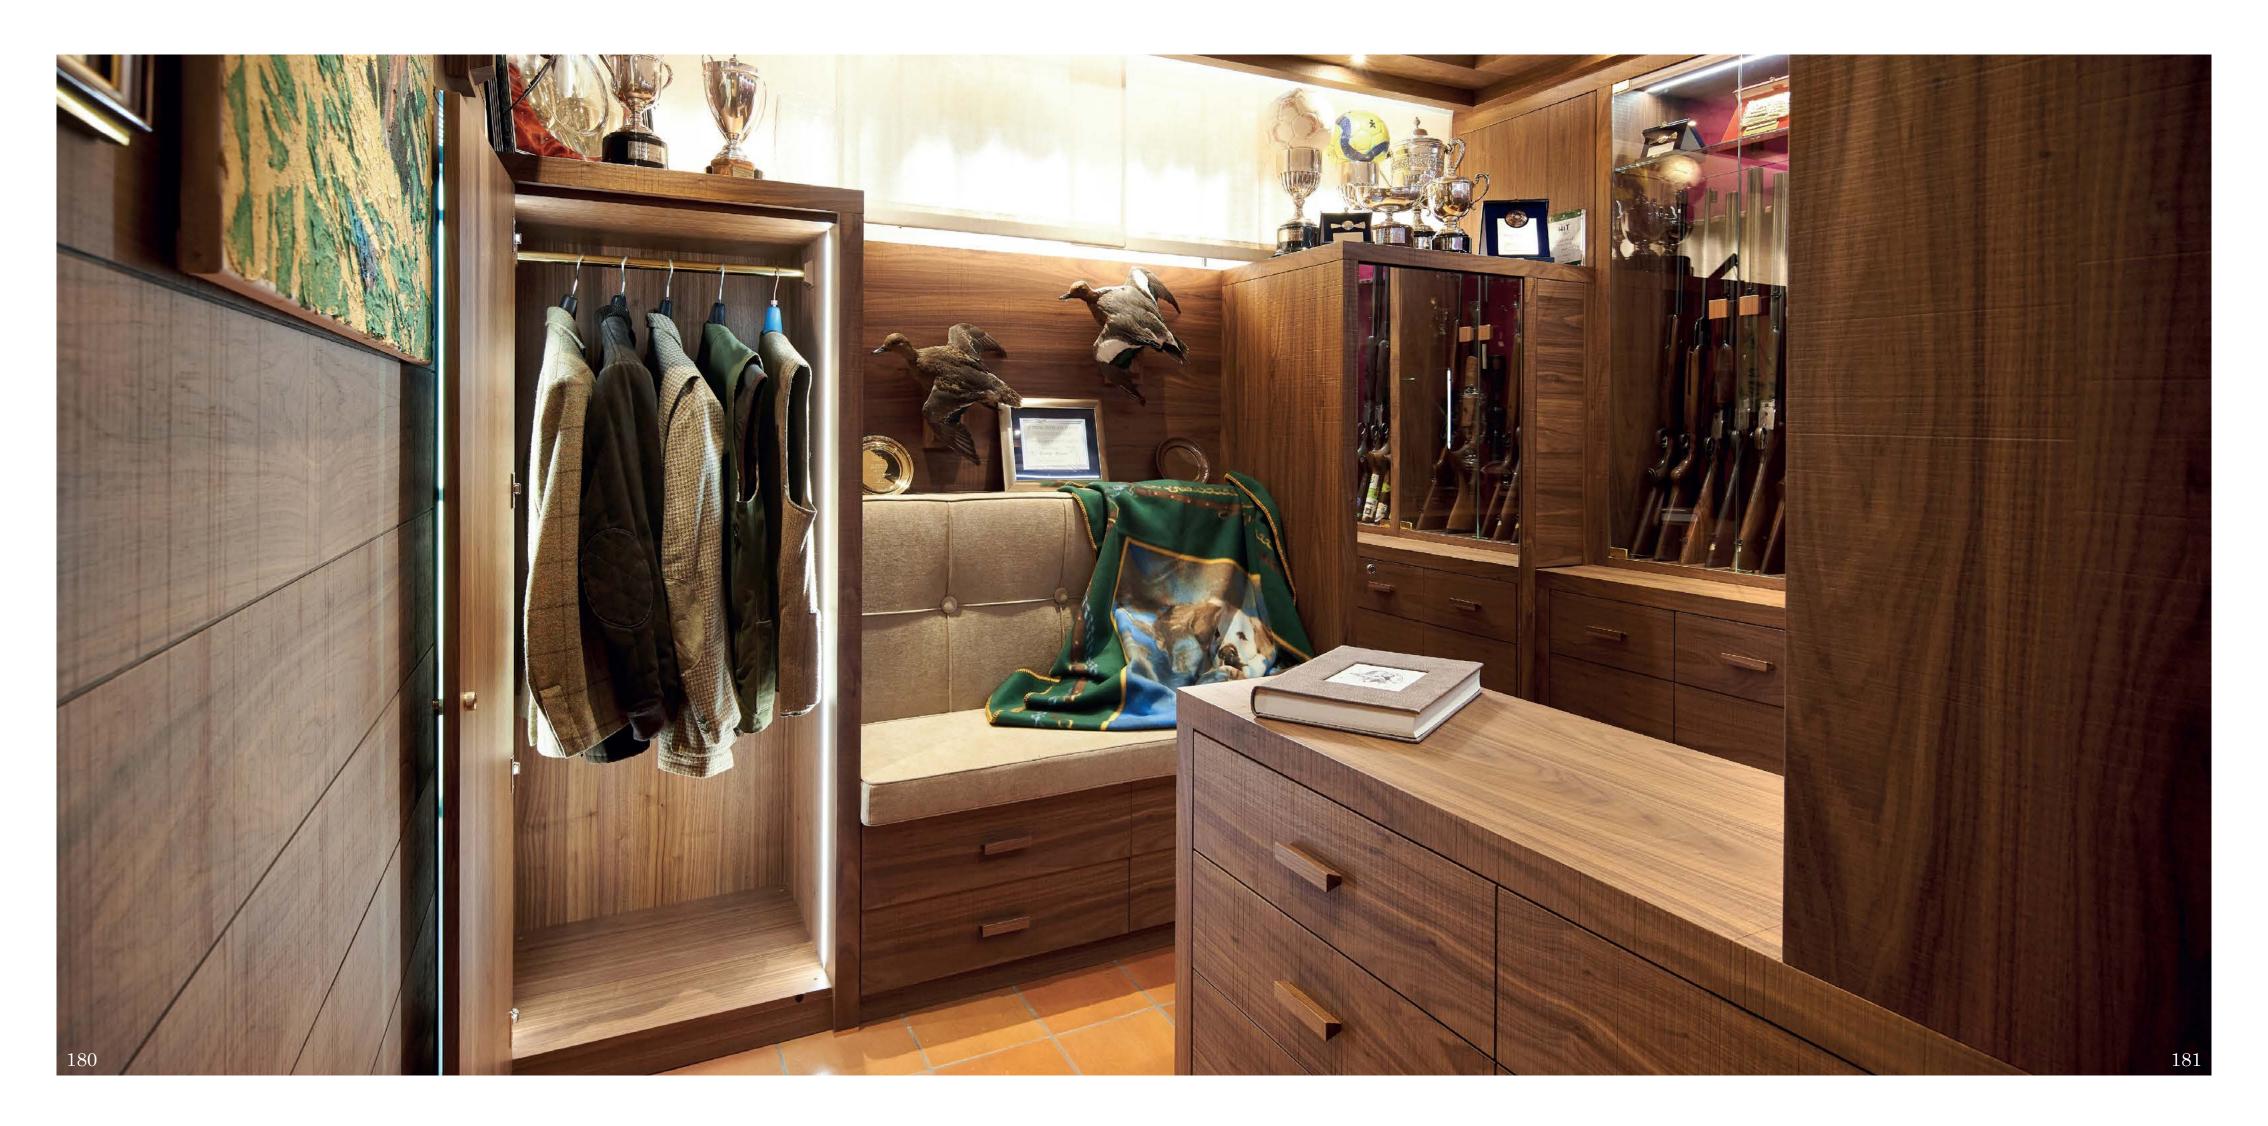

## Walk-in closet

Modenese Interiors breaks new ground in walk-in closet design, seamlessly intertwining the eclectic, contemporary, and avant-garde styles to create wardrobe spaces that are as innovative as they are luxurious. In the visionary approach, walk-in closets become a canvas for self-expression, where traditional boundaries are defied, and unique individuality is celebrated.

The eclectic essence is captured through an array of design elements, merging diverse textures, patterns, and eras, resulting in a visually captivating atmosphere. Contemporary design principles shine through in the clean lines and functional layouts, while avant-garde accents push the boundaries with unexpected shapes and materials.

Modenese's luxurious touch is evident in every facet, from custom storage solutions that effortlessly blend form and function to statement furniture pieces that redefine the concept of closet seating.