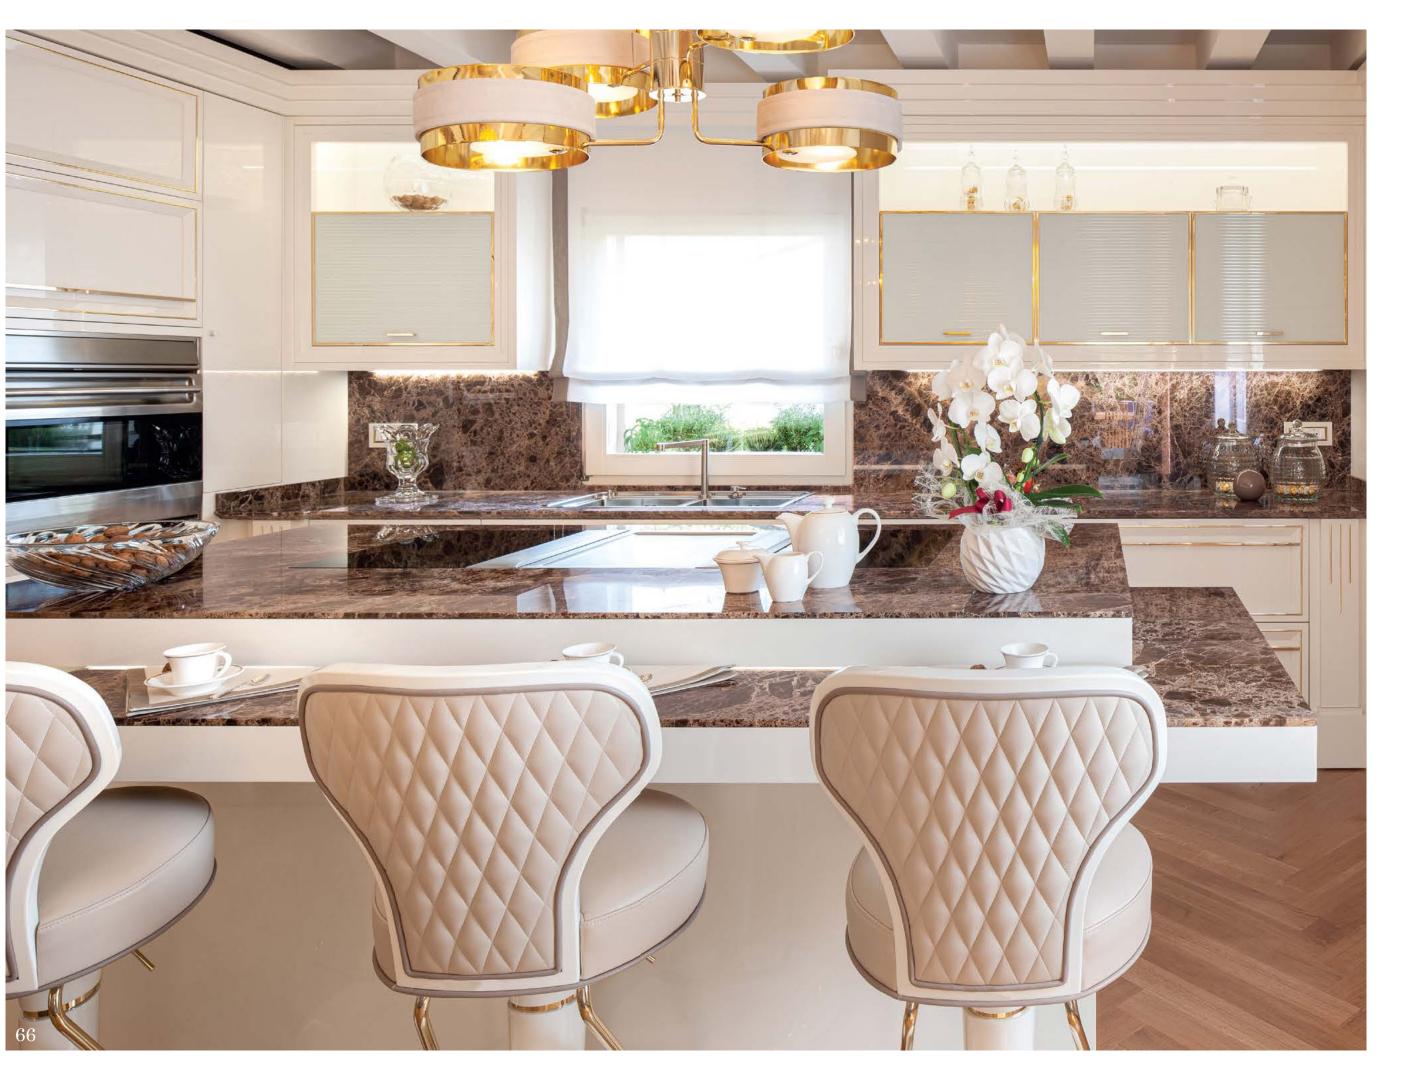

## Kitchen

Modenese Interiors reimagines the kitchen as an eclectic masterpiece, seamlessly blending diverse design elements to craft a culinary haven that is a testament to individuality and creativity. The eclectic kitchen designs from top interior designers are a fusion of styles, textures, and colors that come together in an unexpected harmony.

Modenese's signature luxury touches extend to every corner, from custom cabinets adorned with intricate details to countertops that seamlessly combine various materials, creating a tactile and visual feast. The eclectic palette draws from a spectrum of hues, incorporating vibrant tones and muted shades, and the use of unconventional patterns adds a layer of visual interest.

Eclectic accessories, from vintage-inspired appliances to artistic statement pieces, adorn the space with personality and character. Through this unique approach, Modenese Interiors transforms kitchens into captivating realms of culinary artistry, where the unexpected blend of styles becomes an ode to creativity and self-expression.