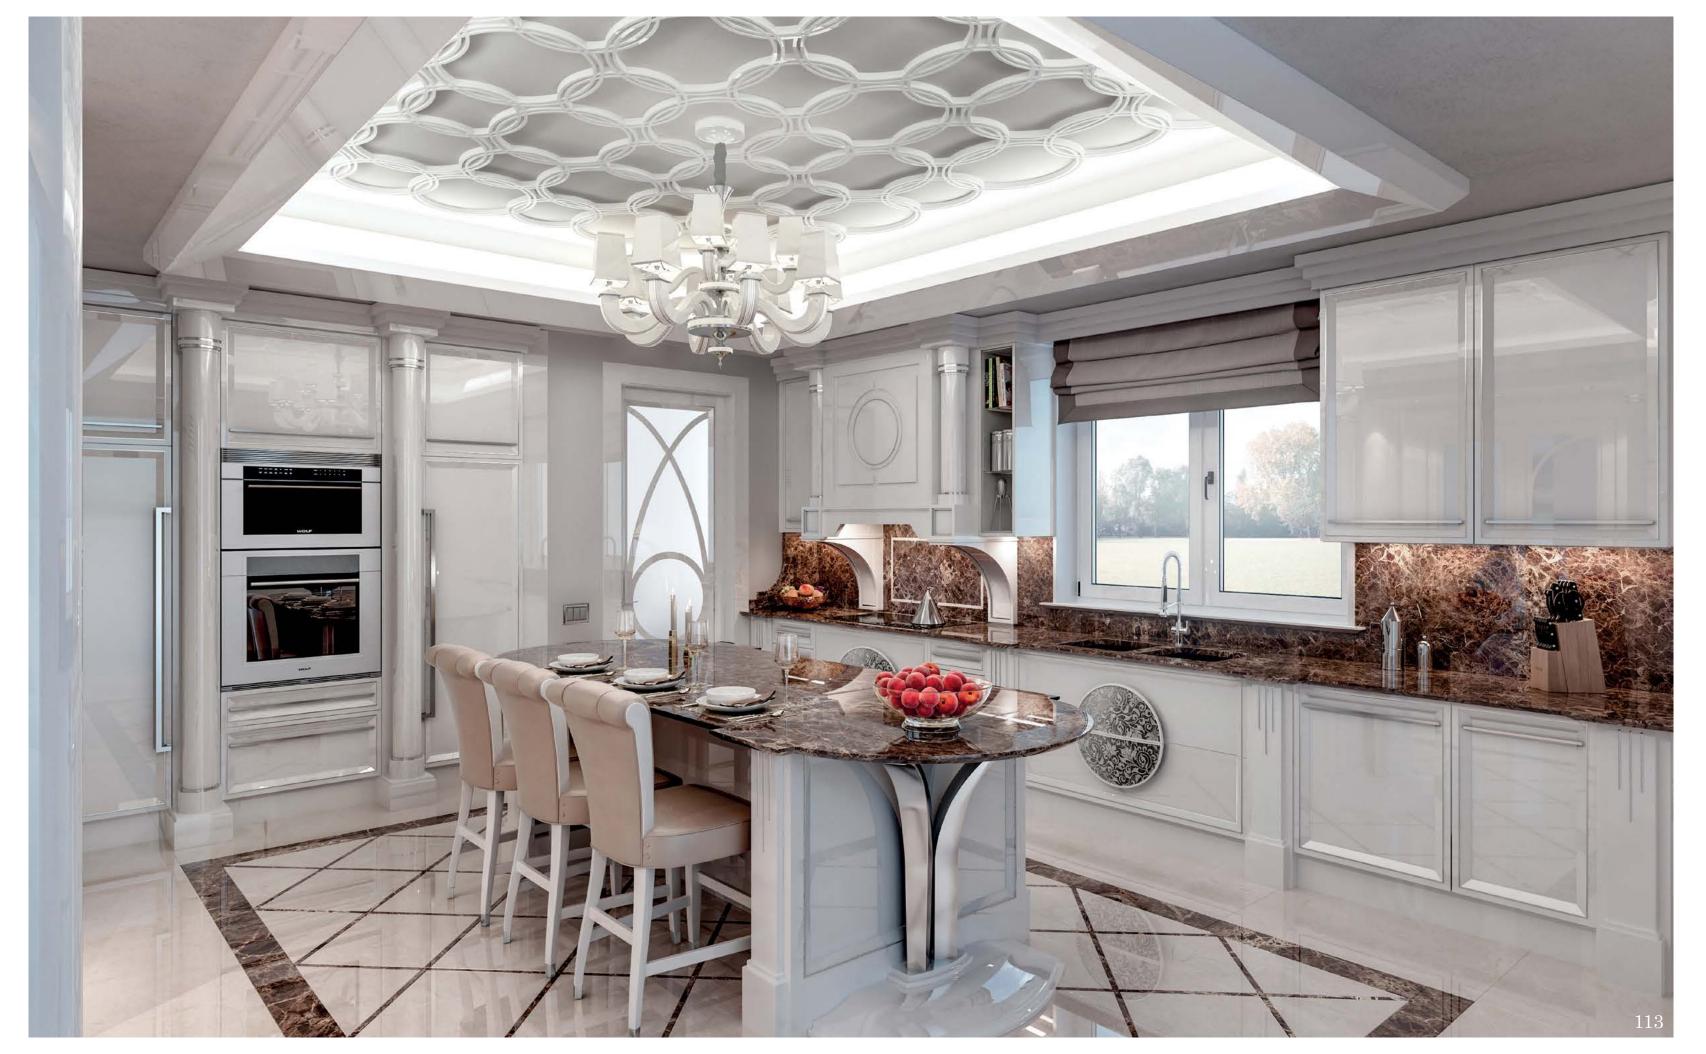

## Kitchen

Modenese Interiors reimagines the kitchen as an eclectic masterpiece, seamlessly blending diverse design elements to craft a culinary haven that is a testament to individuality and creativity. The eclectic kitchen designs from top interior designers are a fusion of styles, textures, and colors that come together in an unexpected harmony.

Modenese's signature luxury touches extend to every corner, from custom cabinets adorned with intricate details to countertops that seamlessly combine various materials, creating a tactile and visual feast. The eclectic palette draws from a spectrum of hues, incorporating vibrant tones and muted shades, and the use of unconventional patterns adds a layer of visual interest.

Eclectic accessories, from vintage-inspired appliances to artistic statement pieces, adorn the space with personality and character. Through this unique approach, Modenese Interiors transforms kitchens into captivating realms of culinary artistry, where the unexpected blend of styles becomes an ode to creativity and self-expression.