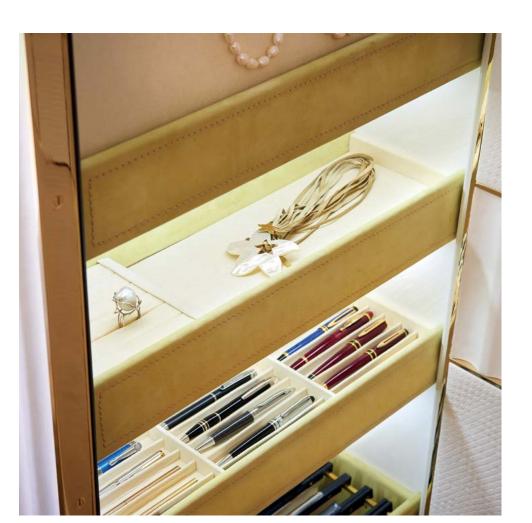

## Walk-in closet

Modenese Interiors breaks new ground in walk-in closet design, seamlessly intertwining the eclectic, contemporary, and avant-garde styles to create wardrobe spaces that are as innovative as they are luxurious. In the visionary approach, walk-in closets become a canvas for self-expression, where traditional boundaries are defied, and unique individuality is celebrated.

Modenese's luxurious touch is evident in every facet, from custom storage solutions that effortlessly blend form and function to statement furniture pieces that redefine the concept of closet seating.