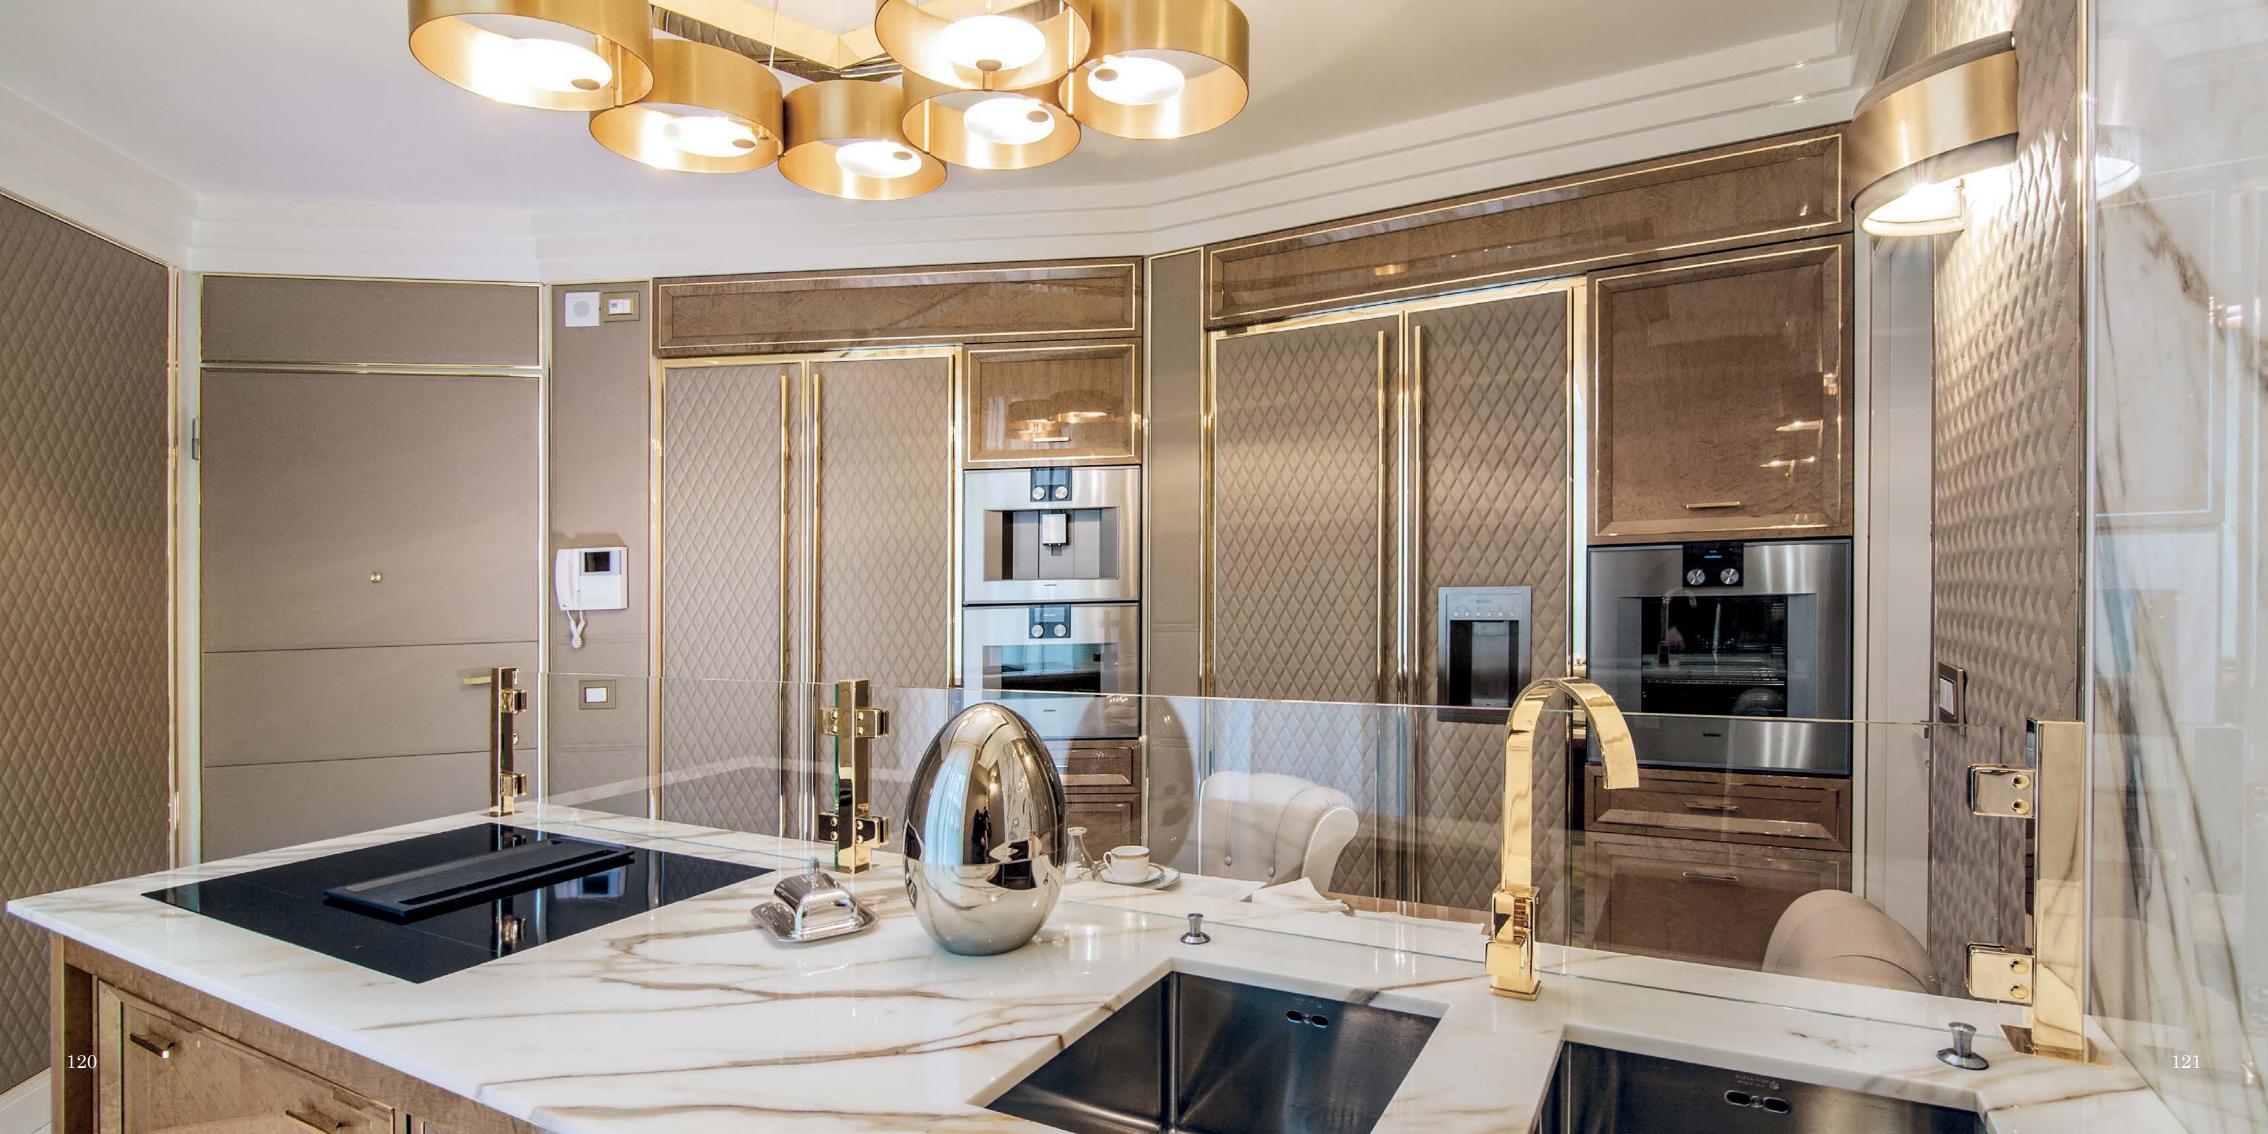

## Kitchen

Modenese Interiors reimagines the kitchen as an eclectic masterpiece, seamlessly blending diverse design elements to craft a culinary haven that is a testament to individuality and creativity. The eclectic kitchen designs from top interior designers are a fusion of styles, textures, and colors that come together in an unexpected harmony.

Modenese's signature luxury touches extend to every corner, from custom cabinets adorned with intricate details to countertops that seamlessly combine various materials, creating a tactile and visual feast. The eclectic palette draws from a spectrum of hues, incorporating vibrant tones and muted shades, and the use of unconventional patterns adds a layer of visual interest.

Eclectic accessories, from vintage-inspired appliances to artistic statement pieces, adorn the space with personality and character. Through this unique approach, Modenese Interiors transforms kitchens into captivating realms of culinary artistry, where the unexpected blend of styles becomes an ode to creativity and self-expression.