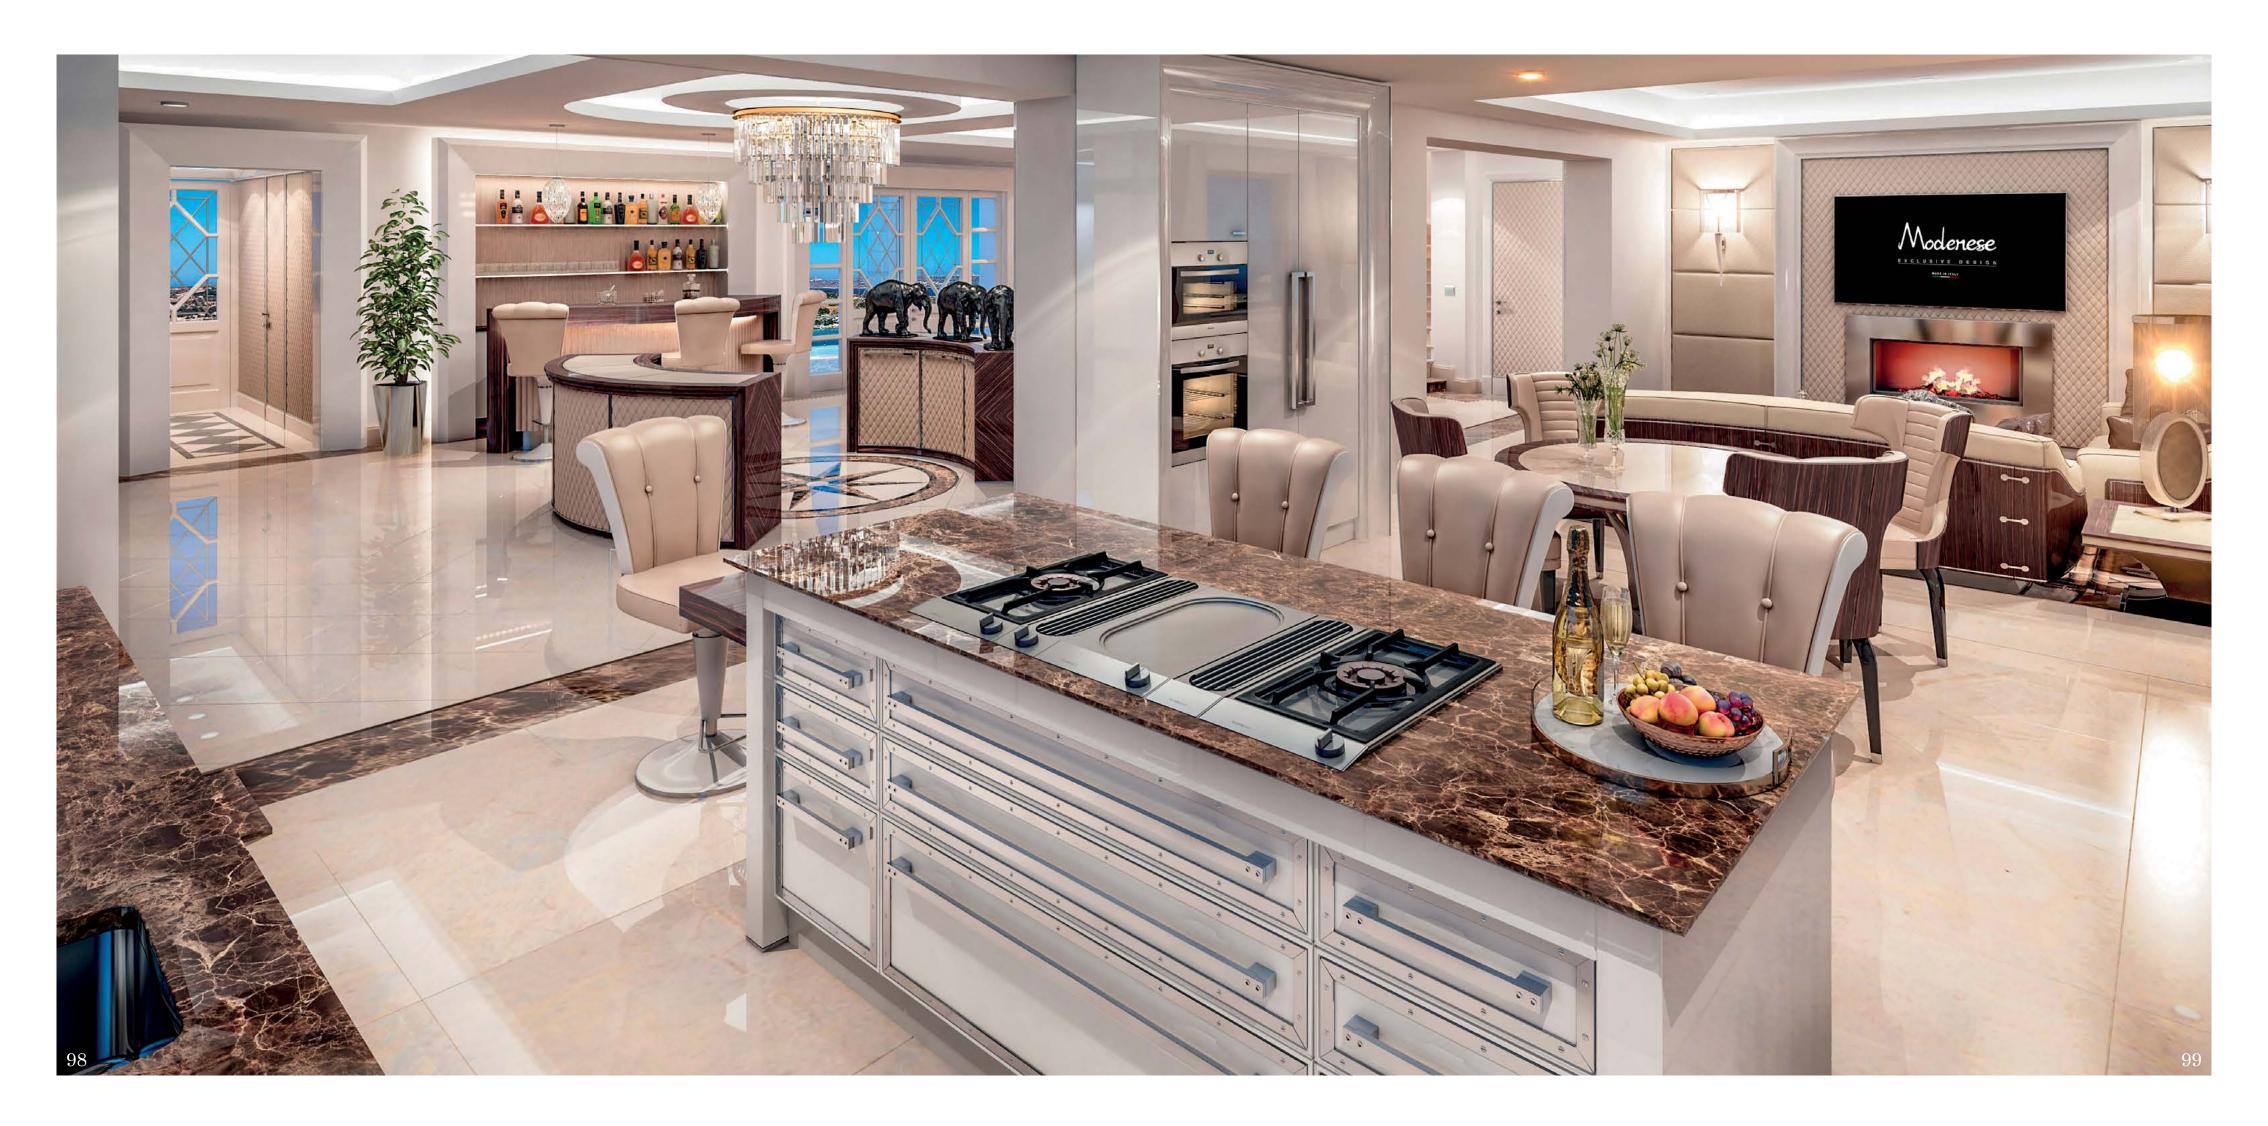

## Kitchen

Modenese Interiors reimagines the kitchen as an eclectic masterpiece, seamlessly blending diverse design elements to craft a culinary haven that is a testament to individuality and creativity. The eclectic kitchen designs from top interior designers are a fusion of styles, textures, and colors that come together in an unexpected harmony.

Modenese's signature luxury touches extend to every corner, from custom cabinets adorned with intricate details to countertops that seamlessly combine various materials, creating a tactile and visual feast. The eclectic palette draws from a spectrum of hues, incorporating vibrant tones and muted shades, and the use of unconventional patterns adds a layer of visual interest.

Eclectic accessories, from vintage-inspired appliances to artistic statement pieces, adorn the space with personality and character. Through this unique approach, Modenese Interiors transforms kitchens into captivating realms of culinary artistry, where the unexpected blend of styles becomes an ode to creativity and self-expression.