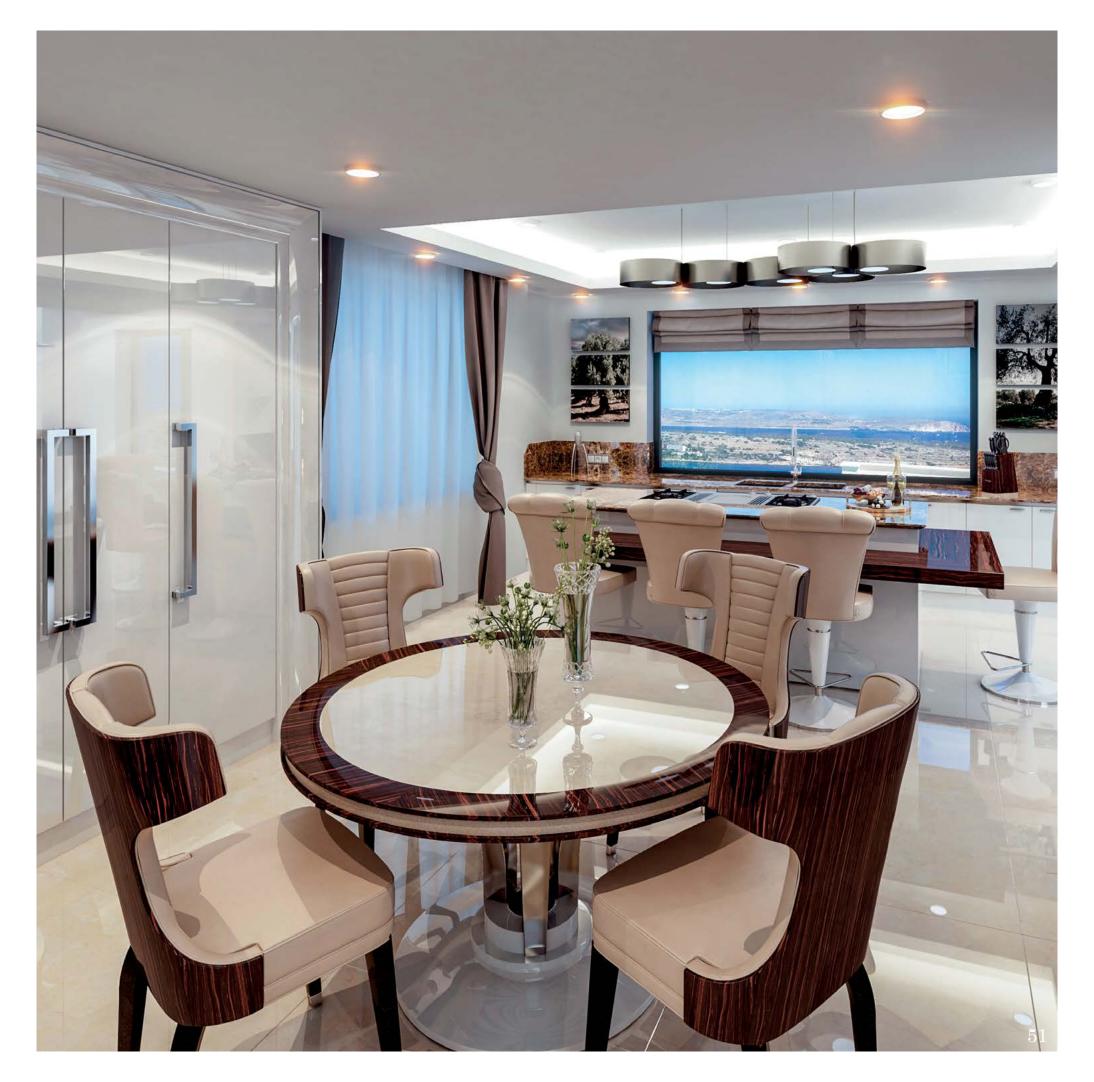

## Kitchen

Modenese Interiors reimagines the kitchen as an eclectic masterpiece, seamlessly blending diverse design elements to craft a culinary haven that is a testament to individuality and creativity. The eclectic kitchen designs from top interior designers are a fusion of styles, textures, and colors that come together in an unexpected harmony.

Modenese's signature luxury touches extend to every corner, from custom cabinets adorned with intricate details to countertops that seamlessly combine various materials, creating a tactile and visual feast. The eclectic palette draws from a spectrum of hues, incorporating vibrant tones and muted shades, and the use of unconventional patterns adds a layer of visual interest.

Eclectic accessories, from vintage-inspired appliances to artistic statement pieces, adorn the space with personality and character. Through this unique approach, Modenese Interiors transforms kitchens into captivating realms of culinary artistry, where the unexpected blend of styles becomes an ode to creativity and self-expression.