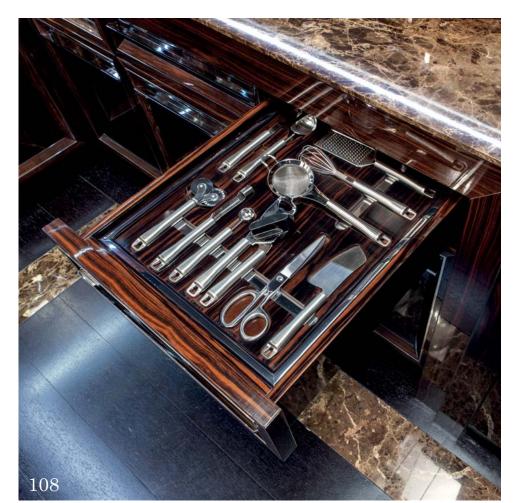

## Kitchen

Modenese Interiors reimagines the kitchen as an eclectic masterpiece, seamlessly blending diverse design elements to craft a culinary haven that is a testament to individuality and creativity. The eclectic kitchen designs from top interior designers are a fusion of styles, textures, and colors that come together in an unexpected harmony.

Modenese's signature luxury touches extend to every corner, from custom cabinets adorned with intricate details to countertops that seamlessly combine various materials, creating a tactile and visual feast. The eclectic palette draws from a spectrum of hues, incorporating vibrant tones and muted shades, and the use of unconventional patterns adds a layer of visual interest.

Eclectic accessories, from vintage-inspired appliances to artistic statement pieces, adorn the space with personality and character. Through this unique approach, Modenese Interiors transforms kitchens into captivating realms of culinary artistry, where the unexpected blend of styles becomes an ode to creativity and self-expression.