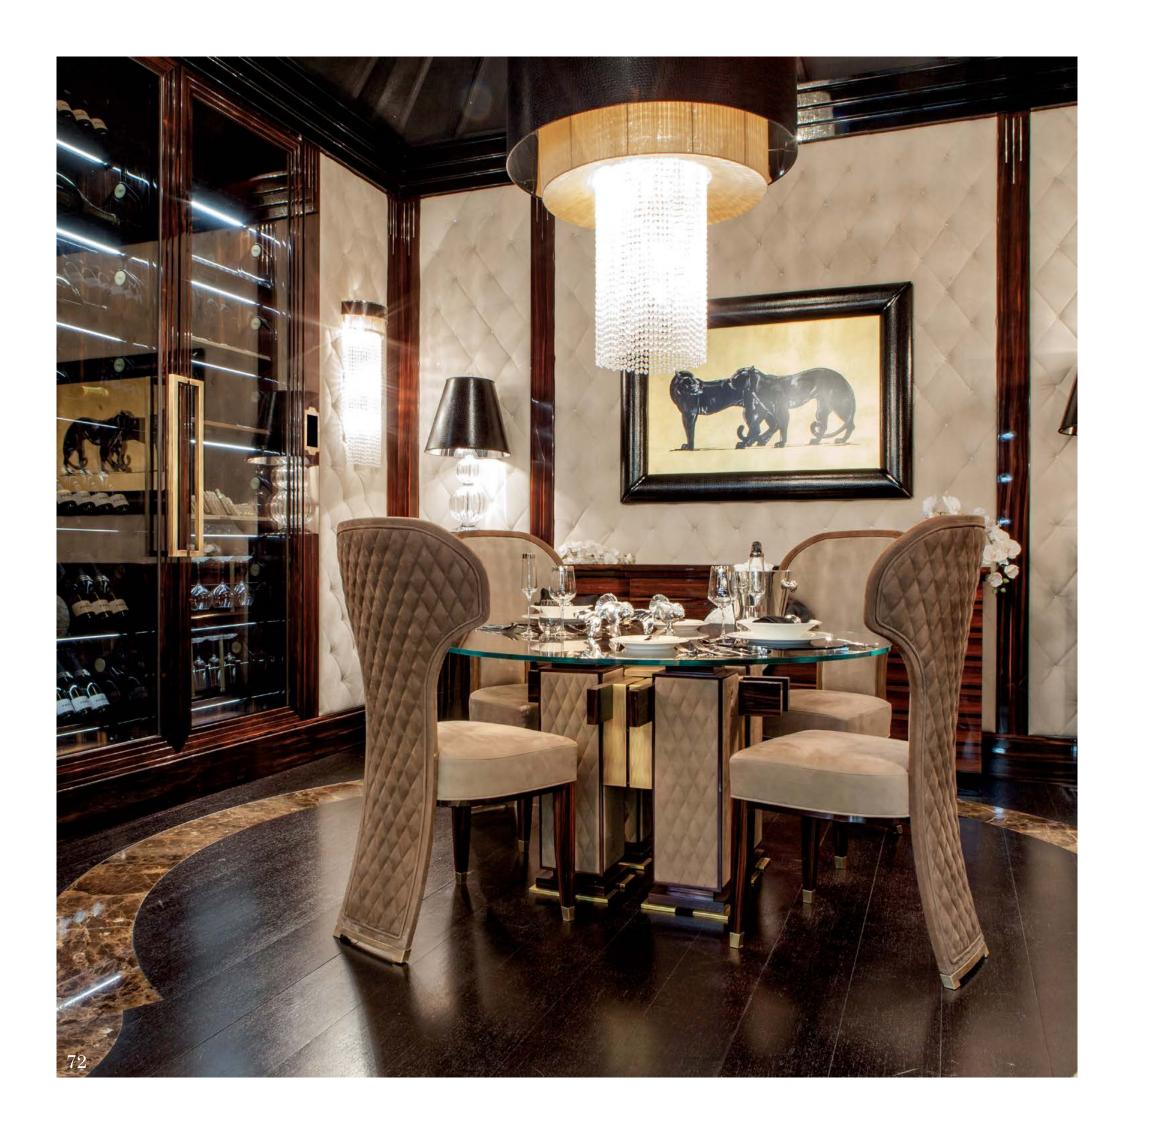

## Dining

Modenese Interiors presents a remarkable take on the contemporary dining room design, where sleek sophistication and functional elegance converge. Within the dining spaces, clean lines, and a minimalist ethos define the atmosphere, creating an ambiance that is both inviting and refined.

Modenese's luxury furniture pieces are emblematic of this approach, boasting streamlined forms and impeccable craftsmanship. From sleek dining tables to minimalist chairs, each piece is carefully selected to enhance the modern aesthetic while ensuring comfort and functionality. Neutral color palettes with occasional pops of vibrant hues provide a versatile backdrop for both daily dining and special occasions.

The strategic placement of ambient and accent lighting adds a layer of warmth, highlighting the exquisite materials and textures used in the room. Modenese Interiors' contemporary dining rooms celebrate the beauty of simplicity while encapsulating the essence of modern living, resulting in spaces that effortlessly combine style and substance.