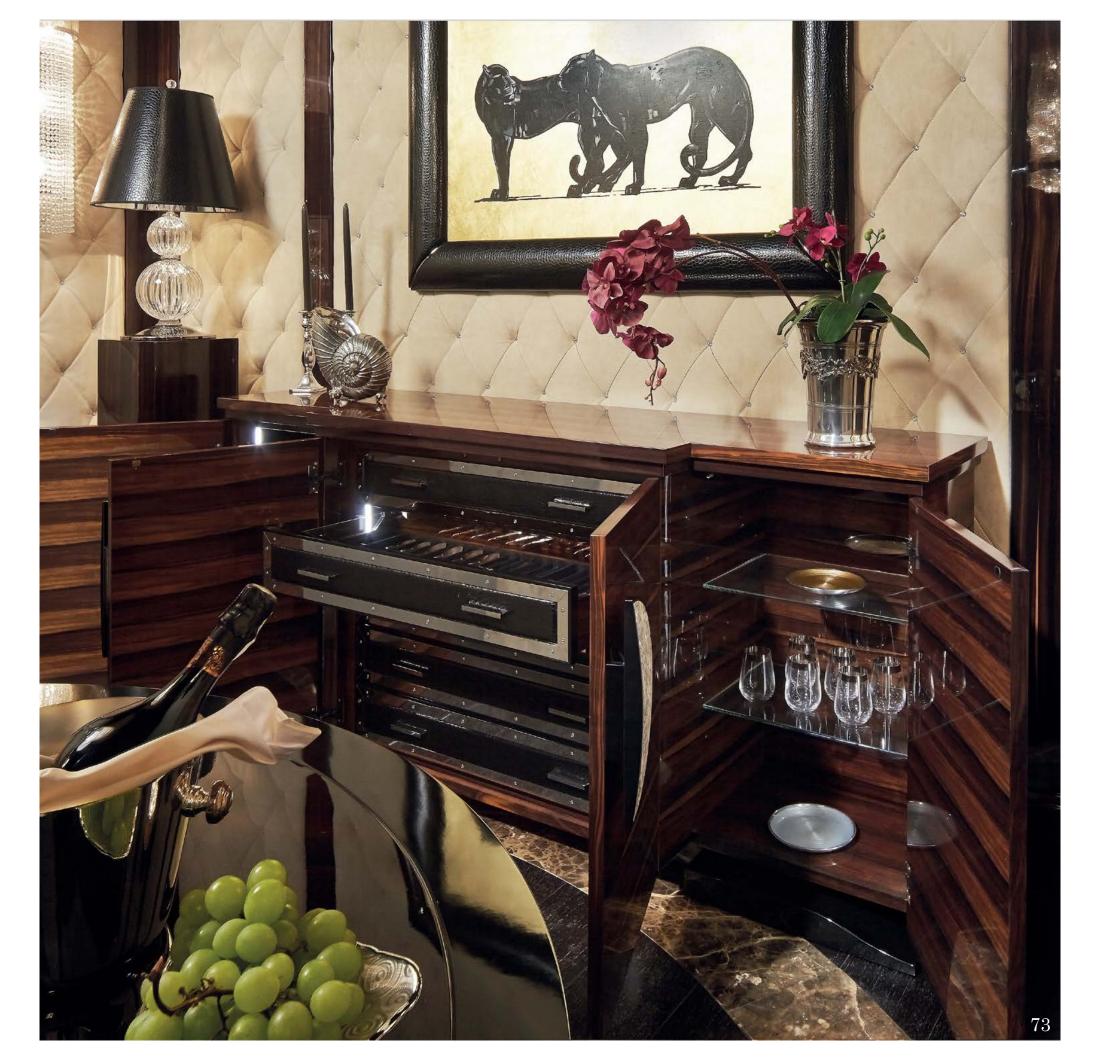

## Dining

Modenese Interiors presents a remarkable take on the contemporary dining room design, where sleek sophistication and functional elegance converge. Within the dining spaces, clean lines, and a minimalist ethos define the atmosphere, creating an ambiance that is both inviting and refined.

Modenese's luxury furniture pieces are emblematic of this approach, boasting streamlined forms and impeccable craftsmanship. From sleek dining tables to minimalist chairs, each piece is carefully selected to enhance the modern aesthetic while ensuring comfort and functionality. Neutral color palettes with occasional pops of vibrant hues provide a versatile backdrop for both daily dining and special occasions.

The strategic placement of ambient and accent lighting adds a layer of warmth, highlighting the exquisite materials and textures used in the room. Modenese Interiors' contemporary dining rooms celebrate the beauty of simplicity while encapsulating the essence of modern living, resulting in spaces that effortlessly combine style and substance.