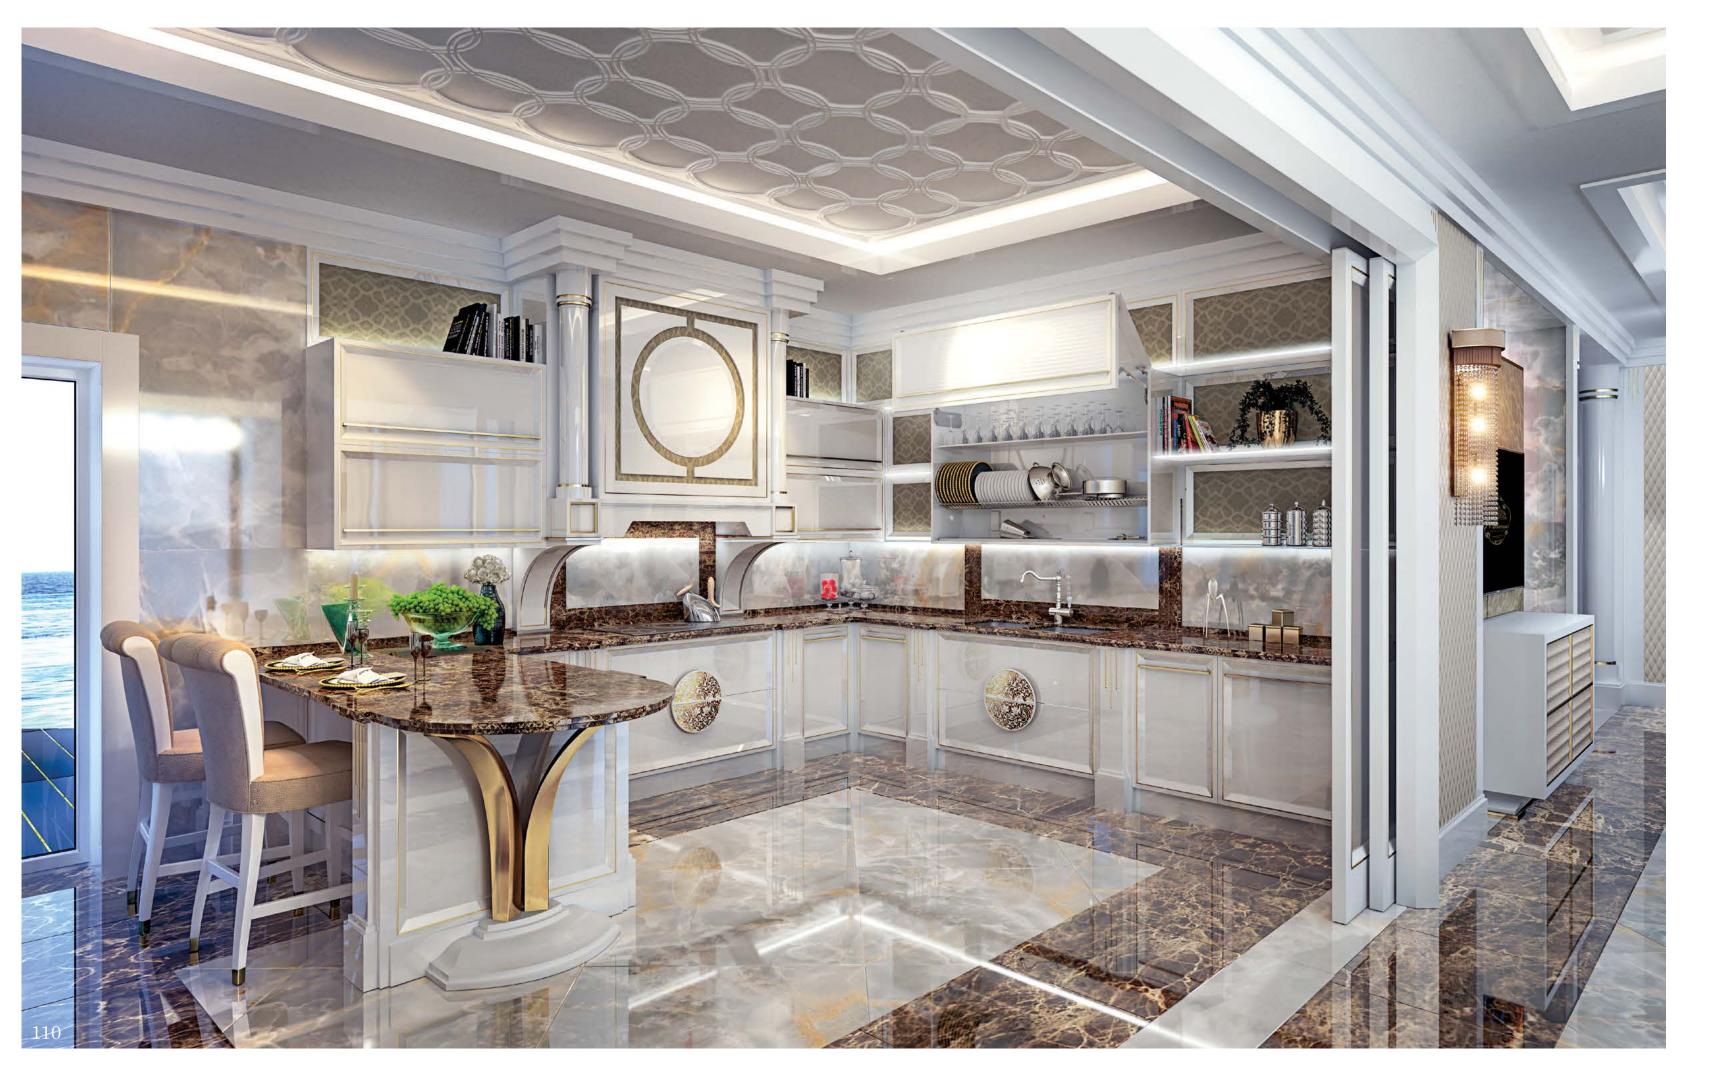

## Kitchen

Modenese Interiors reimagines the kitchen as an eclectic masterpiece, seamlessly blending diverse design elements to craft a culinary haven that is a testament to individuality and creativity. The eclectic kitchen designs from top interior designers are a fusion of styles, textures, and colors that come together in an unexpected harmony.

Modenese's signature luxury touches extend to every corner, from custom cabinets adorned with intricate details to countertops that seamlessly combine various materials, creating a tactile and visual feast. The eclectic palette draws from a spectrum of hues, incorporating vibrant tones and muted shades, and the use of unconventional patterns adds a layer of visual interest.

Eclectic accessories, from vintage-inspired appliances to artistic statement pieces, adorn the space with personality and character. Through this unique approach, Modenese Interiors transforms kitchens into captivating realms of culinary artistry, where the unexpected blend of styles becomes an ode to creativity and self-expression.