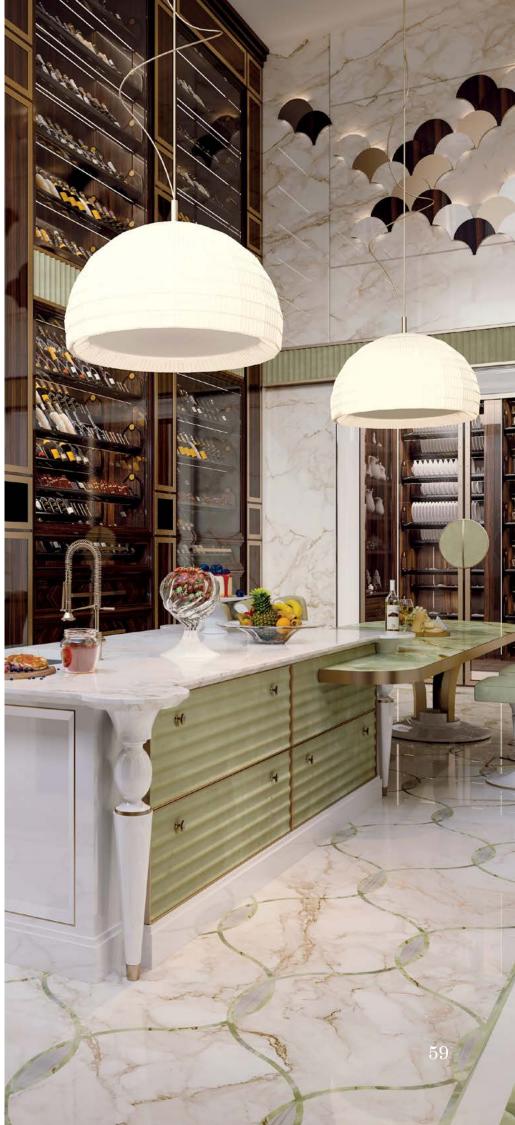

## Kitchen

Modenese Interiors reimagines the kitchen as an eclectic masterpiece, seamlessly blending diverse design elements to craft a culinary haven that is a testament to individuality and creativity. The eclectic kitchen designs from top interior designers are a fusion of styles, textures, and colors that come together in an unexpected harmony.

Modenese's signature luxury touches extend to every corner, from custom cabinets adorned with intricate details to countertops that seamlessly combine various materials, creating a tactile and visual feast. The eclectic palette draws from a spectrum of hues, incorporating vibrant tones and muted shades, and the use of unconventional patterns adds a layer of visual interest.

Eclectic accessories, from vintage-inspired appliances to artistic statement pieces, adorn the space with personality and character. Through this unique approach, Modenese Interiors transforms kitchens into captivating realms of culinary artistry, where the unexpected blend of styles becomes an ode to creativity and self-expression.