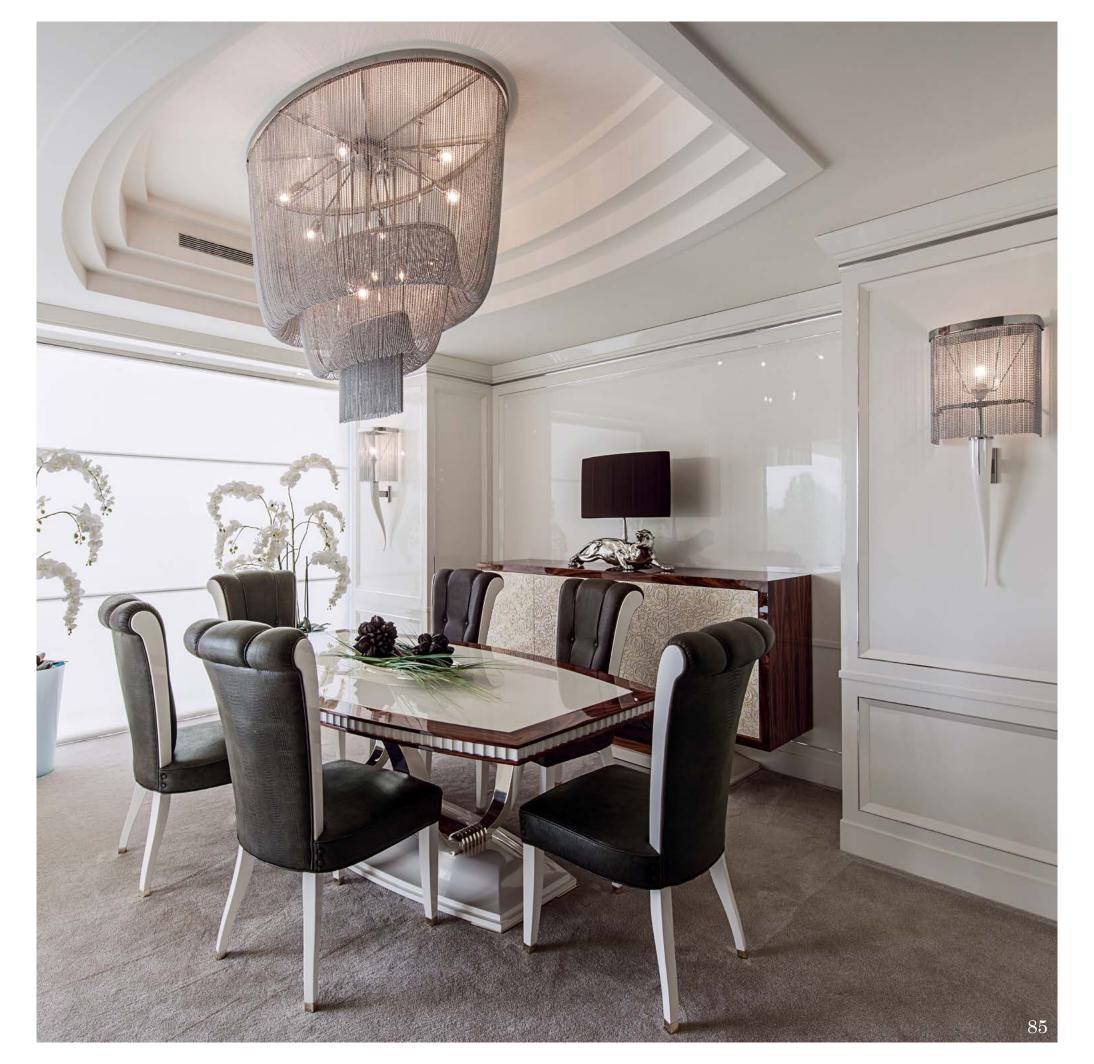

## Dining

Modenese Interiors presents a remarkable take on the contemporary dining room design, where sleek sophistication and functional elegance converge. Within the dining spaces, clean lines, and a minimalist ethos define the atmosphere, creating an ambiance that is both inviting and refined.

Modenese's luxury furniture pieces are emblematic of this approach, boasting streamlined forms and impeccable craftsmanship. From sleek dining tables to minimalist chairs, each piece is carefully selected to enhance the modern aesthetic while ensuring comfort and functionality. Neutral color palettes with occasional pops of vibrant hues provide a versatile backdrop for both daily dining and special occasions.

The strategic placement of ambient and accent lighting adds a layer of warmth, highlighting the exquisite materials and textures used in the room. Modenese Interiors' contemporary dining rooms celebrate the beauty of simplicity while encapsulating the essence of modern living, resulting in spaces that effortlessly combine style and substance.