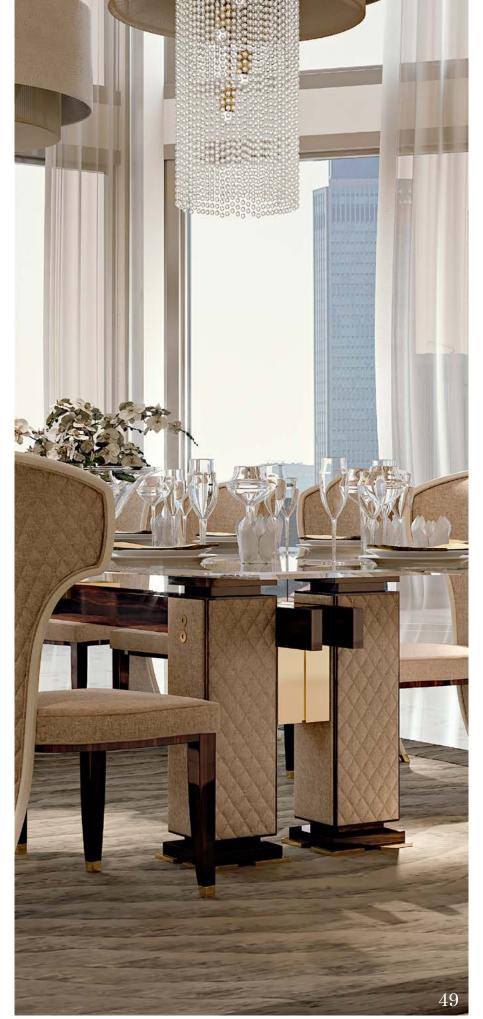

## Dining

Modenese Interiors presents a remarkable take on the contemporary dining room design, where sleek sophistication and functional elegance converge. Within the dining spaces, clean lines, and a minimalist ethos define the atmosphere, creating an ambiance that is both inviting and refined.

Modenese's luxury furniture pieces are emblematic of this approach, boasting streamlined forms and impeccable craftsmanship. From sleek dining tables to minimalist chairs, each piece is carefully selected to enhance the modern aesthetic while ensuring comfort and functionality. Neutral color palettes with occasional pops of vibrant hues provide a versatile backdrop for both daily dining and special occasions.

The strategic placement of ambient and accent lighting adds a layer of warmth, highlighting the exquisite materials and textures used in the room. Modenese Interiors' contemporary dining rooms celebrate the beauty of simplicity while encapsulating the essence of modern living, resulting in spaces that effortlessly combine style and substance.