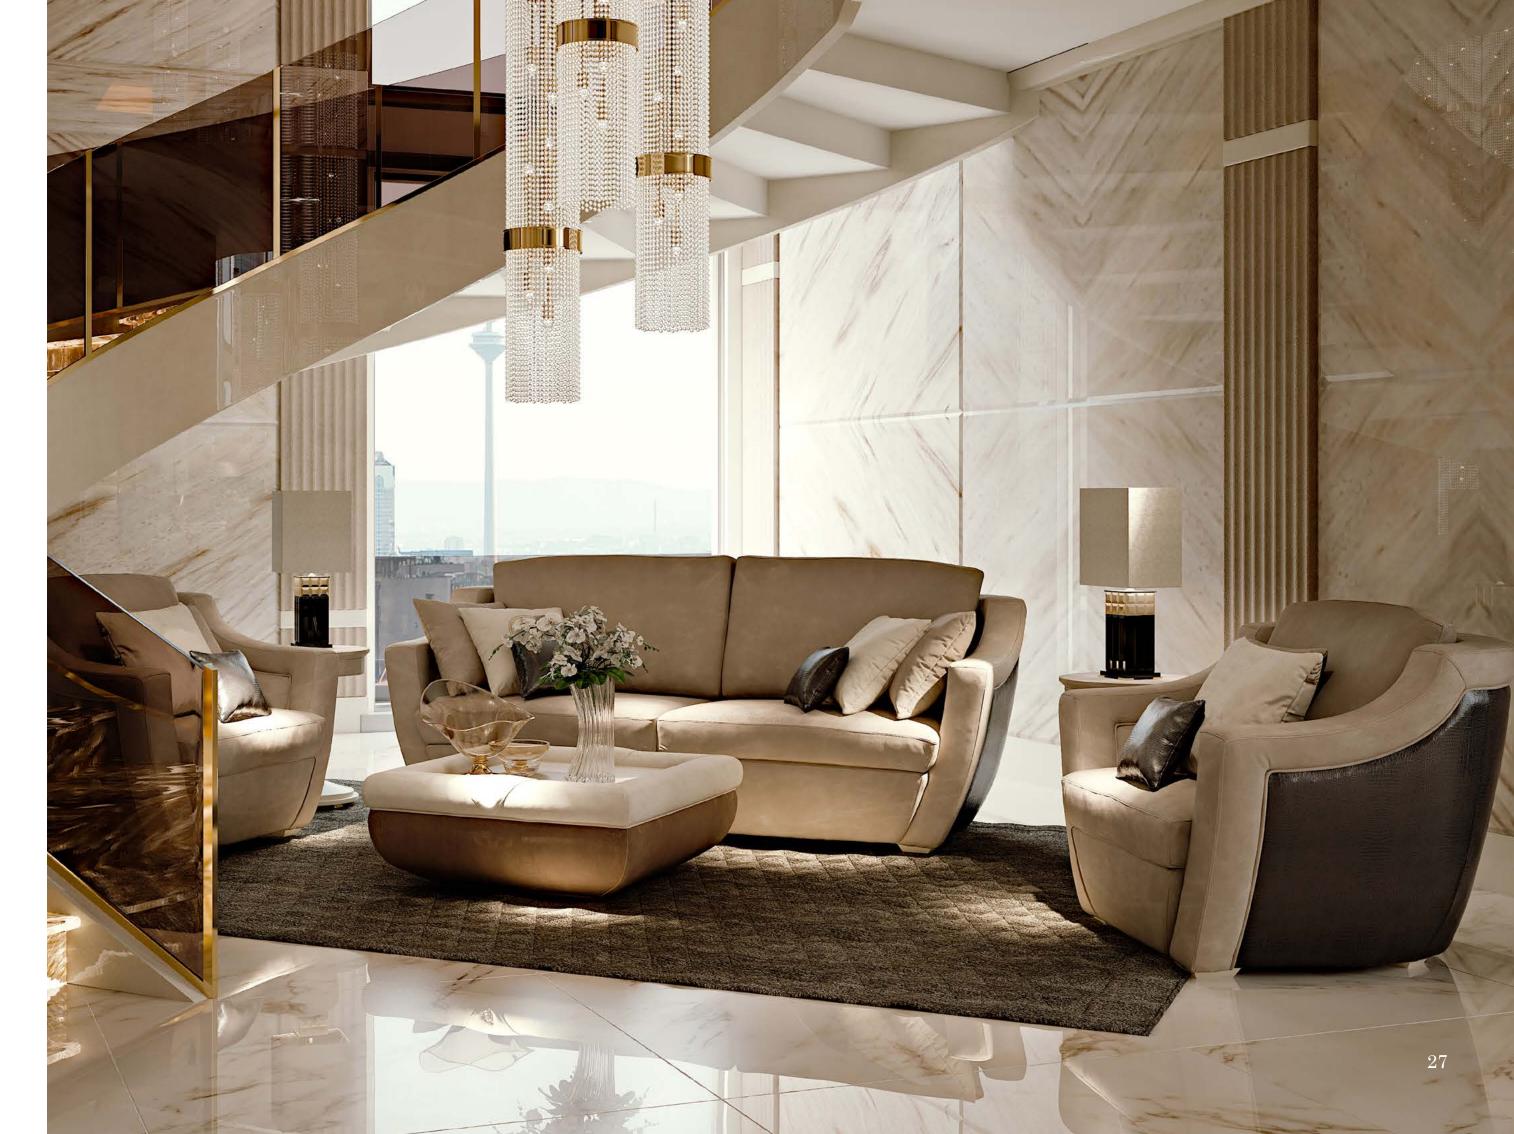

## Living

Modenese Interiors reimagines the living room in Avantgarde style, infusing it with a bold and innovative spirit that defies conventions. In the avantgarde living room designs, every element is an artistic statement, pushing the boundaries of design while retaining an air of luxury and refinement.

Modenese's collection of luxury furniture takes on daring forms, with unexpected shapes and materials that challenge traditional norms. Avantgarde color palettes, ranging from striking contrasts to unconventional hues, create a sense of dynamic energy. The fusion of textures and patterns further contributes to the visual intrigue, turning each piece into a work of art.

Modenese Interiors transforms living rooms showcases where the intersection of innovation and opulence creates a mesmerizing environment that inspires and captivates.