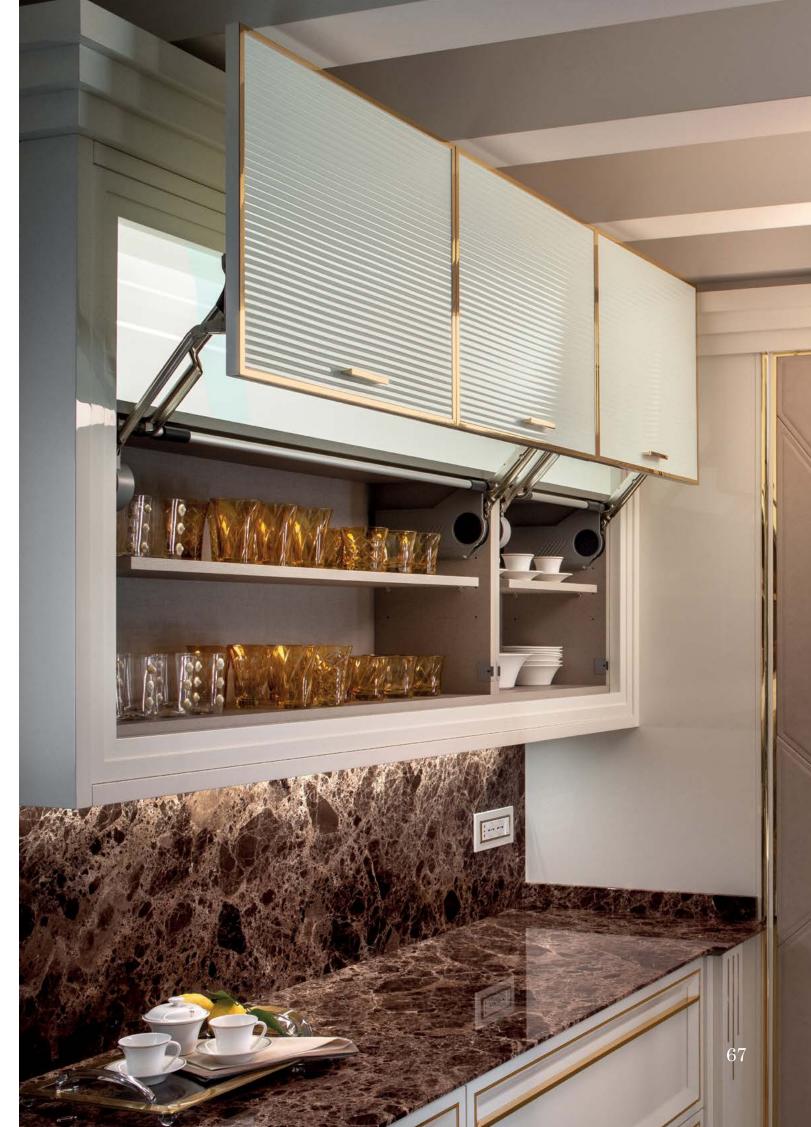

## Kitchen

Modenese Interiors reimagines the kitchen as an eclectic masterpiece, seamlessly blending diverse design elements to craft a culinary haven that is a testament to individuality and creativity. The eclectic kitchen designs from top interior designers are a fusion of styles, textures, and colors that come together in an unexpected harmony.

Modenese's signature luxury touches extend to every corner, from custom cabinets adorned with intricate details to countertops that seamlessly combine various materials, creating a tactile and visual feast. The eclectic palette draws from a spectrum of hues, incorporating vibrant tones and muted shades, and the use of unconventional patterns adds a layer of visual interest.

Eclectic accessories, from vintage-inspired appliances to artistic statement pieces, adorn the space with personality and character. Through this unique approach, Modenese Interiors transforms kitchens into captivating realms of culinary artistry, where the unexpected blend of styles becomes an ode to creativity and self-expression.