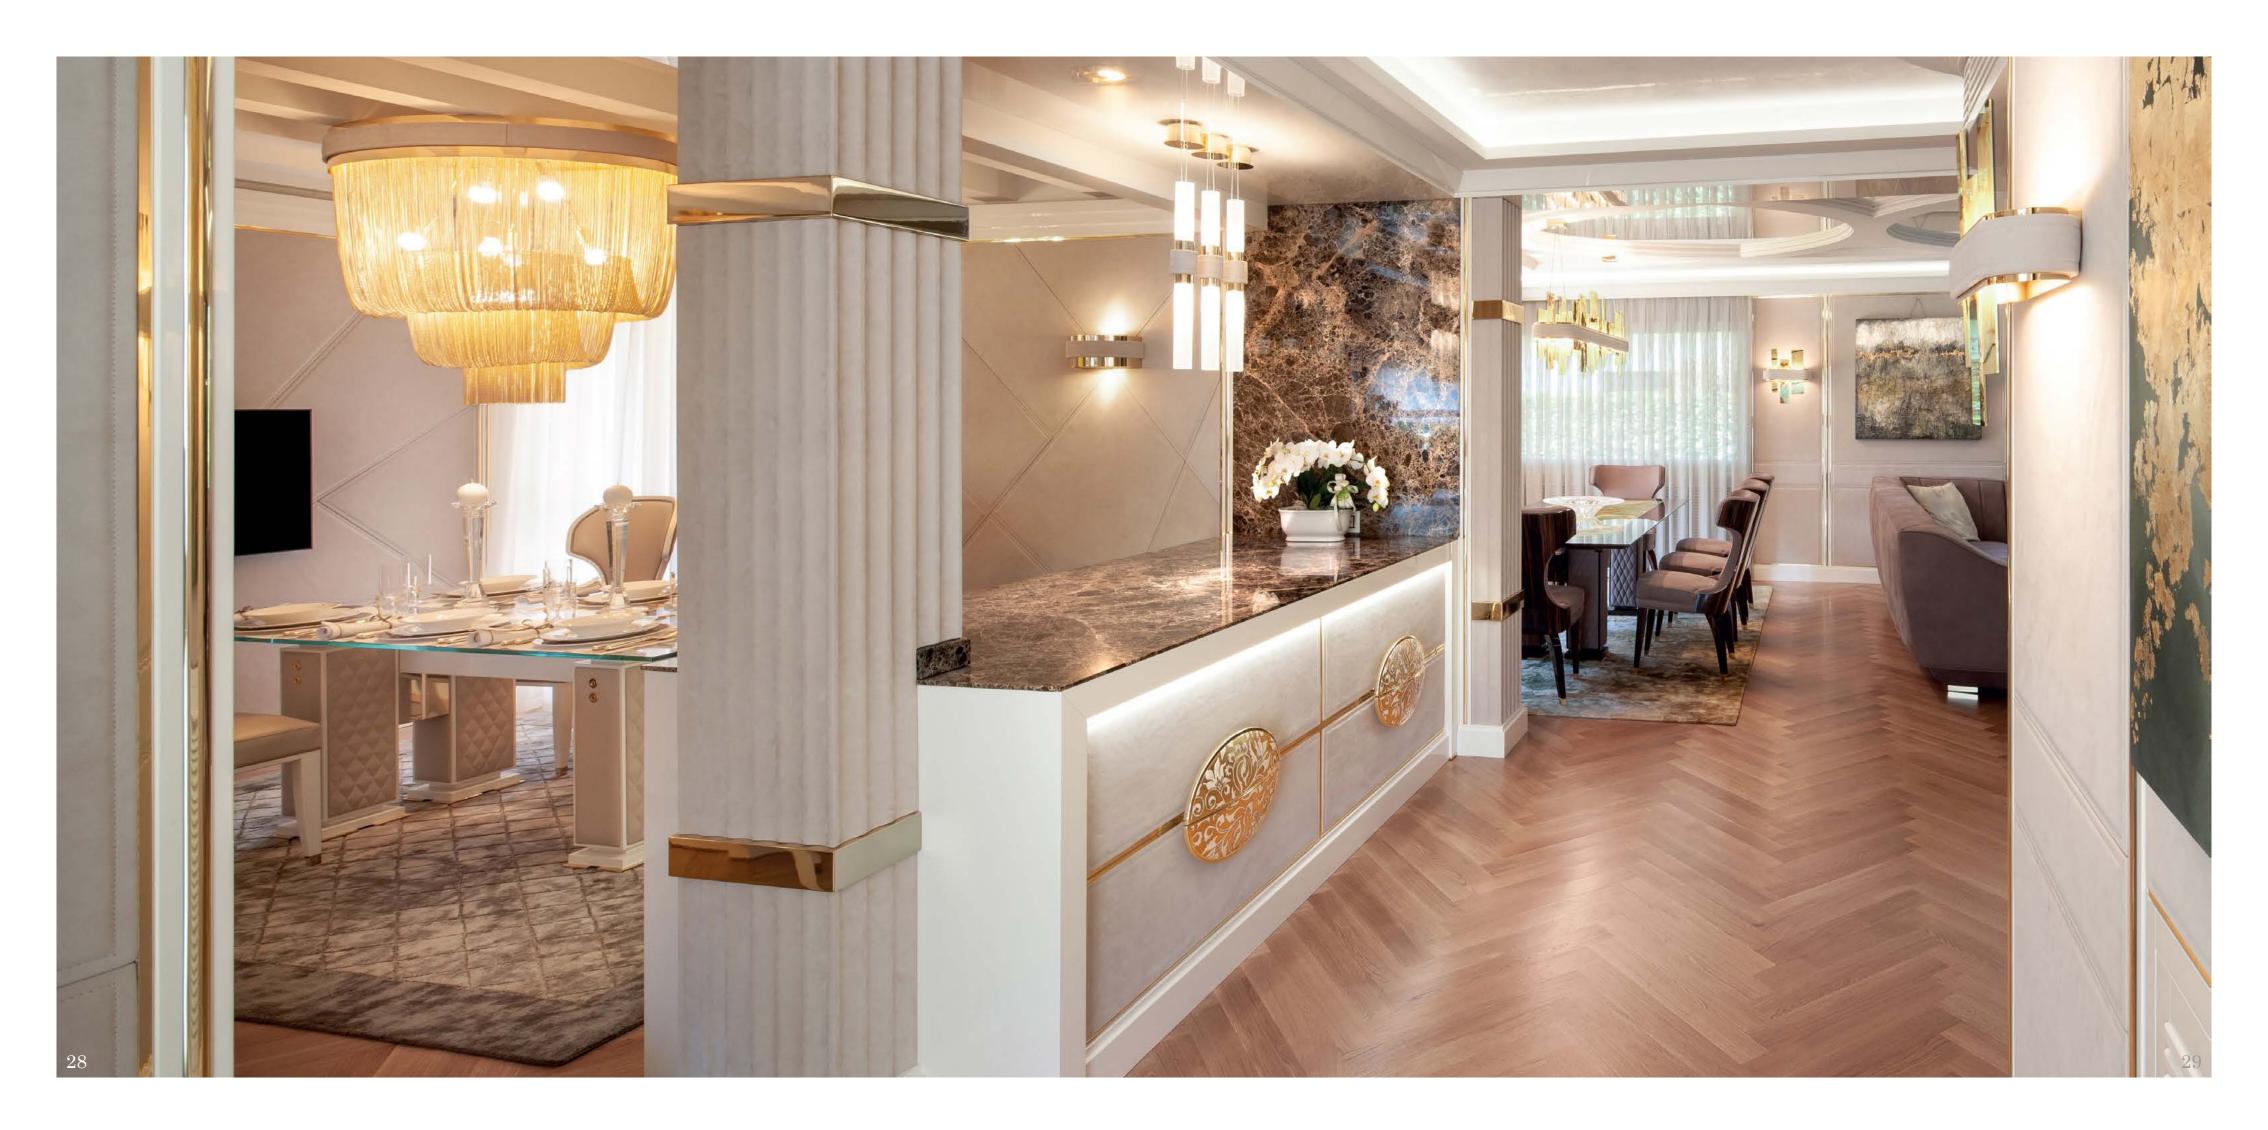

## Dining

Modenese Interiors presents a remarkable take on the contemporary dining room design, where sleek sophistication and functional elegance converge. Within the dining spaces, clean lines, and a minimalist ethos define the atmosphere, creating an ambiance that is both inviting and refined.

Modenese's luxury furniture pieces are emblematic of this approach, boasting streamlined forms and impeccable craftsmanship. From sleek dining tables to minimalist chairs, each piece is carefully selected to enhance the modern aesthetic while ensuring comfort and functionality. Neutral color palettes with occasional pops of vibrant hues provide a versatile backdrop for both daily dining and special occasions.

The strategic placement of ambient and accent lighting adds a layer of warmth, highlighting the exquisite materials and textures used in the room. Modenese Interiors' contemporary dining rooms celebrate the beauty of simplicity while encapsulating the essence of modern living, resulting in spaces that effortlessly combine style and substance.