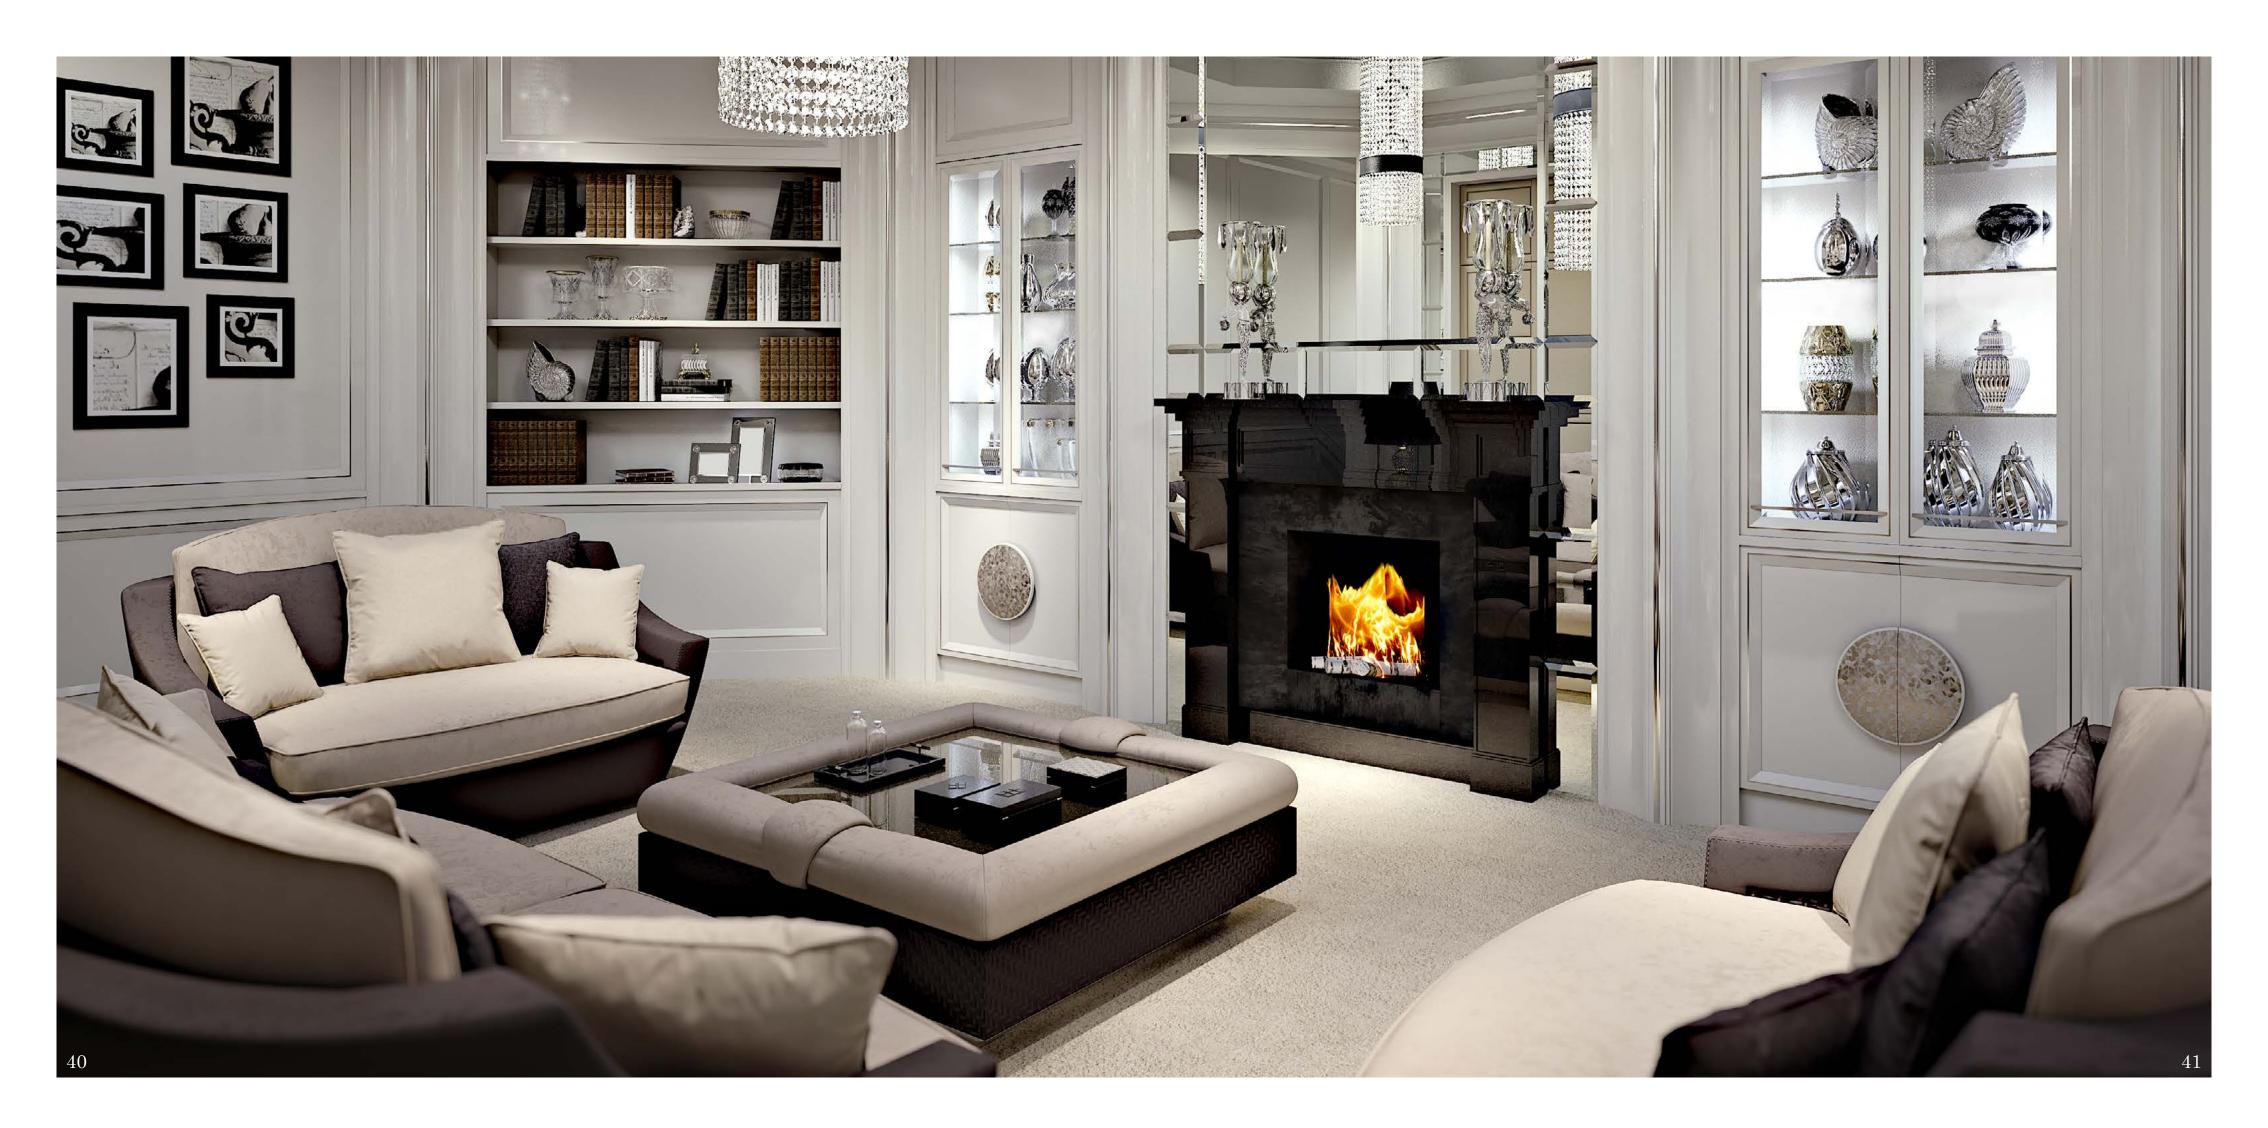

## Living

Modenese Interiors reimagines the living room in Avantgarde style, infusing it with a bold and innovative spirit that defies conventions. In the avantgarde living room designs, every element is an artistic statement, pushing the boundaries of design while retaining an air of luxury and refinement.

Modenese's collection of luxury furniture takes on daring forms, with unexpected shapes and materials that challenge traditional norms. Avantgarde color palettes, ranging from striking contrasts to unconventional hues, create a sense of dynamic energy. The fusion of textures and patterns further contributes to the visual intrigue, turning each piece into a work of art.

Modenese Interiors transforms living rooms showcases where the intersection of innovation and opulence creates a mesmerizing environment that inspires and captivates.