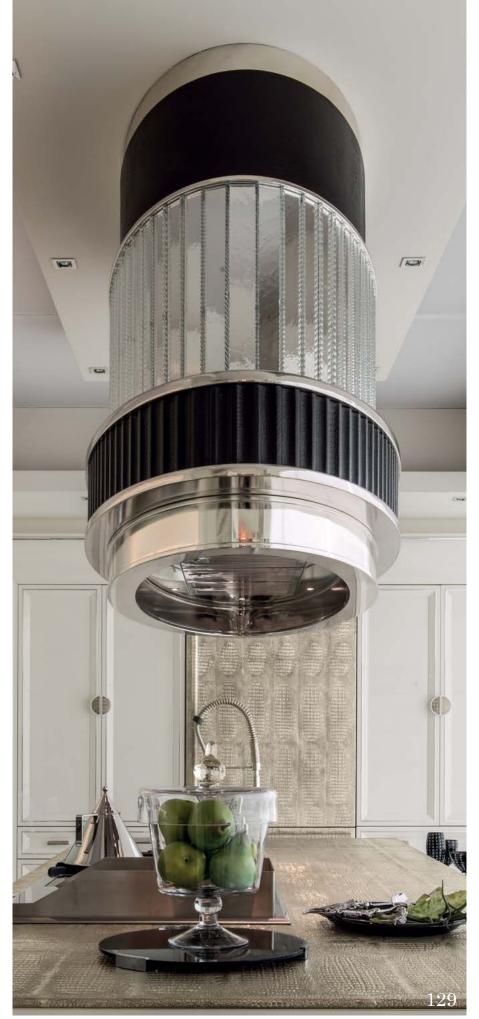

## Kitchen

Modenese Interiors reimagines the kitchen as an eclectic masterpiece, seamlessly blending diverse design elements to craft a culinary haven that is a testament to individuality and creativity. The eclectic kitchen designs from top interior designers are a fusion of styles, textures, and colors that come together in an unexpected harmony.

Modenese's signature luxury touches extend to every corner, from custom cabinets adorned with intricate details to countertops that seamlessly combine various materials, creating a tactile and visual feast. The eclectic palette draws from a spectrum of hues, incorporating vibrant tones and muted shades, and the use of unconventional patterns adds a layer of visual interest.

Eclectic accessories, from vintage-inspired appliances to artistic statement pieces, adorn the space with personality and character. Through this unique approach, Modenese Interiors transforms kitchens into captivating realms of culinary artistry, where the unexpected blend of styles becomes an ode to creativity and self-expression.