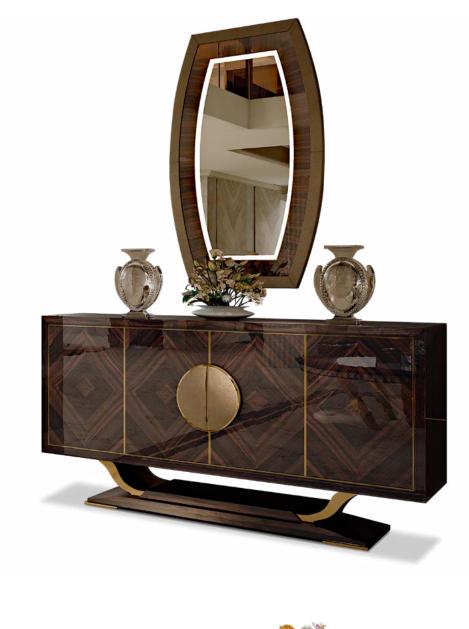

## Dining

Modenese Interiors presents a remarkable take on the contemporary dining room design, where sleek sophistication and functional elegance converge. Within the dining spaces, clean lines, and a minimalist ethos define the atmosphere, creating an ambiance that is both inviting and refined.

Modenese's luxury furniture pieces are emblematic of this approach, boasting streamlined forms and impeccable craftsmanship. From sleek dining tables to minimalist chairs, each piece is carefully selected to enhance the modern aesthetic while ensuring comfort and functionality. Neutral color palettes with occasional pops of vibrant hues provide a versatile backdrop for both daily dining and special occasions.

The strategic placement of ambient and accent lighting adds a layer of warmth, highlighting the exquisite materials and textures used in the room. Modenese Interiors' contemporary dining rooms celebrate the beauty of simplicity while encapsulating the essence of modern living, resulting in spaces that effortlessly combine style and substance.