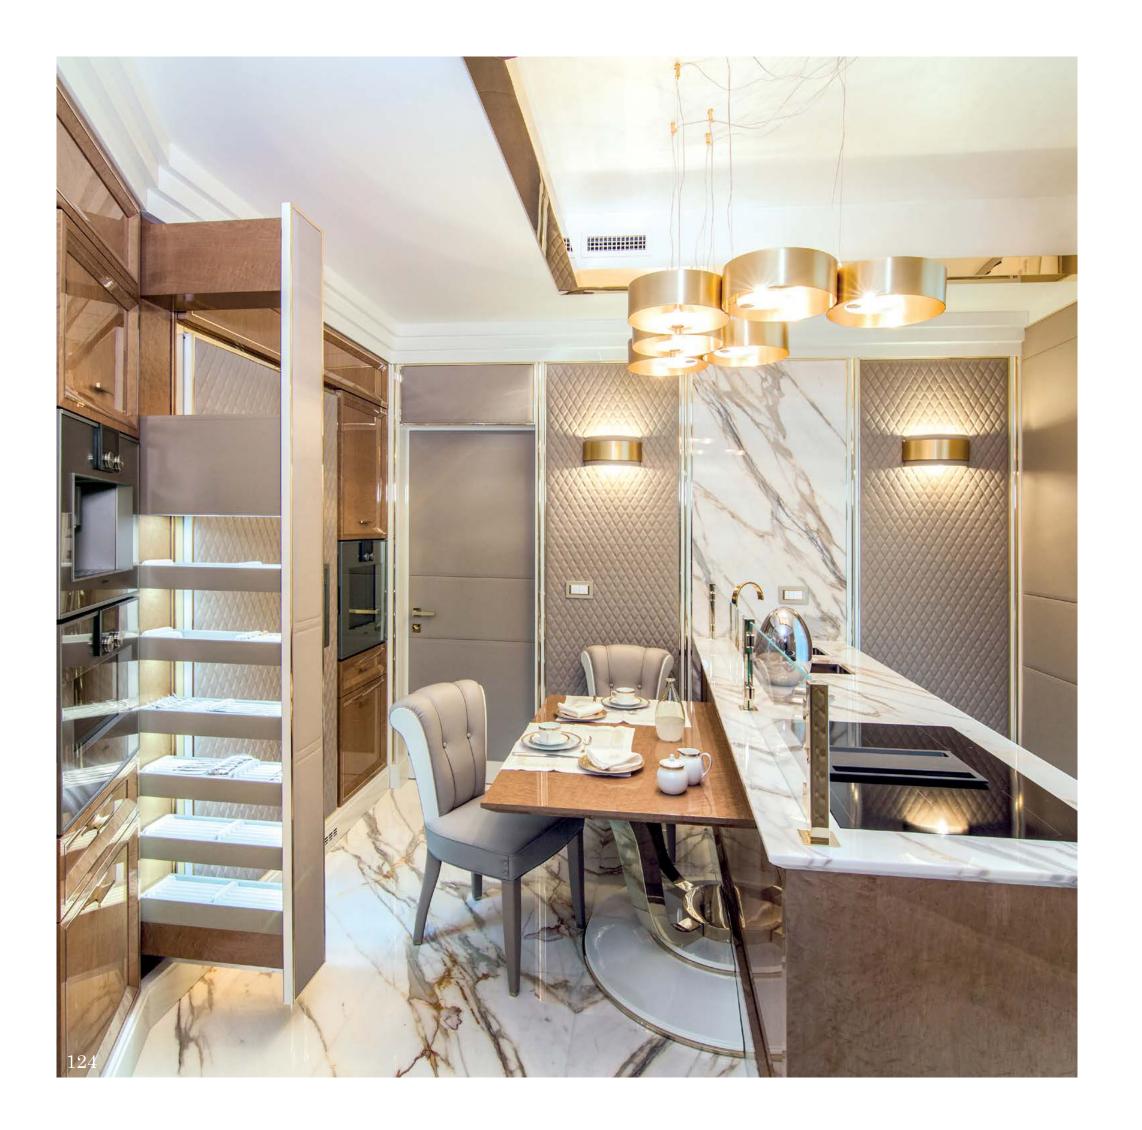

## Kitchen

Modenese Interiors reimagines the kitchen as an eclectic masterpiece, seamlessly blending diverse design elements to craft a culinary haven that is a testament to individuality and creativity. The eclectic kitchen designs from top interior designers are a fusion of styles, textures, and colors that come together in an unexpected harmony.

Modenese's signature luxury touches extend to every corner, from custom cabinets adorned with intricate details to countertops that seamlessly combine various materials, creating a tactile and visual feast. The eclectic palette draws from a spectrum of hues, incorporating vibrant tones and muted shades, and the use of unconventional patterns adds a layer of visual interest.

Eclectic accessories, from vintage-inspired appliances to artistic statement pieces, adorn the space with personality and character. Through this unique approach, Modenese Interiors transforms kitchens into captivating realms of culinary artistry, where the unexpected blend of styles becomes an ode to creativity and self-expression.