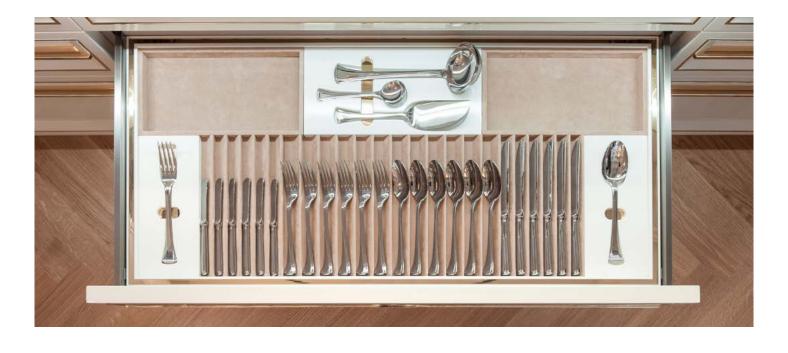

## Kitchen

Modenese Interiors reimagines the kitchen as an eclectic masterpiece, seamlessly blending diverse design elements to craft a culinary haven that is a testament to individuality and creativity. The eclectic kitchen designs from top interior designers are a fusion of styles, textures, and colors that come together in an unexpected harmony.

Modenese's signature luxury touches extend to every corner, from custom cabinets adorned with intricate details to countertops that seamlessly combine various materials, creating a tactile and visual feast. The eclectic palette draws from a spectrum of hues, incorporating vibrant tones and muted shades, and the use of unconventional patterns adds a layer of visual interest.

Eclectic accessories, from vintage-inspired appliances to artistic statement pieces, adorn the space with personality and character. Through this unique approach, Modenese Interiors transforms kitchens into captivating realms of culinary artistry, where the unexpected blend of styles becomes an ode to creativity and self-expression.