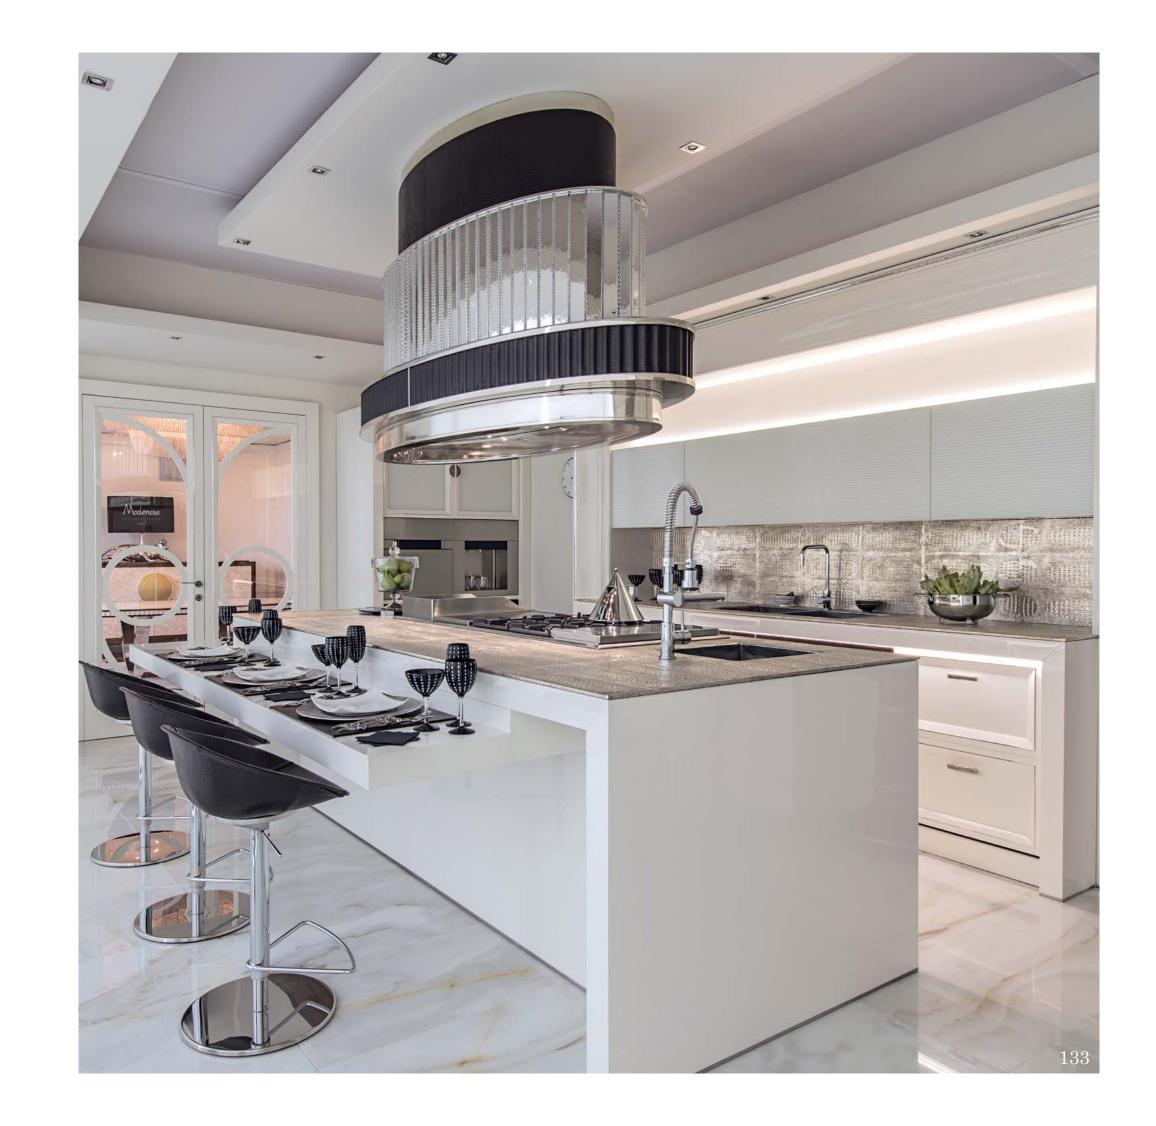

## Kitchen

Modenese Interiors reimagines the kitchen as an eclectic masterpiece, seamlessly blending diverse design elements to craft a culinary haven that is a testament to individuality and creativity. The eclectic kitchen designs from top interior designers are a fusion of styles, textures, and colors that come together in an unexpected harmony.

Modenese's signature luxury touches extend to every corner, from custom cabinets adorned with intricate details to countertops that seamlessly combine various materials, creating a tactile and visual feast. The eclectic palette draws from a spectrum of hues, incorporating vibrant tones and muted shades, and the use of unconventional patterns adds a layer of visual interest.

Eclectic accessories, from vintage-inspired appliances to artistic statement pieces, adorn the space with personality and character. Through this unique approach, Modenese Interiors transforms kitchens into captivating realms of culinary artistry, where the unexpected blend of styles becomes an ode to creativity and self-expression.