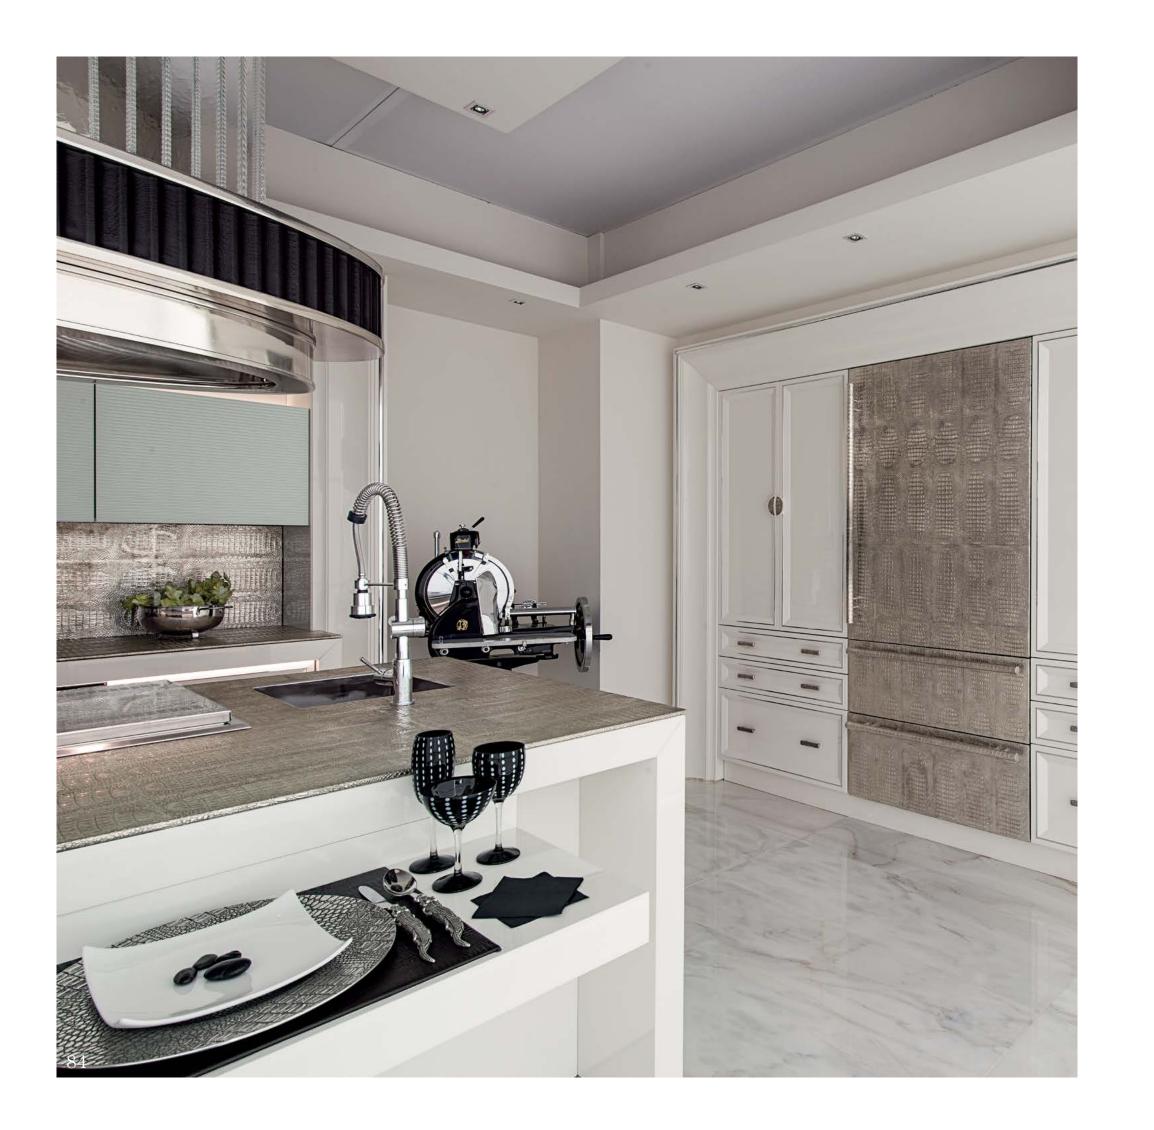

## Kitchen

Modenese Interiors reimagines the kitchen as an eclectic masterpiece, seamlessly blending diverse design elements to craft a culinary haven that is a testament to individuality and creativity. The eclectic kitchen designs from top interior designers are a fusion of styles, textures, and colors that come together in an unexpected harmony.

Modenese's signature luxury touches extend to every corner, from custom cabinets adorned with intricate details to countertops that seamlessly combine various materials, creating a tactile and visual feast. The eclectic palette draws from a spectrum of hues, incorporating vibrant tones and muted shades, and the use of unconventional patterns adds a layer of visual interest.

Eclectic accessories, from vintage-inspired appliances to artistic statement pieces, adorn the space with personality and character. Through this unique approach, Modenese Interiors transforms kitchens into captivating realms of culinary artistry, where the unexpected blend of styles becomes an ode to creativity and self-expression.