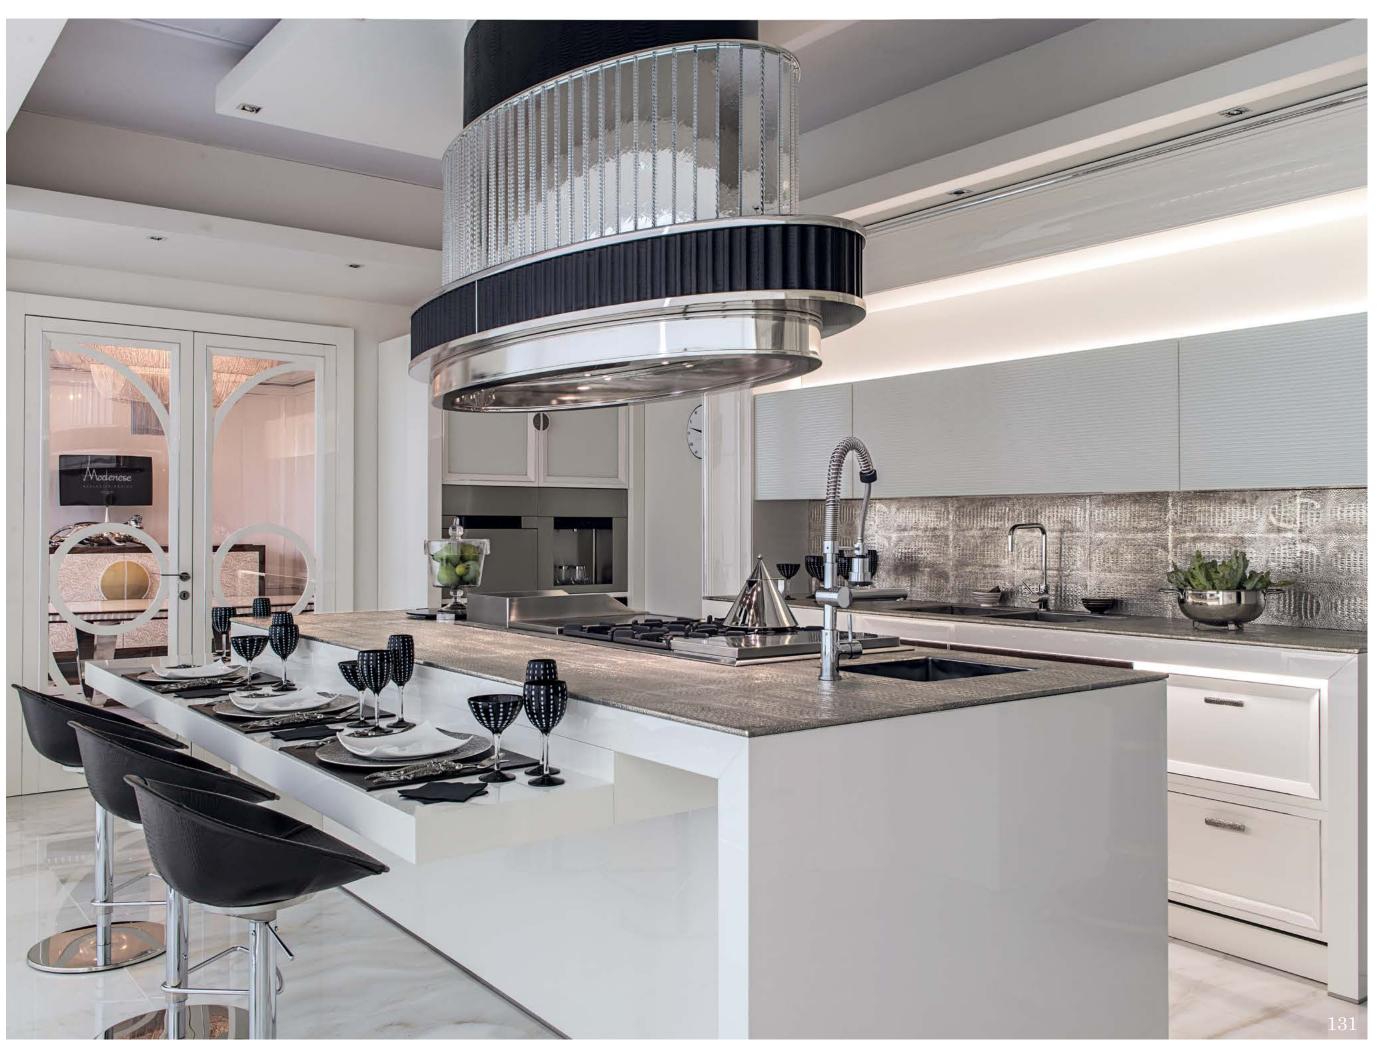

## Kitchen

Modenese Interiors reimagines the kitchen as an eclectic masterpiece, seamlessly blending diverse design elements to craft a culinary haven that is a testament to individuality and creativity. The eclectic kitchen designs from top interior designers are a fusion of styles, textures, and colors that come together in an unexpected harmony.

Modenese's signature luxury touches extend to every corner, from custom cabinets adorned with intricate details to countertops that seamlessly combine various materials, creating a tactile and visual feast. The eclectic palette draws from a spectrum of hues, incorporating vibrant tones and muted shades, and the use of unconventional patterns adds a layer of visual interest.

Eclectic accessories, from vintage-inspired appliances to artistic statement pieces, adorn the space with personality and character. Through this unique approach, Modenese Interiors transforms kitchens into captivating realms of culinary artistry, where the unexpected blend of styles becomes an ode to creativity and self-expression.