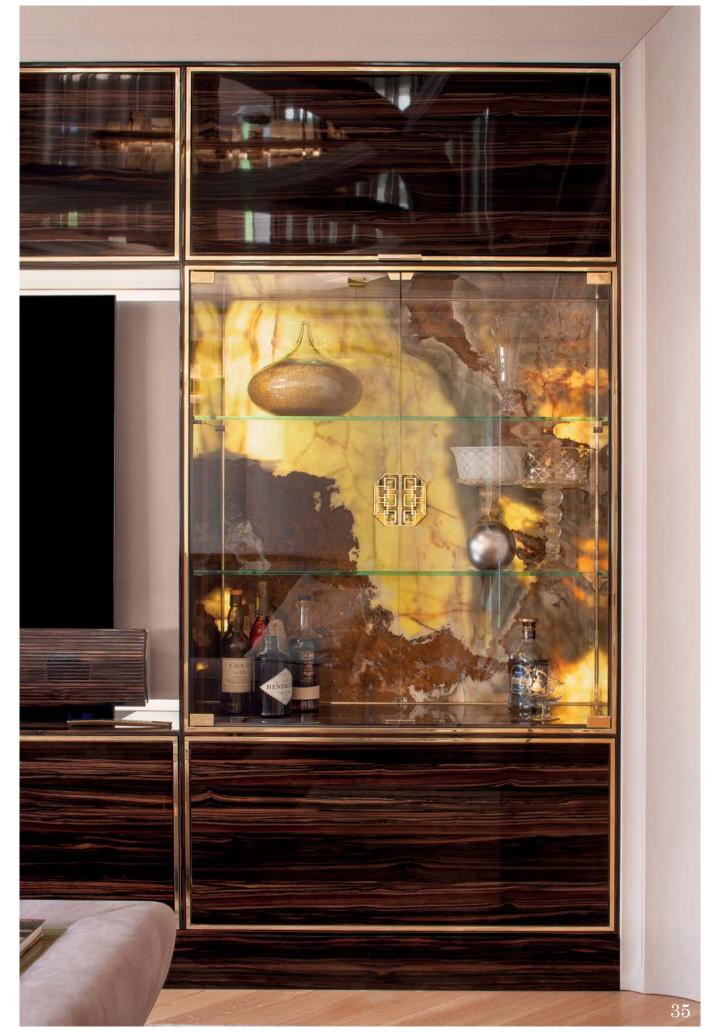

## Living

Modenese Interiors reimagines the living room in Avantgarde style, infusing it with a bold and innovative spirit that defies conventions. In the avantgarde living room designs, every element is an artistic statement, pushing the boundaries of design while retaining an air of luxury and refinement.

Modenese's collection of luxury furniture takes on daring forms, with unexpected shapes and materials that challenge traditional norms. Avantgarde color palettes, ranging from striking contrasts to unconventional hues, create a sense of dynamic energy. The fusion of textures and patterns further contributes to the visual intrigue, turning each piece into a work of art.

Modenese Interiors transforms living rooms showcases where the intersection of innovation and opulence creates a mesmerizing environment that inspires and captivates.