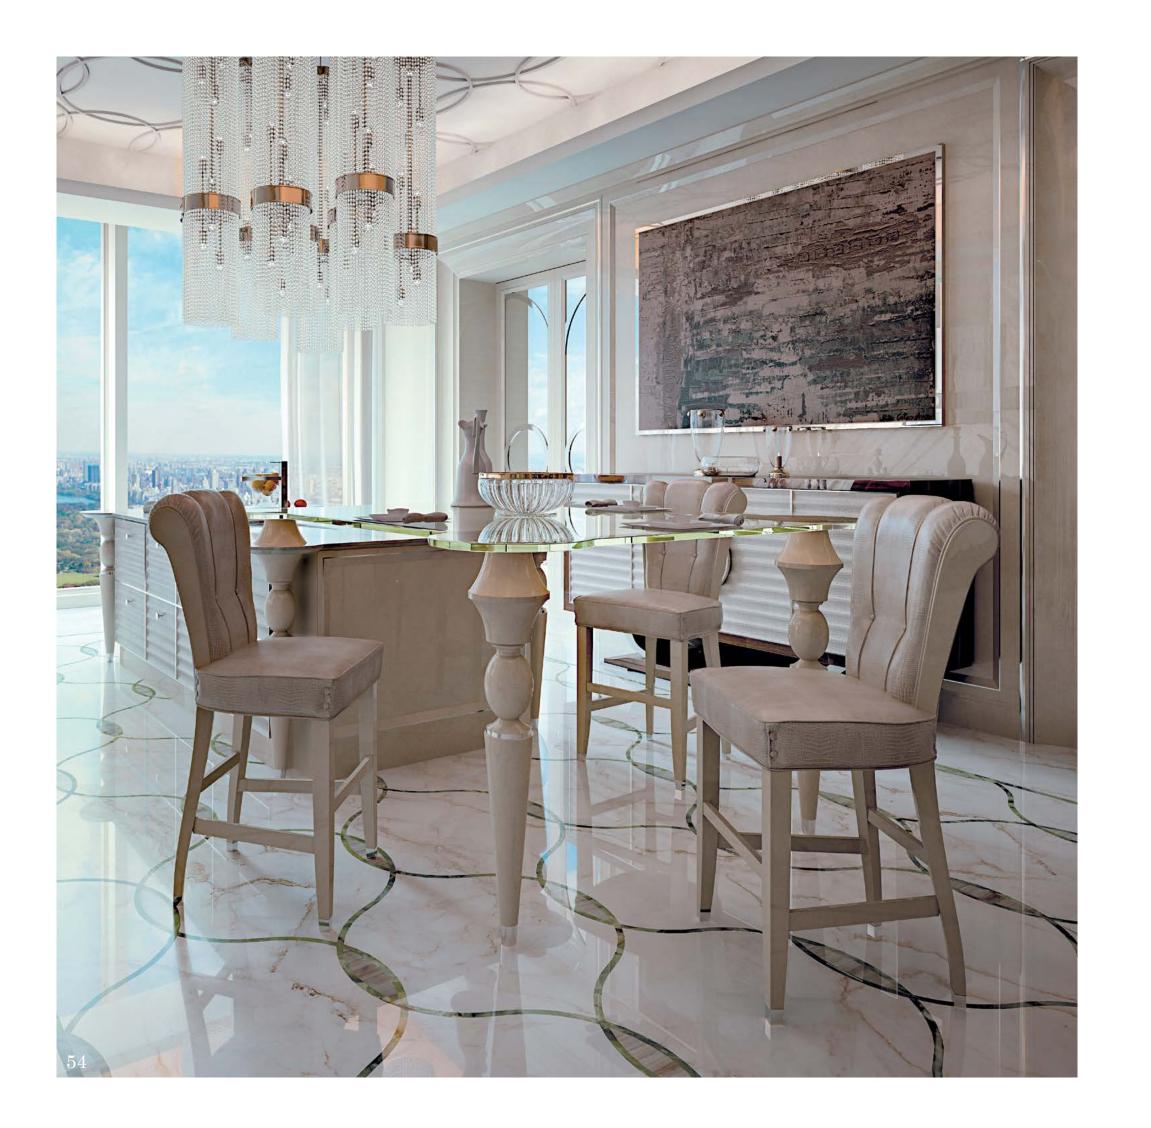

## Dining

Modenese Interiors presents a remarkable take on the contemporary dining room design, where sleek sophistication and functional elegance converge. Within the dining spaces, clean lines, and a minimalist ethos define the atmosphere, creating an ambiance that is both inviting and refined.

Modenese's luxury furniture pieces are emblematic of this approach, boasting streamlined forms and impeccable craftsmanship. From sleek dining tables to minimalist chairs, each piece is carefully selected to enhance the modern aesthetic while ensuring comfort and functionality. Neutral color palettes with occasional pops of vibrant hues provide a versatile backdrop for both daily dining and special occasions.

The strategic placement of ambient and accent lighting adds a layer of warmth, highlighting the exquisite materials and textures used in the room. Modenese Interiors' contemporary dining rooms celebrate the beauty of simplicity while encapsulating the essence of modern living, resulting in spaces that effortlessly combine style and substance.