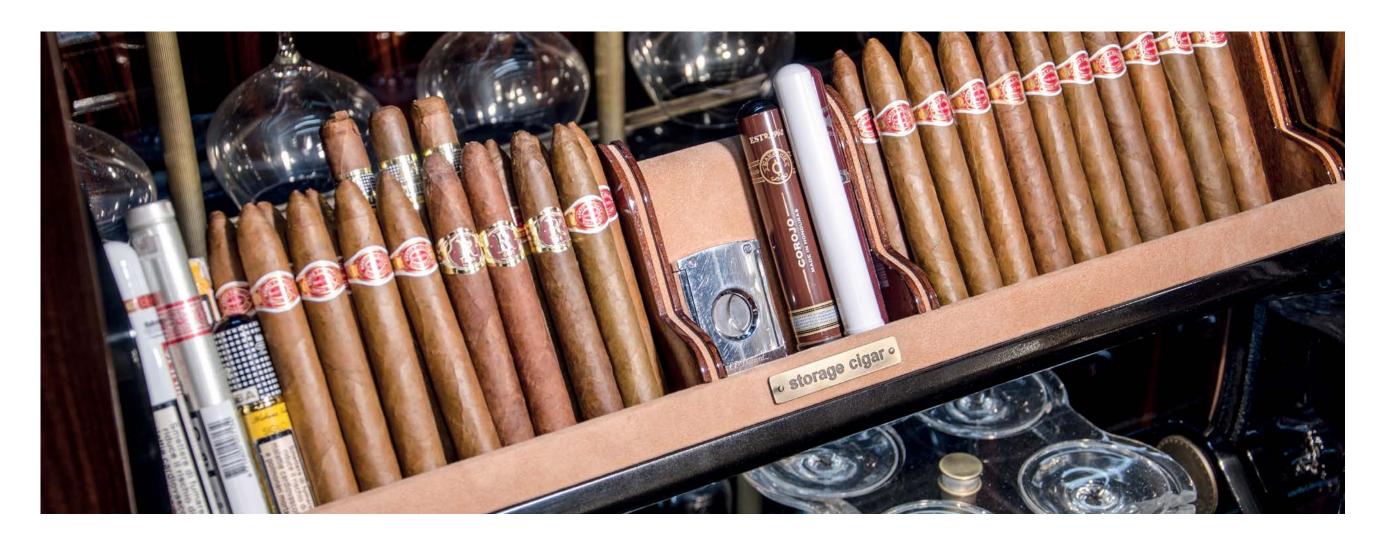

Modenese's signature luxury touches extend to every corner, from custom cabinets adorned with intricate details to countertops that seamlessly combine various materials, creating a tactile and visual feast. The eclectic palette draws from a spectrum of hues, incorporating vibrant tones and muted shades, and the use of unconventional patterns adds a layer of visual interest.

Eclectic accessories, from vintage-inspired appliances to artistic statement pieces, adorn the space with personality and character. Through this unique approach, Modenese Interiors transforms kitchens into captivating realms of culinary artistry, where the unexpected blend of styles becomes an ode to creativity and self-expression.