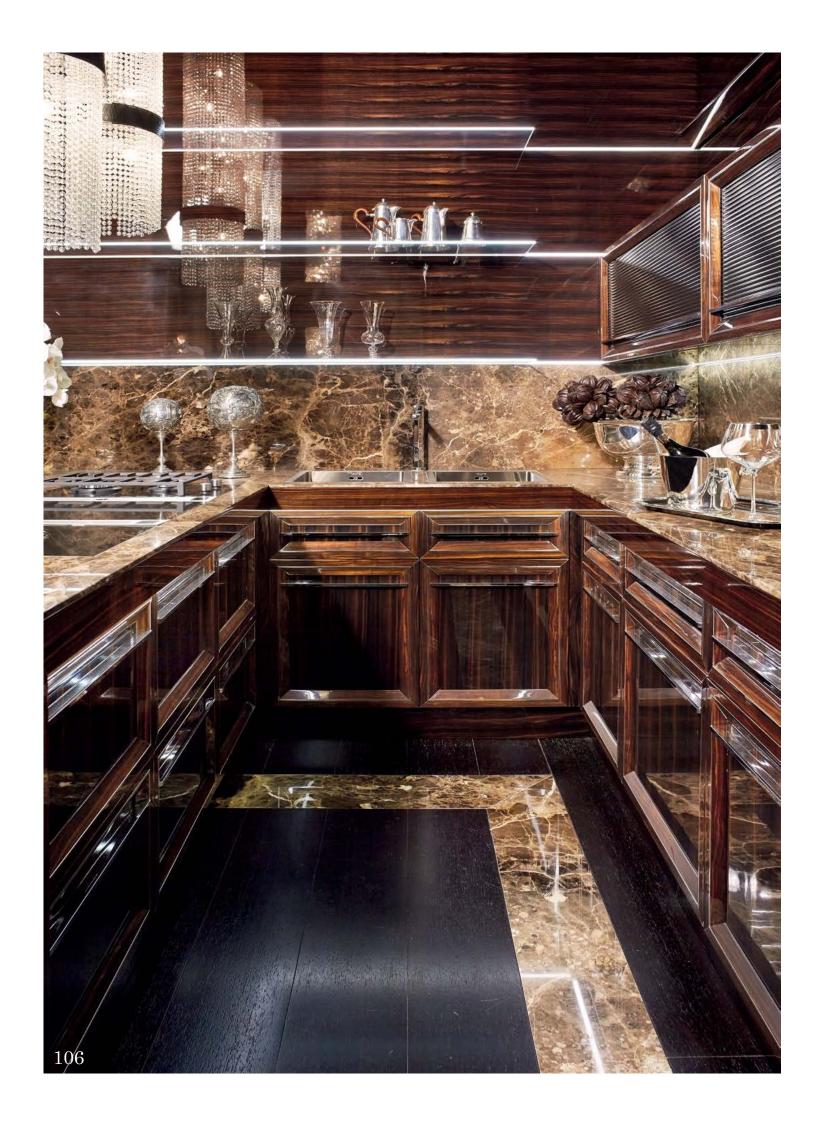

## Kitchen

Modenese Interiors reimagines the kitchen as an eclectic masterpiece, seamlessly blending diverse design elements to craft a culinary haven that is a testament to individuality and creativity. The eclectic kitchen designs from top interior designers are a fusion of styles, textures, and colors that come together in an unexpected harmony.

Modenese's signature luxury touches extend to every corner, from custom cabinets adorned with intricate details to countertops that seamlessly combine various materials, creating a tactile and visual feast. The eclectic palette draws from a spectrum of hues, incorporating vibrant tones and muted shades, and the use of unconventional patterns adds a layer of visual interest.

Eclectic accessories, from vintage-inspired appliances to artistic statement pieces, adorn the space with personality and character. Through this unique approach, Modenese Interiors transforms kitchens into captivating realms of culinary artistry, where the unexpected blend of styles becomes an ode to creativity and self-expression.