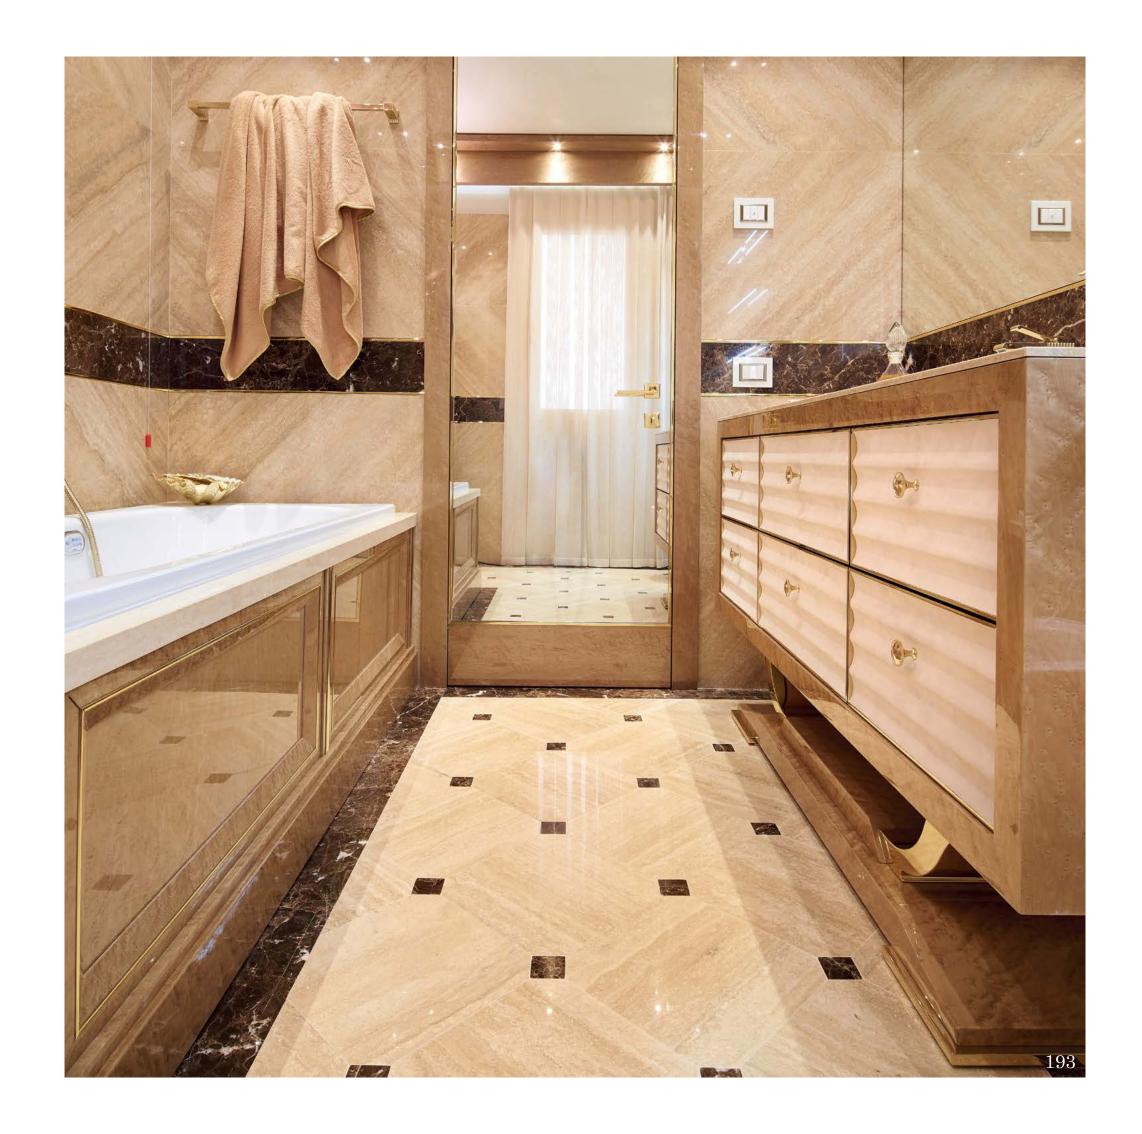

## Bathroom

Modenese Interiors introduces a new dimension to contemporary bathroom design, where sleek aesthetics and functional elegance harmonize to create spaces of modern luxury. Within these bathrooms, clean lines, open spaces, and a minimalist approach set the stage for an atmosphere that seamlessly blends style and utility.

Modenese's mastery in luxury furniture is evident in every detail, from streamlined vanities that prioritize functionality to refined fixtures that exude sophistication. Neutral colour palettes with occasional bursts of bold accents establish a versatile backdrop for both relaxation and revitalization. Thoughtfully placed lighting elements cast a warm glow, highlighting the exquisite materials and textures chosen for the space.

Modenese Interiors' contemporary bathrooms embody the essence of modern living, offering environments that are visually striking and promote a sense of tranquillity and well-being.