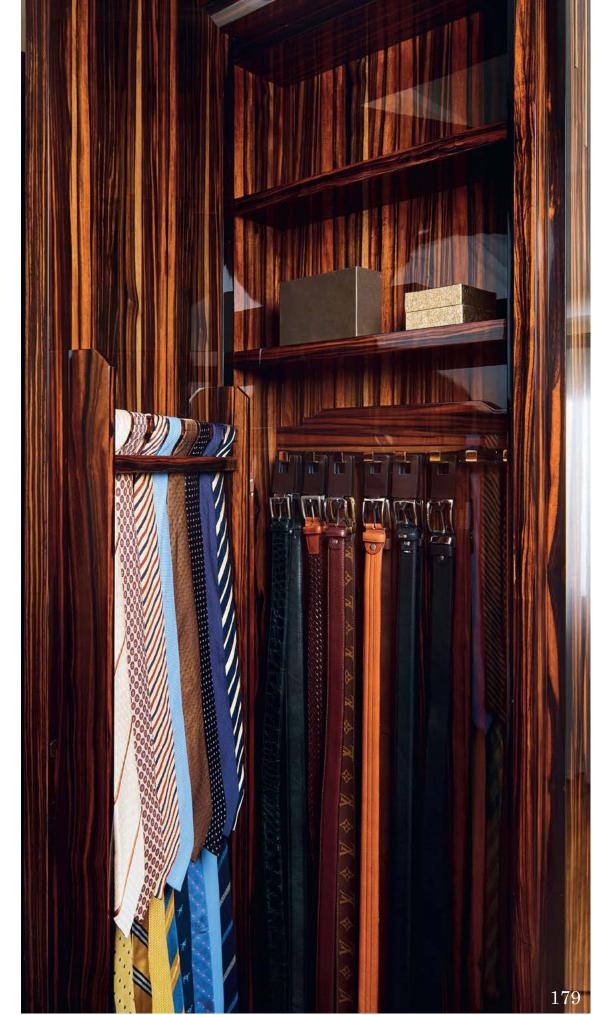

## Walk-in closet

Modenese Interiors breaks new ground in walk-in closet design, seamlessly intertwining the eclectic, contemporary, and avant-garde styles to create wardrobe spaces that are as innovative as they are luxurious. In the visionary approach, walk-in closets become a canvas for self-expression, where traditional boundaries are defied, and unique individuality is celebrated.

The eclectic essence is captured through an array of design elements, merging diverse textures, patterns, and eras, resulting in a visually captivating atmosphere. Contemporary design principles shine through in the clean lines and functional layouts, while avant-garde accents push the boundaries with unexpected shapes and materials.

Modenese's luxurious touch is evident in every facet, from custom storage solutions that effortlessly blend form and function to statement furniture pieces that redefine the concept of closet seating.