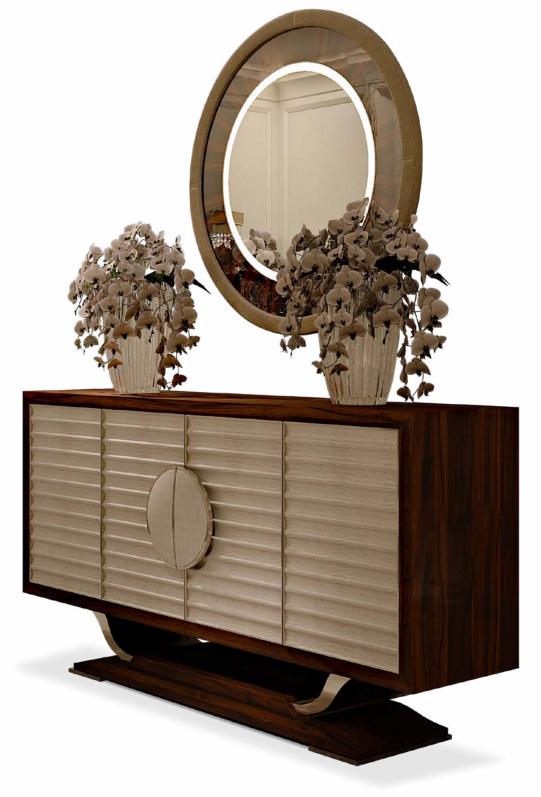

## 

Modenese Interiors redefines contemporary hall design with the signature blend of modern aesthetics and timeless luxury. The contemporary halls by Italian designers seamlessly combine clean lines, open spaces, and a neutral color palette to create an atmosphere of understated elegance.

Striking a delicate balance between minimalism and sophistication, Modenese Interiors crafts custom furniture pieces that feature sleek forms and refined details. Thoughtfully chosen lighting elements, such as geometric pendant lights and subtle chandeliers, bathe the space in a warm and inviting glow.

With an emphasis on functionality, clever storage solutions are integrated discreetly, ensuring an uncluttered and harmonious environment. By embracing the essence of contemporary design while infusing it with their unique touch of opulence, Modenese Interiors transforms halls into captivating works of art that captivate both the eye and the soul.