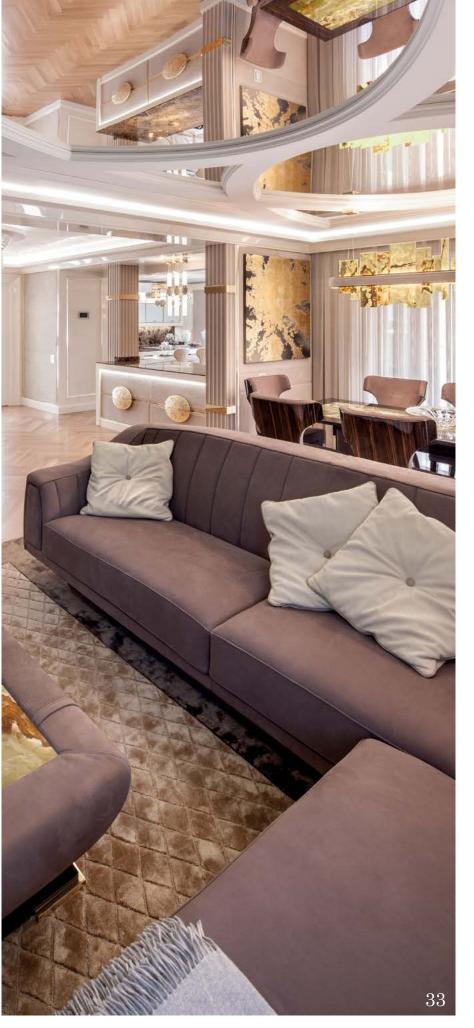

## Living

Modenese Interiors reimagines the living room in Avantgarde style, infusing it with a bold and innovative spirit that defies conventions. In the avantgarde living room designs, every element is an artistic statement, pushing the boundaries of design while retaining an air of luxury and refinement.

Modenese's collection of luxury furniture takes on daring forms, with unexpected shapes and materials that challenge traditional norms. Avantgarde color palettes, ranging from striking contrasts to unconventional hues, create a sense of dynamic energy. The fusion of textures and patterns further contributes to the visual intrigue, turning each piece into a work of art.

Modenese Interiors transforms living rooms showcases where the intersection of innovation and opulence creates a mesmerizing environment that inspires and captivates.