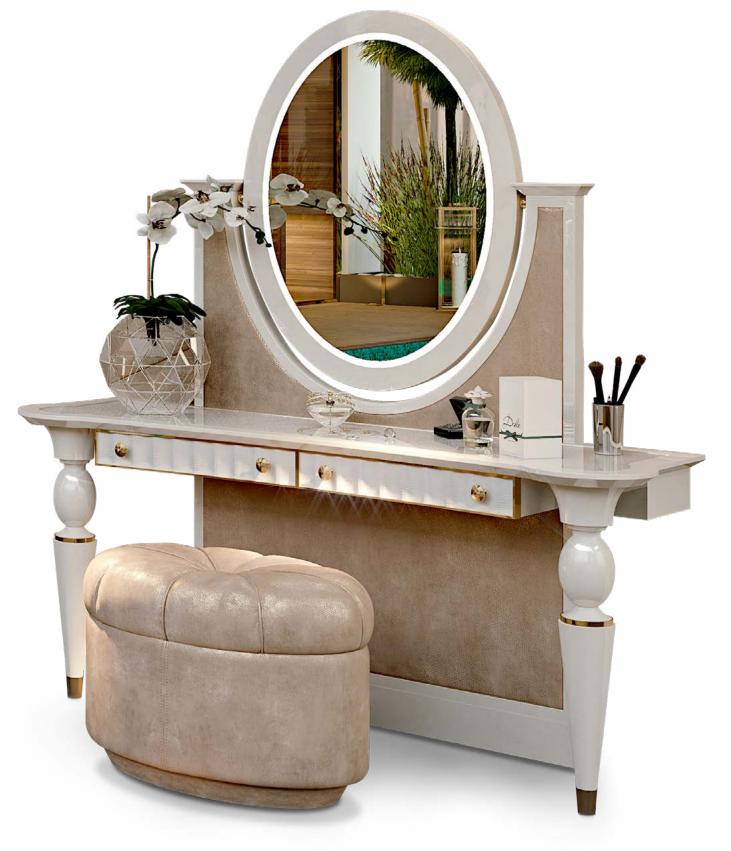

## Bedroom

Modenese Interiors presents a contemporary bedroom design that marries the sleek elegance of modern aesthetics with the comfort and tranquillity essential for a restful haven. In the interpretation of the contemporary bedroom, clean lines and uncluttered spaces take center stage, creating an atmosphere of serenity and simplicity.

Modenese's luxury furniture pieces in this style boast refined forms, favouring understated elegance over excessive ornamentation. From platform beds with minimalistic frames to sleek nightstands with integrated storage solutions, each piece is carefully selected to embody contemporary sensibilities while prioritizing comfort. Neutral colour palettes provide a soothing backdrop, with occasional pops of bold hues adding a touch of vibrancy.

Thoughtfully positioned ambient and task lighting enhances the mood, casting a gentle glow on the carefully curated materials and textures. Modenese Interiors' contemporary bedrooms embody the essence of modern living, offering spaces that are as visually stunning as they are conducive to relaxation and rejuvenation.