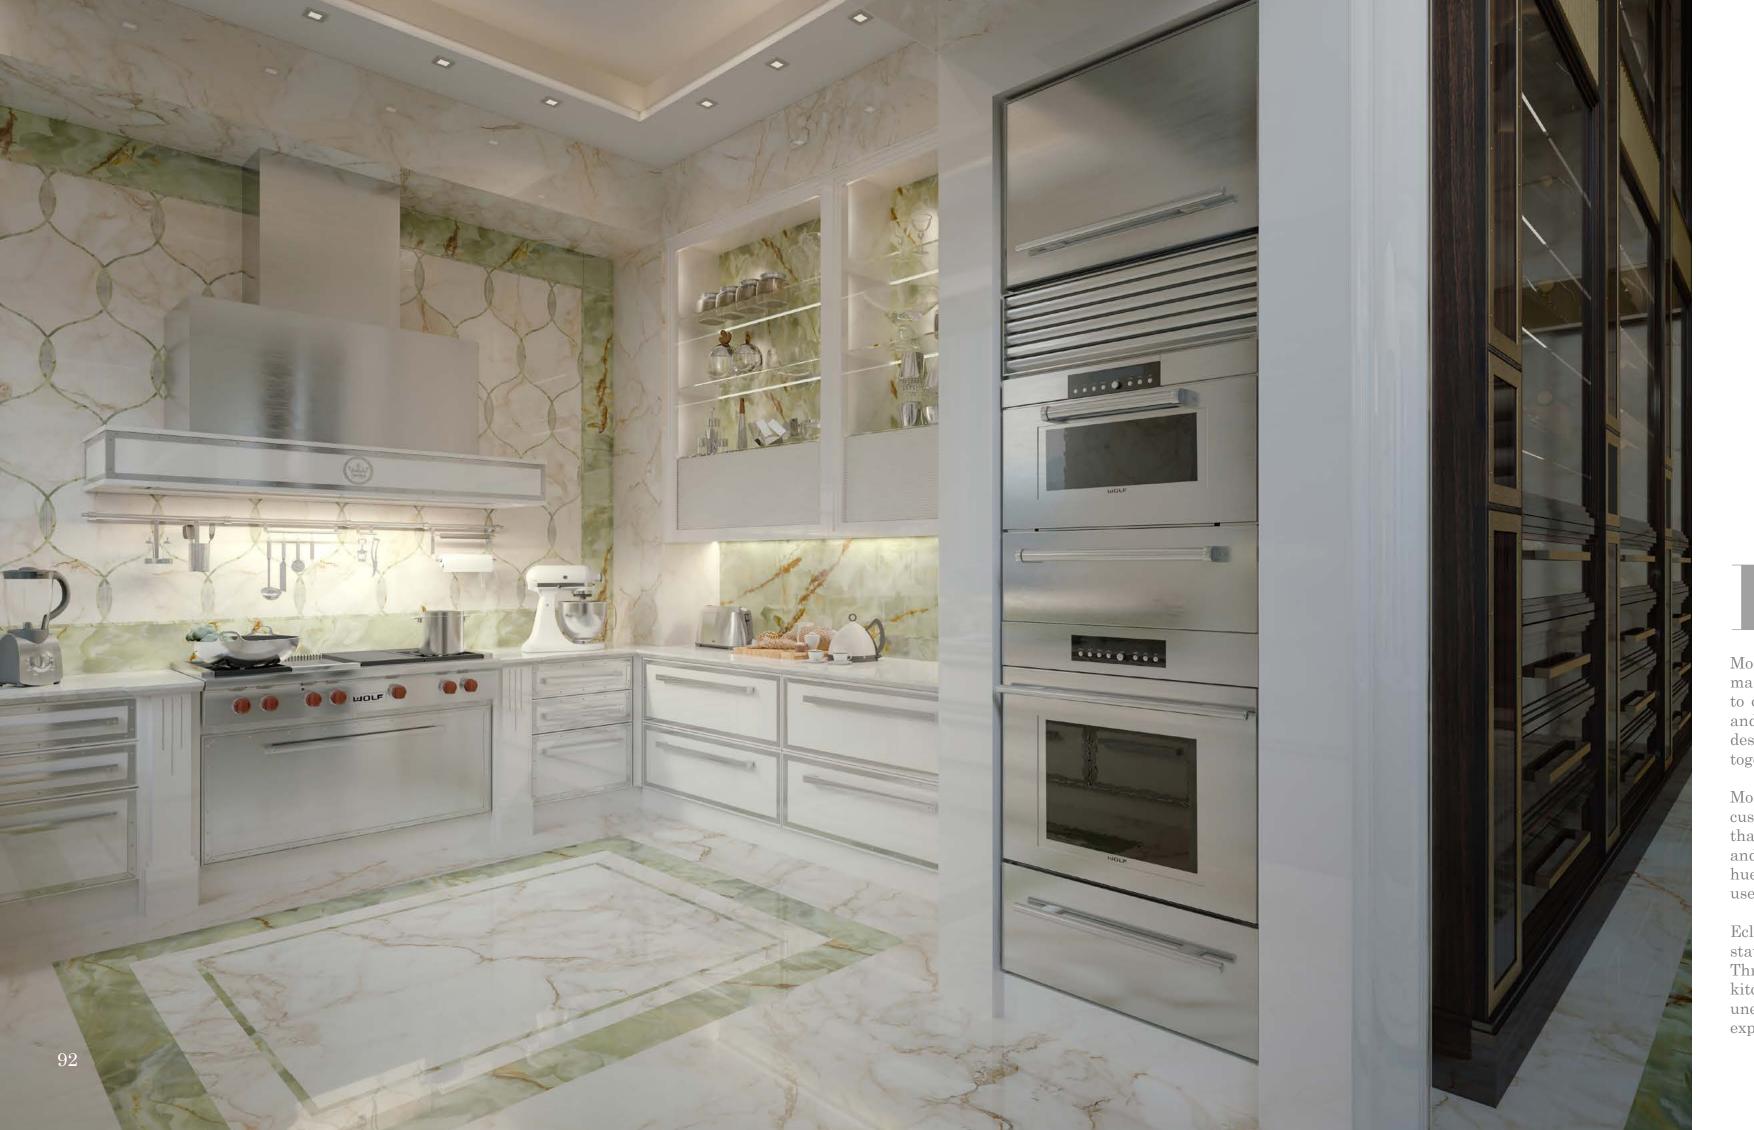

## Kitchen

Modenese Interiors reimagines the kitchen as an eclectic masterpiece, seamlessly blending diverse design elements to craft a culinary haven that is a testament to individuality and creativity. The eclectic kitchen designs from top interior designers are a fusion of styles, textures, and colors that come together in an unexpected harmony.

Modenese's signature luxury touches extend to every corner, from custom cabinets adorned with intricate details to countertops that seamlessly combine various materials, creating a tactile and visual feast. The eclectic palette draws from a spectrum of hues, incorporating vibrant tones and muted shades, and the use of unconventional patterns adds a layer of visual interest.

Eclectic accessories, from vintage-inspired appliances to artistic statement pieces, adorn the space with personality and character. Through this unique approach, Modenese Interiors transforms kitchens into captivating realms of culinary artistry, where the unexpected blend of styles becomes an ode to creativity and self-expression.