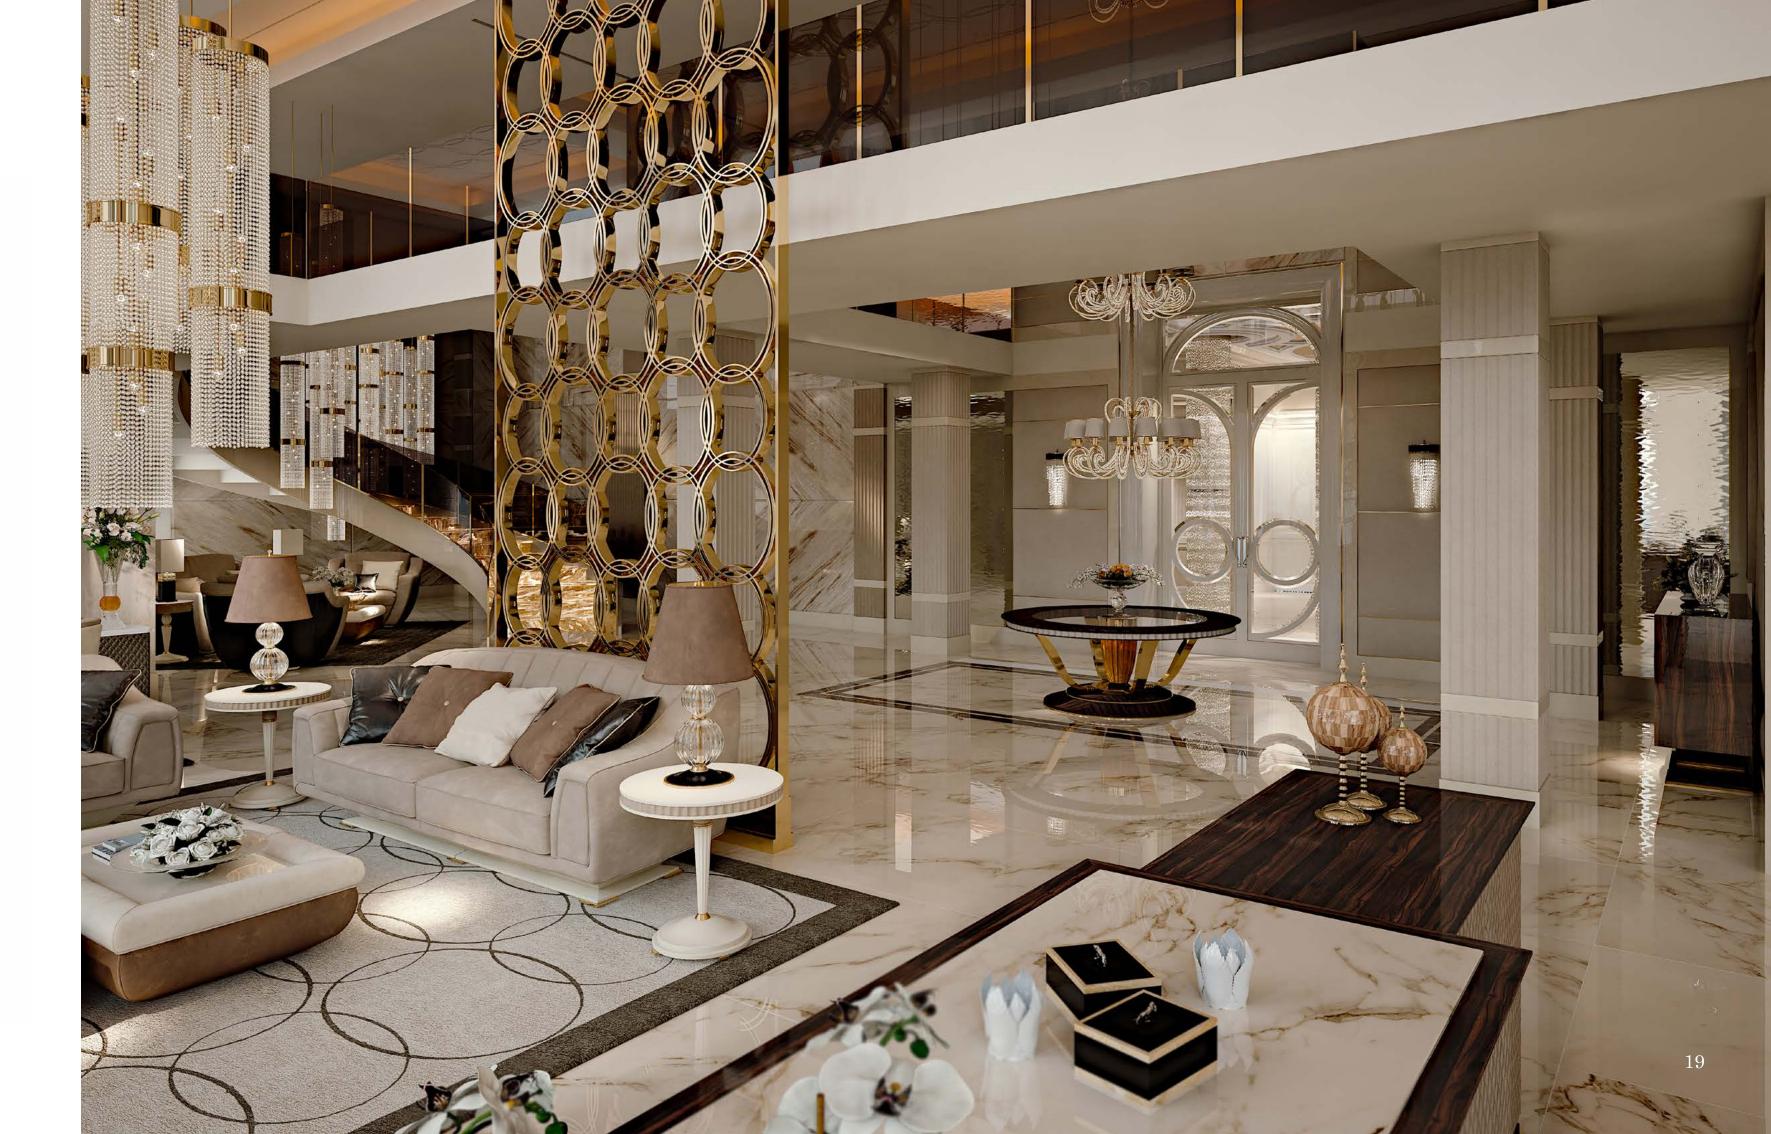

## 

Modenese Interiors redefines contemporary hall design with the signature blend of modern aesthetics and timeless luxury. The contemporary halls by Italian designers seamlessly combine clean lines, open spaces, and a neutral color palette to create an atmosphere of understated elegance.

Striking a delicate balance between minimalism and sophistication, Modenese Interiors crafts custom furniture pieces that feature sleek forms and refined details. Thoughtfully chosen lighting elements, such as geometric pendant lights and subtle chandeliers, bathe the space in a warm and inviting glow.

With an emphasis on functionality, clever storage solutions are integrated discreetly, ensuring an uncluttered and harmonious environment. By embracing the essence of contemporary design while infusing it with their unique touch of opulence, Modenese Interiors transforms halls into captivating works of art that captivate both the eye and the soul.