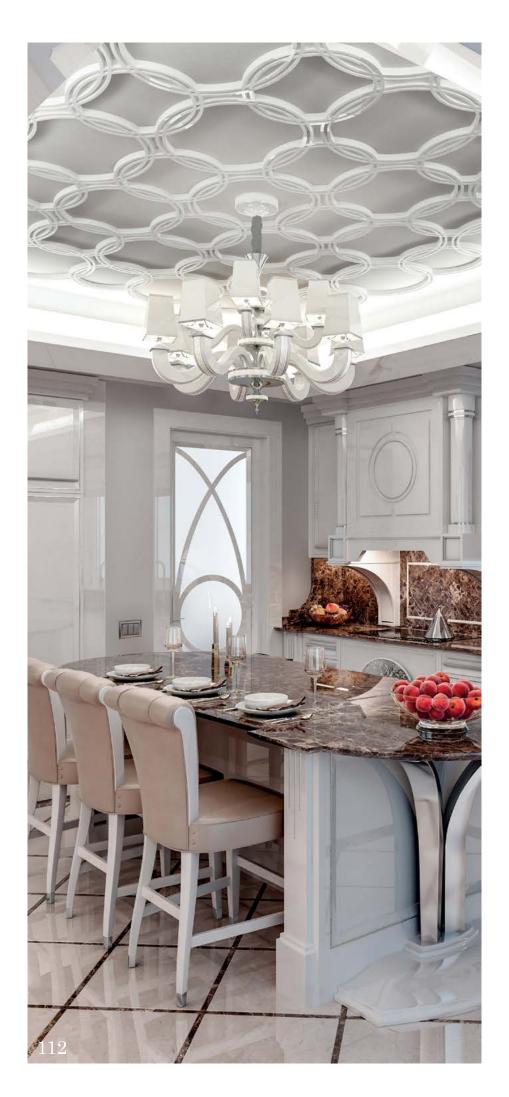

## Kitchen

Modenese Interiors reimagines the kitchen as an eclectic masterpiece, seamlessly blending diverse design elements to craft a culinary haven that is a testament to individuality and creativity. The eclectic kitchen designs from top interior designers are a fusion of styles, textures, and colors that come together in an unexpected harmony.

Modenese's signature luxury touches extend to every corner, from custom cabinets adorned with intricate details to countertops that seamlessly combine various materials, creating a tactile and visual feast. The eclectic palette draws from a spectrum of hues, incorporating vibrant tones and muted shades, and the use of unconventional patterns adds a layer of visual interest.

Eclectic accessories, from vintage-inspired appliances to artistic statement pieces, adorn the space with personality and character. Through this unique approach, Modenese Interiors transforms kitchens into captivating realms of culinary artistry, where the unexpected blend of styles becomes an ode to creativity and self-expression.