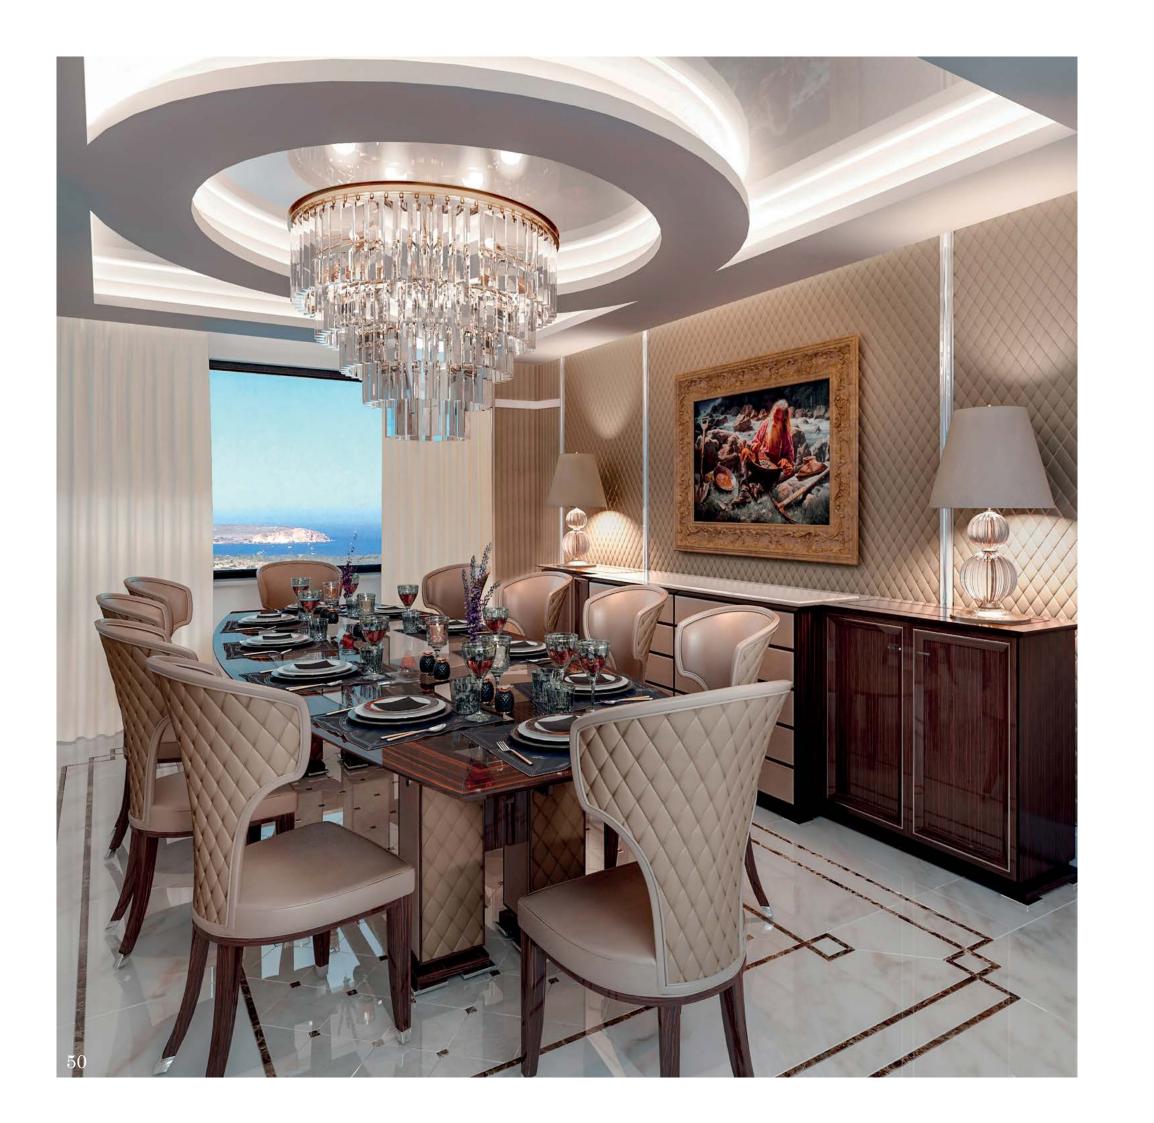

## Dining

Modenese Interiors presents a remarkable take on the contemporary dining room design, where sleek sophistication and functional elegance converge. Within the dining spaces, clean lines, and a minimalist ethos define the atmosphere, creating an ambiance that is both inviting and refined.

Modenese's luxury furniture pieces are emblematic of this approach, boasting streamlined forms and impeccable craftsmanship. From sleek dining tables to minimalist chairs, each piece is carefully selected to enhance the modern aesthetic while ensuring comfort and functionality. Neutral color palettes with occasional pops of vibrant hues provide a versatile backdrop for both daily dining and special occasions.

The strategic placement of ambient and accent lighting adds a layer of warmth, highlighting the exquisite materials and textures used in the room. Modenese Interiors' contemporary dining rooms celebrate the beauty of simplicity while encapsulating the essence of modern living, resulting in spaces that effortlessly combine style and substance.