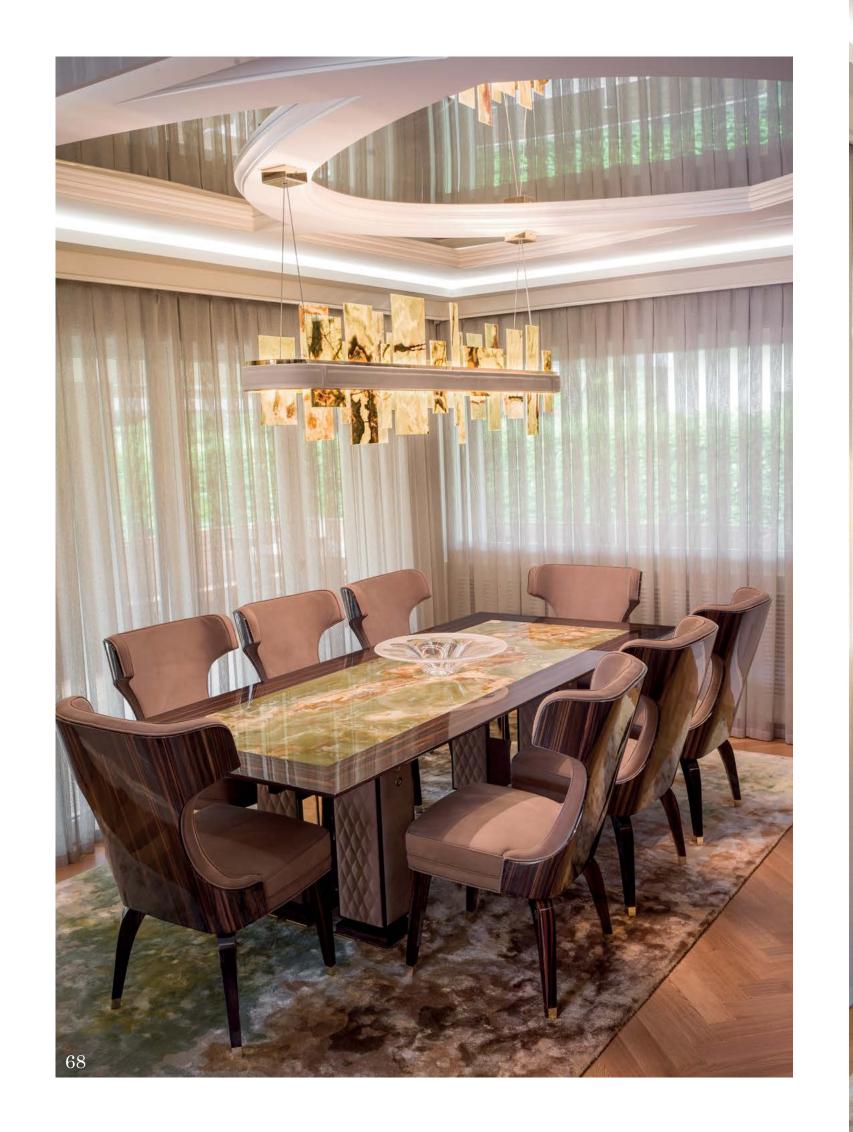

## Dining

Modenese Interiors presents a remarkable take on the contemporary dining room design, where sleek sophistication and functional elegance converge. Within the dining spaces, clean lines, and a minimalist ethos define the atmosphere, creating an ambiance that is both inviting and refined.

Modenese's luxury furniture pieces are emblematic of this approach, boasting streamlined forms and impeccable craftsmanship. From sleek dining tables to minimalist chairs, each piece is carefully selected to enhance the modern aesthetic while ensuring comfort and functionality. Neutral color palettes with occasional pops of vibrant hues provide a versatile backdrop for both daily dining and special occasions.

The strategic placement of ambient and accent lighting adds a layer of warmth, highlighting the exquisite materials and textures used in the room. Modenese Interiors' contemporary dining rooms celebrate the beauty of simplicity while encapsulating the essence of modern living, resulting in spaces that effortlessly combine style and substance.