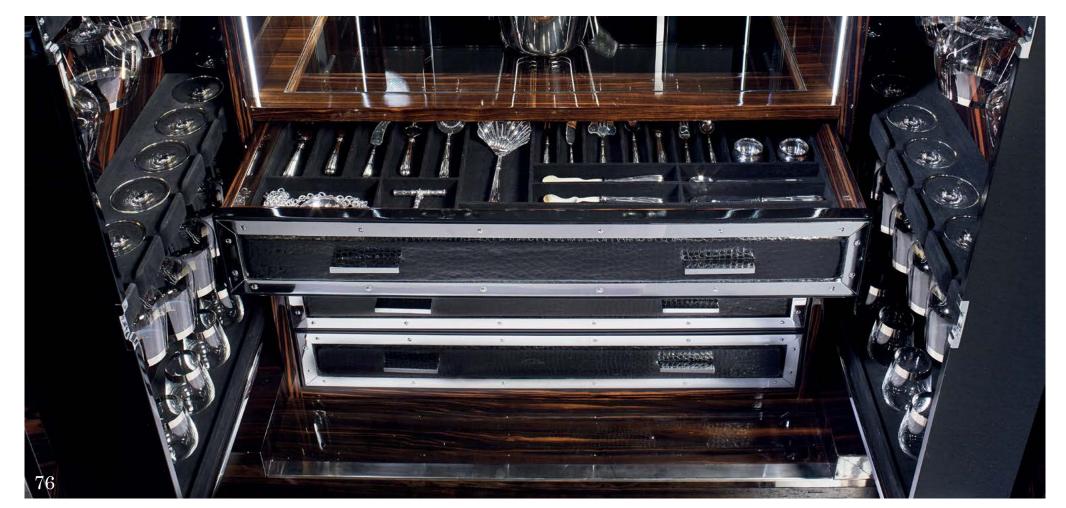

furniture pieces are emblematic of this approach, boasting streamlined forms and impeccable craftsmanship. From sleek dining tables to minimalist chairs, each piece is carefully selected to enhance the modern aesthetic while ensuring comfort and functionality. Neutral color palettes with occasional pops of vibrant hues provide a versatile backdrop for both daily dining and special occasions.

The strategic placement of ambient and accent lighting adds a layer of warmth, highlighting the exquisite materials and textures used in the room. Modenese Interiors' contemporary dining rooms celebrate the beauty of simplicity while encapsulating the essence of modern living, resulting in spaces that effortlessly combine style and substance.





























































































## Kitchen

Modenese Interiors reimagines the kitchen as an eclectic masterpiece, seamlessly blending diverse design elements to craft a culinary haven that is a testament to individuality and creativity. The eclectic kitchen designs from top interior designers are a fusion of styles, textures, and colors that come together in an unexpected harmony.

Modenese's signature luxury touches extend to every corner, from custom cabinets adorned with intricate details to countertops that seamlessly combine various materials, creating a tactile and visual feast. The eclectic palette draws from a spectrum of hues, incorporating vibrant tones and muted shades, and the use of unconventional patterns adds a layer of visual interest.

Eclectic accessories, from vintage-