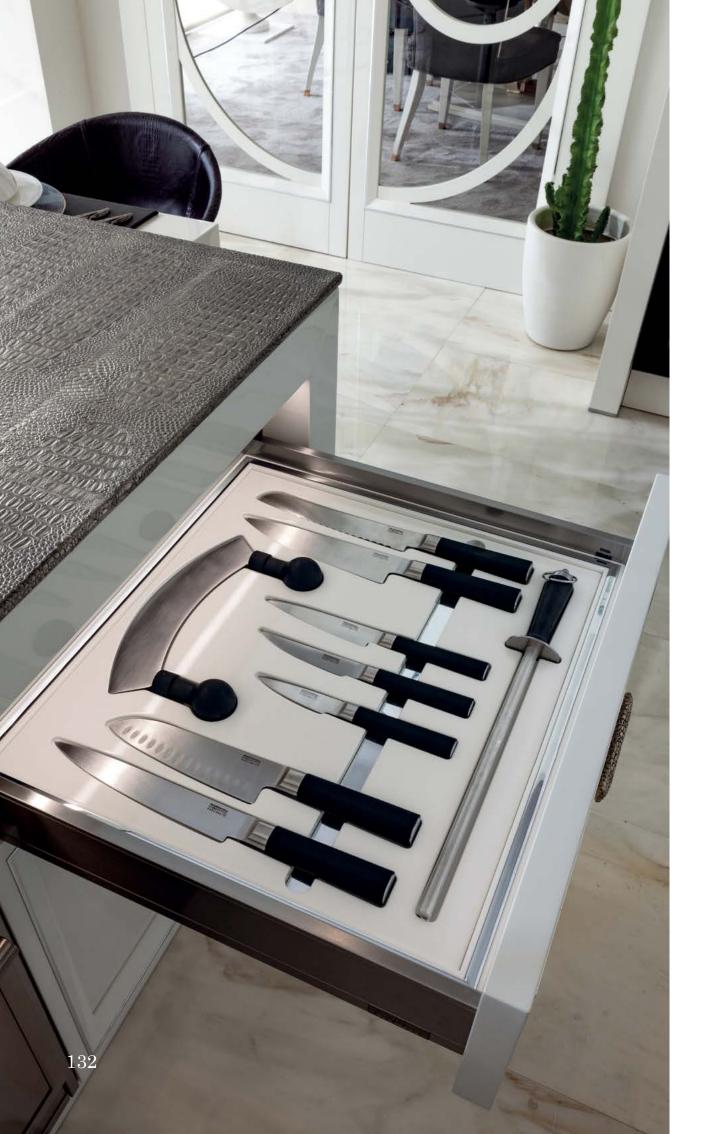

## Kitchen

Modenese Interiors reimagines the kitchen as an eclectic masterpiece, seamlessly blending diverse design elements to craft a culinary haven that is a testament to individuality and creativity. The eclectic kitchen designs from top interior designers are a fusion of styles, textures, and colors that come together in an unexpected harmony.

Modenese's signature luxury touches extend to every corner, from custom cabinets adorned with intricate details to countertops that seamlessly combine various materials, creating a tactile and visual feast. The eclectic palette draws from a spectrum of hues, incorporating vibrant tones and muted shades, and the use of unconventional patterns adds a layer of visual interest.

Eclectic accessories, from vintage-inspired appliances to artistic statement pieces, adorn the space with personality and character. Through this unique approach, Modenese Interiors transforms kitchens into captivating realms of culinary artistry, where the unexpected blend of styles becomes an ode to creativity and self-expression.