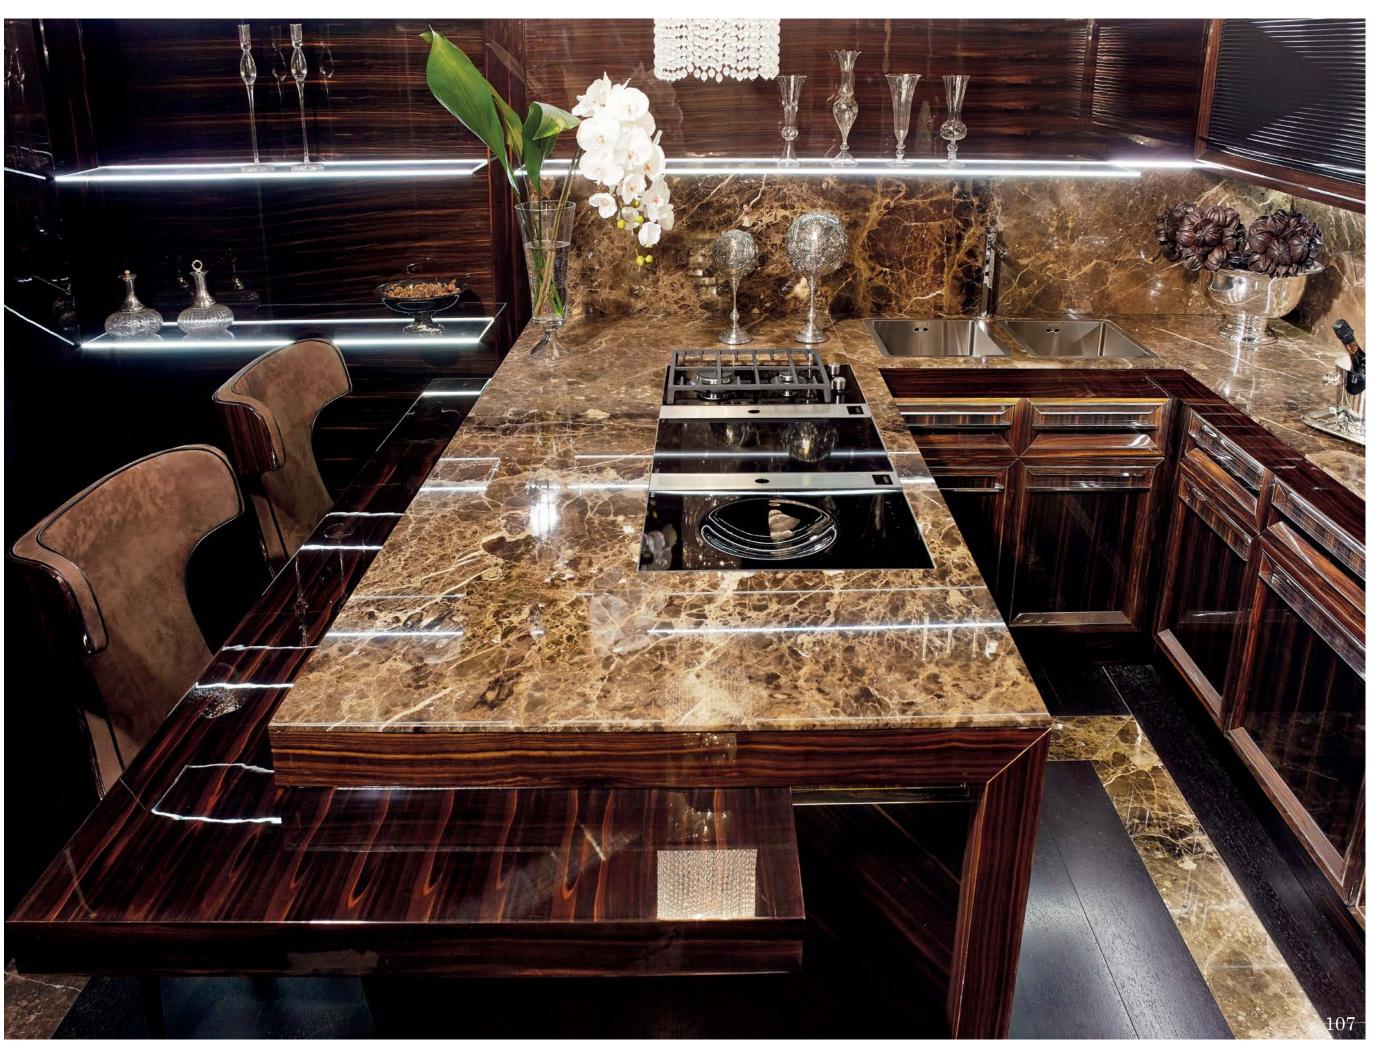

## Kitchen

Modenese Interiors reimagines the kitchen as an eclectic masterpiece, seamlessly blending diverse design elements to craft a culinary haven that is a testament to individuality and creativity. The eclectic kitchen designs from top interior designers are a fusion of styles, textures, and colors that come together in an unexpected harmony.

Modenese's signature luxury touches extend to every corner, from custom cabinets adorned with intricate details to countertops that seamlessly combine various materials, creating a tactile and visual feast. The eclectic palette draws from a spectrum of hues, incorporating vibrant tones and muted shades, and the use of unconventional patterns adds a layer of visual interest.

Eclectic accessories, from vintage-inspired appliances to artistic statement pieces, adorn the space with personality and character. Through this unique approach, Modenese Interiors transforms kitchens into captivating realms of culinary artistry, where the unexpected blend of styles becomes an ode to creativity and self-expression.