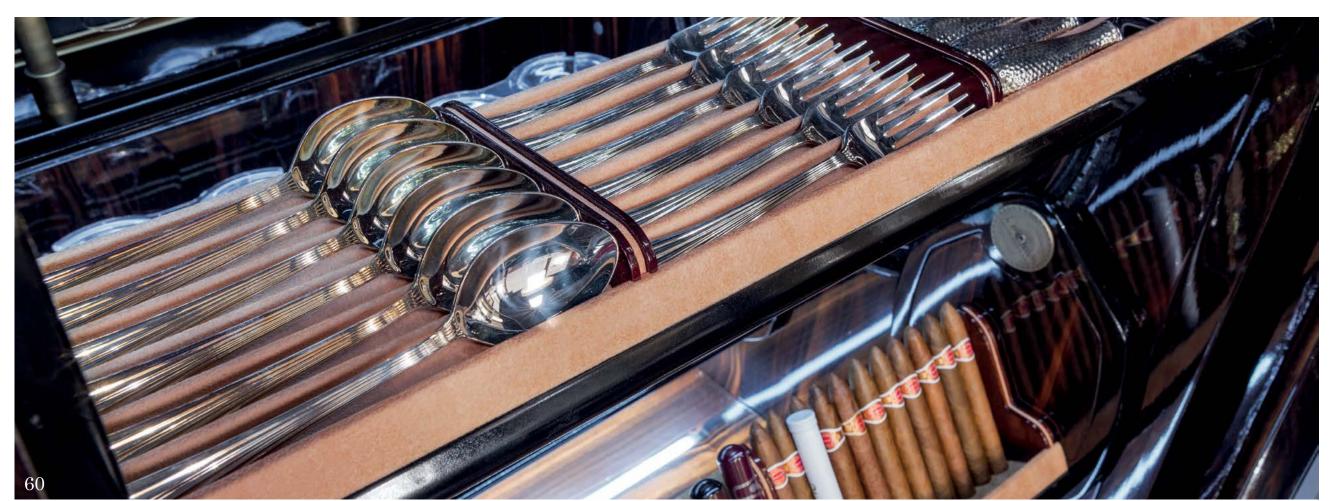

Modenese's signature luxury touches extend to every corner, from custom cabinets adorned with intricate details to countertops that seamlessly combine various materials, creating a tactile and visual feast. The eclectic palette draws from a spectrum of hues, incorporating vibrant tones and muted shades, and the use of unconventional patterns adds a layer of visual interest.

Eclectic accessories, from vintage-inspired appliances to artistic statement pieces, adorn the space with personality and character. Through this unique approach, Modenese Interiors transforms kitchens into captivating realms of culinary artistry, where the unexpected blend of styles becomes an ode to creativity and self-expression.