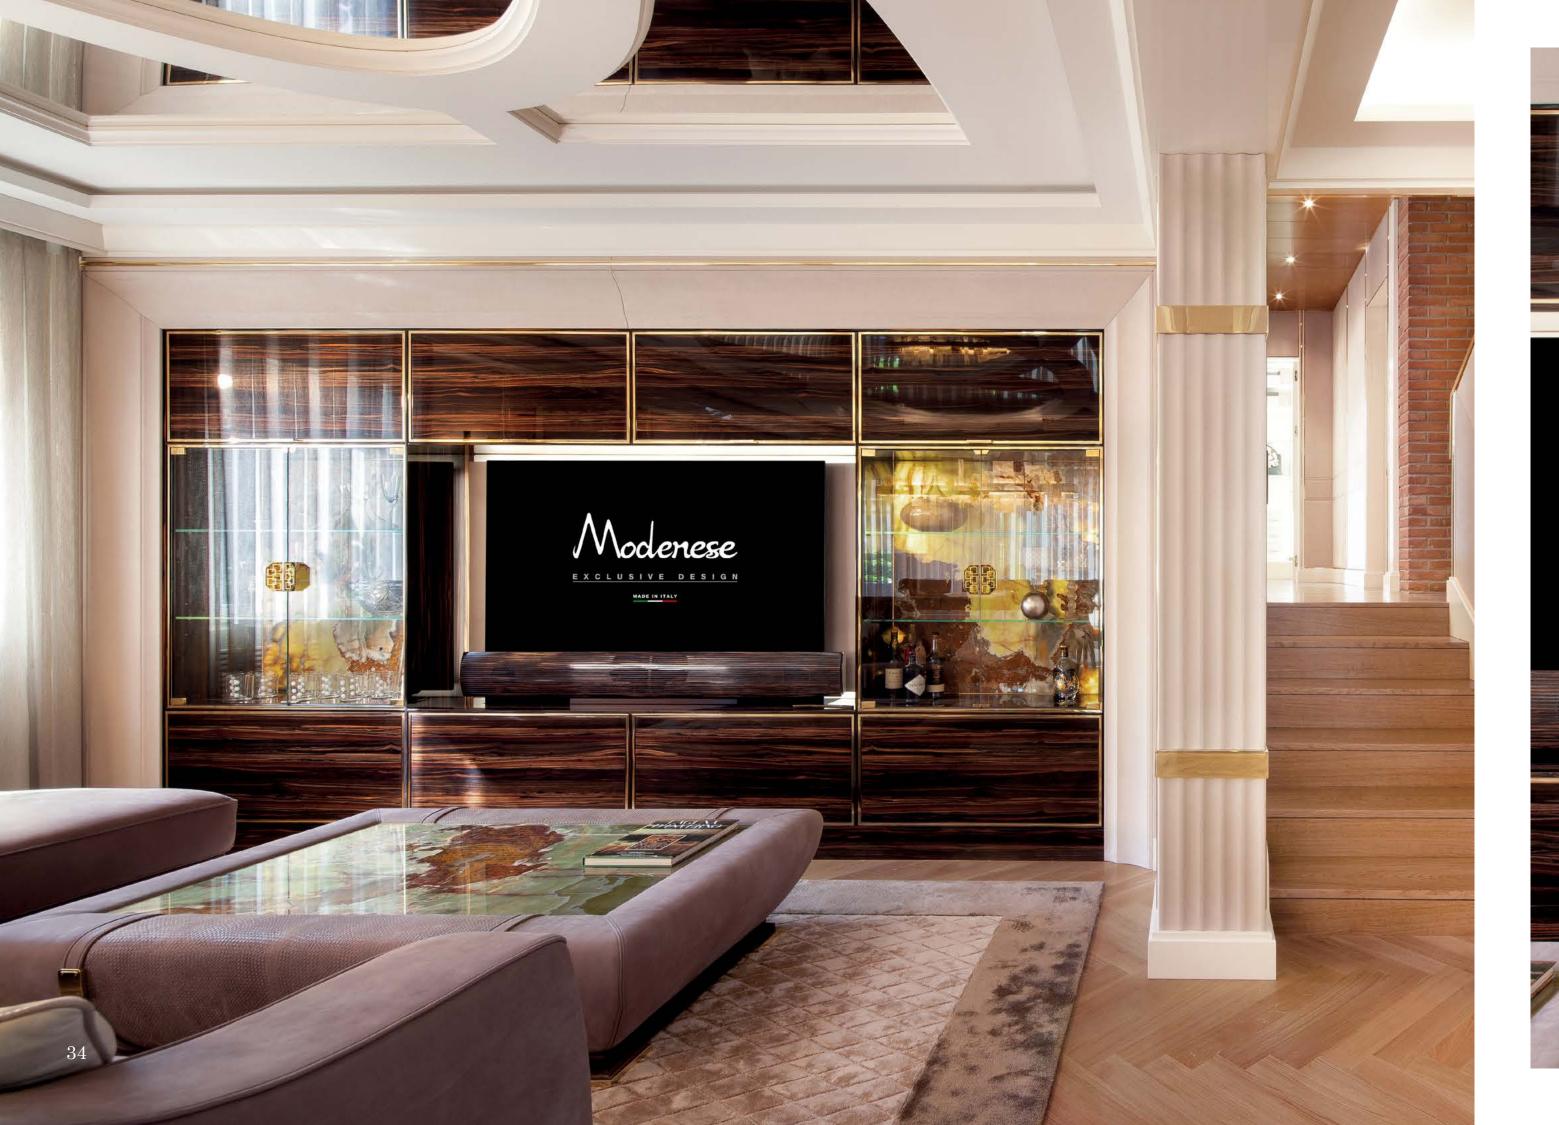

## Living

Modenese Interiors reimagines the living room in Avantgarde style, infusing it with a bold and innovative spirit that defies conventions. In the avantgarde living room designs, every element is an artistic statement, pushing the boundaries of design while retaining an air of luxury and refinement.

Modenese's collection of luxury furniture takes on daring forms, with unexpected shapes and materials that challenge traditional norms. Avantgarde color palettes, ranging from striking contrasts to unconventional hues, create a sense of dynamic energy. The fusion of textures and patterns further contributes to the visual intrigue, turning each piece into a work of art.

Modenese Interiors transforms living rooms showcases where the intersection of innovation and opulence creates a mesmerizing environment that inspires and captivates.