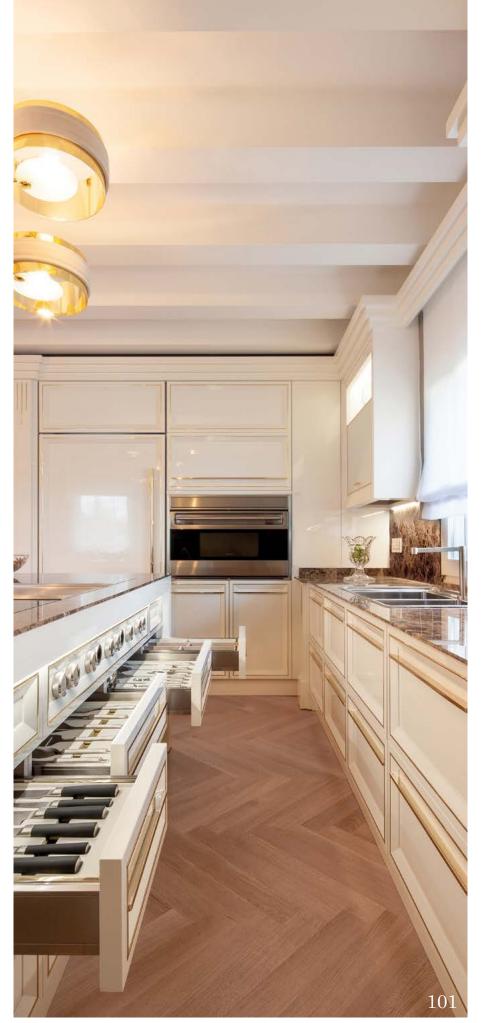

## Kitchen

Modenese Interiors reimagines the kitchen as an eclectic masterpiece, seamlessly blending diverse design elements to craft a culinary haven that is a testament to individuality and creativity. The eclectic kitchen designs from top interior designers are a fusion of styles, textures, and colors that come together in an unexpected harmony.

Modenese's signature luxury touches extend to every corner, from custom cabinets adorned with intricate details to countertops that seamlessly combine various materials, creating a tactile and visual feast. The eclectic palette draws from a spectrum of hues, incorporating vibrant tones and muted shades, and the use of unconventional patterns adds a layer of visual interest.

Eclectic accessories, from vintage-inspired appliances to artistic statement pieces, adorn the space with personality and character. Through this unique approach, Modenese Interiors transforms kitchens into captivating realms of culinary artistry, where the unexpected blend of styles becomes an ode to creativity and self-expression.