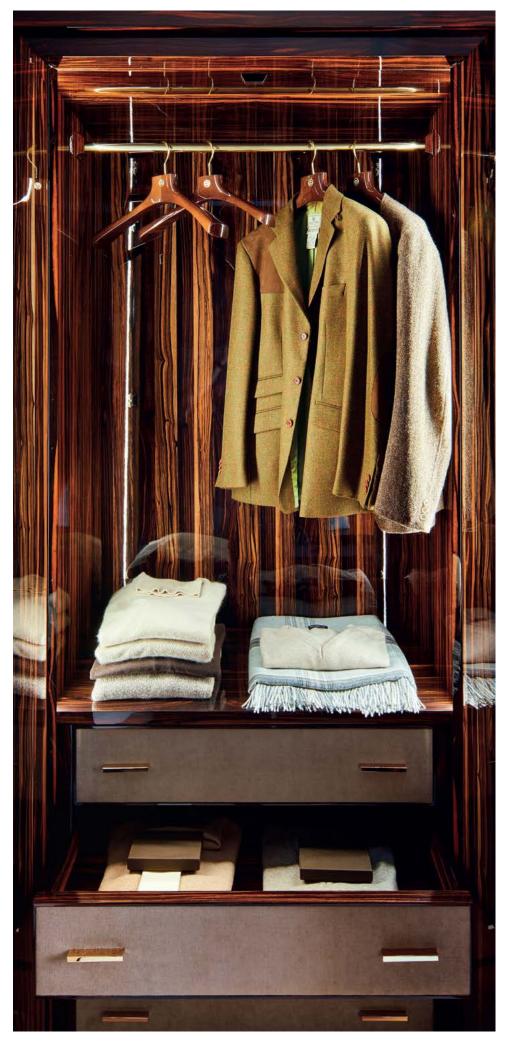

## Walk-in closet

Modenese Interiors breaks new ground in walk-in closet design, seamlessly intertwining the eclectic, contemporary, and avant-garde styles to create wardrobe spaces that are as innovative as they are luxurious. In the visionary approach, walk-in closets become a canvas for self-expression, where traditional boundaries are defied, and unique individuality is celebrated.

The eclectic essence is captured through an array of design elements, merging diverse textures, patterns, and eras, resulting in a visually captivating atmosphere. Contemporary design principles shine through in the clean lines and functional layouts, while avant-garde accents push the boundaries with unexpected shapes and materials.

Modenese's luxurious touch is evident in every facet, from custom storage solutions that effortlessly blend form and function to statement furniture pieces that redefine the concept of closet seating.