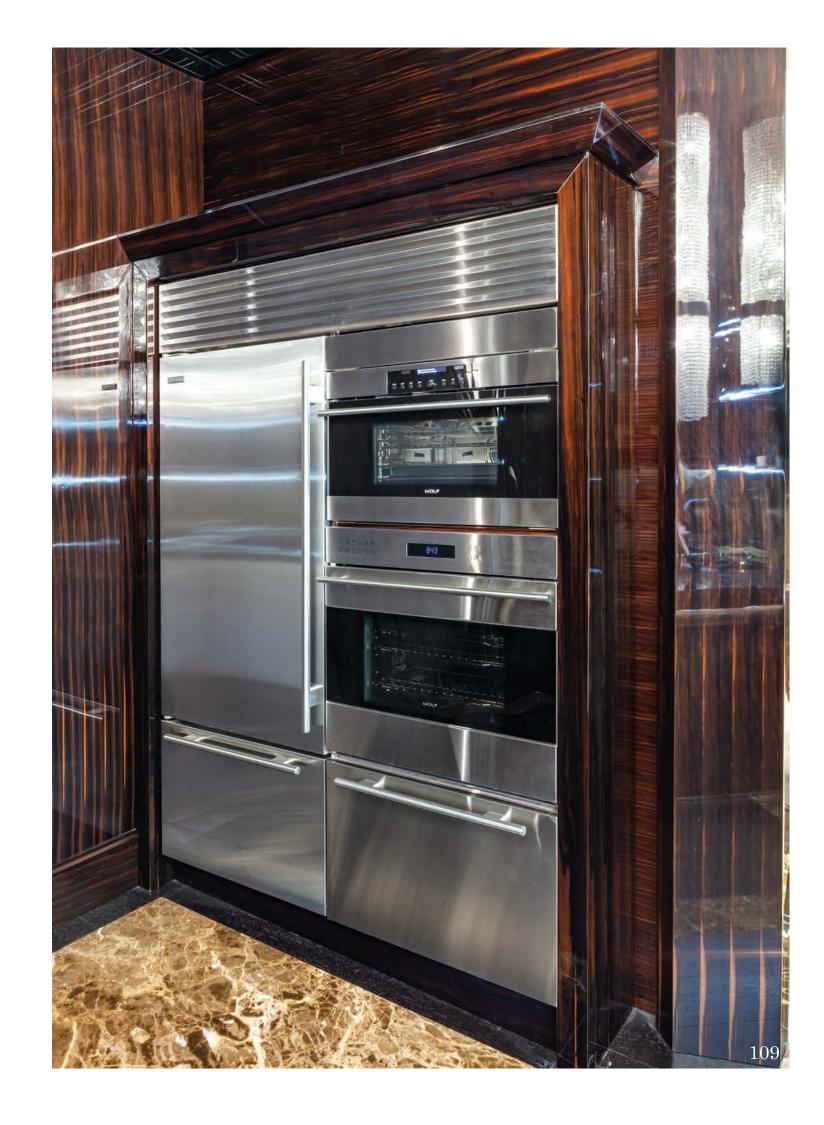

## Kitchen

Modenese Interiors reimagines the kitchen as an eclectic masterpiece, seamlessly blending diverse design elements to craft a culinary haven that is a testament to individuality and creativity. The eclectic kitchen designs from top interior designers are a fusion of styles, textures, and colors that come together in an unexpected harmony.

Modenese's signature luxury touches extend to every corner, from custom cabinets adorned with intricate details to countertops that seamlessly combine various materials, creating a tactile and visual feast. The eclectic palette draws from a spectrum of hues, incorporating vibrant tones and muted shades, and the use of unconventional patterns adds a layer of visual interest.

Eclectic accessories, from vintage-inspired appliances to artistic statement pieces, adorn the space with personality and character. Through this unique approach, Modenese Interiors transforms kitchens into captivating realms of culinary artistry, where the unexpected blend of styles becomes an ode to creativity and self-expression.