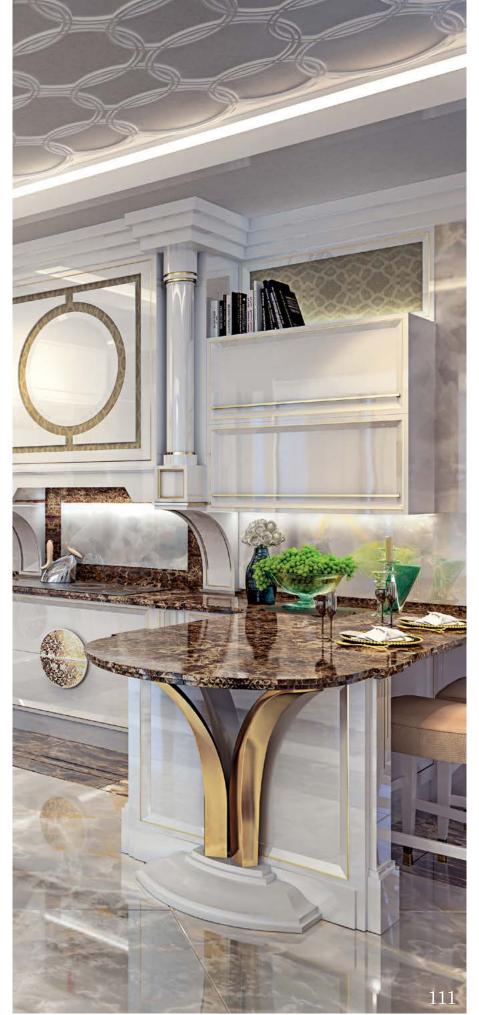

## Kitchen

Modenese Interiors reimagines the kitchen as an eclectic masterpiece, seamlessly blending diverse design elements to craft a culinary haven that is a testament to individuality and creativity. The eclectic kitchen designs from top interior designers are a fusion of styles, textures, and colors that come together in an unexpected harmony.

Modenese's signature luxury touches extend to every corner, from custom cabinets adorned with intricate details to countertops that seamlessly combine various materials, creating a tactile and visual feast. The eclectic palette draws from a spectrum of hues, incorporating vibrant tones and muted shades, and the use of unconventional patterns adds a layer of visual interest.

Eclectic accessories, from vintage-inspired appliances to artistic statement pieces, adorn the space with personality and character. Through this unique approach, Modenese Interiors transforms kitchens into captivating realms of culinary artistry, where the unexpected blend of styles becomes an ode to creativity and self-expression.