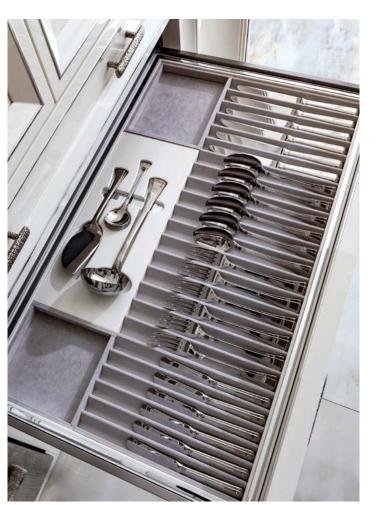

## Kitchen

Modenese Interiors reimagines the kitchen as an eclectic masterpiece, seamlessly blending diverse design elements to craft a culinary haven that is a testament to individuality and creativity. The eclectic kitchen designs from top interior designers are a fusion of styles, textures, and colors that come together in an unexpected harmony.

Modenese's signature luxury touches extend to every corner, from custom cabinets adorned with intricate details to countertops that seamlessly combine various materials, creating a tactile and visual feast. The eclectic palette draws from a spectrum of hues, incorporating vibrant tones and muted shades, and the use of unconventional patterns adds a layer of visual interest.

Eclectic accessories, from vintage-inspired appliances to artistic statement pieces, adorn the space with personality and character. Through this unique approach, Modenese Interiors transforms kitchens into captivating realms of culinary artistry, where the unexpected blend of styles becomes an ode to creativity and self-expression.