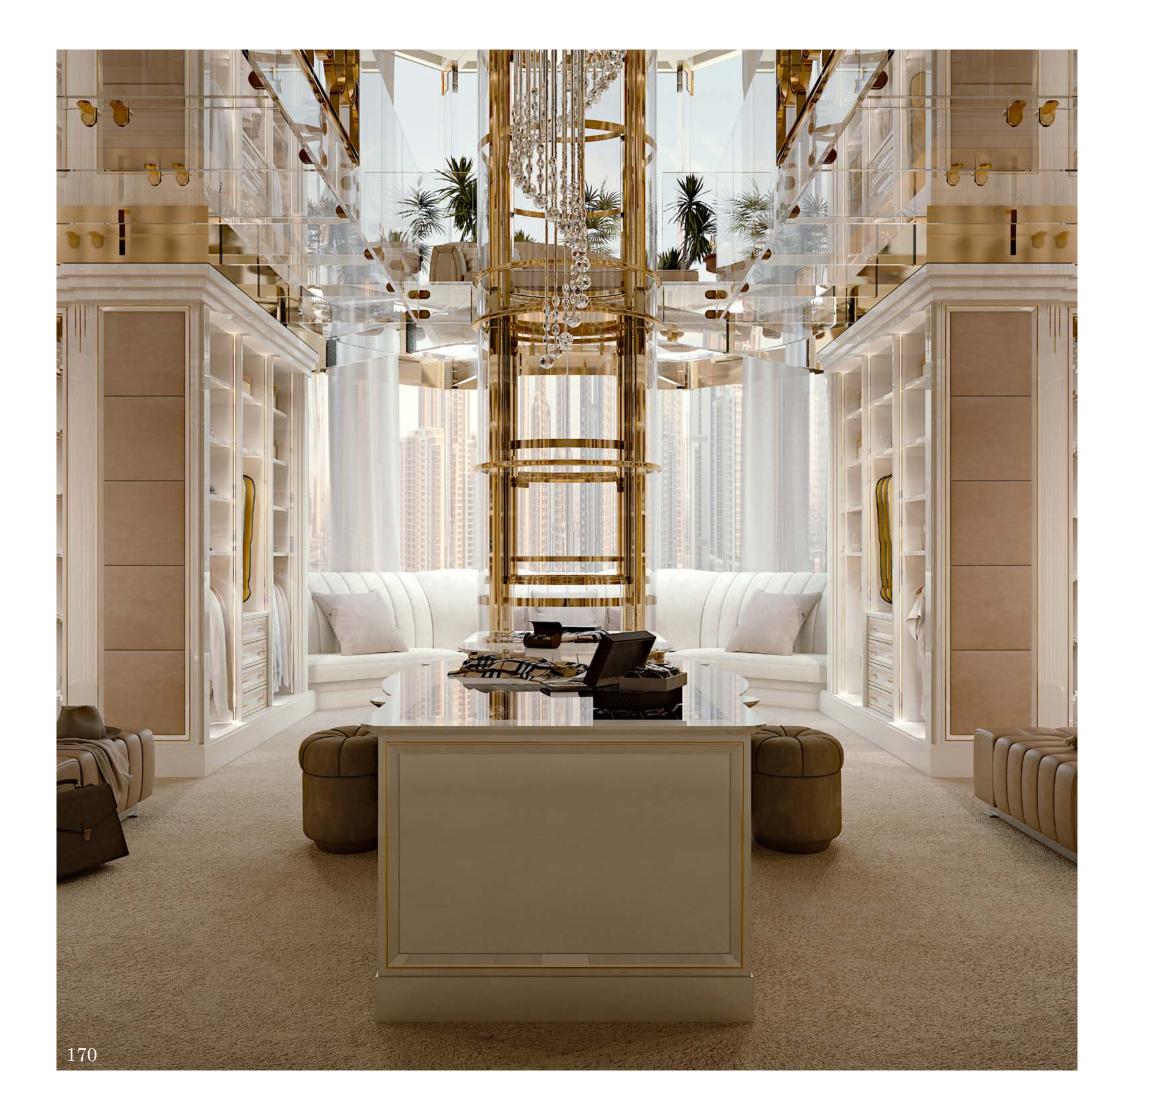

## Walk-in closet

Modenese Interiors breaks new ground in walk-in closet design, seamlessly intertwining the eclectic, contemporary, and avant-garde styles to create wardrobe spaces that are as innovative as they are luxurious. In the visionary approach, walk-in closets become a canvas for self-expression, where traditional boundaries are defied, and unique individuality is celebrated.

The eclectic essence is captured through an array of design elements, merging diverse textures, patterns, and eras, resulting in a visually captivating atmosphere. Contemporary design principles shine through in the clean lines and functional layouts, while avant-garde accents push the boundaries with unexpected shapes and materials.

Modenese's luxurious touch is evident in every facet, from custom storage solutions that effortlessly blend form and function to statement furniture pieces that redefine the concept of closet seating.