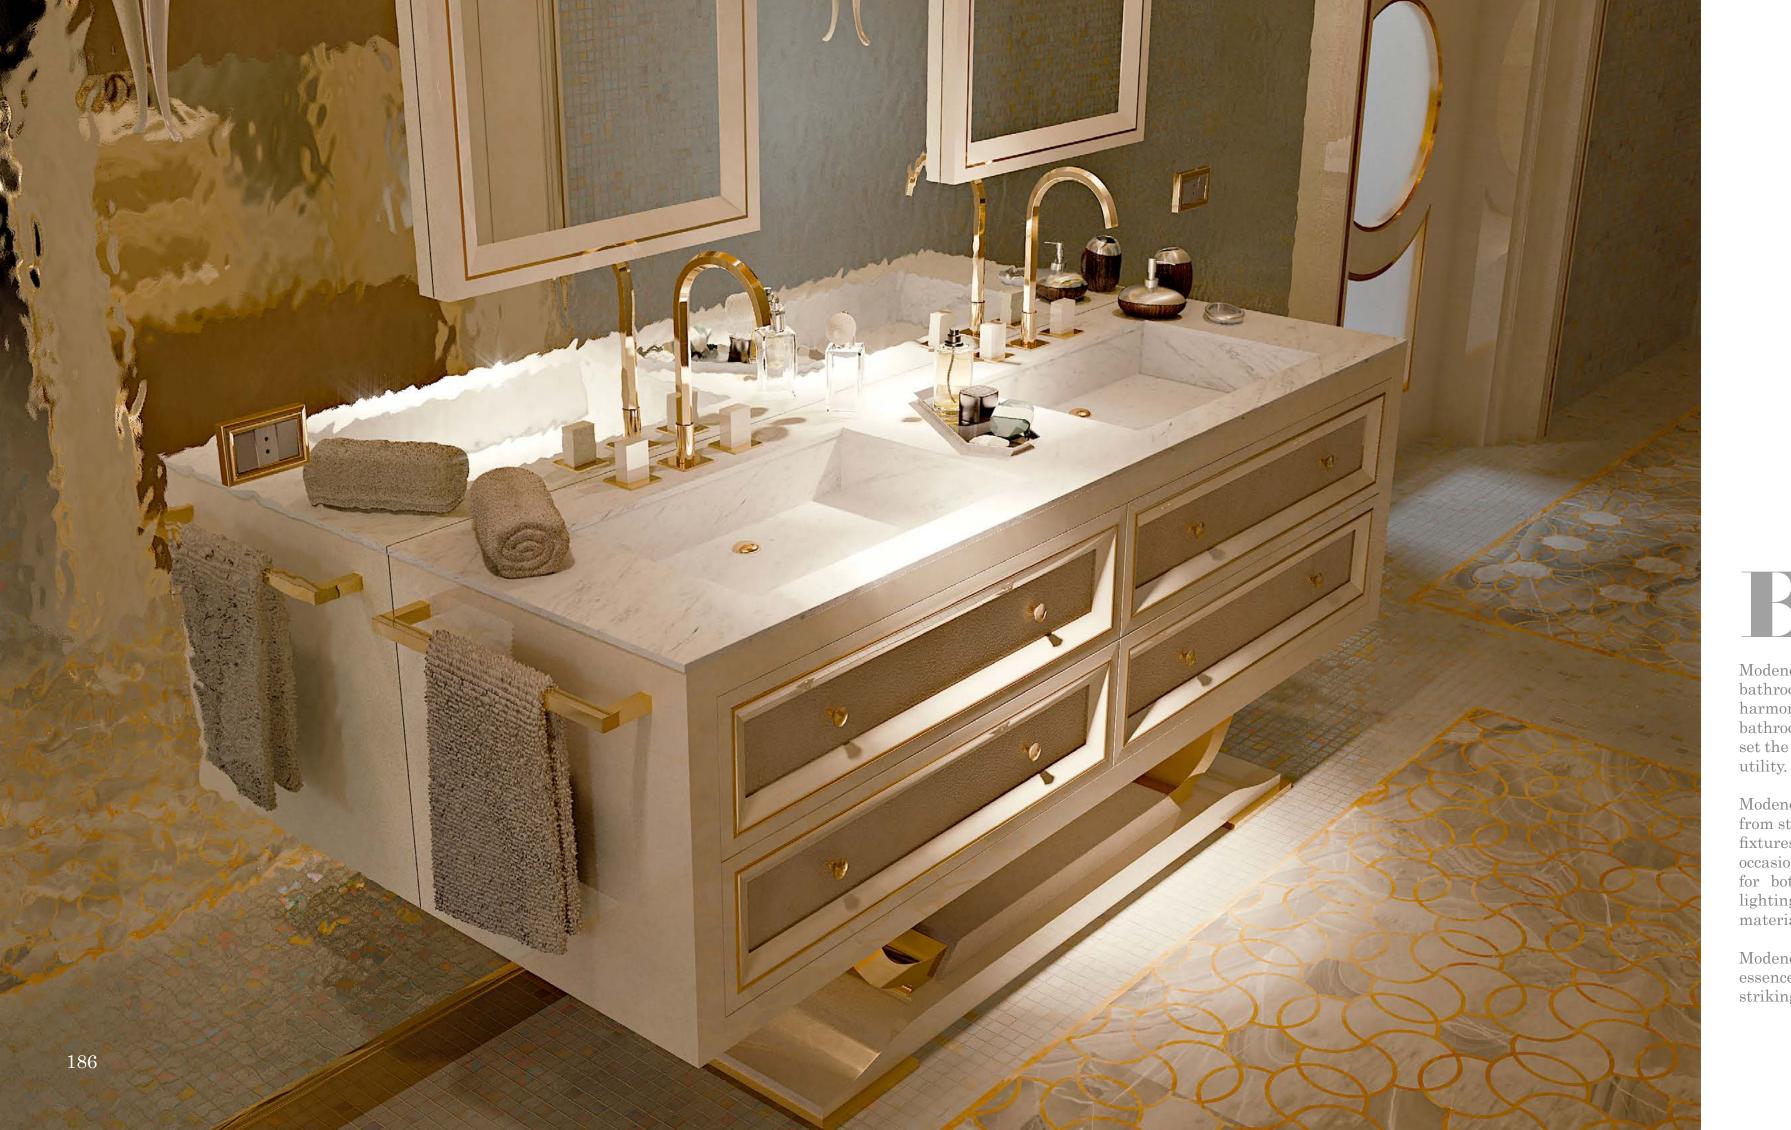

## Bathroom

Modenese Interiors introduces a new dimension to contemporary bathroom design, where sleek aesthetics and functional elegance harmonize to create spaces of modern luxury. Within these bathrooms, clean lines, open spaces, and a minimalist approach set the stage for an atmosphere that seamlessly blends style and utility.

Modenese's mastery in luxury furniture is evident in every detail, from streamlined vanities that prioritize functionality to refined fixtures that exude sophistication. Neutral colour palettes with occasional bursts of bold accents establish a versatile backdrop for both relaxation and revitalization. Thoughtfully placed lighting elements cast a warm glow, highlighting the exquisite materials and textures chosen for the space.

Modenese Interiors' contemporary bathrooms embody the essence of modern living, offering environments that are visually striking and promote a sense of tranquillity and well-being.