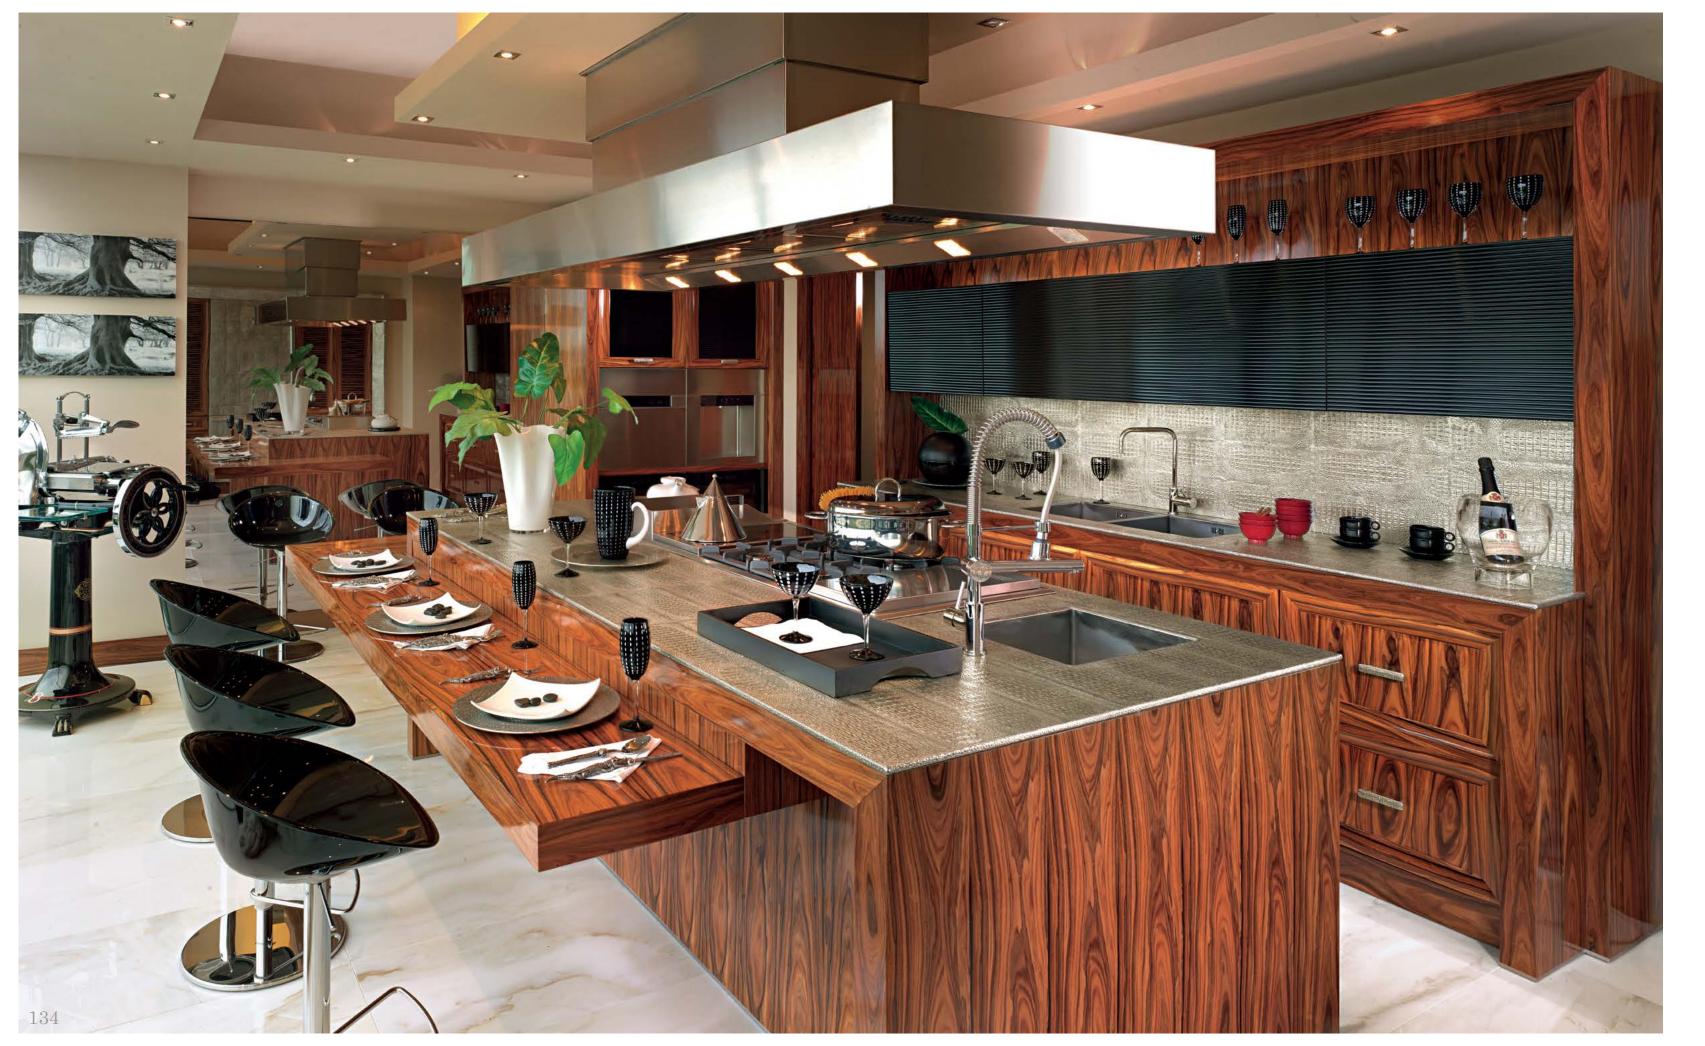

## Kitchen

Modenese Interiors reimagines the kitchen as an eclectic masterpiece, seamlessly blending diverse design elements to craft a culinary haven that is a testament to individuality and creativity. The eclectic kitchen designs from top interior designers are a fusion of styles, textures, and colors that come together in an unexpected harmony.

Modenese's signature luxury touches extend to every corner, from custom cabinets adorned with intricate details to countertops that seamlessly combine various materials, creating a tactile and visual feast. The eclectic palette draws from a spectrum of hues, incorporating vibrant tones and muted shades, and the use of unconventional patterns adds a layer of visual interest.

Eclectic accessories, from vintage-inspired appliances to artistic statement pieces, adorn the space with personality and character. Through this unique approach, Modenese Interiors transforms kitchens into captivating realms of culinary artistry, where the unexpected blend of styles becomes an ode to creativity and self-expression.