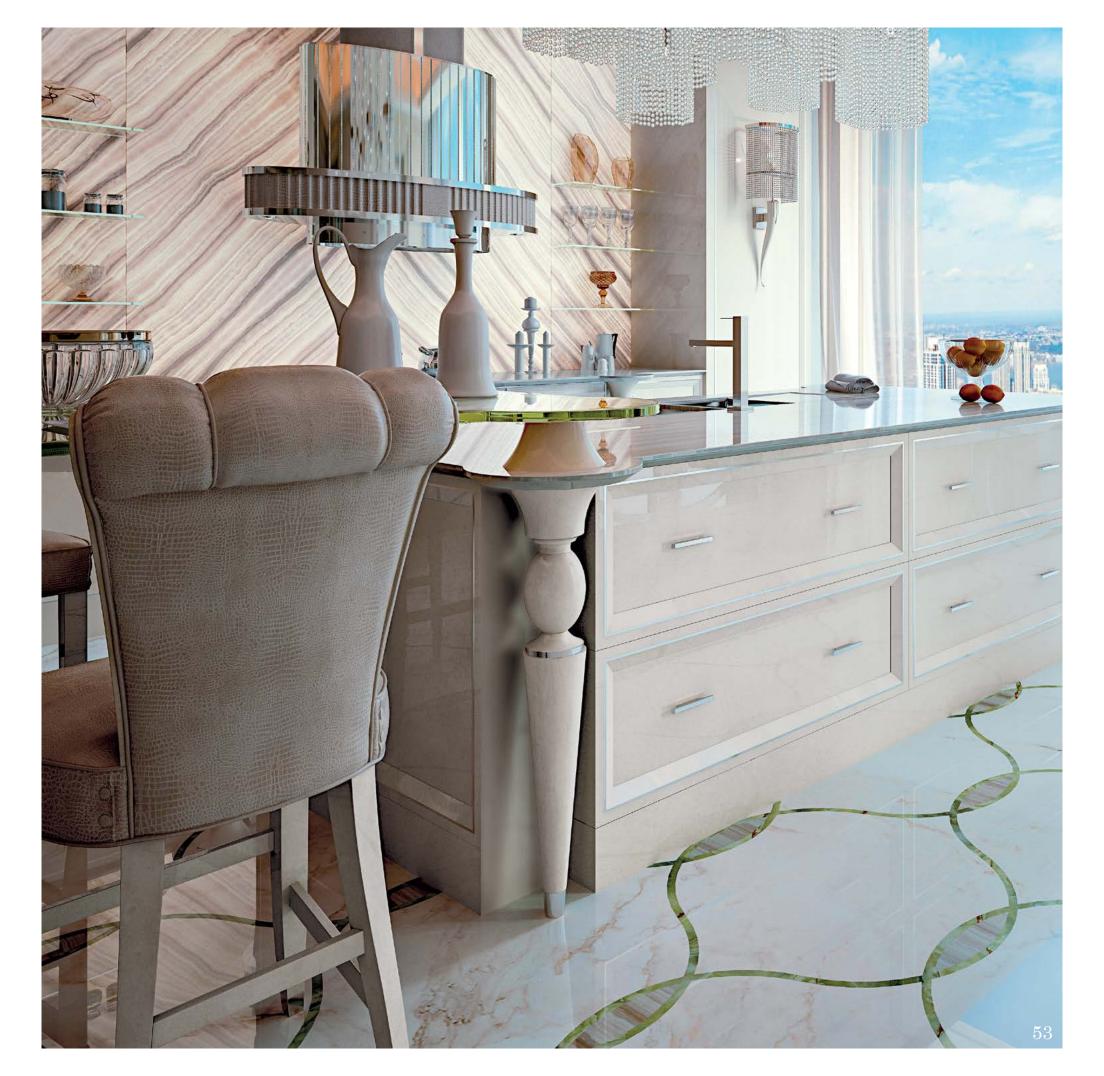

## Kitchen

Modenese Interiors reimagines the kitchen as an eclectic masterpiece, seamlessly blending diverse design elements to craft a culinary haven that is a testament to individuality and creativity. The eclectic kitchen designs from top interior designers are a fusion of styles, textures, and colors that come together in an unexpected harmony.

Modenese's signature luxury touches extend to every corner, from custom cabinets adorned with intricate details to countertops that seamlessly combine various materials, creating a tactile and visual feast. The eclectic palette draws from a spectrum of hues, incorporating vibrant tones and muted shades, and the use of unconventional patterns adds a layer of visual interest.

Eclectic accessories, from vintage-inspired appliances to artistic statement pieces, adorn the space with personality and character. Through this unique approach, Modenese Interiors transforms kitchens into captivating realms of culinary artistry, where the unexpected blend of styles becomes an ode to creativity and self-expression.