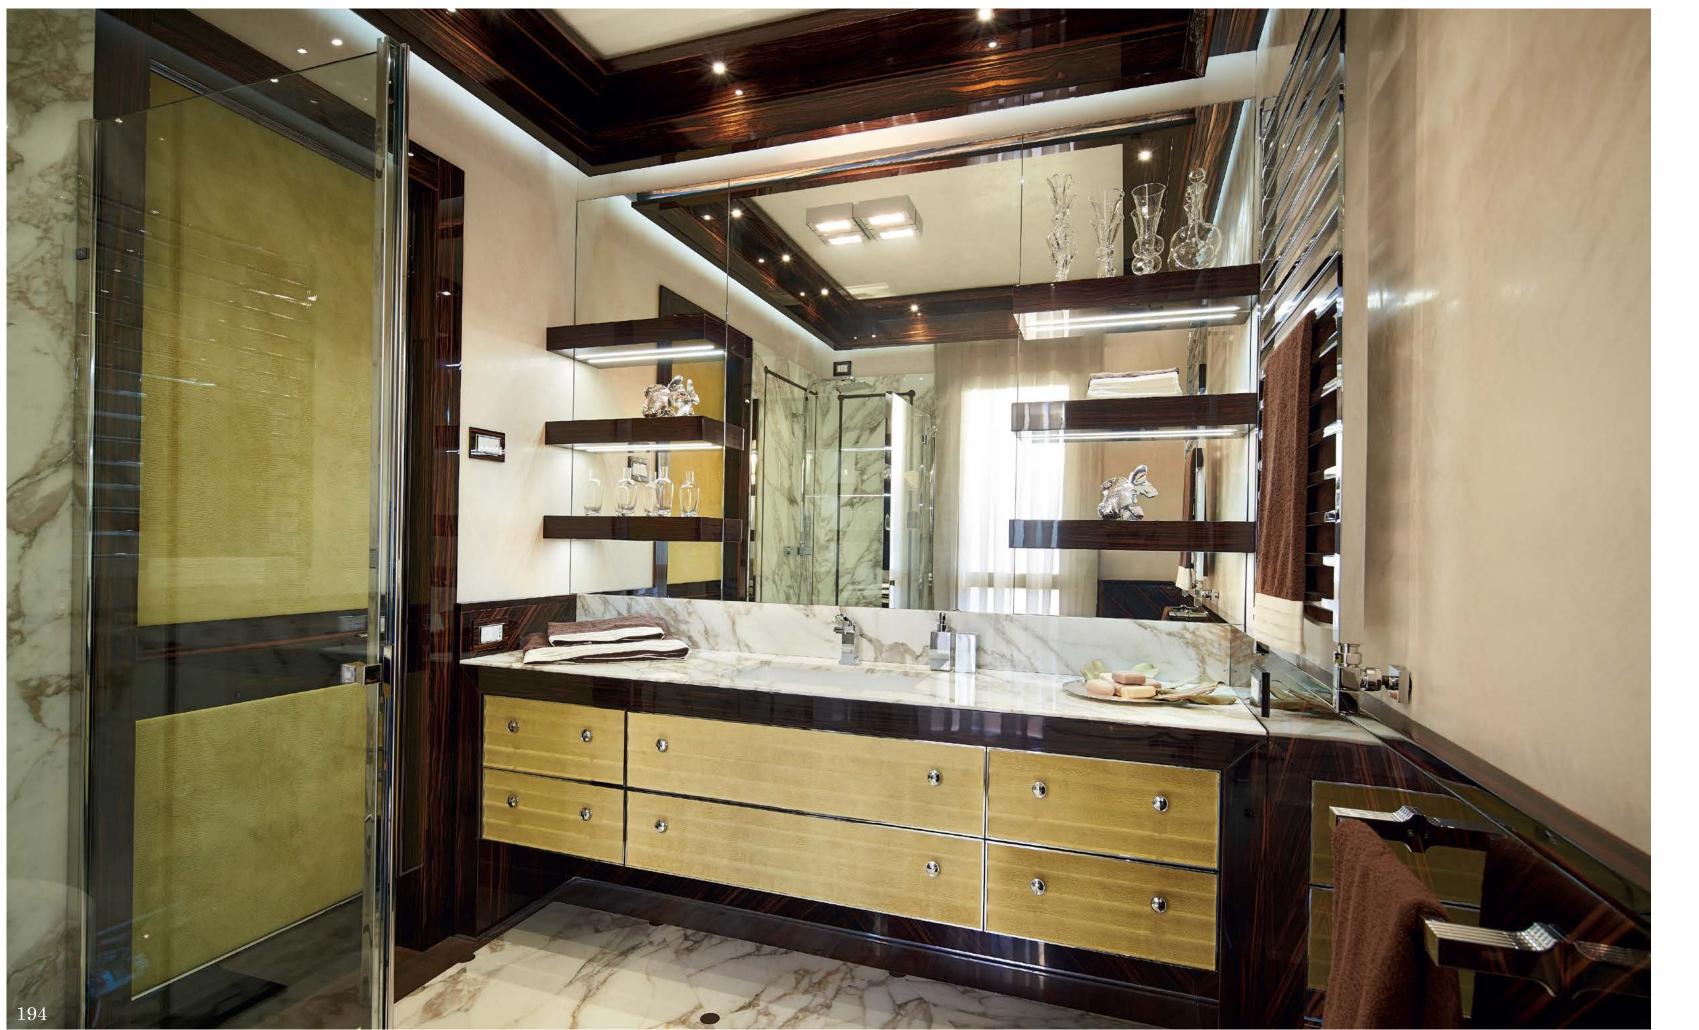

## Bathroom

Modenese Interiors introduces a new dimension to contemporary bathroom design, where sleek aesthetics and functional elegance harmonize to create spaces of modern luxury. Within these bathrooms, clean lines, open spaces, and a minimalist approach set the stage for an atmosphere that seamlessly blends style and utility.

Modenese's mastery in luxury furniture is evident in every detail, from streamlined vanities that prioritize functionality to refined fixtures that exude sophistication. Neutral colour palettes with occasional bursts of bold accents establish a versatile backdrop for both relaxation and revitalization. Thoughtfully placed lighting elements cast a warm glow, highlighting the exquisite materials and textures chosen for the space.

Modenese Interiors' contemporary bathrooms embody the essence of modern living, offering environments that are visually striking and promote a sense of tranquillity and well-being.