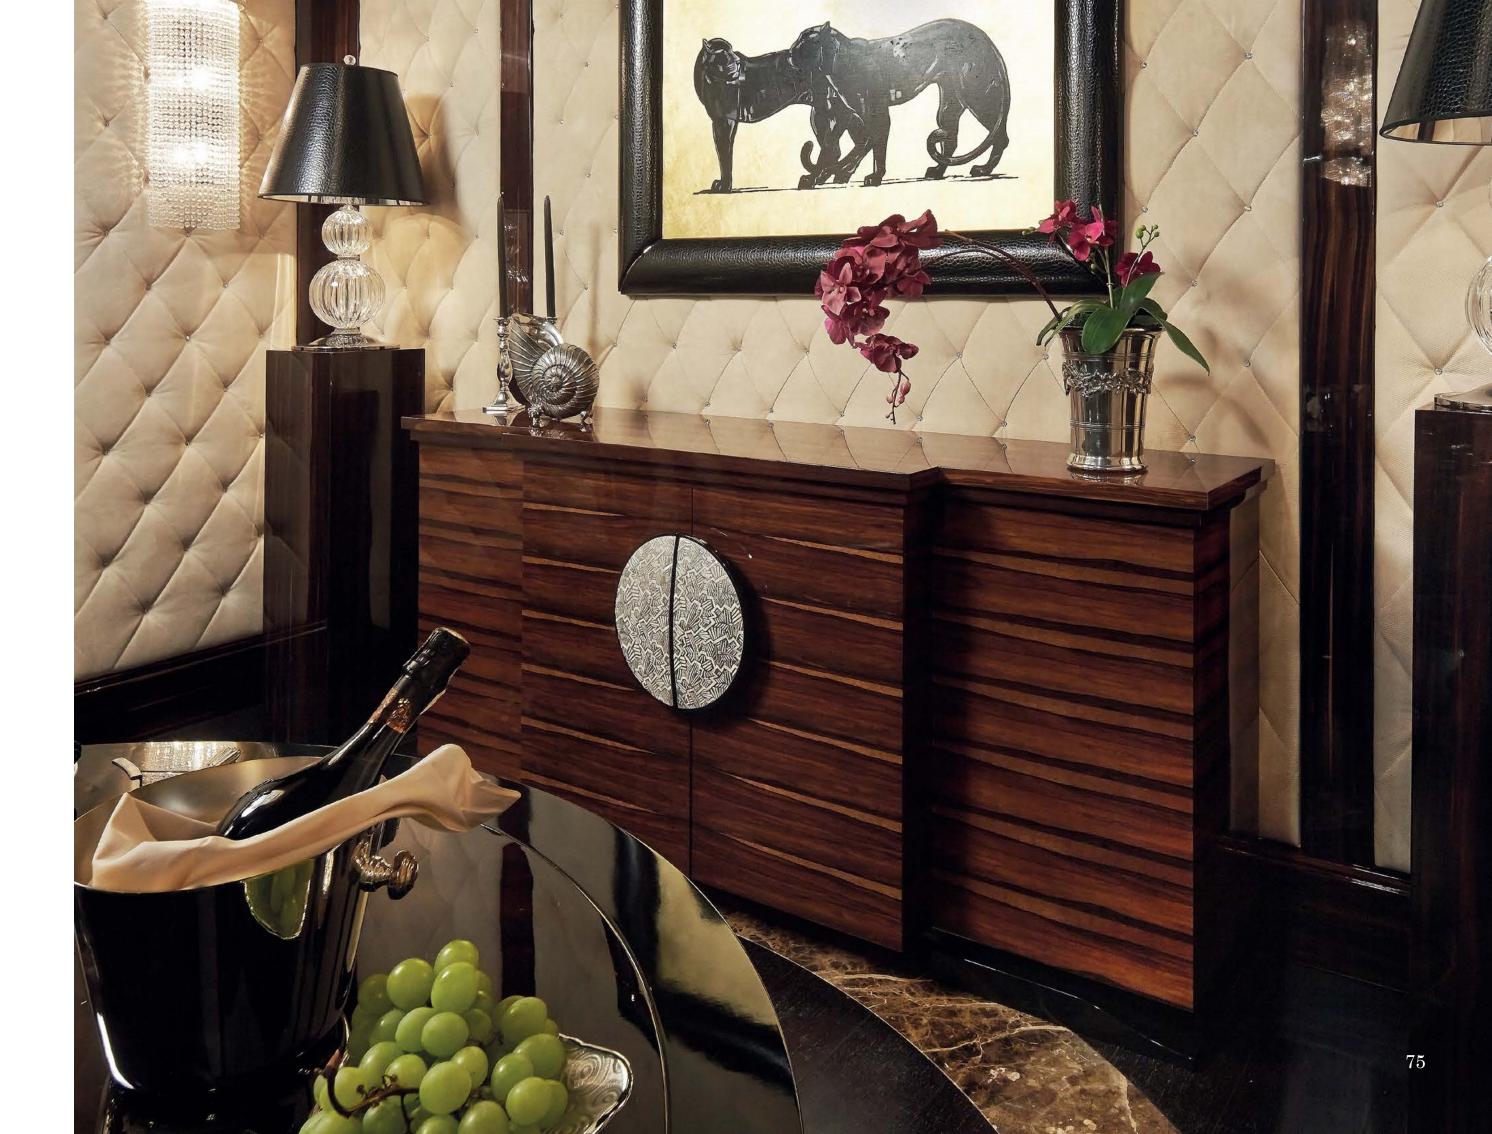

## Dining

Modenese Interiors presents a remarkable take on the contemporary dining room design, where sleek sophistication and functional elegance converge. Within the dining spaces, clean lines, and a minimalist ethos define the atmosphere, creating an ambiance that is both inviting and refined.

Modenese's luxury furniture pieces are emblematic of this approach, boasting streamlined forms and impeccable craftsmanship. From sleek dining tables to minimalist chairs, each piece is carefully selected to enhance the modern aesthetic while ensuring comfort and functionality. Neutral color palettes with occasional pops of vibrant hues provide a versatile backdrop for both daily dining and special occasions.

The strategic placement of ambient and accent lighting adds a layer of warmth, highlighting the exquisite materials and textures used in the room. Modenese Interiors' contemporary dining rooms celebrate the beauty of simplicity while encapsulating the essence of modern living, resulting in spaces that effortlessly combine style and substance.