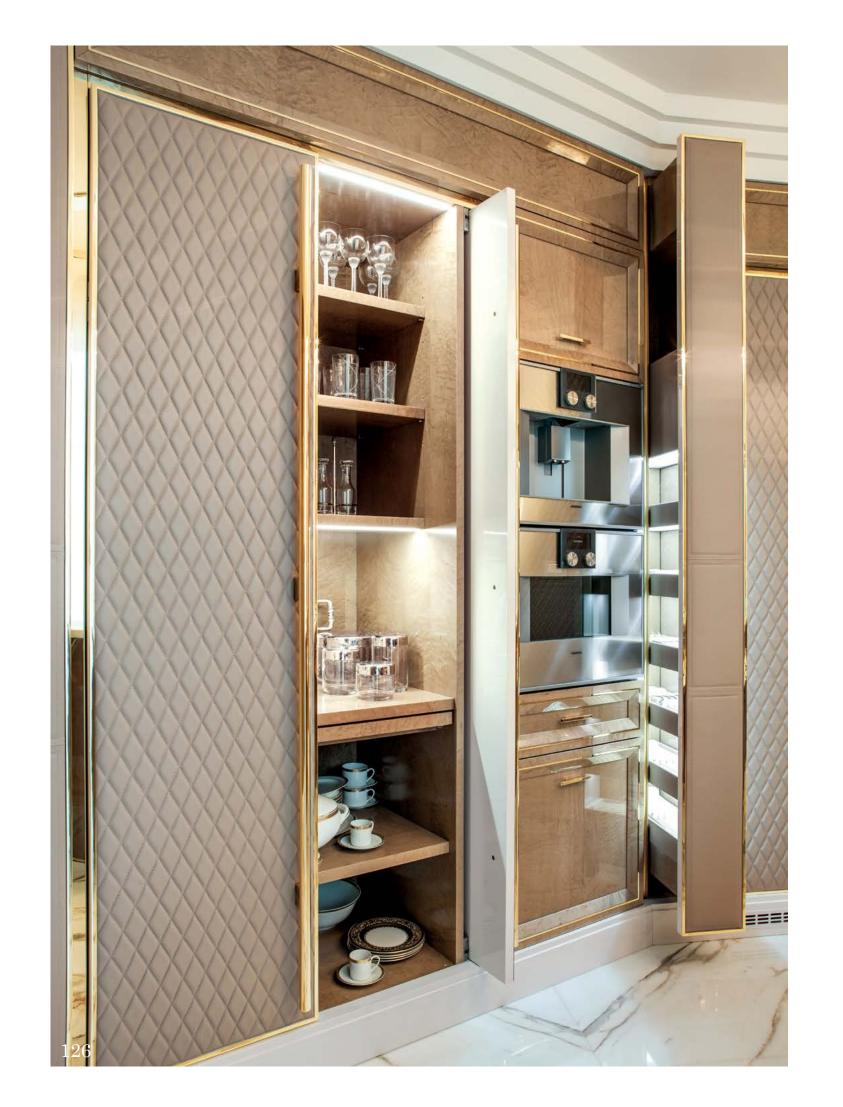

## Kitchen

Modenese Interiors reimagines the kitchen as an eclectic masterpiece, seamlessly blending diverse design elements to craft a culinary haven that is a testament to individuality and creativity. The eclectic kitchen designs from top interior designers are a fusion of styles, textures, and colors that come together in an unexpected harmony.

Modenese's signature luxury touches extend to every corner, from custom cabinets adorned with intricate details to countertops that seamlessly combine various materials, creating a tactile and visual feast. The eclectic palette draws from a spectrum of hues, incorporating vibrant tones and muted shades, and the use of unconventional patterns adds a layer of visual interest.

Eclectic accessories, from vintage-inspired appliances to artistic statement pieces, adorn the space with personality and character. Through this unique approach, Modenese Interiors transforms kitchens into captivating realms of culinary artistry, where the unexpected blend of styles becomes an ode to creativity and self-expression.