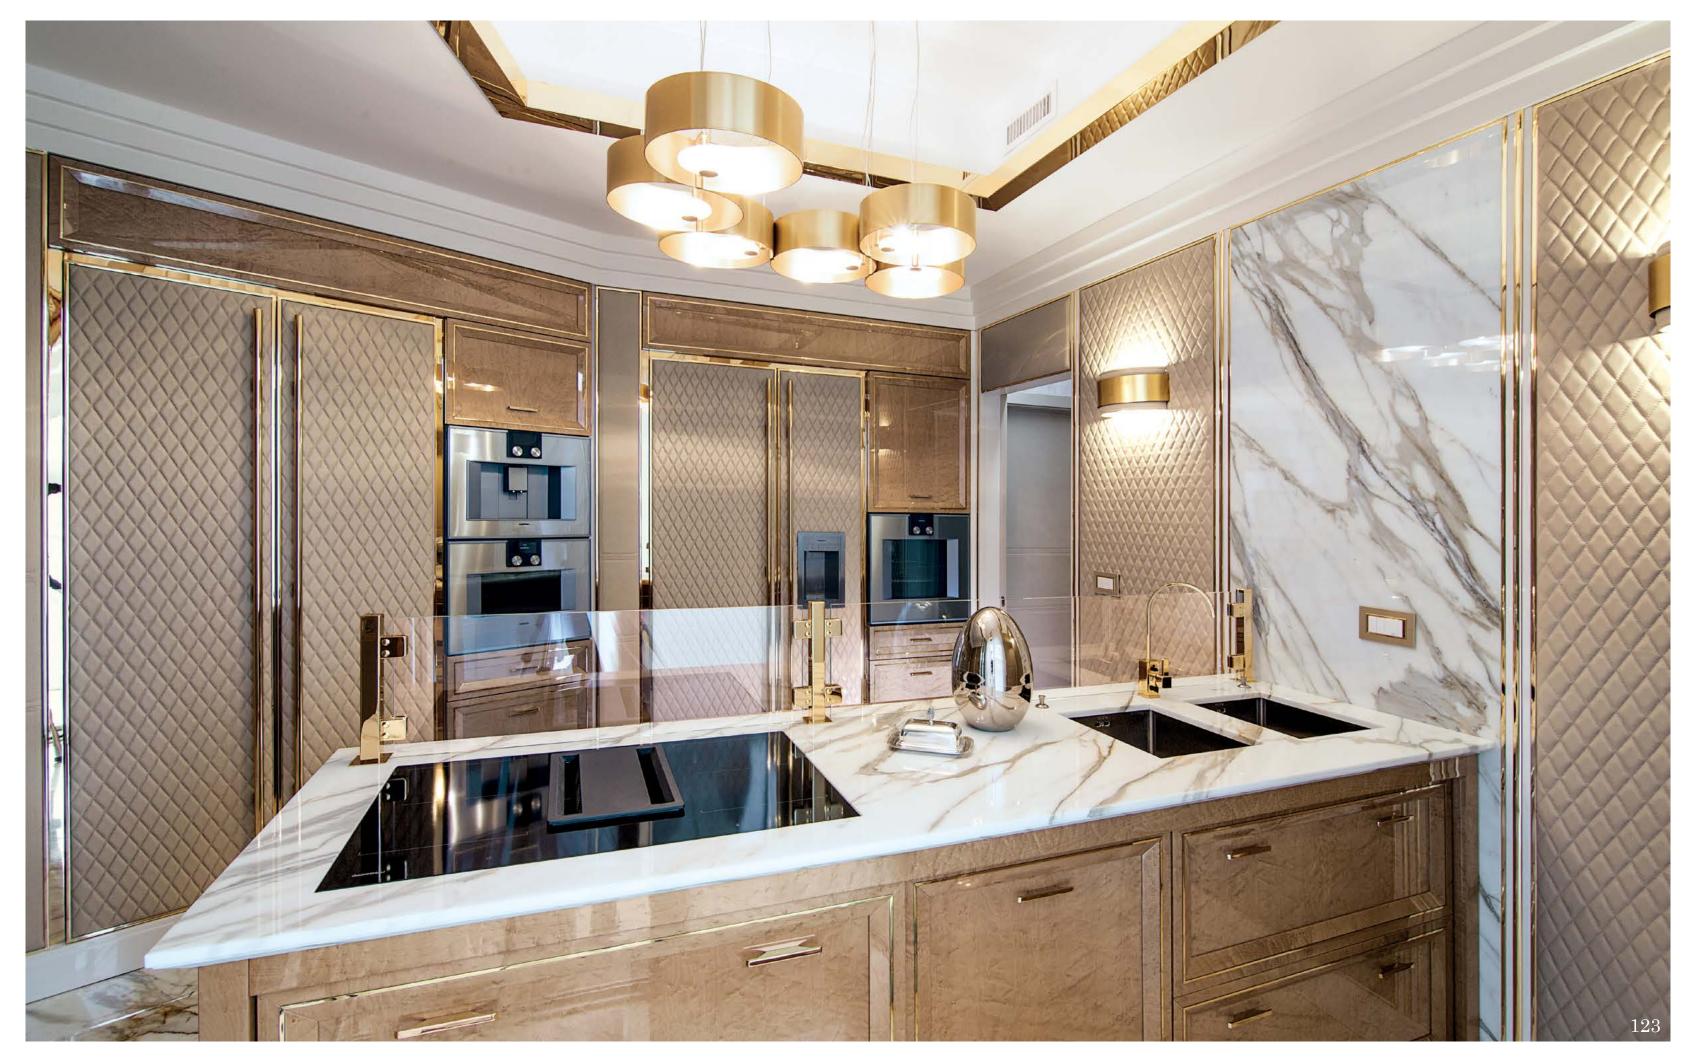

## Kitchen

Modenese Interiors reimagines the kitchen as an eclectic masterpiece, seamlessly blending diverse design elements to craft a culinary haven that is a testament to individuality and creativity. The eclectic kitchen designs from top interior designers are a fusion of styles, textures, and colors that come together in an unexpected harmony.

Modenese's signature luxury touches extend to every corner, from custom cabinets adorned with intricate details to countertops that seamlessly combine various materials, creating a tactile and visual feast. The eclectic palette draws from a spectrum of hues, incorporating vibrant tones and muted shades, and the use of unconventional patterns adds a layer of visual interest.

Eclectic accessories, from vintage-inspired appliances to artistic statement pieces, adorn the space with personality and character. Through this unique approach, Modenese Interiors transforms kitchens into captivating realms of culinary artistry, where the unexpected blend of styles becomes an ode to creativity and self-expression.