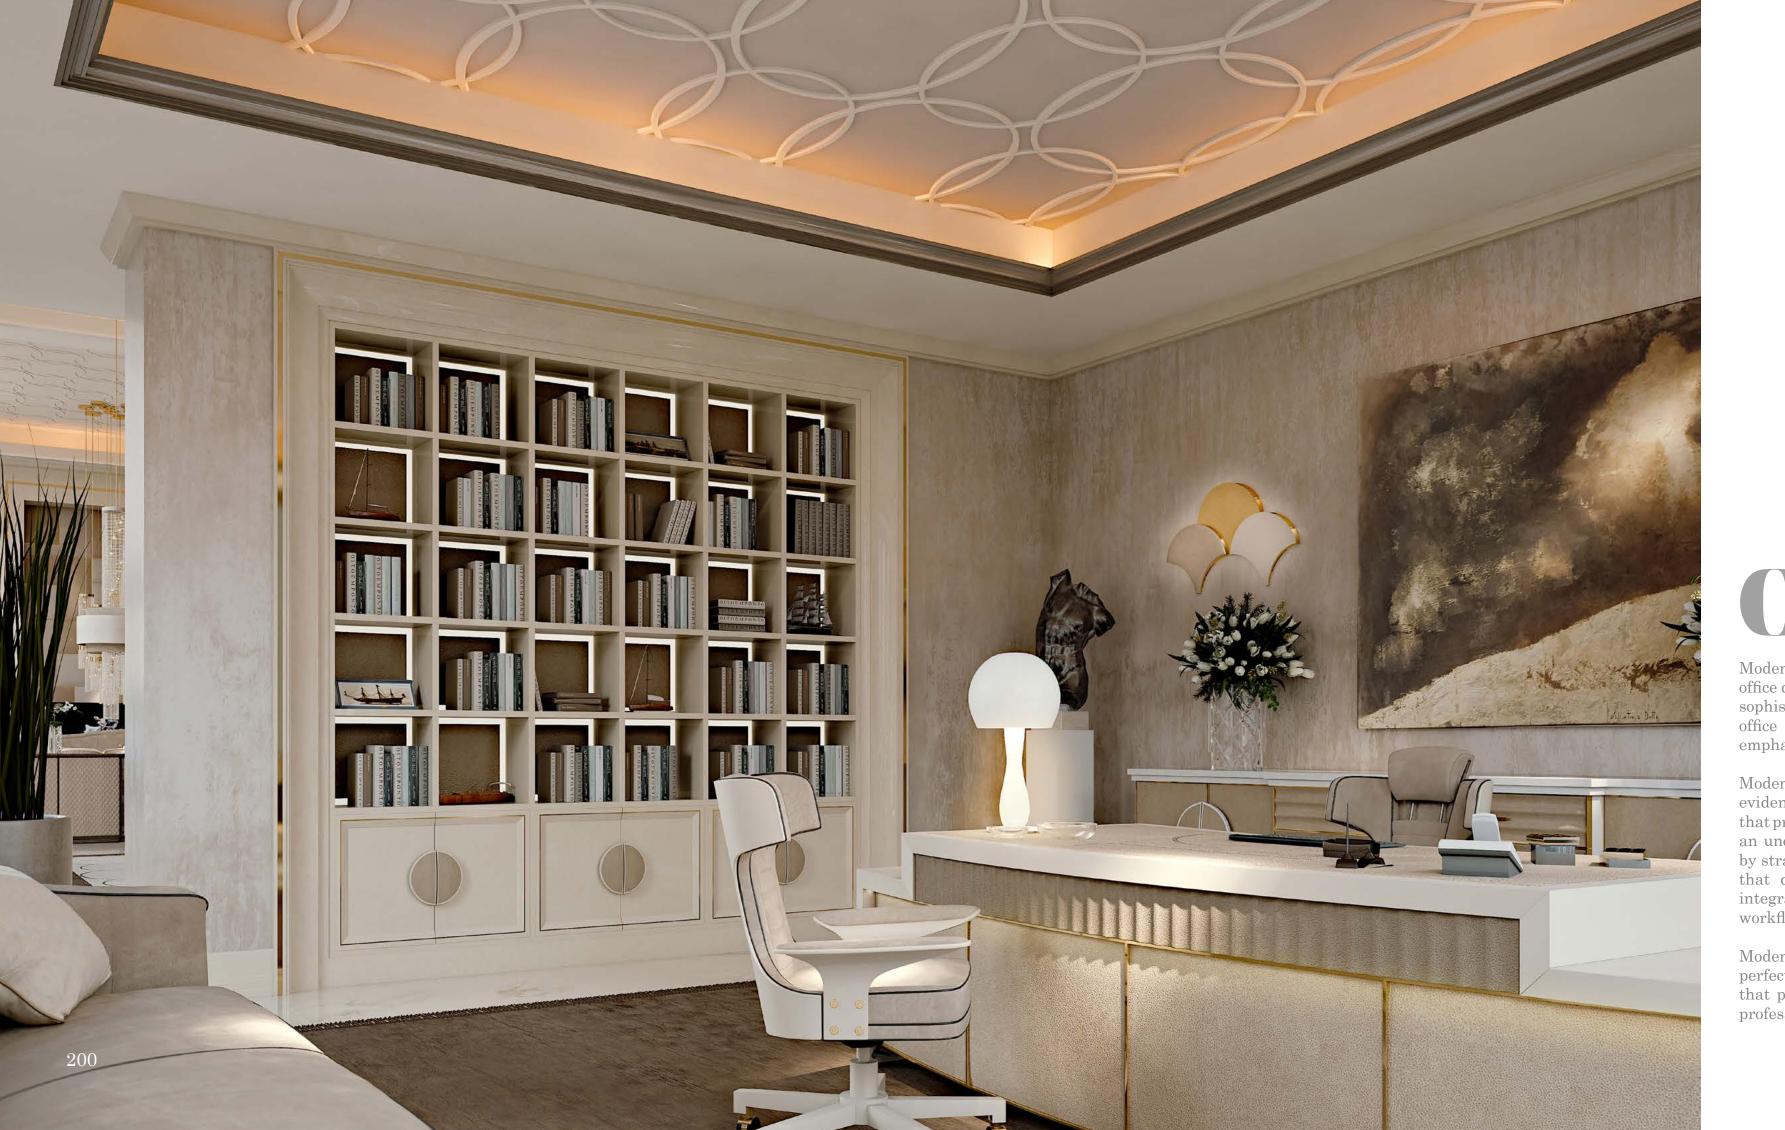

## Office

Modenese Interiors reshapes the landscape of contemporary office design by seamlessly blending modern functionality with a sophisticated aesthetic. The interpretation of the contemporary office is characterized by clean lines, open layouts, and an emphasis on creating a conducive environment for productivity.

Modenese's commitment to luxury and design excellence is evident in every aspect, from meticulously crafted workstations that prioritize ergonomics to sleek storage solutions that maintain an uncluttered workspace. Neutral colour palettes, punctuated by strategic pops of colour, provide a visually pleasing backdrop that doesn't distract from the tasks at hand. Thoughtfully integrated technology and lighting systems ensure a seamless workflow while contributing to the overall ambiance.

Modenese Interiors' contemporary office designs exemplify the perfect blend of style and substance, fostering an atmosphere that promotes efficiency, creativity, and a modern approach to professional spaces.