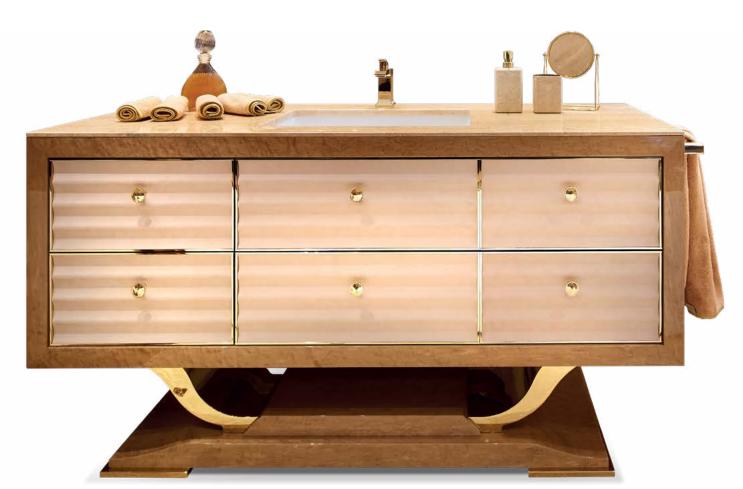

## Bathroom

Modenese Interiors introduces a new dimension to contemporary bathroom design, where sleek aesthetics and functional elegance harmonize to create spaces of modern luxury. Within these bathrooms, clean lines, open spaces, and a minimalist approach set the stage for an atmosphere that seamlessly blends style and utility.

Modenese's mastery in luxury furniture is evident in every detail, from streamlined vanities that prioritize functionality to refined fixtures that exude sophistication. Neutral colour palettes with occasional bursts of bold accents establish a versatile backdrop for both relaxation and revitalization. Thoughtfully placed lighting elements cast a warm glow, highlighting the exquisite materials and textures chosen for the space.

Modenese Interiors' contemporary bathrooms embody the essence of modern living, offering environments that are visually striking and promote a sense of tranquillity and well-being.