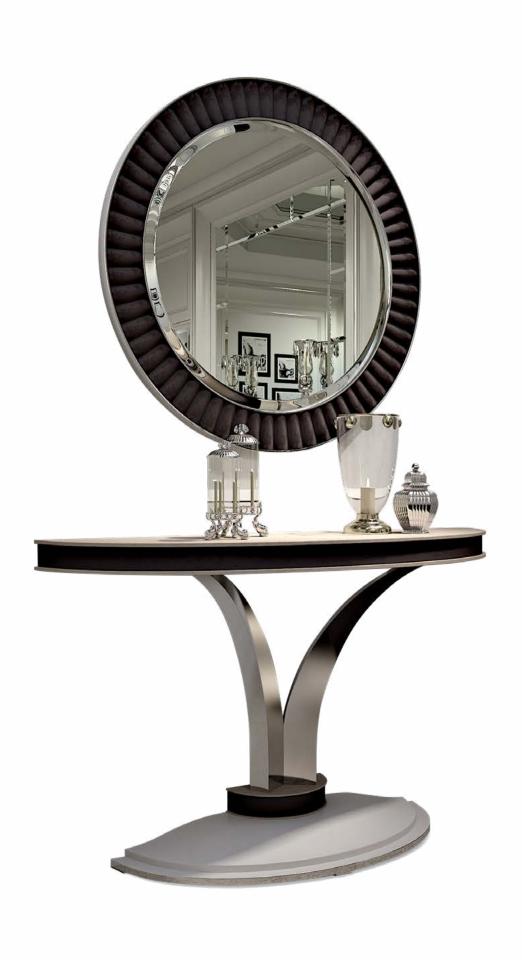

## Living

Modenese Interiors reimagines the living room in Avantgarde style, infusing it with a bold and innovative spirit that defies conventions. In the avantgarde living room designs, every element is an artistic statement, pushing the boundaries of design while retaining an air of luxury and refinement.

Modenese's collection of luxury furniture takes on daring forms, with unexpected shapes and materials that challenge traditional norms. Avantgarde color palettes, ranging from striking contrasts to unconventional hues, create a sense of dynamic energy. The fusion of textures and patterns further contributes to the visual intrigue, turning each piece into a work of art.

Modenese Interiors transforms living rooms showcases where the intersection of innovation and opulence creates a mesmerizing environment that inspires and captivates.