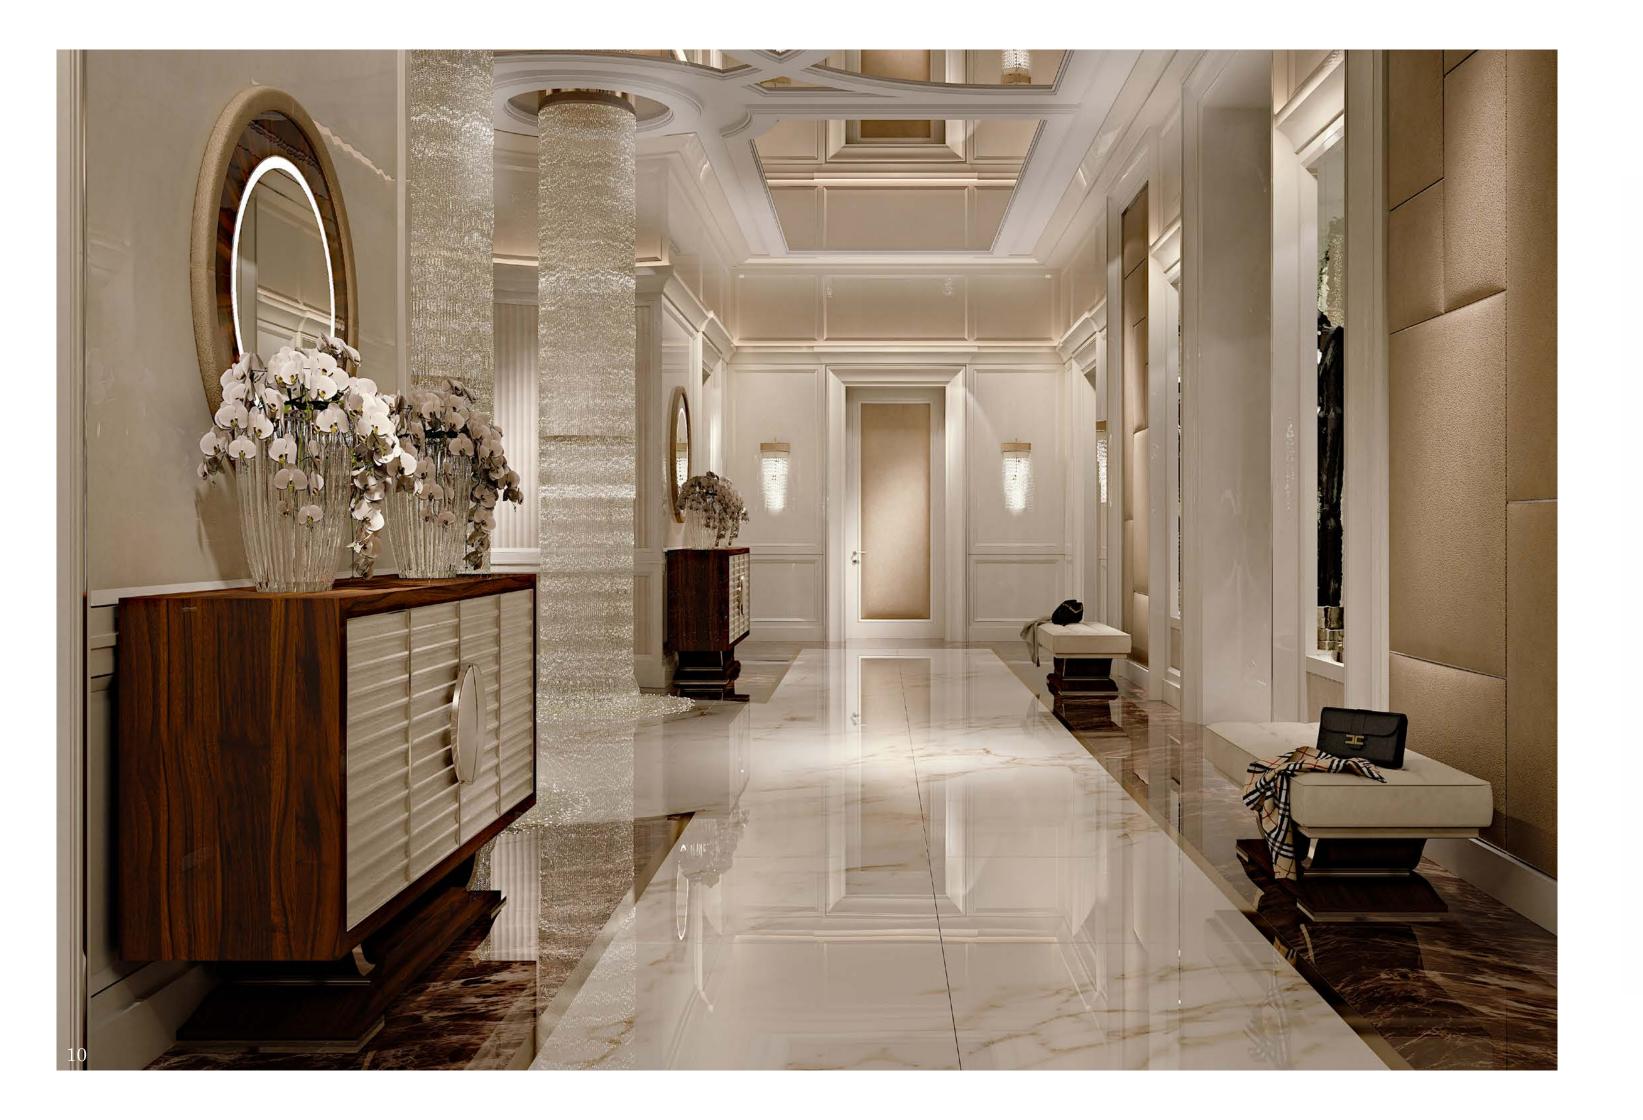

## 

Modenese Interiors redefines contemporary hall design with the signature blend of modern aesthetics and timeless luxury. The contemporary halls by Italian designers seamlessly combine clean lines, open spaces, and a neutral color palette to create an atmosphere of understated elegance.

Striking a delicate balance between minimalism and sophistication, Modenese Interiors crafts custom furniture pieces that feature sleek forms and refined details. Thoughtfully chosen lighting elements, such as geometric pendant lights and subtle chandeliers, bathe the space in a warm and inviting glow.

With an emphasis on functionality, clever storage solutions are integrated discreetly, ensuring an uncluttered and harmonious environment. By embracing the essence of contemporary design while infusing it with their unique touch of opulence, Modenese Interiors transforms halls into captivating works of art that captivate both the eye and the soul.