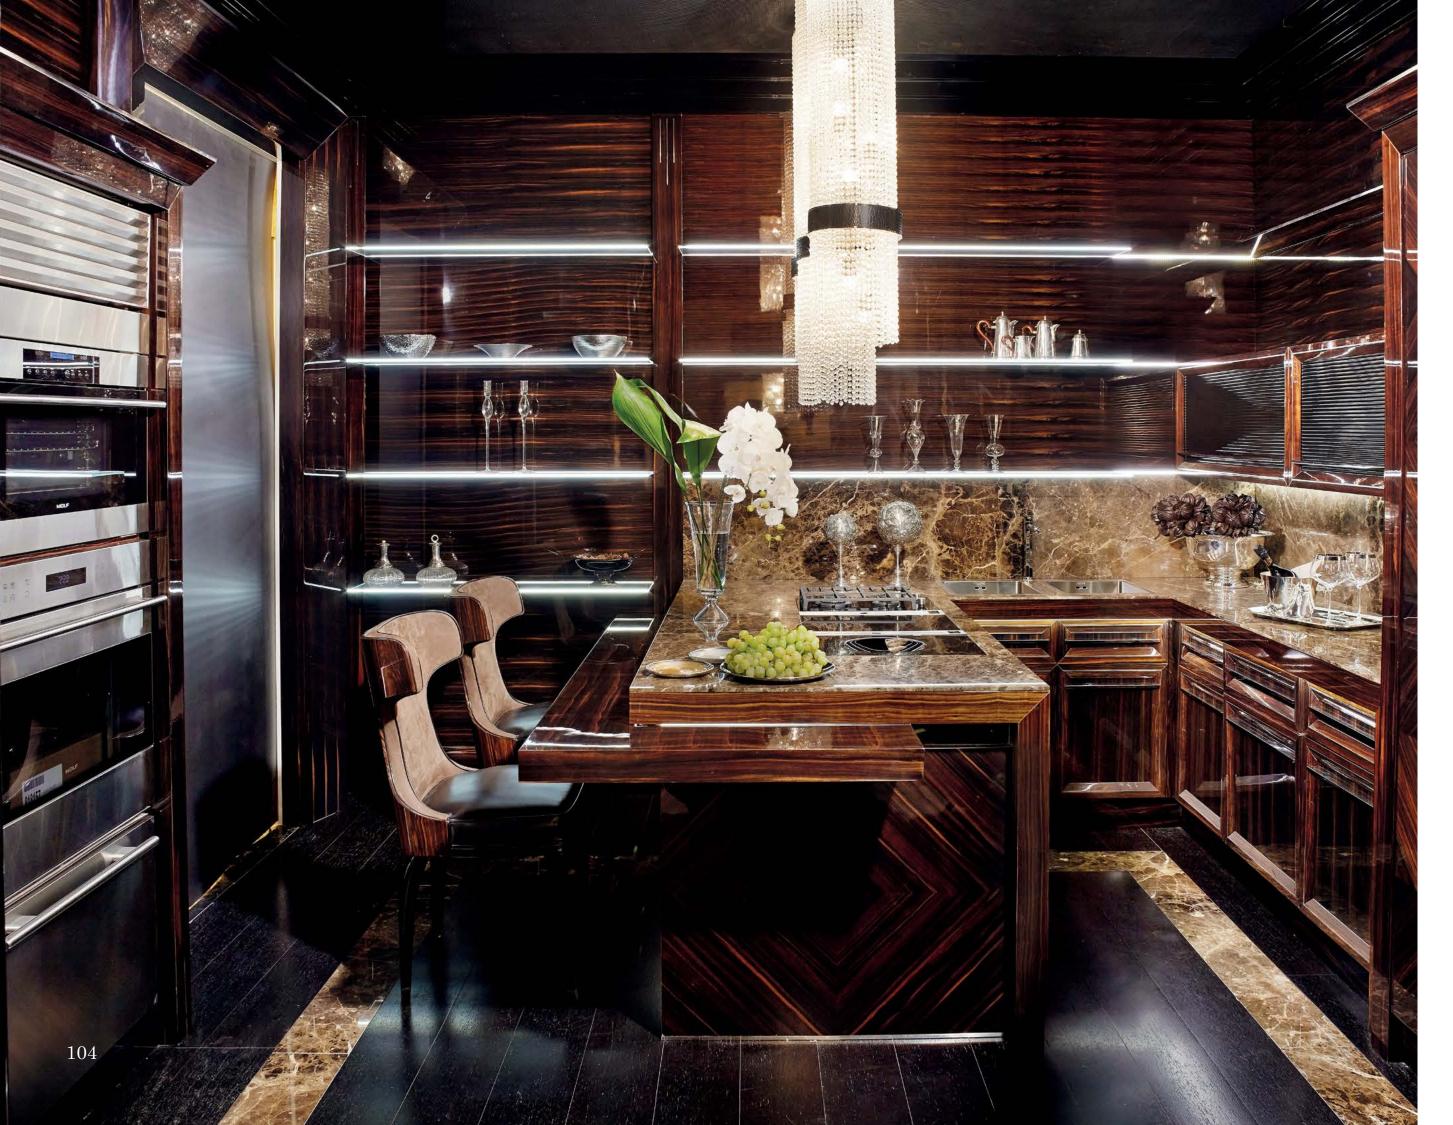

## Kitchen

Modenese Interiors reimagines the kitchen as an eclectic masterpiece, seamlessly blending diverse design elements to craft a culinary haven that is a testament to individuality and creativity. The eclectic kitchen designs from top interior designers are a fusion of styles, textures, and colors that come together in an unexpected harmony.

Modenese's signature luxury touches extend to every corner, from custom cabinets adorned with intricate details to countertops that seamlessly combine various materials, creating a tactile and visual feast. The eclectic palette draws from a spectrum of hues, incorporating vibrant tones and muted shades, and the use of unconventional patterns adds a layer of visual interest.

Eclectic accessories, from vintage-inspired appliances to artistic statement pieces, adorn the space with personality and character. Through this unique approach, Modenese Interiors transforms kitchens into captivating realms of culinary artistry, where the unexpected blend of styles becomes an ode to creativity and self-expression.