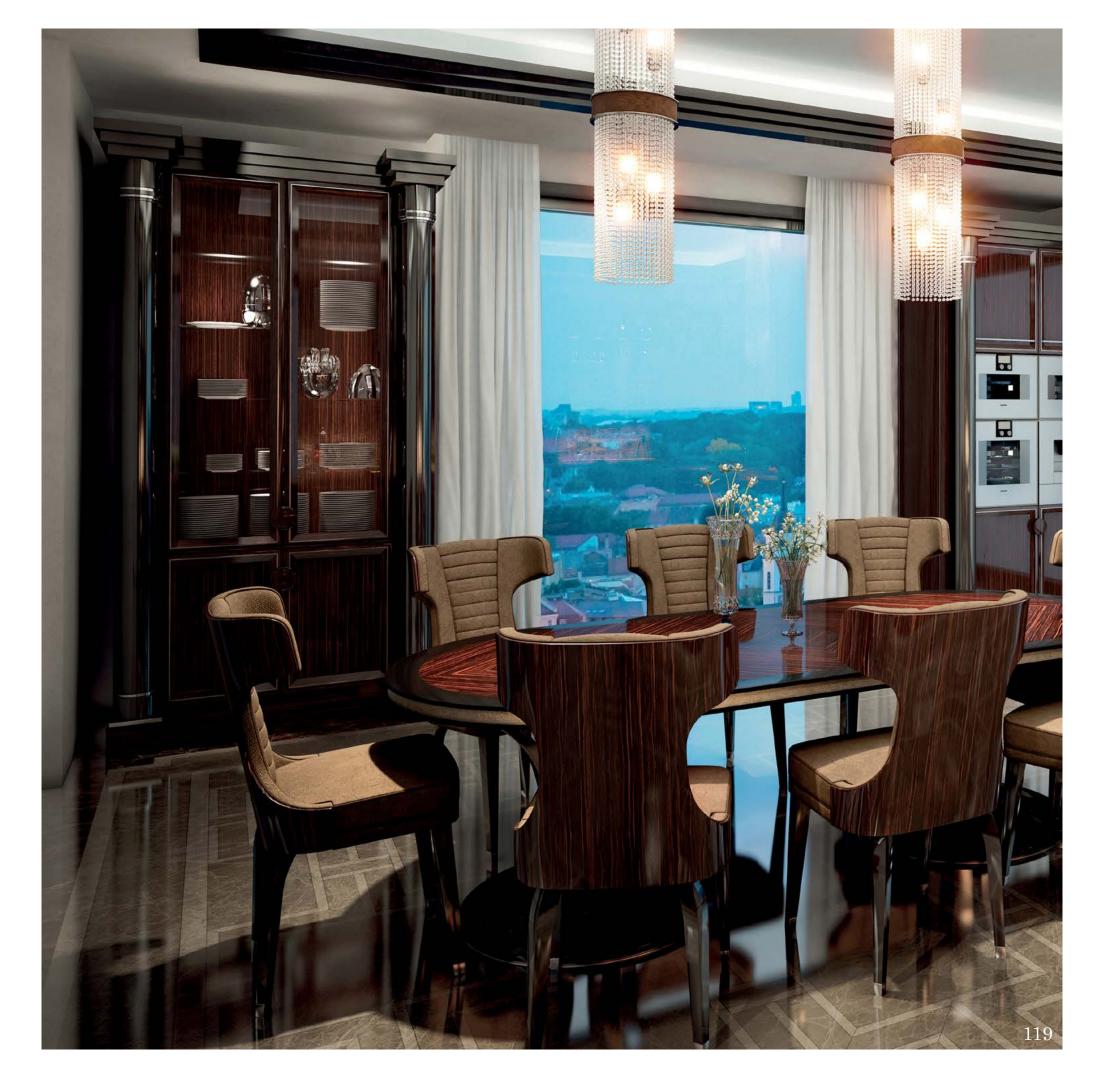

## Dining

Modenese Interiors presents a remarkable take on the contemporary dining room design, where sleek sophistication and functional elegance converge. Within the dining spaces, clean lines, and a minimalist ethos define the atmosphere, creating an ambiance that is both inviting and refined.

Modenese's luxury furniture pieces are emblematic of this approach, boasting streamlined forms and impeccable craftsmanship. From sleek dining tables to minimalist chairs, each piece is carefully selected to enhance the modern aesthetic while ensuring comfort and functionality. Neutral color palettes with occasional pops of vibrant hues provide a versatile backdrop for both daily dining and special occasions.

The strategic placement of ambient and accent lighting adds a layer of warmth, highlighting the exquisite materials and textures used in the room. Modenese Interiors' contemporary dining rooms celebrate the beauty of simplicity while encapsulating the essence of modern living, resulting in spaces that effortlessly combine style and substance.