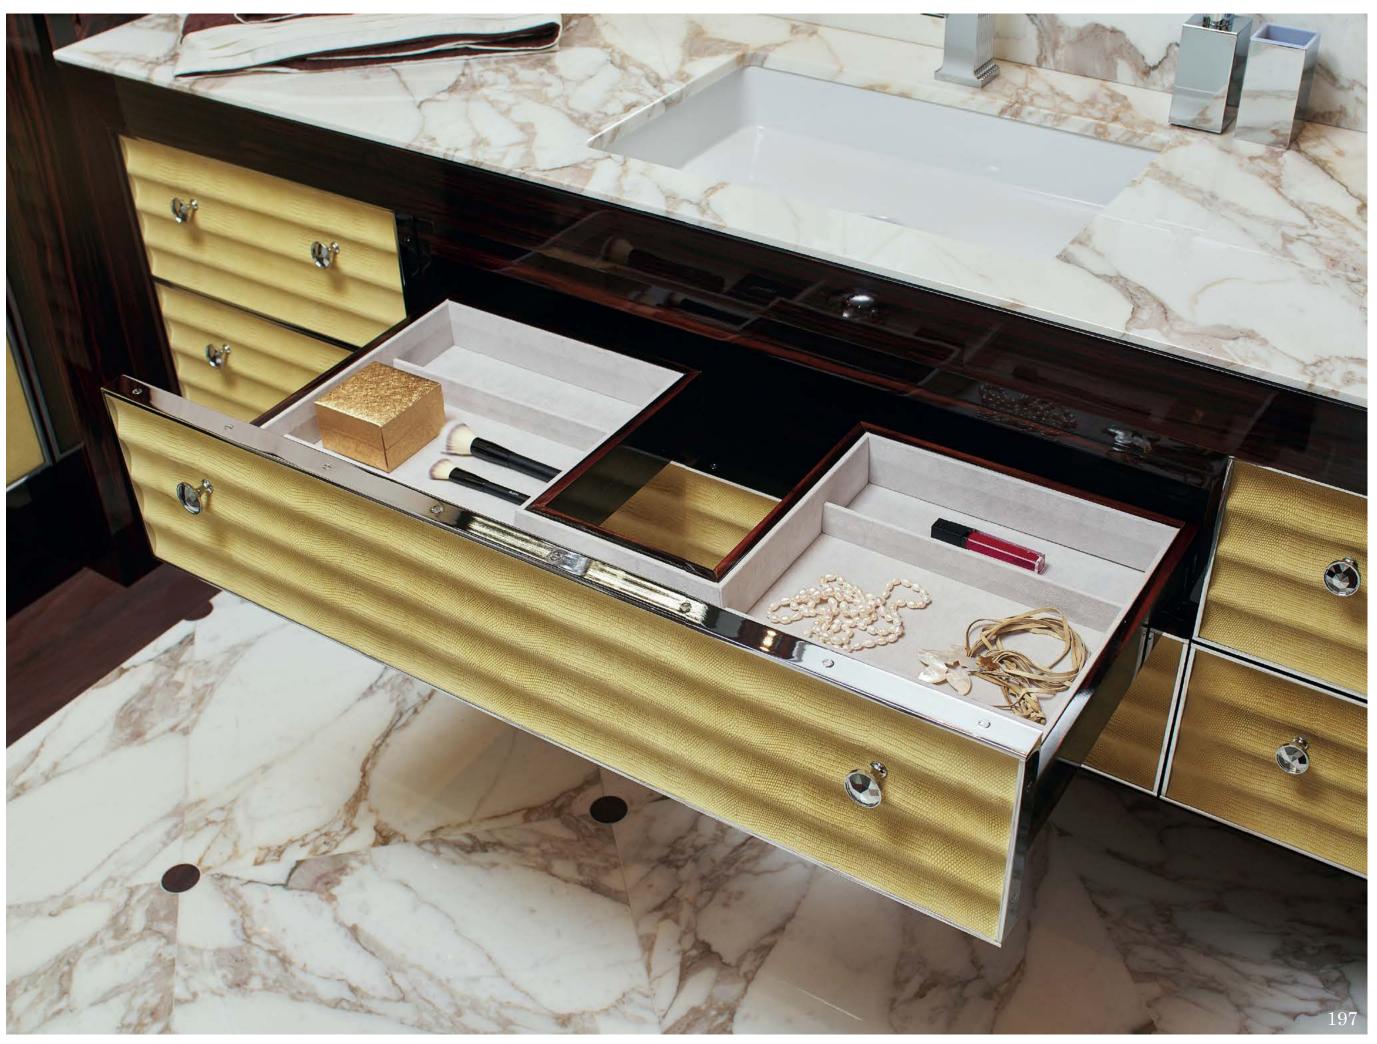

## Bathroom

Modenese Interiors introduces a new dimension to contemporary bathroom design, where sleek aesthetics and functional elegance harmonize to create spaces of modern luxury. Within these bathrooms, clean lines, open spaces, and a minimalist approach set the stage for an atmosphere that seamlessly blends style and utility.

Modenese's mastery in luxury furniture is evident in every detail, from streamlined vanities that prioritize functionality to refined fixtures that exude sophistication. Neutral colour palettes with occasional bursts of bold accents establish a versatile backdrop for both relaxation and revitalization. Thoughtfully placed lighting elements cast a warm glow, highlighting the exquisite materials and textures chosen for the space.