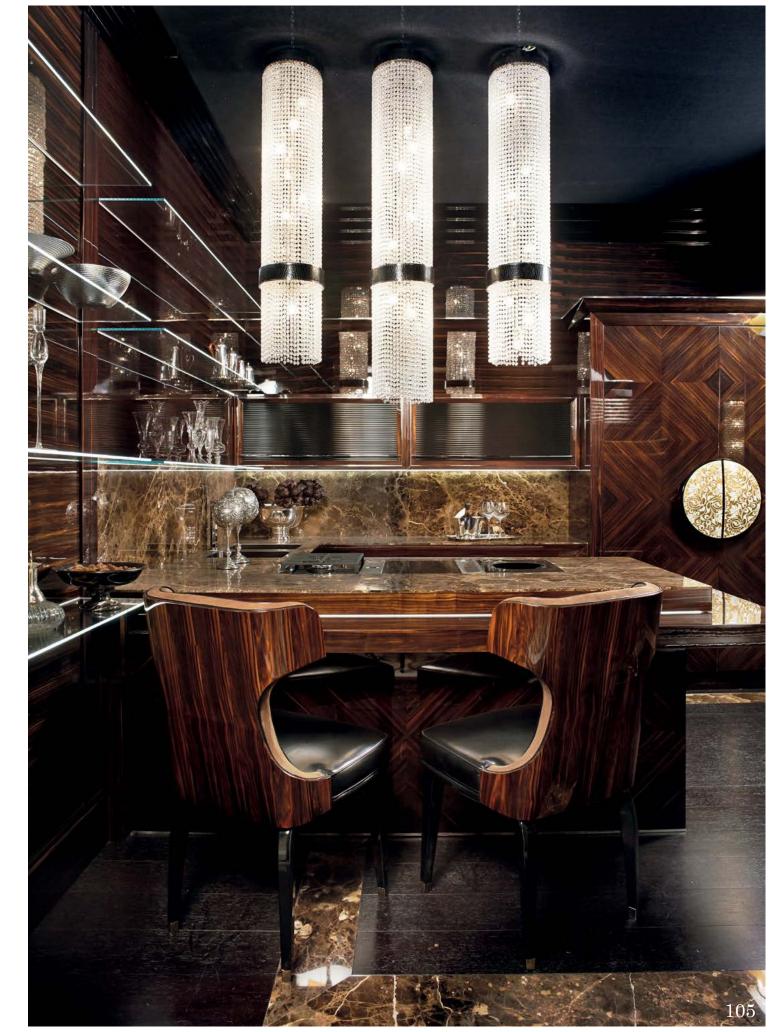

## Kitchen

Modenese Interiors reimagines the kitchen as an eclectic masterpiece, seamlessly blending diverse design elements to craft a culinary haven that is a testament to individuality and creativity. The eclectic kitchen designs from top interior designers are a fusion of styles, textures, and colors that come together in an unexpected harmony.

Modenese's signature luxury touches extend to every corner, from custom cabinets adorned with intricate details to countertops that seamlessly combine various materials, creating a tactile and visual feast. The eclectic palette draws from a spectrum of hues, incorporating vibrant tones and muted shades, and the use of unconventional patterns adds a layer of visual interest.

Eclectic accessories, from vintage-inspired appliances to artistic statement pieces, adorn the space with personality and character. Through this unique approach, Modenese Interiors transforms kitchens into captivating realms of culinary artistry, where the unexpected blend of styles becomes an ode to creativity and self-expression.