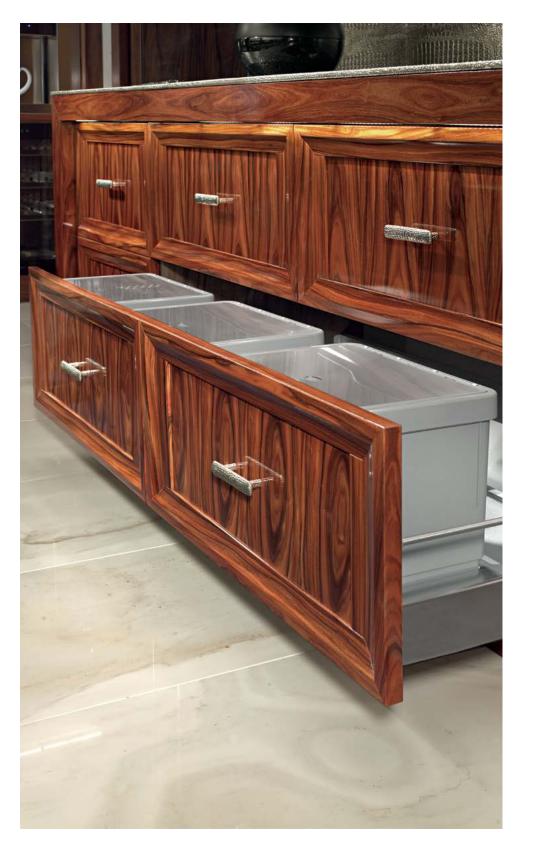

## Kitchen

Modenese Interiors reimagines the kitchen as an eclectic masterpiece, seamlessly blending diverse design elements to craft a culinary haven that is a testament to individuality and creativity. The eclectic kitchen designs from top interior designers are a fusion of styles, textures, and colors that come together in an unexpected harmony.

Modenese's signature luxury touches extend to every corner, from custom cabinets adorned with intricate details to countertops that seamlessly combine various materials, creating a tactile and visual feast. The eclectic palette draws from a spectrum of hues, incorporating vibrant tones and muted shades, and the use of unconventional patterns adds a layer of visual interest.

Eclectic accessories, from vintage-inspired appliances to artistic statement pieces, adorn the space with personality and character. Through this unique approach, Modenese Interiors transforms kitchens into captivating realms of culinary artistry, where the unexpected blend of styles becomes an ode to creativity and self-expression.