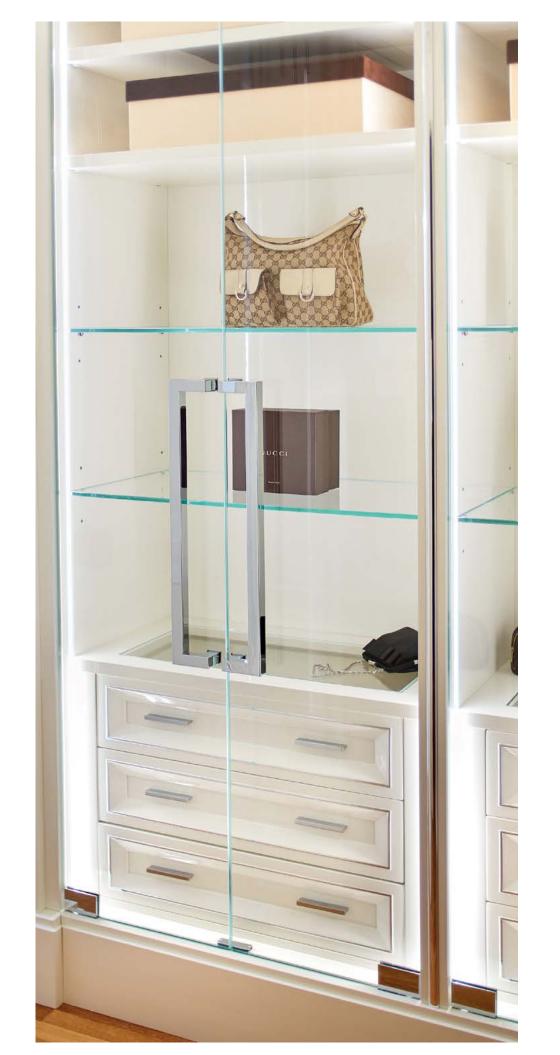

## Walk-in closet

Modenese Interiors breaks new ground in walk-in closet design, seamlessly intertwining the eclectic, contemporary, and avant-garde styles to create wardrobe spaces that are as innovative as they are luxurious. In the visionary approach, walk-in closets become a canvas for self-expression, where traditional boundaries are defied, and unique individuality is celebrated.

The eclectic essence is captured through an array of design elements, merging diverse textures, patterns, and eras, resulting in a visually captivating atmosphere. Contemporary design principles shine through in the clean lines and functional layouts, while avant-garde accents push the boundaries with unexpected shapes and materials.

Modenese's luxurious touch is evident in every facet, from custom storage solutions that effortlessly blend form and function to statement furniture pieces that redefine the concept of closet seating.