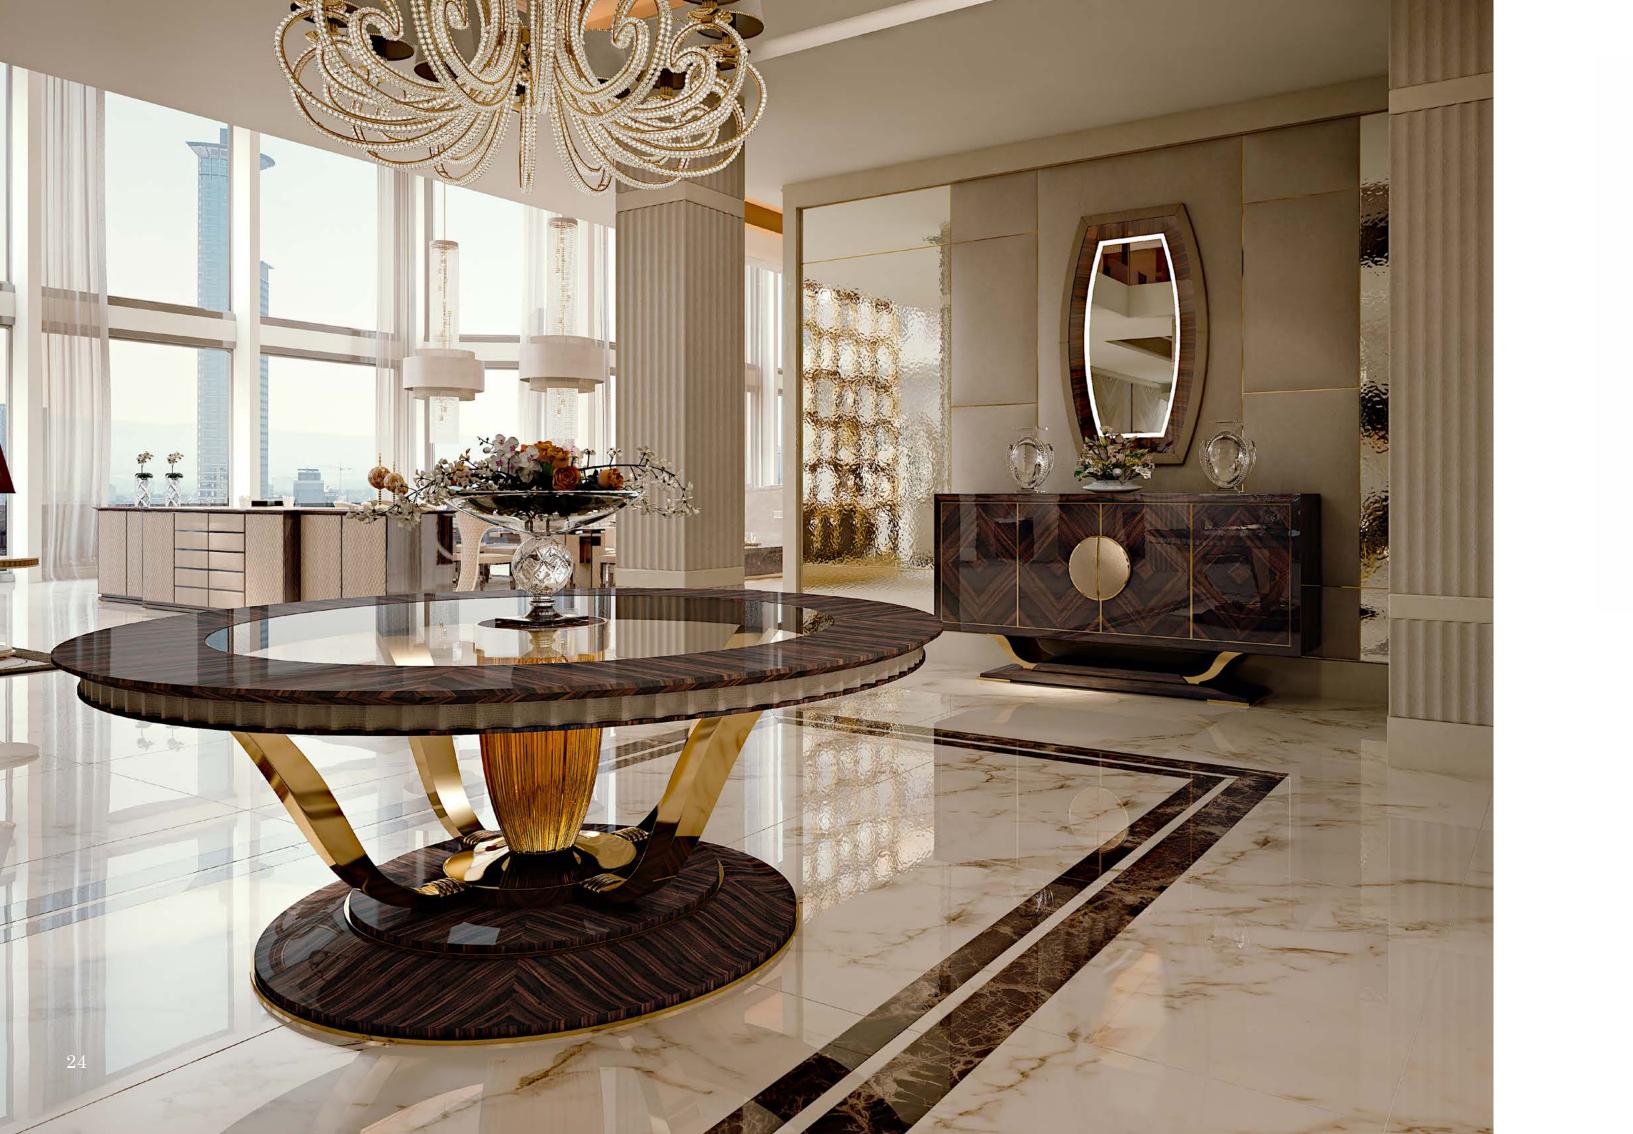

## Dining

Modenese Interiors presents a remarkable take on the contemporary dining room design, where sleek sophistication and functional elegance converge. Within the dining spaces, clean lines, and a minimalist ethos define the atmosphere, creating an ambiance that is both inviting and refined.

Modenese's luxury furniture pieces are emblematic of this approach, boasting streamlined forms and impeccable craftsmanship. From sleek dining tables to minimalist chairs, each piece is carefully selected to enhance the modern aesthetic while ensuring comfort and functionality. Neutral color palettes with occasional pops of vibrant hues provide a versatile backdrop for both daily dining and special occasions.

The strategic placement of ambient and accent lighting adds a layer of warmth, highlighting the exquisite materials and textures used in the room. Modenese Interiors' contemporary dining rooms celebrate the beauty of simplicity while encapsulating the essence of modern living, resulting in spaces that effortlessly combine style and substance.