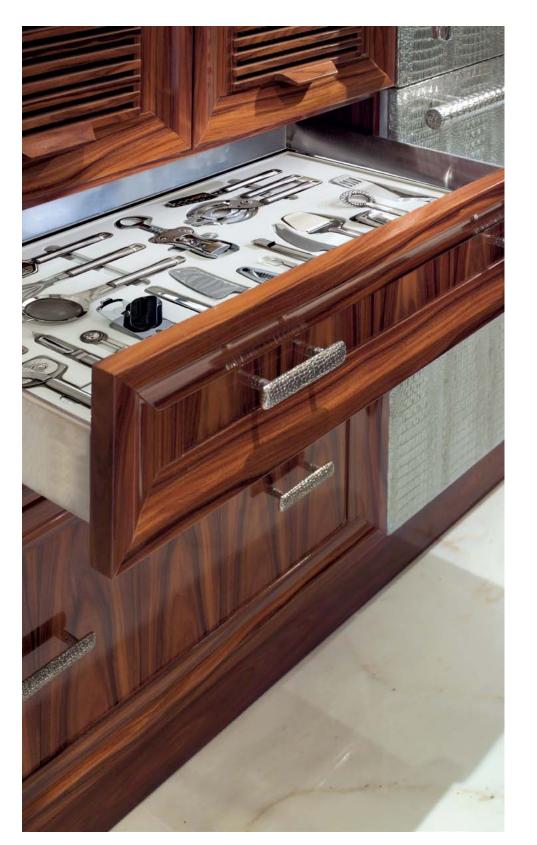

## Kitchen

Modenese Interiors reimagines the kitchen as an eclectic masterpiece, seamlessly blending diverse design elements to craft a culinary haven that is a testament to individuality and creativity. The eclectic kitchen designs from top interior designers are a fusion of styles, textures, and colors that come together in an unexpected harmony.

Modenese's signature luxury touches extend to every corner, from custom cabinets adorned with intricate details to countertops that seamlessly combine various materials, creating a tactile and visual feast. The eclectic palette draws from a spectrum of hues, incorporating vibrant tones and muted shades, and the use of unconventional patterns adds a layer of visual interest.

Eclectic accessories, from vintage-inspired appliances to artistic statement pieces, adorn the space with personality and character. Through this unique approach, Modenese Interiors transforms kitchens into captivating realms of culinary artistry, where the unexpected blend of styles becomes an ode to creativity and self-expression.