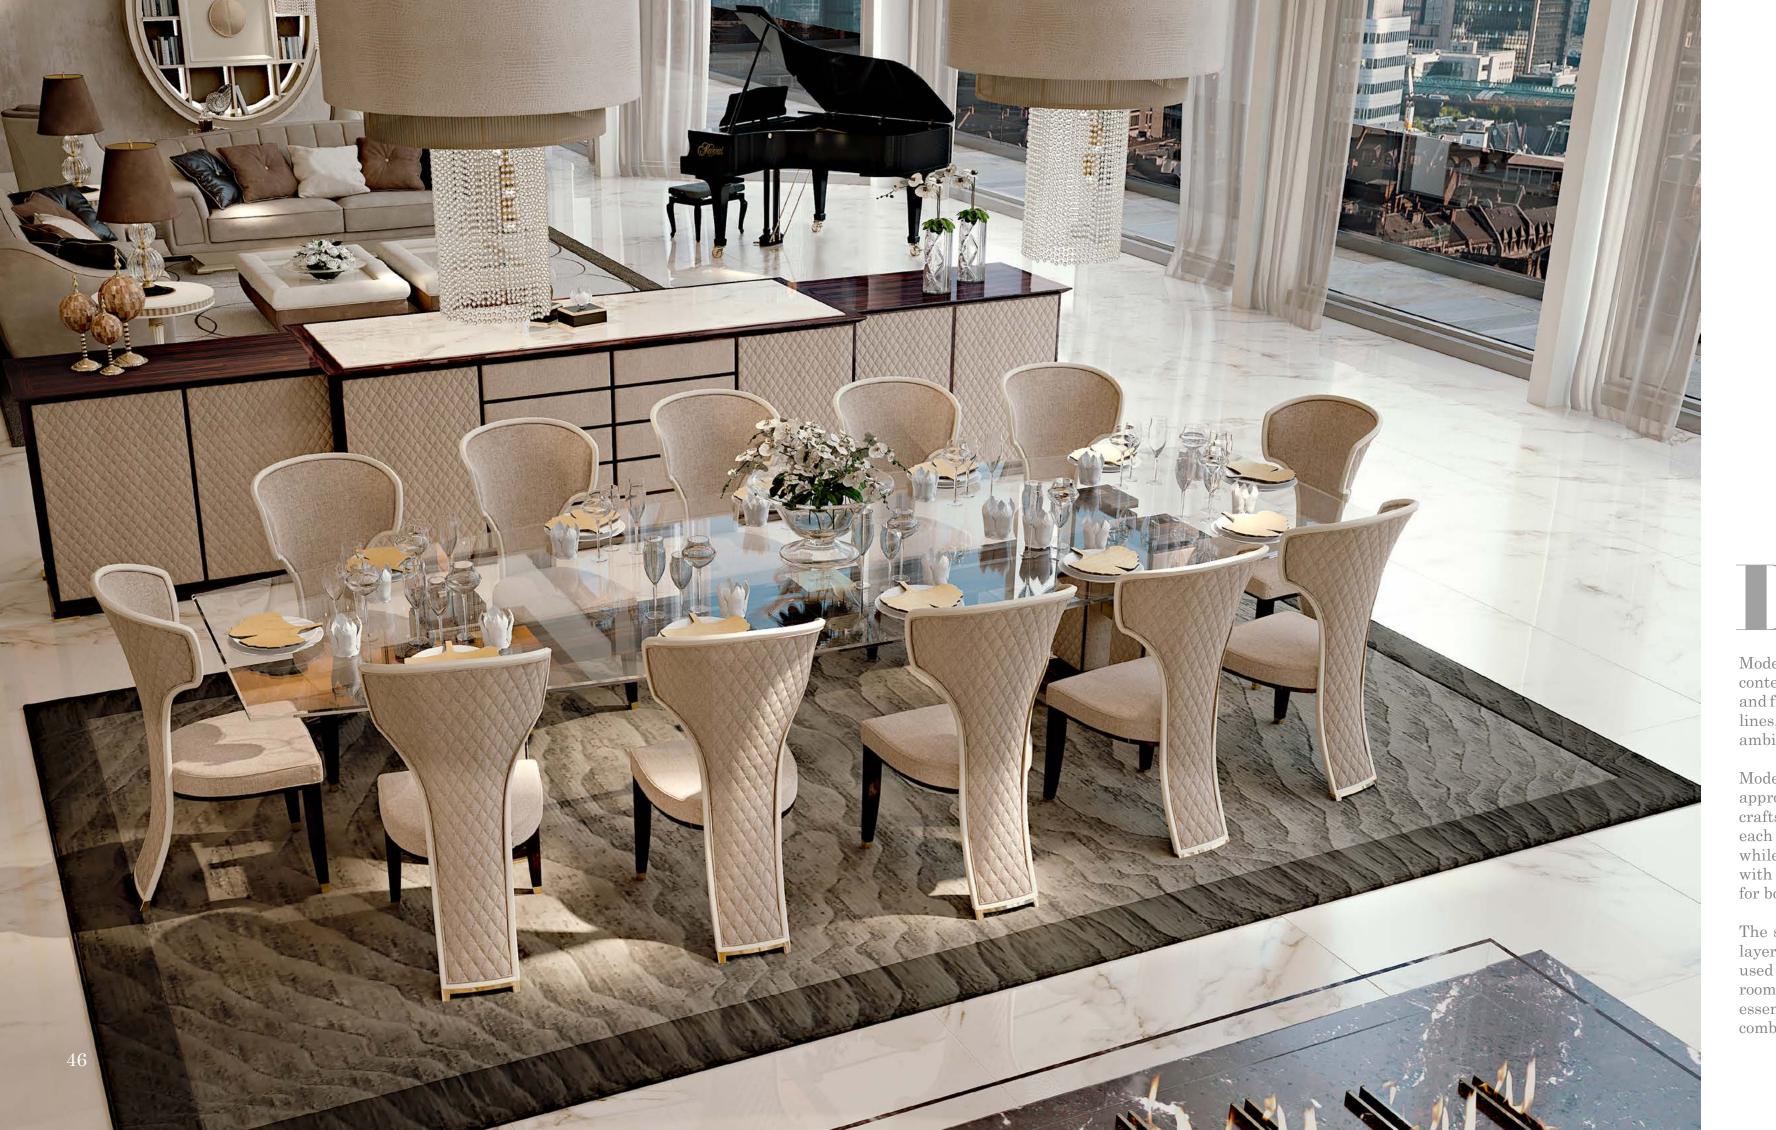

## Dining

Modenese Interiors presents a remarkable take on the contemporary dining room design, where sleek sophistication and functional elegance converge. Within the dining spaces, clean lines, and a minimalist ethos define the atmosphere, creating an ambiance that is both inviting and refined.

Modenese's luxury furniture pieces are emblematic of this approach, boasting streamlined forms and impeccable craftsmanship. From sleek dining tables to minimalist chairs, each piece is carefully selected to enhance the modern aesthetic while ensuring comfort and functionality. Neutral color palettes with occasional pops of vibrant hues provide a versatile backdrop for both daily dining and special occasions.

The strategic placement of ambient and accent lighting adds a layer of warmth, highlighting the exquisite materials and textures used in the room. Modenese Interiors' contemporary dining rooms celebrate the beauty of simplicity while encapsulating the essence of modern living, resulting in spaces that effortlessly combine style and substance.