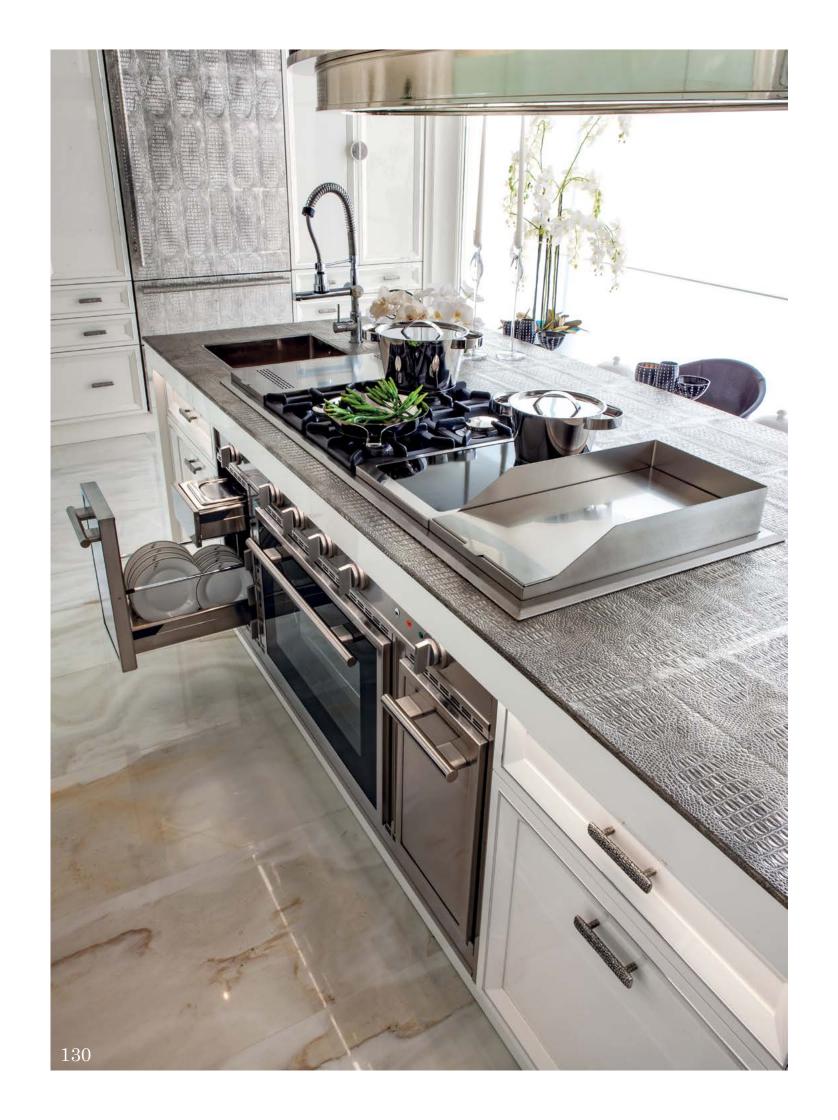

## Kitchen

Modenese Interiors reimagines the kitchen as an eclectic masterpiece, seamlessly blending diverse design elements to craft a culinary haven that is a testament to individuality and creativity. The eclectic kitchen designs from top interior designers are a fusion of styles, textures, and colors that come together in an unexpected harmony.

Modenese's signature luxury touches extend to every corner, from custom cabinets adorned with intricate details to countertops that seamlessly combine various materials, creating a tactile and visual feast. The eclectic palette draws from a spectrum of hues, incorporating vibrant tones and muted shades, and the use of unconventional patterns adds a layer of visual interest.

Eclectic accessories, from vintage-inspired appliances to artistic statement pieces, adorn the space with personality and character. Through this unique approach, Modenese Interiors transforms kitchens into captivating realms of culinary artistry, where the unexpected blend of styles becomes an ode to creativity and self-expression.