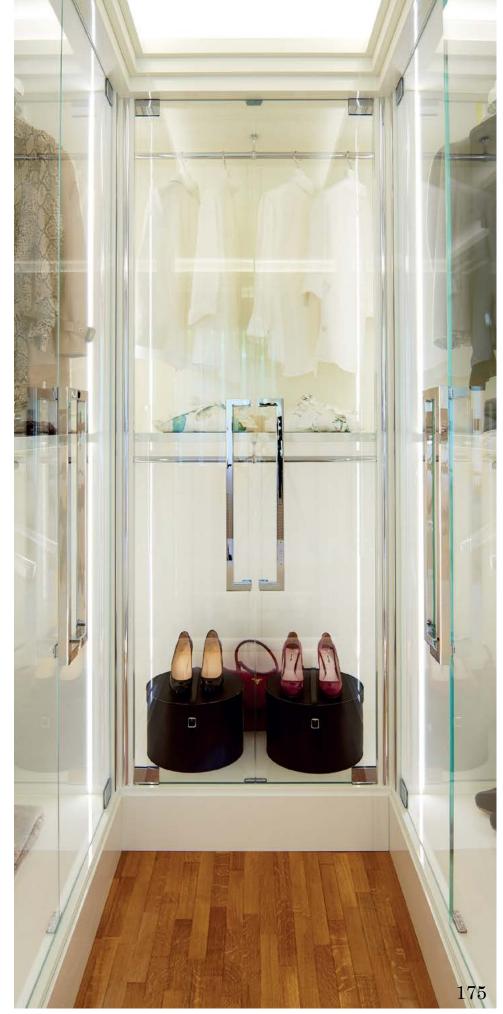

## Walk-in closet

Modenese Interiors breaks new ground in walk-in closet design, seamlessly intertwining the eclectic, contemporary, and avant-garde styles to create wardrobe spaces that are as innovative as they are luxurious. In the visionary approach, walk-in closets become a canvas for self-expression, where traditional boundaries are defied, and unique individuality is celebrated.

The eclectic essence is captured through an array of design elements, merging diverse textures, patterns, and eras, resulting in a visually captivating atmosphere. Contemporary design principles shine through in the clean lines and functional layouts, while avant-garde accents push the boundaries with unexpected shapes and materials.

Modenese's luxurious touch is evident in every facet, from custom storage solutions that effortlessly blend form and function to statement furniture pieces that redefine the concept of closet seating.