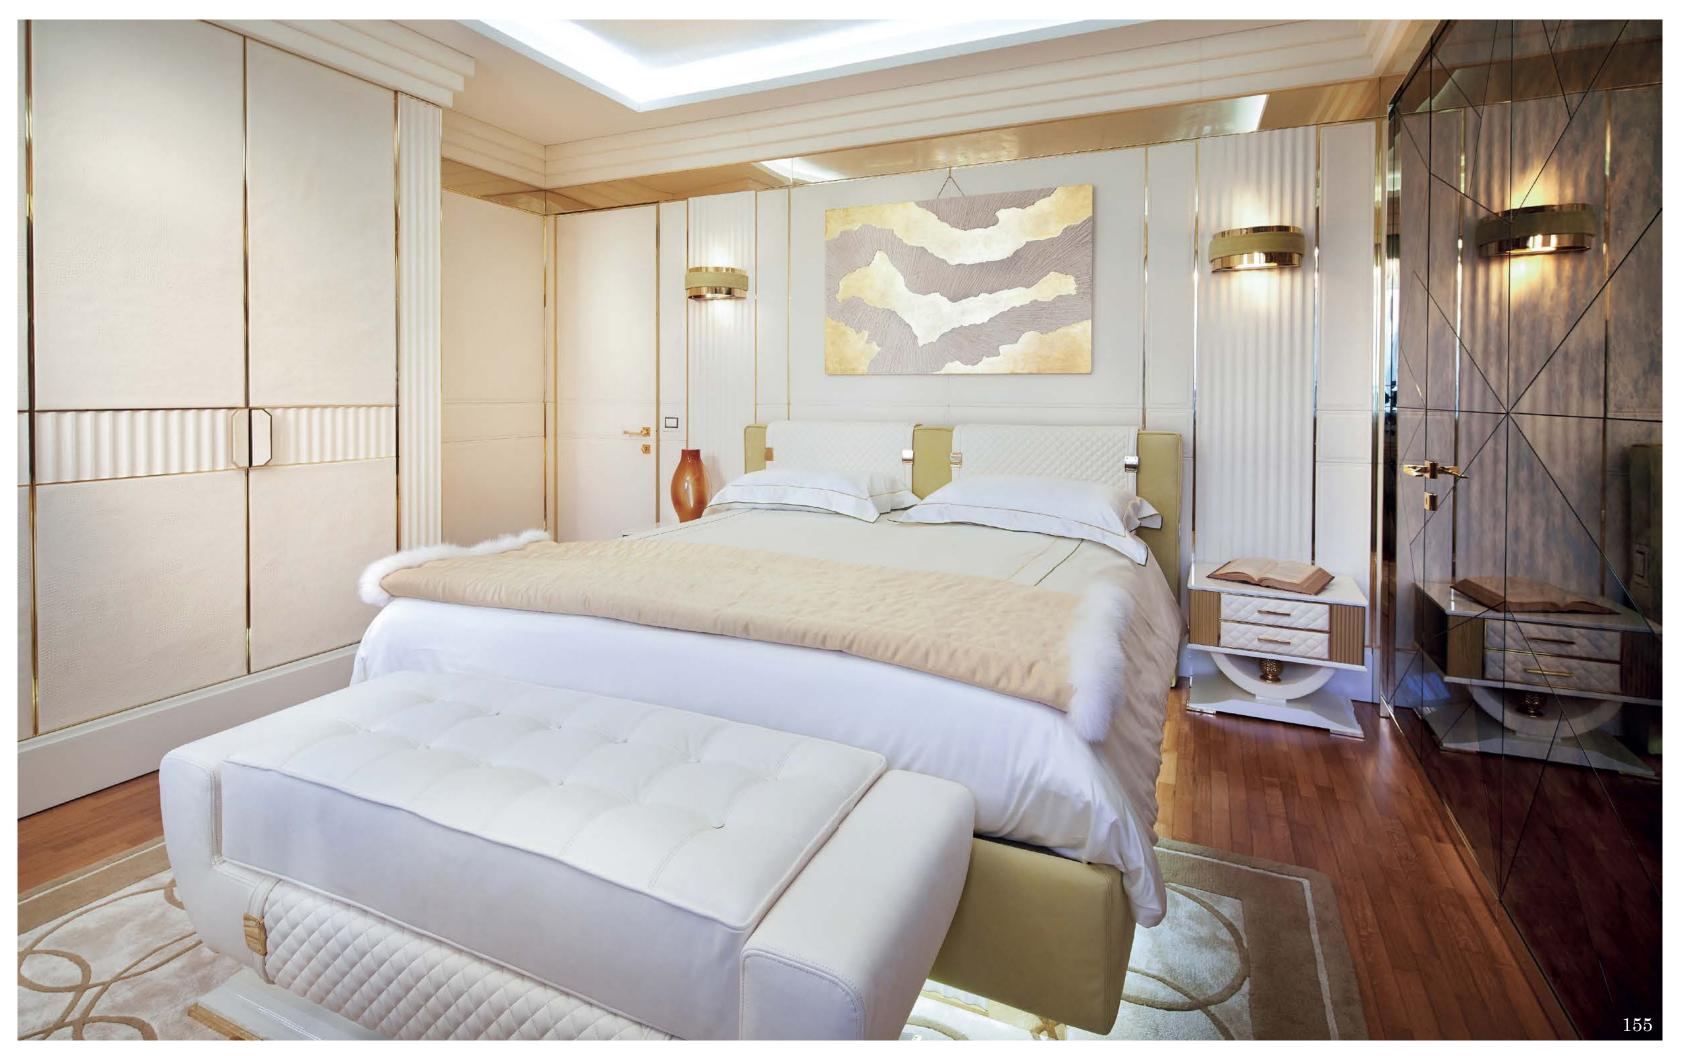

## Bedroom

Modenese Interiors presents a contemporary bedroom design that marries the sleek elegance of modern aesthetics with the comfort and tranquillity essential for a restful haven. In the interpretation of the contemporary bedroom, clean lines and uncluttered spaces take center stage, creating an atmosphere of serenity and simplicity.

Modenese's luxury furniture pieces in this style boast refined forms, favouring understated elegance over excessive ornamentation. From platform beds with minimalistic frames to sleek nightstands with integrated storage solutions, each piece is carefully selected to embody contemporary sensibilities while prioritizing comfort. Neutral colour palettes provide a soothing backdrop, with occasional pops of bold hues adding a touch of vibrancy.

Thoughtfully positioned ambient and task lighting enhances the mood, casting a gentle glow on the carefully curated materials and textures. Modenese Interiors' contemporary bedrooms embody the essence of modern living, offering spaces that are as visually stunning as they are conducive to relaxation and rejuvenation.