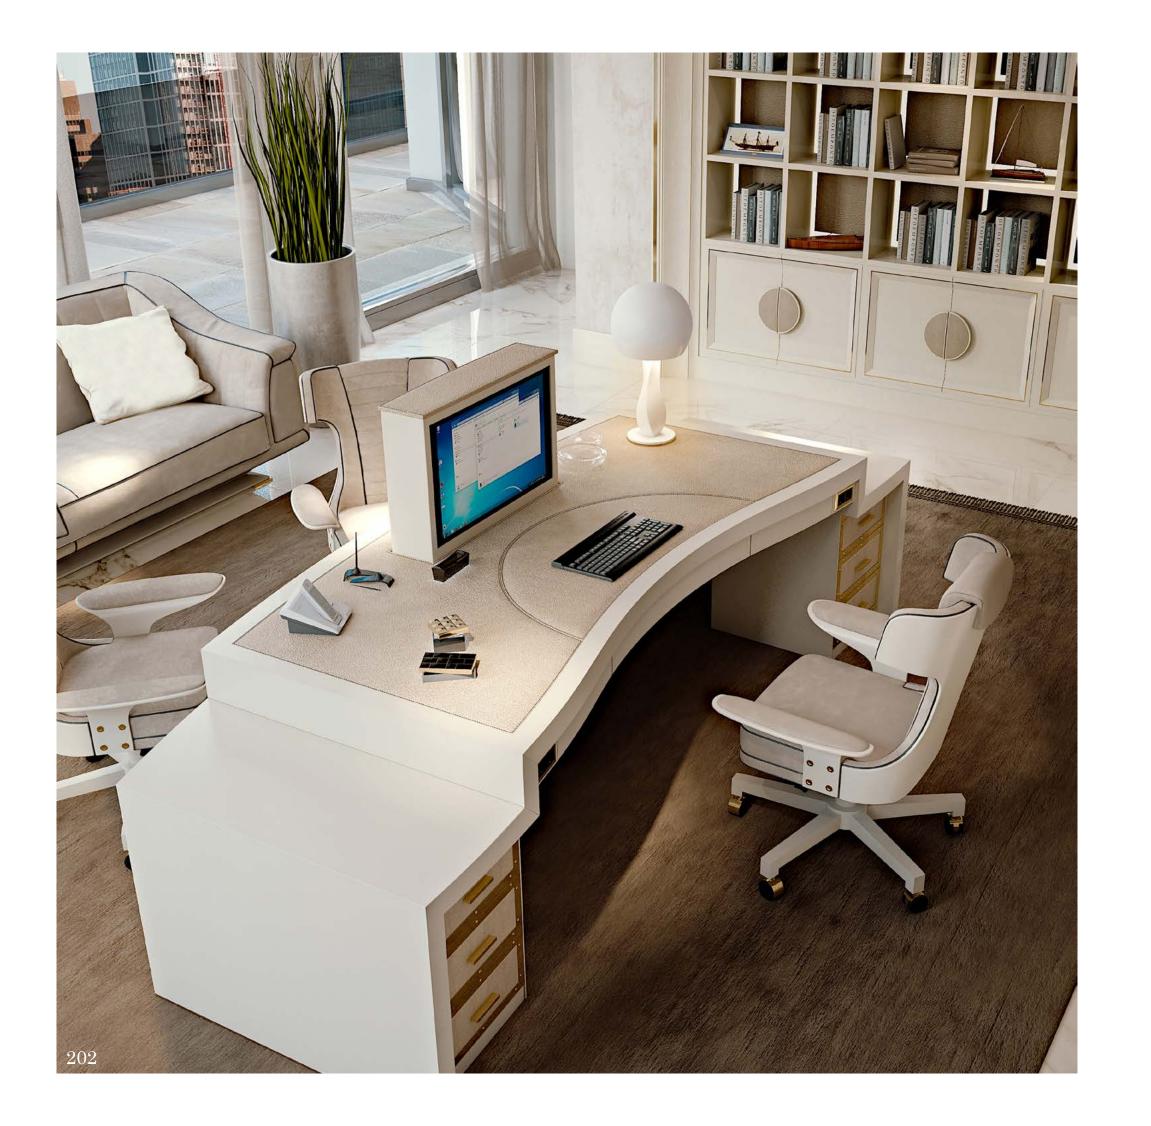

## Office

Modenese Interiors reshapes the landscape of contemporary office design by seamlessly blending modern functionality with a sophisticated aesthetic. The interpretation of the contemporary office is characterized by clean lines, open layouts, and an emphasis on creating a conducive environment for productivity.

Modenese's commitment to luxury and design excellence is evident in every aspect, from meticulously crafted workstations that prioritize ergonomics to sleek storage solutions that maintain an uncluttered workspace. Neutral colour palettes, punctuated by strategic pops of colour, provide a visually pleasing backdrop that doesn't distract from the tasks at hand. Thoughtfully integrated technology and lighting systems ensure a seamless workflow while contributing to the overall ambiance.

Modenese Interiors' contemporary office designs exemplify the perfect blend of style and substance, fostering an atmosphere that promotes efficiency, creativity, and a modern approach to professional spaces.