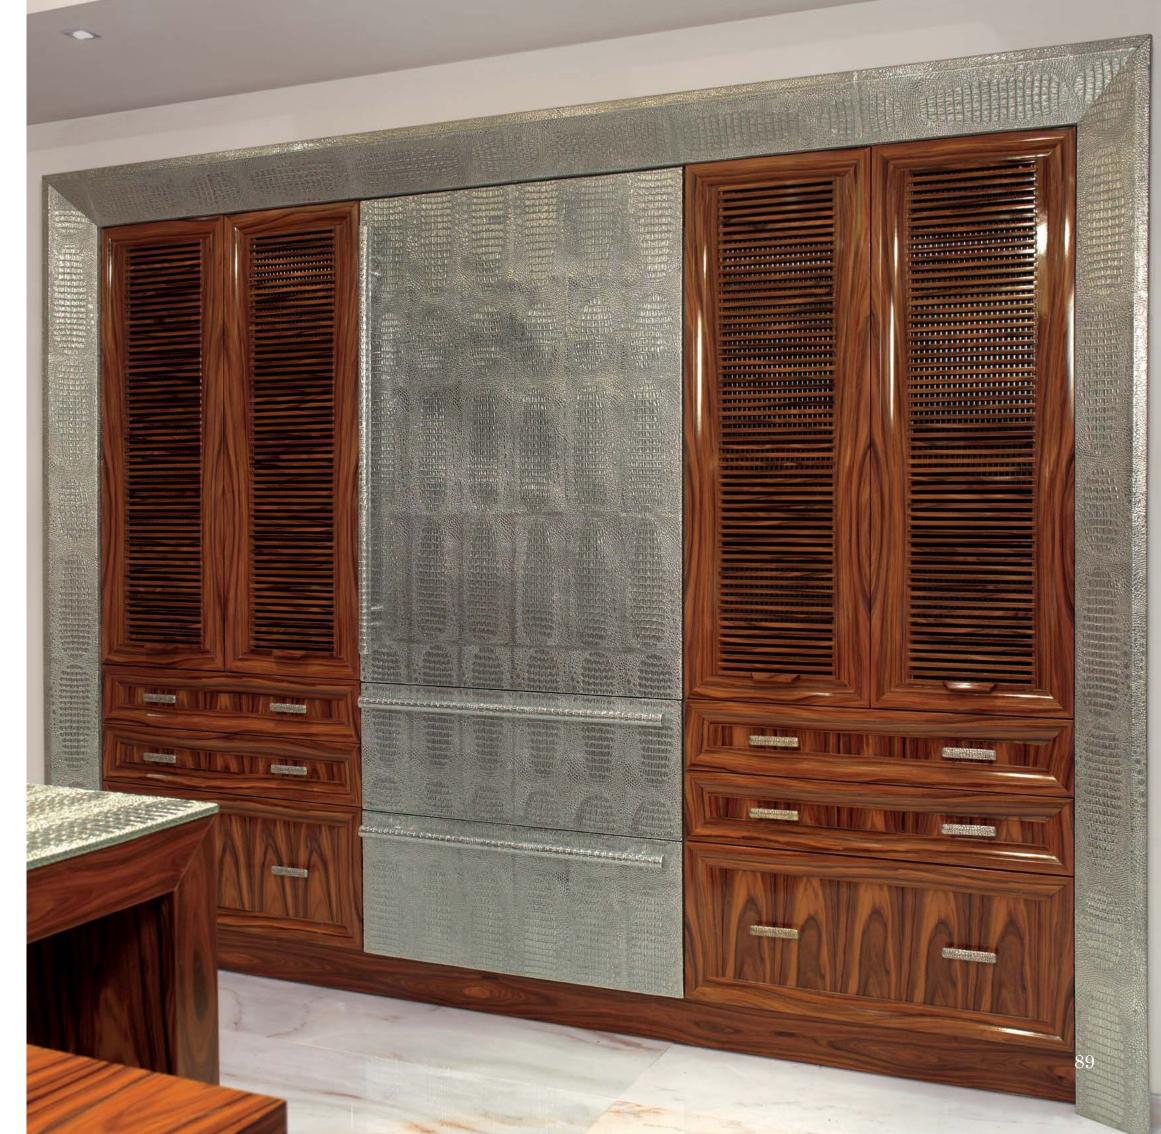

## Walk-in closet

Modenese Interiors breaks new ground in walk-in closet design, seamlessly intertwining the eclectic, contemporary, and avant-garde styles to create wardrobe spaces that are as innovative as they are luxurious. In the visionary approach, walk-in closets become a canvas for self-expression, where traditional boundaries are defied, and unique individuality is celebrated.

The eclectic essence is captured through an array of design elements, merging diverse textures, patterns, and eras, resulting in a visually captivating atmosphere. Contemporary design principles shine through in the clean lines and functional layouts, while avant-garde accents push the boundaries with unexpected shapes and materials.

Modenese's luxurious touch is evident in every facet, from custom storage solutions that effortlessly blend form and function to statement furniture pieces that redefine the concept of closet seating.