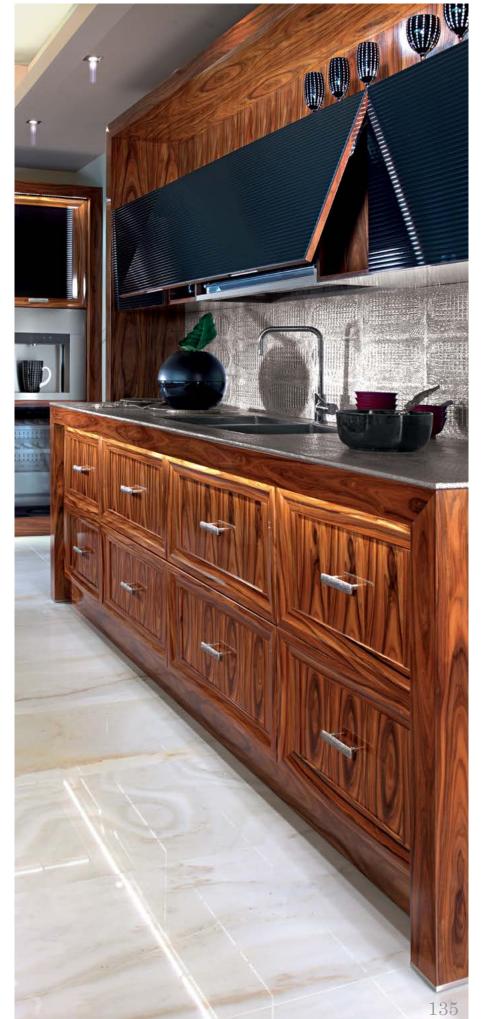

## Kitchen

Modenese Interiors reimagines the kitchen as an eclectic masterpiece, seamlessly blending diverse design elements to craft a culinary haven that is a testament to individuality and creativity. The eclectic kitchen designs from top interior designers are a fusion of styles, textures, and colors that come together in an unexpected harmony.

Modenese's signature luxury touches extend to every corner, from custom cabinets adorned with intricate details to countertops that seamlessly combine various materials, creating a tactile and visual feast. The eclectic palette draws from a spectrum of hues, incorporating vibrant tones and muted shades, and the use of unconventional patterns adds a layer of visual interest.

Eclectic accessories, from vintage-inspired appliances to artistic statement pieces, adorn the space with personality and character. Through this unique approach, Modenese Interiors transforms kitchens into captivating realms of culinary artistry, where the unexpected blend of styles becomes an ode to creativity and self-expression.