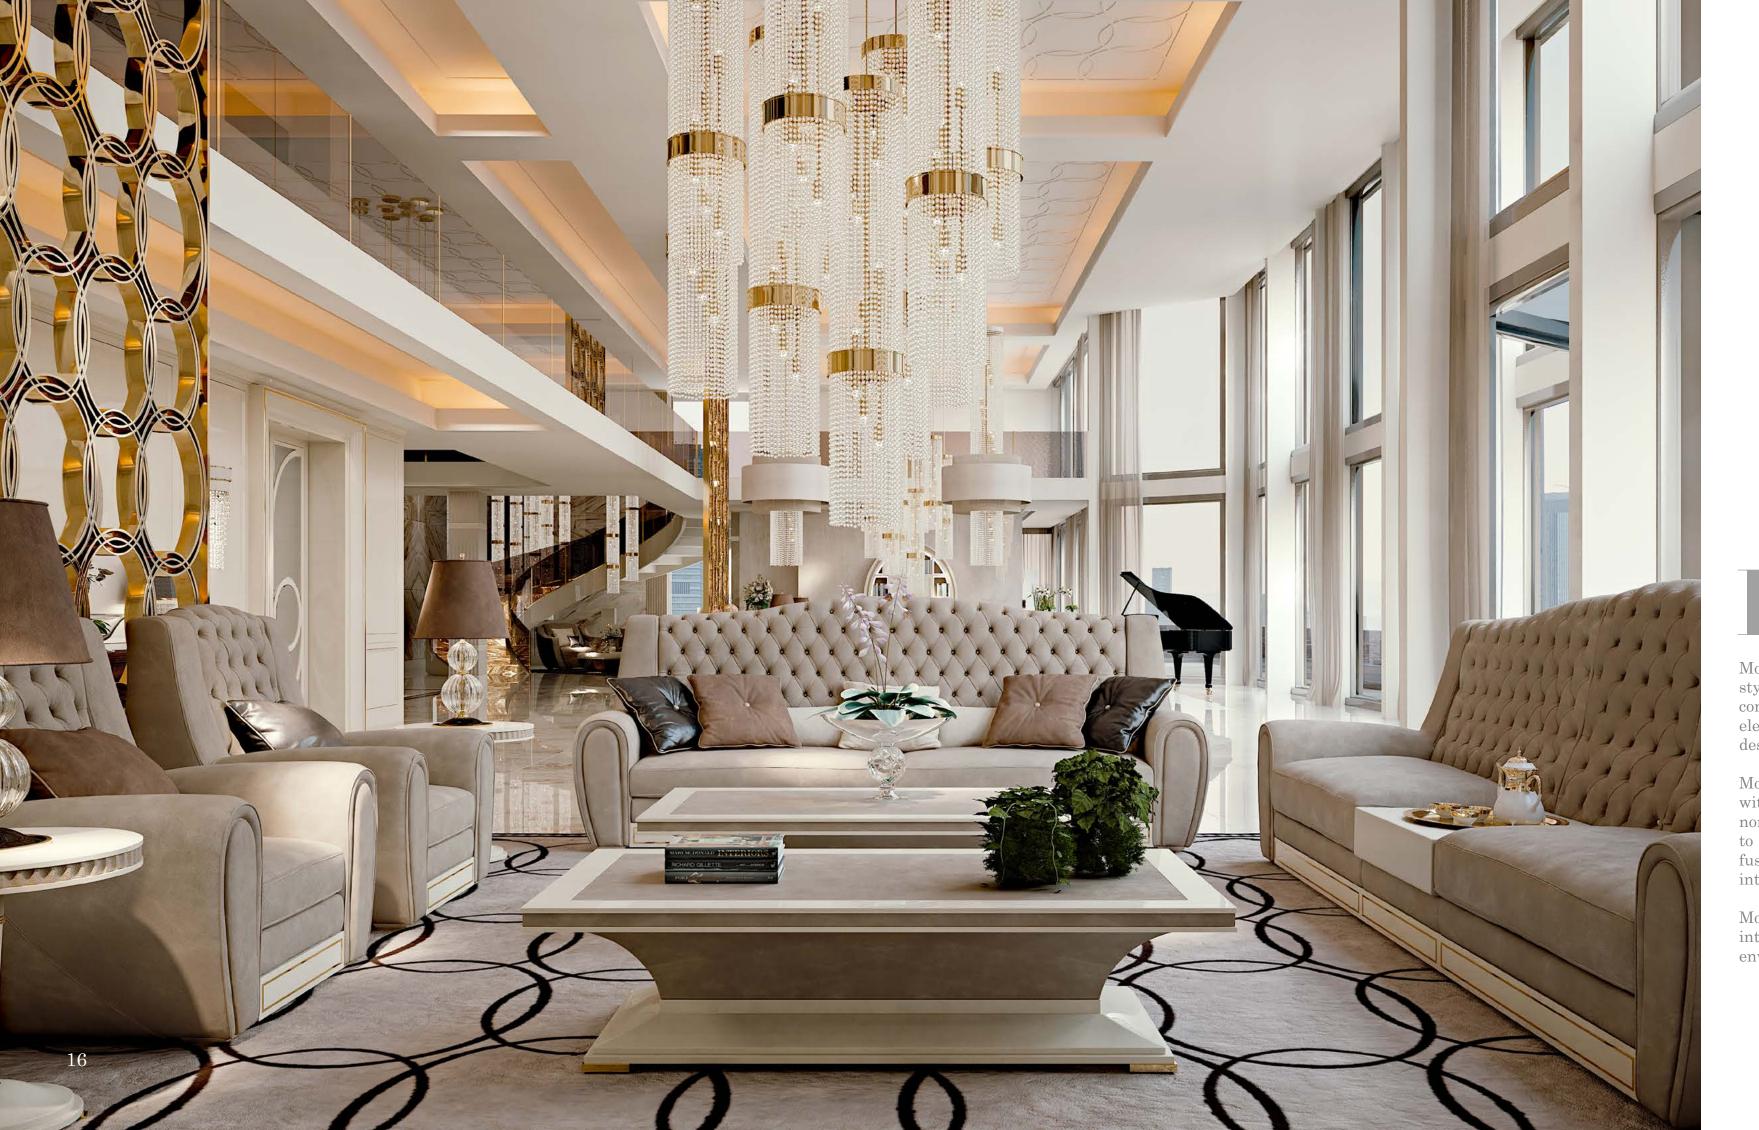

## Living

Modenese Interiors reimagines the living room in Avantgarde style, infusing it with a bold and innovative spirit that defies conventions. In the avantgarde living room designs, every element is an artistic statement, pushing the boundaries of design while retaining an air of luxury and refinement.

Modenese's collection of luxury furniture takes on daring forms, with unexpected shapes and materials that challenge traditional norms. Avantgarde color palettes, ranging from striking contrasts to unconventional hues, create a sense of dynamic energy. The fusion of textures and patterns further contributes to the visual intrigue, turning each piece into a work of art.

Modenese Interiors transforms living rooms showcases where the intersection of innovation and opulence creates a mesmerizing environment that inspires and captivates.