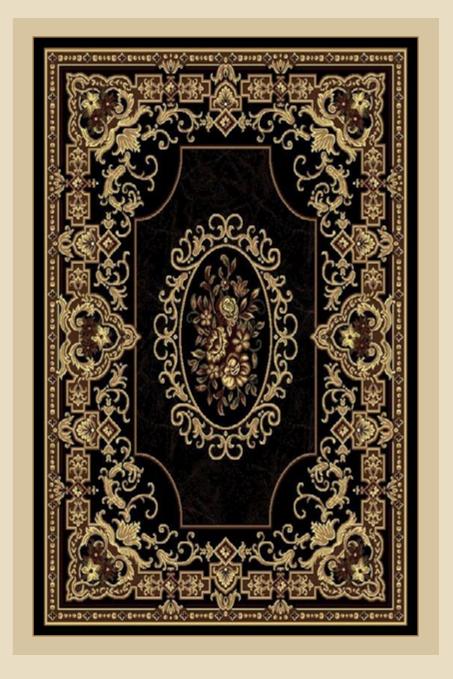

#### About the materials we use

To make our carpets even more elegant and unique we use refined materials such as silk, wool and natural fibers like the vegetable silk, a light and shiny fabric which is also extremely resistant and respectful of the environment. This fabric is obtained from the coating of the seeds of certain plants and can add brightness and beauty to your rooms. Every choice we make aims at creating a product that expresses elegance and meets our clients' exquisite taste.

## Handmade by artisans

Our products are handmade by skilled artisans who use their extensive experience to create each day a traditional and timeless piece of art. Thanks to our carpet design you will be able to experience the real luxury lifestyle and enjoy the beauty and charm of our classical products in your daily life. We can offer you Italian and French style customized classic carpets to decorate your elegant and baroque royal palace and villa.

## Customize your carpet to match your needs

Decorate your royal palace or villa with our exclusive and elegant handmade carpets accurately selected by Modenese Luxury Interiors expert designers. You can either choose the carpet you wish from our catalogue or ask our professionals to design a new carpet exclusively for you according to your expectations and house design. Since our carpets are handmade by Italian artisans you can customize them in terms of size, fabrics, colors and materials to match your needs and style.