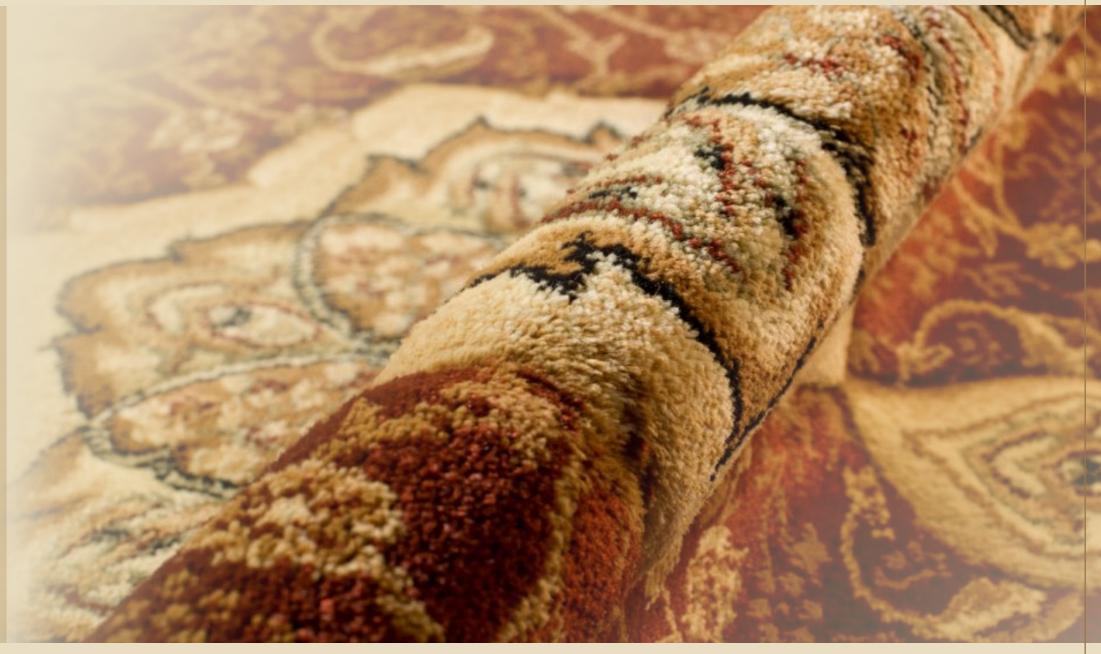

#### About the materials we use

To make our carpets even more elegant and unique we use refined materials such as silk, wool and natural fibers like the vegetable silk, a light and shiny fabric which is also extremely resistant and respectful of the environment. This fabric is obtained from the coating of the seeds of certain plants and can add brightness and beauty to your rooms. Every choice we make aims at creating a product that expresses elegance and meets our clients' exquisite taste.

## Handmade by artisans

Our products are handmade by skilled artisans who use their extensive experience to create each day a traditional and timeless piece of art. Thanks to our carpet design you will be able to experience the real luxury lifestyle and enjoy the beauty and charm of our classical products in your daily life. We can offer you Italian and French style customized classic carpets to decorate your elegant and baroque royal palace and villa.