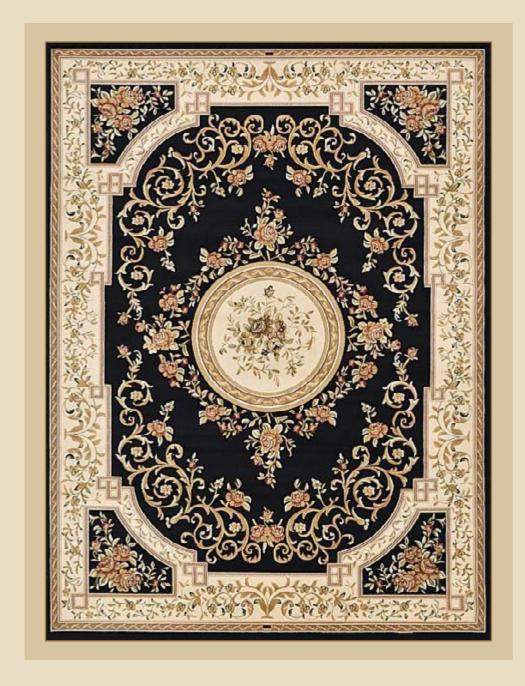

#### About the materials we use

To make our carpets even more elegant and unique we use refined materials such as silk, wool and natural fibers like the vegetable silk, a light and shiny fabric which is also extremely resistant and respectful of the environment. This fabric is obtained from the coating of the seeds of certain plants and can add brightness and beauty to your rooms. Every choice we make aims at creating a product that expresses elegance and meets our clients' exquisite taste.

## Handmade by artisans

Our products are handmade by skilled artisans who use their extensive experience to create each day a traditional and timeless piece of art. Thanks to our carpet design you will be able to experience the real luxury lifestyle and enjoy the beauty and charm of our classical products in your daily life. We can offer you Italian and French style customized classic carpets to decorate your elegant and baroque royal palace and villa.

## Customize your carpet to match your needs

Decorate your royal palace or villa with our exclusive and elegant handmade carpets accurately selected by Modenese Luxury Interiors expert designers. You can either choose the carpet you wish from our catalogue or ask our professionals to design a new carpet exclusively for you according to your expectations and house design. Since our carpets are handmade by Italian artisans you can customize them in terms of size, fabrics, colors and materials to match your needs and style.