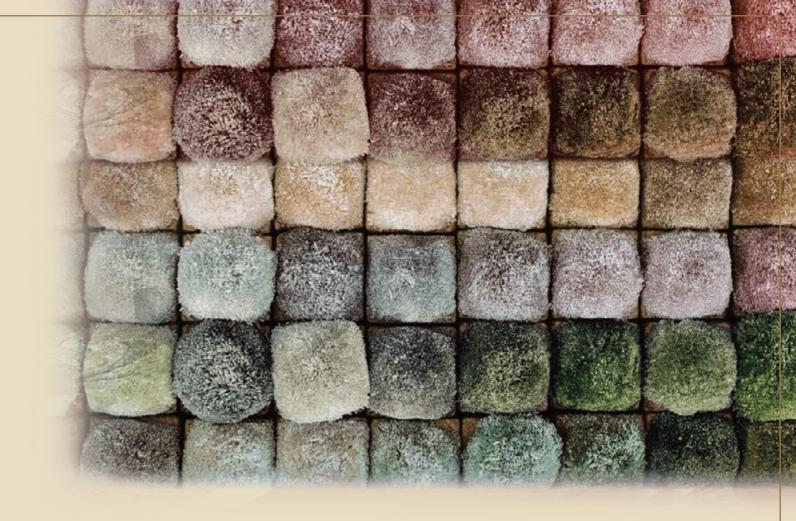

#### About the materials we use

To make our carpets even more elegant and unique we use refined materials such as silk, wool and natural fibers like the vegetable silk, a light and shiny fabric which is also extremely resistant and respectful of the environment. This fabric is obtained from the coating of the seeds of certain plants and can add brightness and beauty to your rooms. Every choice we make aims at creating a product that expresses elegance and meets our clients' exquisite taste.

## Customize your carpet to match your needs

Decorate your royal palace or villa with our exclusive and elegant handmade carpets accurately selected by Modenese Luxury Interiors expert designers. You can either choose the carpet you wish from our catalogue or ask our professionals to design a new carpet exclusively for you according to your expectations and house design. Since our carpets are handmade by Italian artisans you can customize them in terms of size, fabrics, colors and materials to match your needs and style.