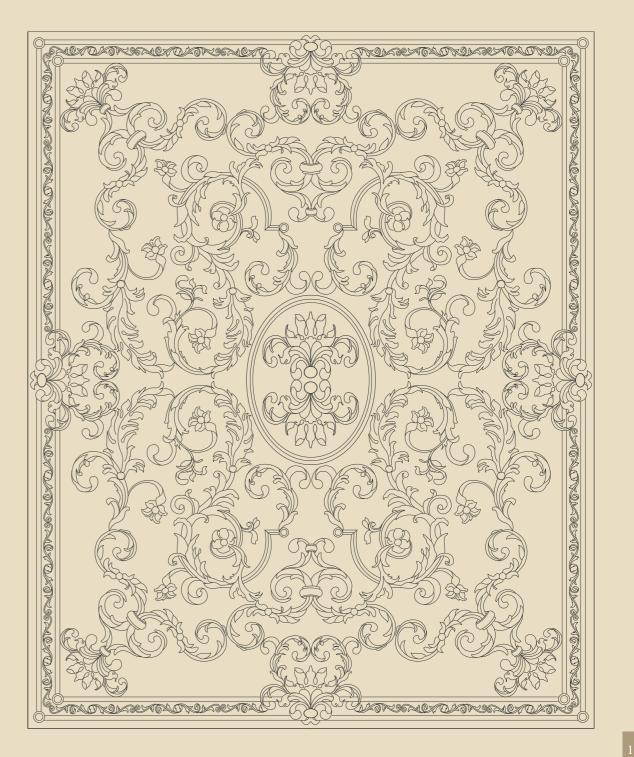

#### About the materials we use

To make our carpets even more elegant and unique we use refined materials such as silk, wool and natural fibers like the vegetable silk, a light and shiny fabric which is also extremely resistant and respectful of the environment. This fabric is obtained from the coating of the seeds of certain plants and can add brightness and beauty to your rooms. Every choice we make aims at creating a product that expresses elegance and meets our clients' exquisite taste.

## Handmade by artisans

Our products are handmade by skilled artisans who use their extensive experience to create each day a traditional and timeless piece of art. Thanks to our carpet design you will be able to experience the real luxury lifestyle and enjoy the beauty and charm of our classical products in your daily life. We can offer you Italian and French style customized classic carpets to decorate your elegant and baroque royal palace and villa.

## Customize your carpet to match your needs

Decorate your royal palace or villa with our exclusive and elegant handmade carpets accurately selected by Modenese Luxury Interiors expert designers. You can either choose the carpet you wish from our catalogue or ask our professionals to design a new carpet exclusively for you according to your expectations and house design. Since our carpets are handmade by Italian artisans you can customize them in terms of size, fabrics, colors and materials to match your needs and style.