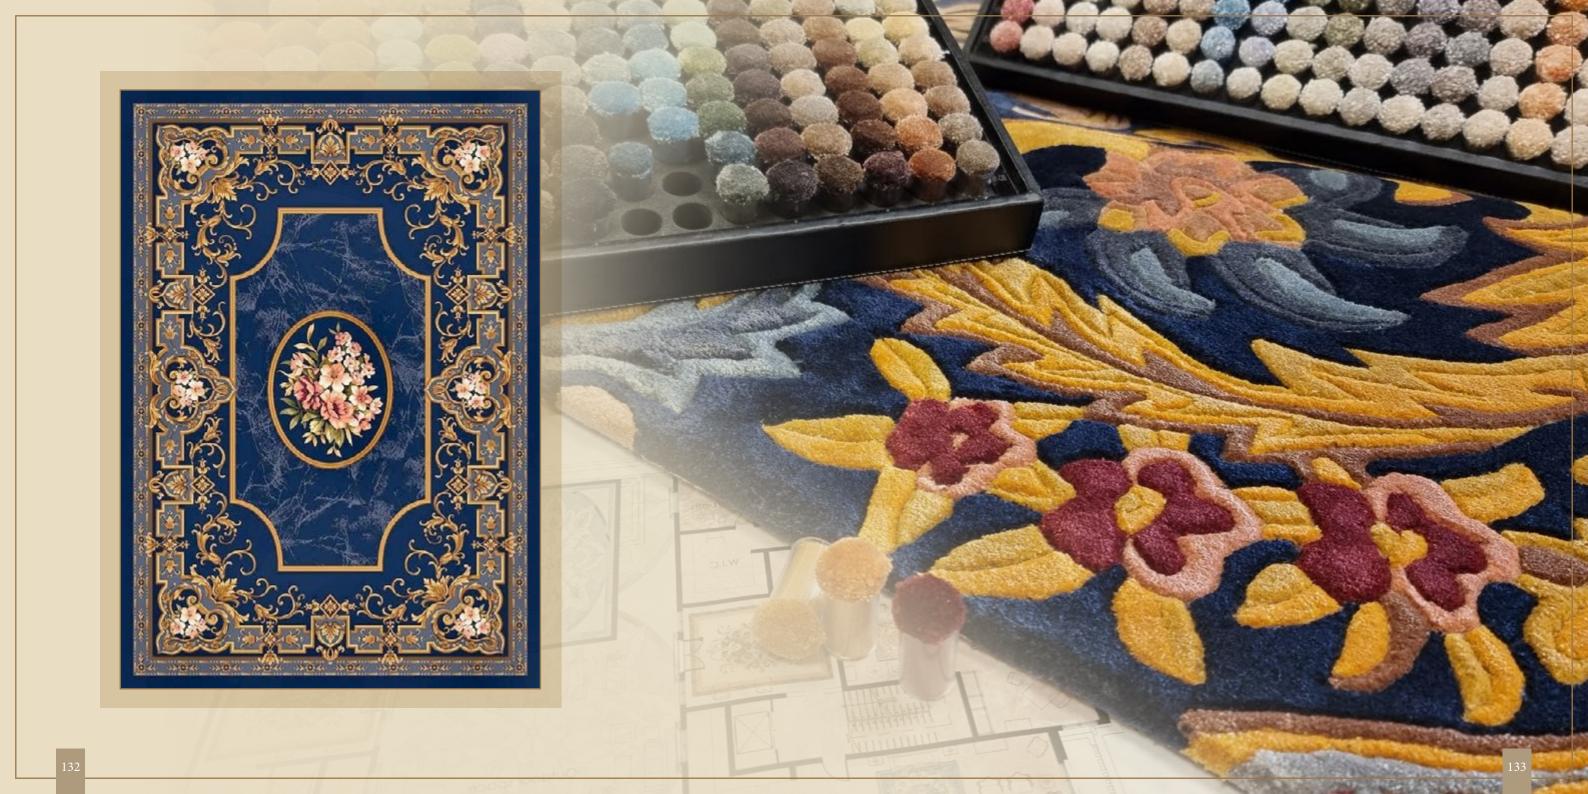

#### About the materials we use

To make our carpets even more elegant and unique we use refined materials such as silk, wool and natural fibers like the vegetable silk, a light and shiny fabric which is also extremely resistant and respectful of the environment. This fabric is obtained from the coating of the seeds of certain plants and can add brightness and beauty to your rooms. Every choice we make aims at creating a product that expresses elegance and meets our clients' exquisite taste.

## Customize your carpet to match your needs

Decorate your royal palace or villa with our exclusive and elegant handmade carpets accurately selected by Modenese Luxury Interiors expert designers. You can either choose the carpet you wish from our catalogue or ask our professionals to design a new carpet exclusively for you according to your expectations and house design. Since our carpets are handmade by Italian artisans you can customize them in terms of size, fabrics, colors and materials to match your needs and style.