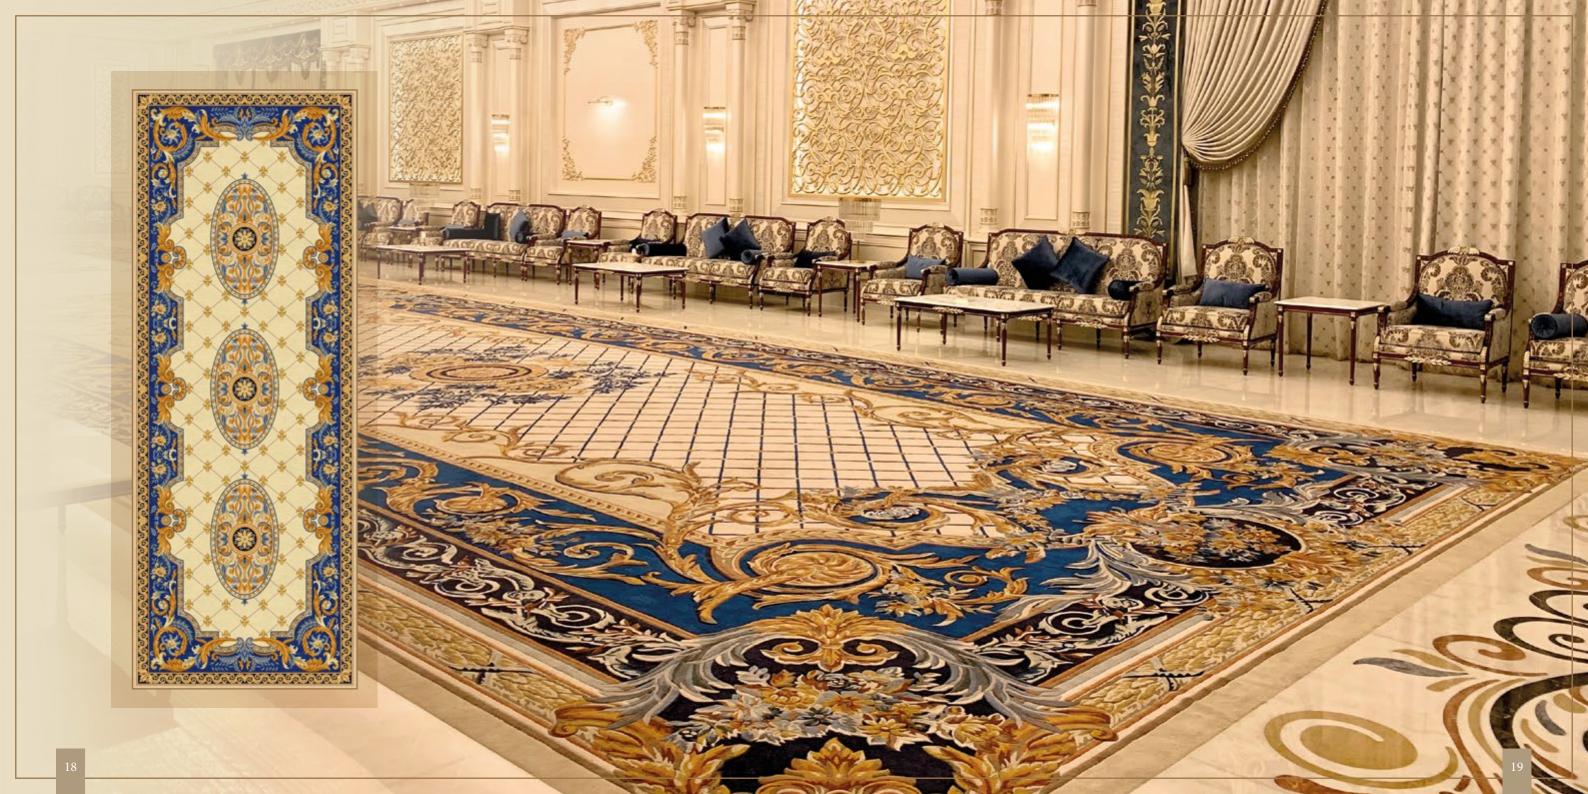

## Customize your carpet to match your needs

Decorate your royal palace or villa with our exclusive and elegant handmade carpets accurately selected by Modenese Luxury Interiors expert designers. You can either choose the carpet you wish from our catalogue or ask our professionals to design a new carpet exclusively for you according to your expectations and house design. Since our carpets are handmade by Italian artisans you can customize them in terms of size, fabrics, colors and materials to match your needs and style.

# A touch of Italian style

Complete your classic project with Modenese Interiors unique and luxurious carpets. Our interior designers team will help you to select the best options for your exclusive projects to decorate your refined and baroque villa. Each project is different and our aim is to understand and follow step by step each specific client's request to achieve the best results. Our classic carpets and refined rugs will bring a touch of Italian and French style to your residential projects.