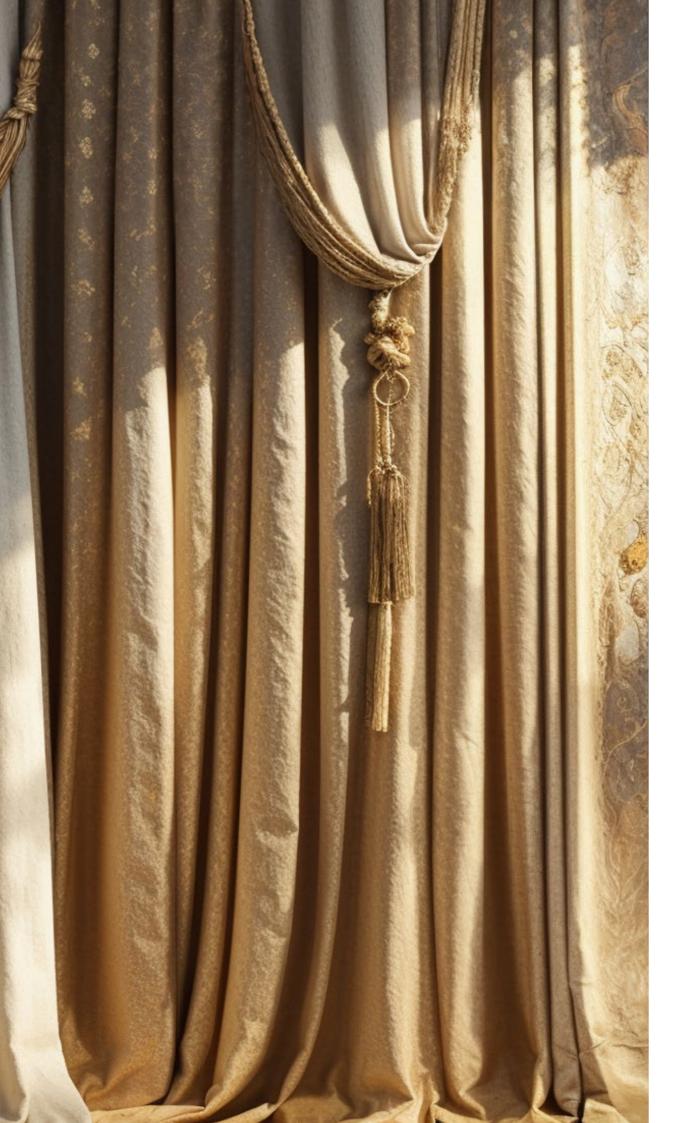

NPRA-1212AN

Trimmings and decorative accessories, such as embrasse, embroidered borders or fringes, complete the design with a touch of high craftsmanship, enhancing the personality of the curtains and embellishing each element.