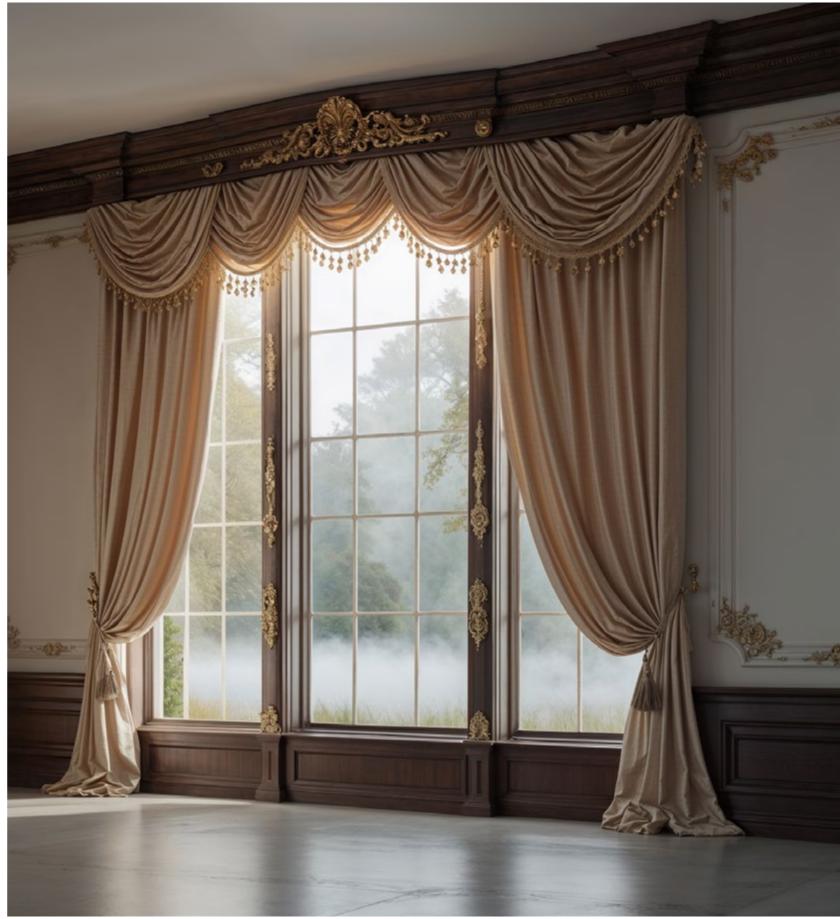

### The Art of Fabric Furnishing

The selection of fabrics is a central moment. Fine velvets, pure linens, natural silks and technical yarns alternate in a sophisticated range of textures and colours. Each fabric is chosen for its tactile, visual and functional characteristics, with special attention given to light and room acoustics.

NPRA-1212AN

Trimmings and decorative accessories, such as embrasse, embroidered borders or fringes, complete the design with a touch of high craftsmanship, enhancing the personality of the curtains and embellishing each element.

## FABRICS AND TRIMMINGS PROPOSAL

Fabric for Drapery and Edge

Fabric for decorative curtains

lining curtains

# FABRICS AND TRIMMINGS PROPOSAL

Fabric for Drapery and Edge

Fabric for decorative curtains

lining curtains