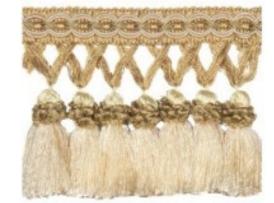

NPRA-1212AN

Trimmings and decorative accessories, such as embrasse, embroidered borders or fringes, complete the design with a touch of high craftsmanship, enhancing the personality of the curtains and embellishing each element.

# FABRICS AND TRIMMINGS PROPOSAL

lining curtains

## FABRICS AND TRIMMINGS PROPOSAL

Fabric for Drapery and Edge

Fabric for decorative curtains

lining curtains

# FABRICS AND TRIMMINGS PROPOSAL

Fabric for Drapery and Edge

Fabric for decorative curtains

lining curtains