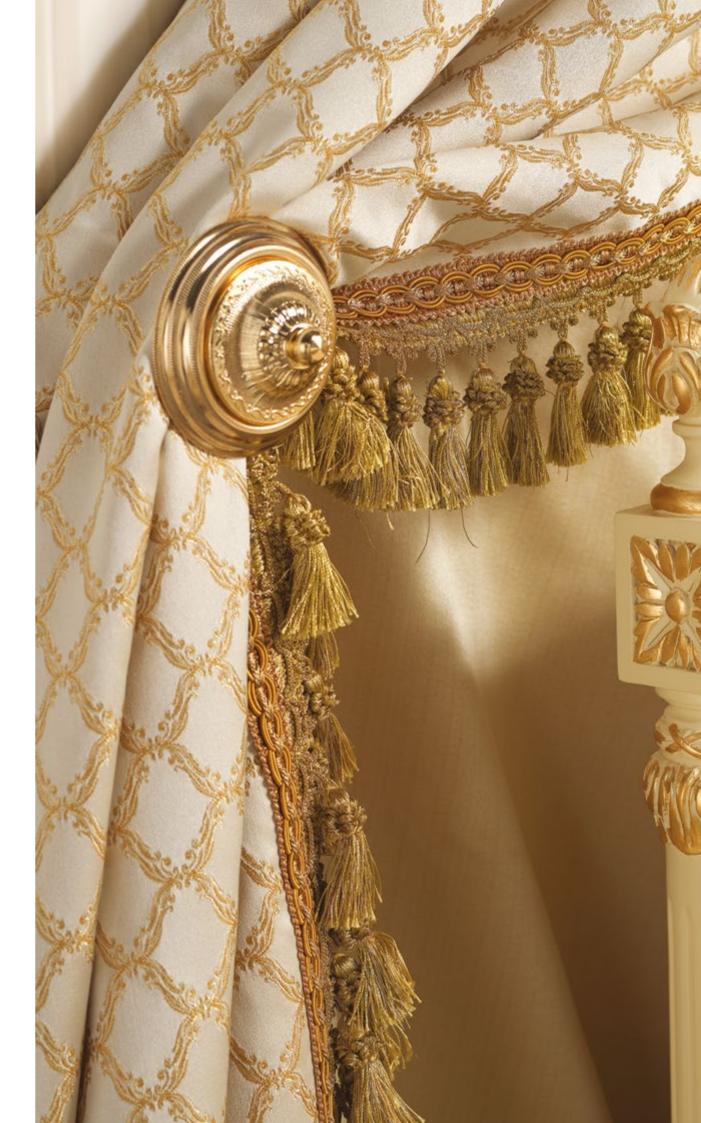

NPRA-1212AN

Trimmings and decorative accessories, such as embrasse, embroidered borders or fringes, complete the design with a touch of high craftsmanship, enhancing the personality of the curtains and embellishing each element.

## FABRICS AND TRIMMINGS PROPOSAL

Fabric for Drapery and Edge

Fabric for decorative curtains

lining curtains

# FABRICS AND TRIMMINGS PROPOSAL

Fabric for Drapery and Edge

Fabric for decorative curtains

lining curtains