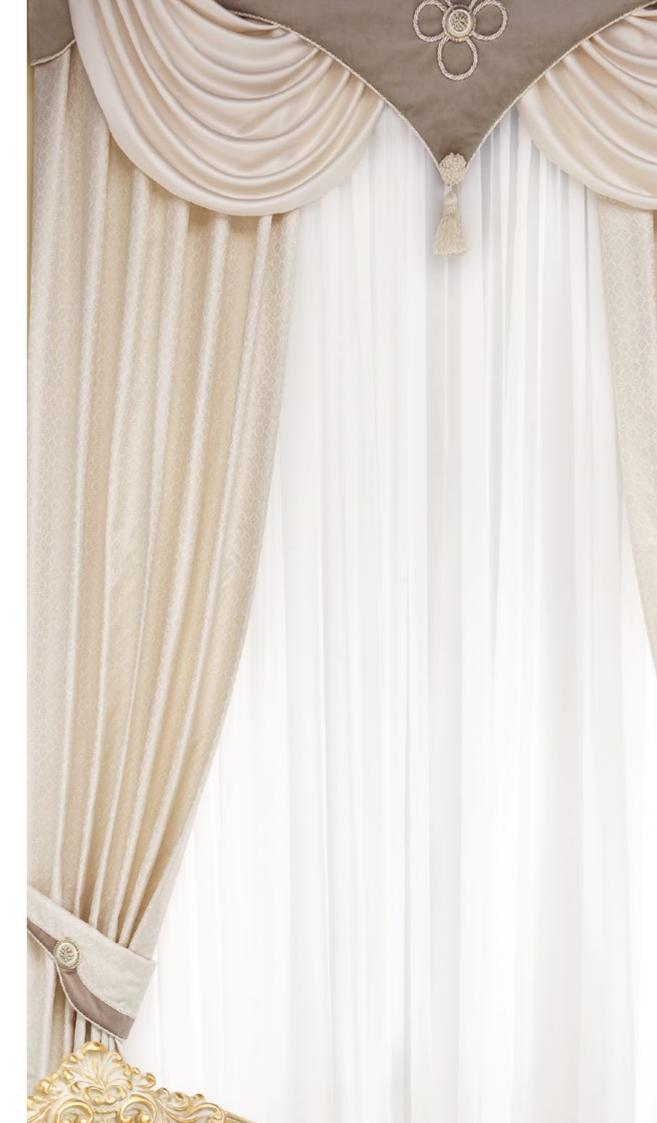

### The Art of Fabric Furnishing

The selection of fabrics is a central moment. Fine velvets, pure linens, natural silks and technical yarns alternate in a sophisticated range of textures and colours. Each fabric is chosen for its tactile, visual and functional characteristics, with special attention given to light and room acoustics.

NPRA-1212AN

Trimmings and decorative accessories, such as embrasse, embroidered borders or fringes, complete the design with a touch of high craftsmanship, enhancing the personality of the curtains and embellishing each element.