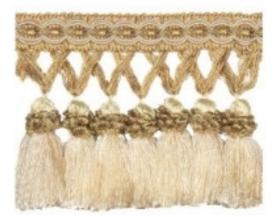

NPRA-1212AN

Trimmings and decorative accessories, such as embrasse, embroidered borders or fringes, complete the design with a touch of high craftsmanship, enhancing the personality of the curtains and embellishing each element.