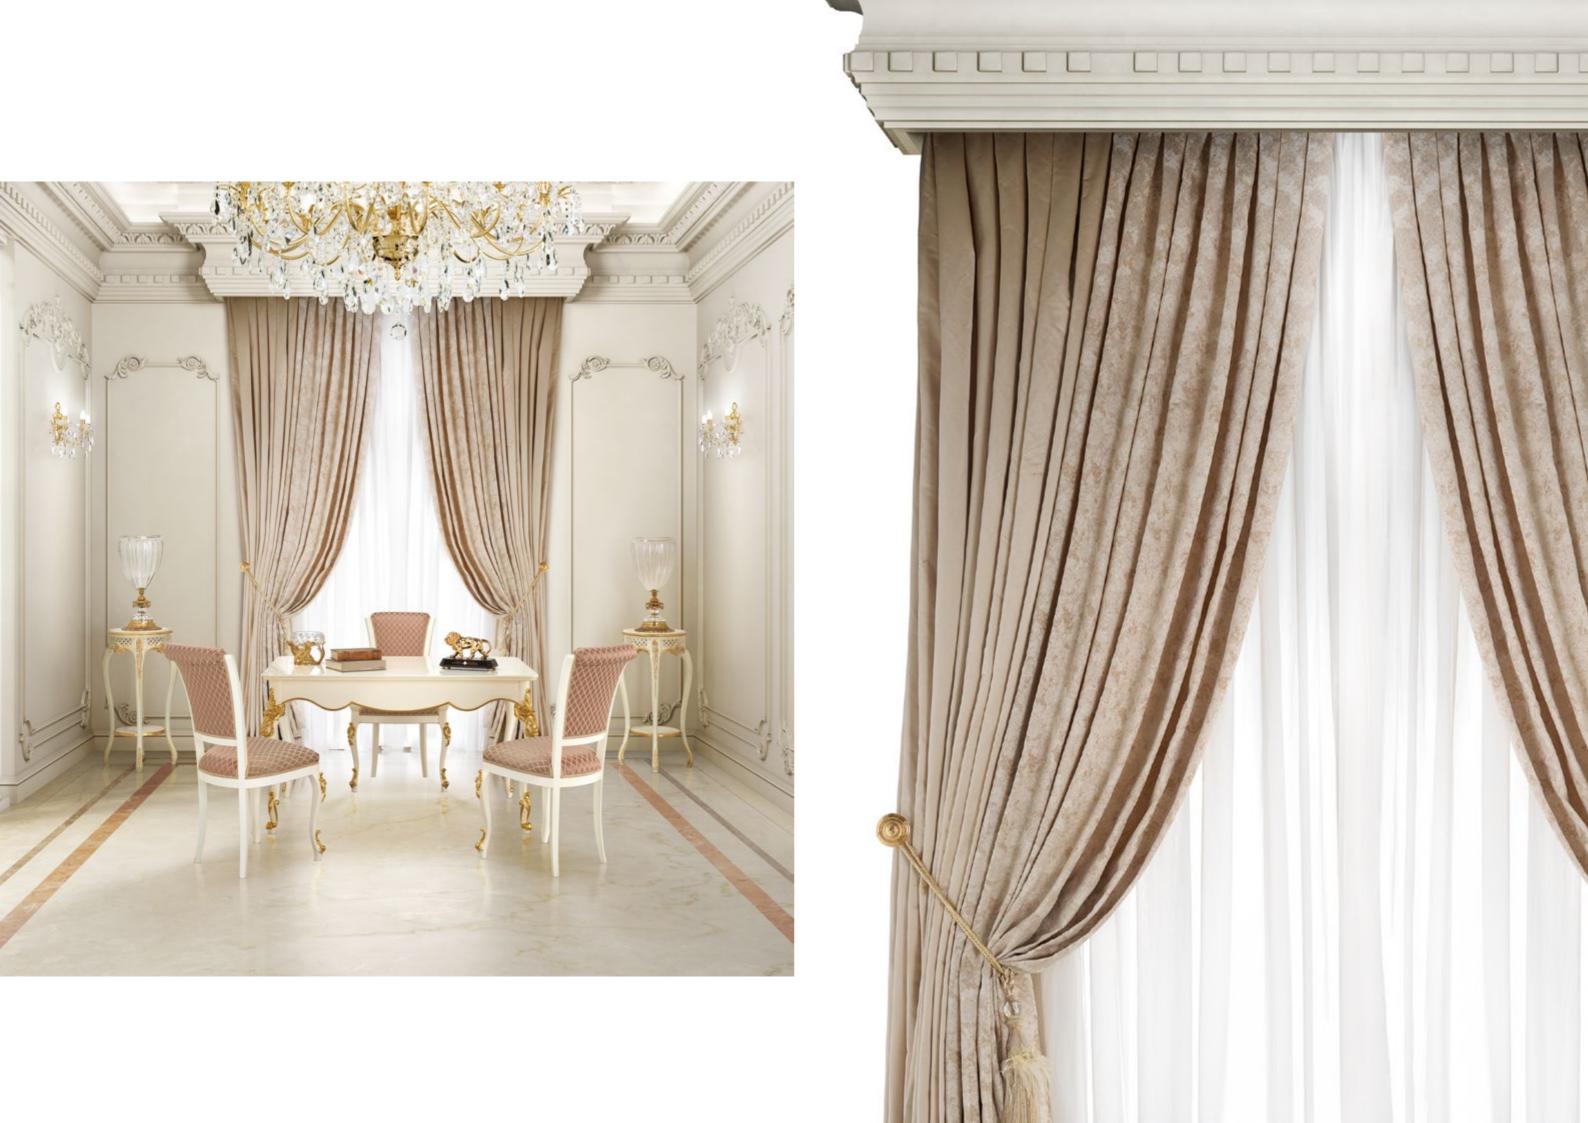

### The Art of Fabric Furnishing

The selection of fabrics is a central moment. Fine velvets, pure linens, natural silks and technical yarns alternate in a sophisticated range of textures and colours. Each fabric is chosen for its tactile, visual and functional characteristics, with special attention given to light and room acoustics.

NPRA-1212AN

Trimmings and decorative accessories, such as embrasse, embroidered borders or fringes, complete the design with a touch of high craftsmanship, enhancing the personality of the curtains and embellishing each element.

## FABRICS AND TRIMMINGS PROPOSAL

Fabric for Drapery and Edge

Fabric for decorative curtains

lining curtains

# FABRICS AND TRIMMINGS PROPOSAL

Fabric for Drapery and Edge

Fabric for decorative curtains

lining curtains