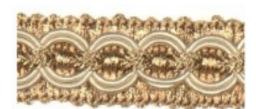

NPRA-1212AN

Trimmings and decorative accessories, such as embrasse, embroidered borders or fringes, complete the design with a touch of high craftsmanship, enhancing the personality of the curtains and embellishing each element.

# FABRICS AND TRIMMINGS PROPOSAL

lining curtains

## FABRICS AND TRIMMINGS PROPOSAL

Fabric for Drapery and Edge

Fabric for decorative curtains

lining curtains

# FABRICS AND TRIMMINGS PROPOSAL

Fabric for Drapery and Edge

Fabric for decorative curtains

lining curtains