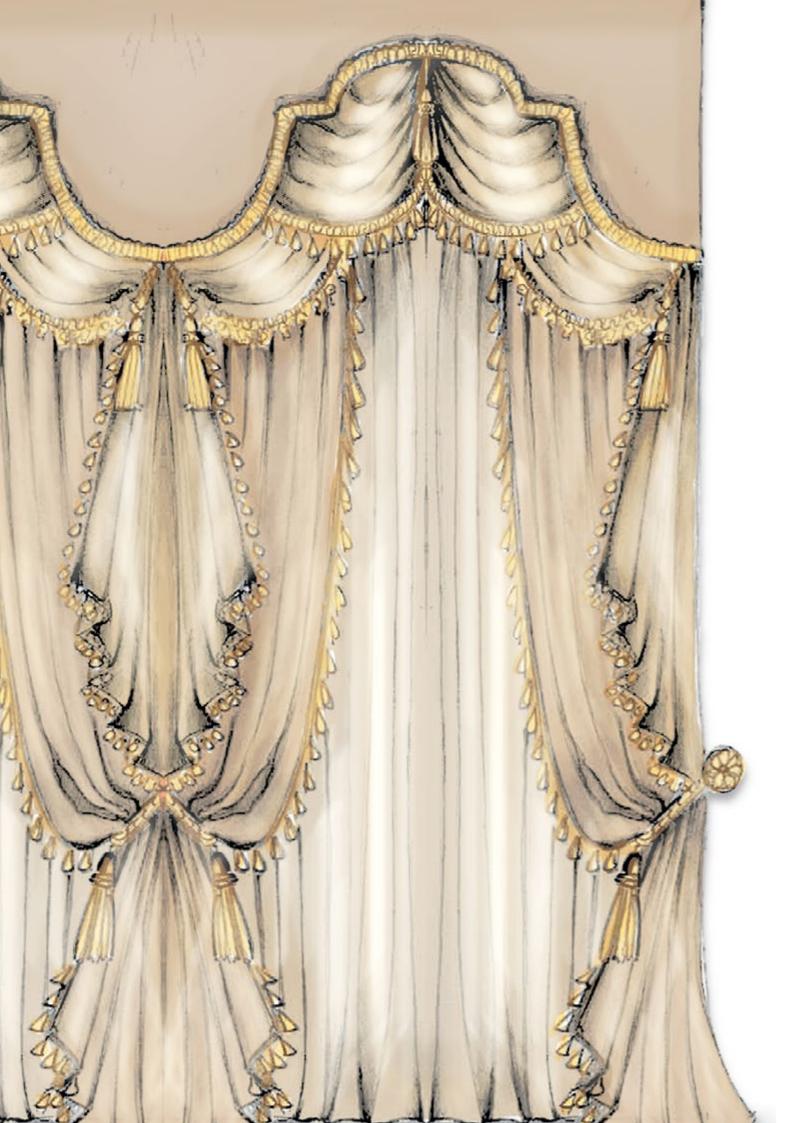

NPRA-1212AN

Trimmings and decorative accessories, such as embrasse, embroidered borders or fringes, complete the design with a touch of high craftsmanship, enhancing the personality of the curtains and embellishing each element.

## FABRICS AND TRIMMINGS PROPOSAL

Fabric for Drapery and Edge

Fabric for decorative curtains

lining curtains

# FABRICS AND TRIMMINGS PROPOSAL

Fabric for Drapery and Edge

Fabric for decorative curtains

lining curtains