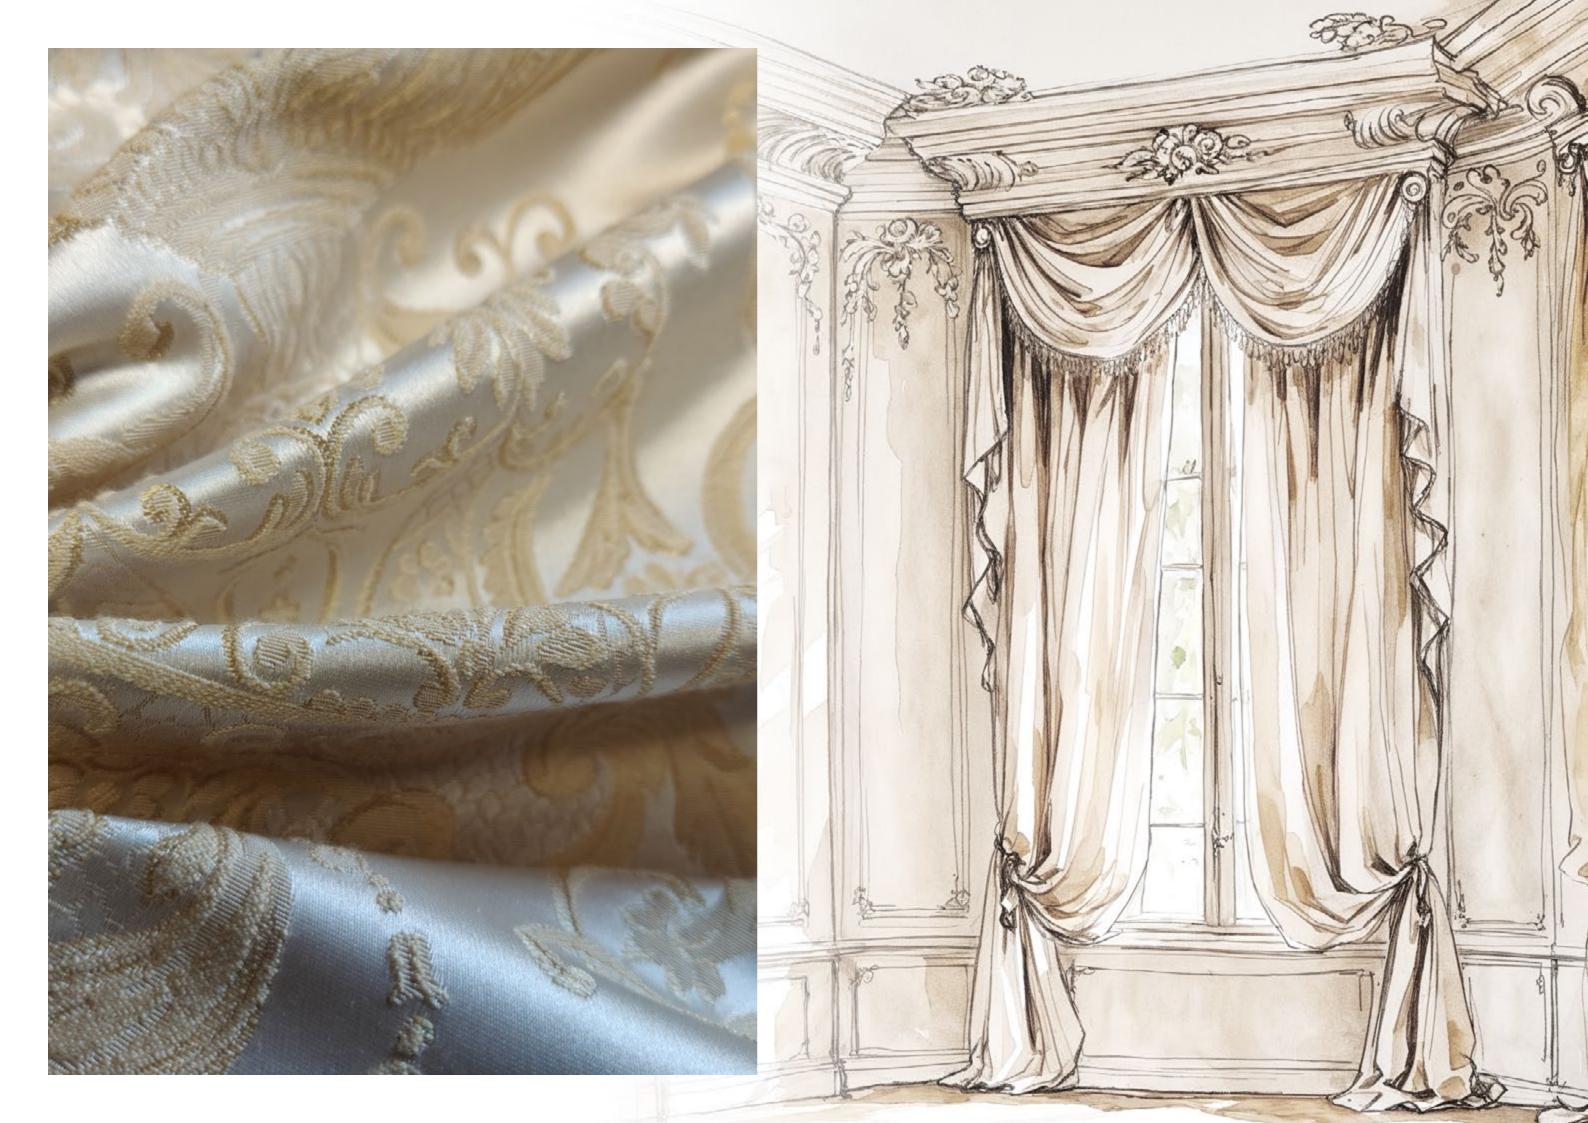

### The Art of Fabric Furnishing

The selection of fabrics is a central moment. Fine velvets, pure linens, natural silks and technical yarns alternate in a sophisticated range of textures and colours. Each fabric is chosen for its tactile, visual and functional characteristics, with special attention given to light and room acoustics.

NPRA-1212AN

Trimmings and decorative accessories, such as embrasse, embroidered borders or fringes, complete the design with a touch of high craftsmanship, enhancing the personality of the curtains and embellishing each element.