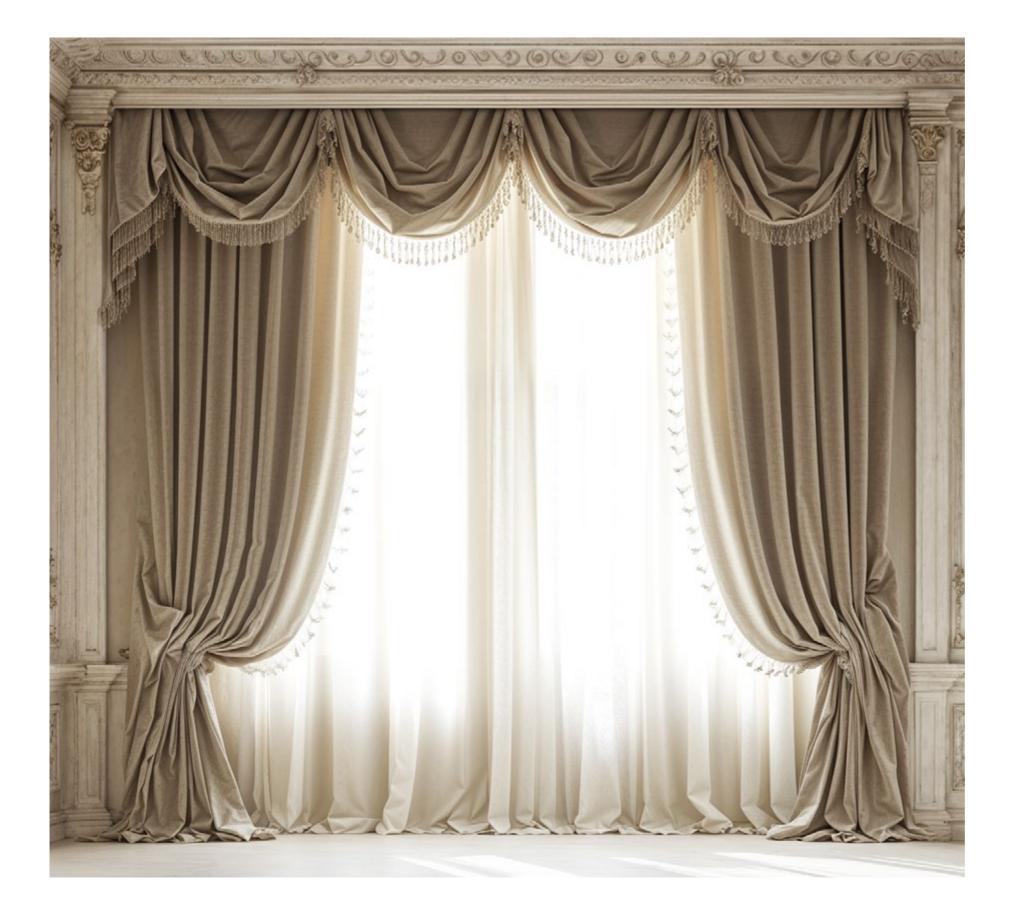

### The Art of Fabric Furnishing

The selection of fabrics is a central moment. Fine velvets, pure linens, natural silks and technical yarns alternate in a sophisticated range of textures and colours. Each fabric is chosen for its tactile, visual and functional characteristics, with special attention given to light and room acoustics.

NPRA-1212AN

Trimmings and decorative accessories, such as embrasse, embroidered borders or fringes, complete the design with a touch of high craftsmanship, enhancing the personality of the curtains and embellishing each element.

## FABRICS AND TRIMMINGS PROPOSAL

Fabric for Drapery and Edge

Fabric for decorative curtains

lining curtains