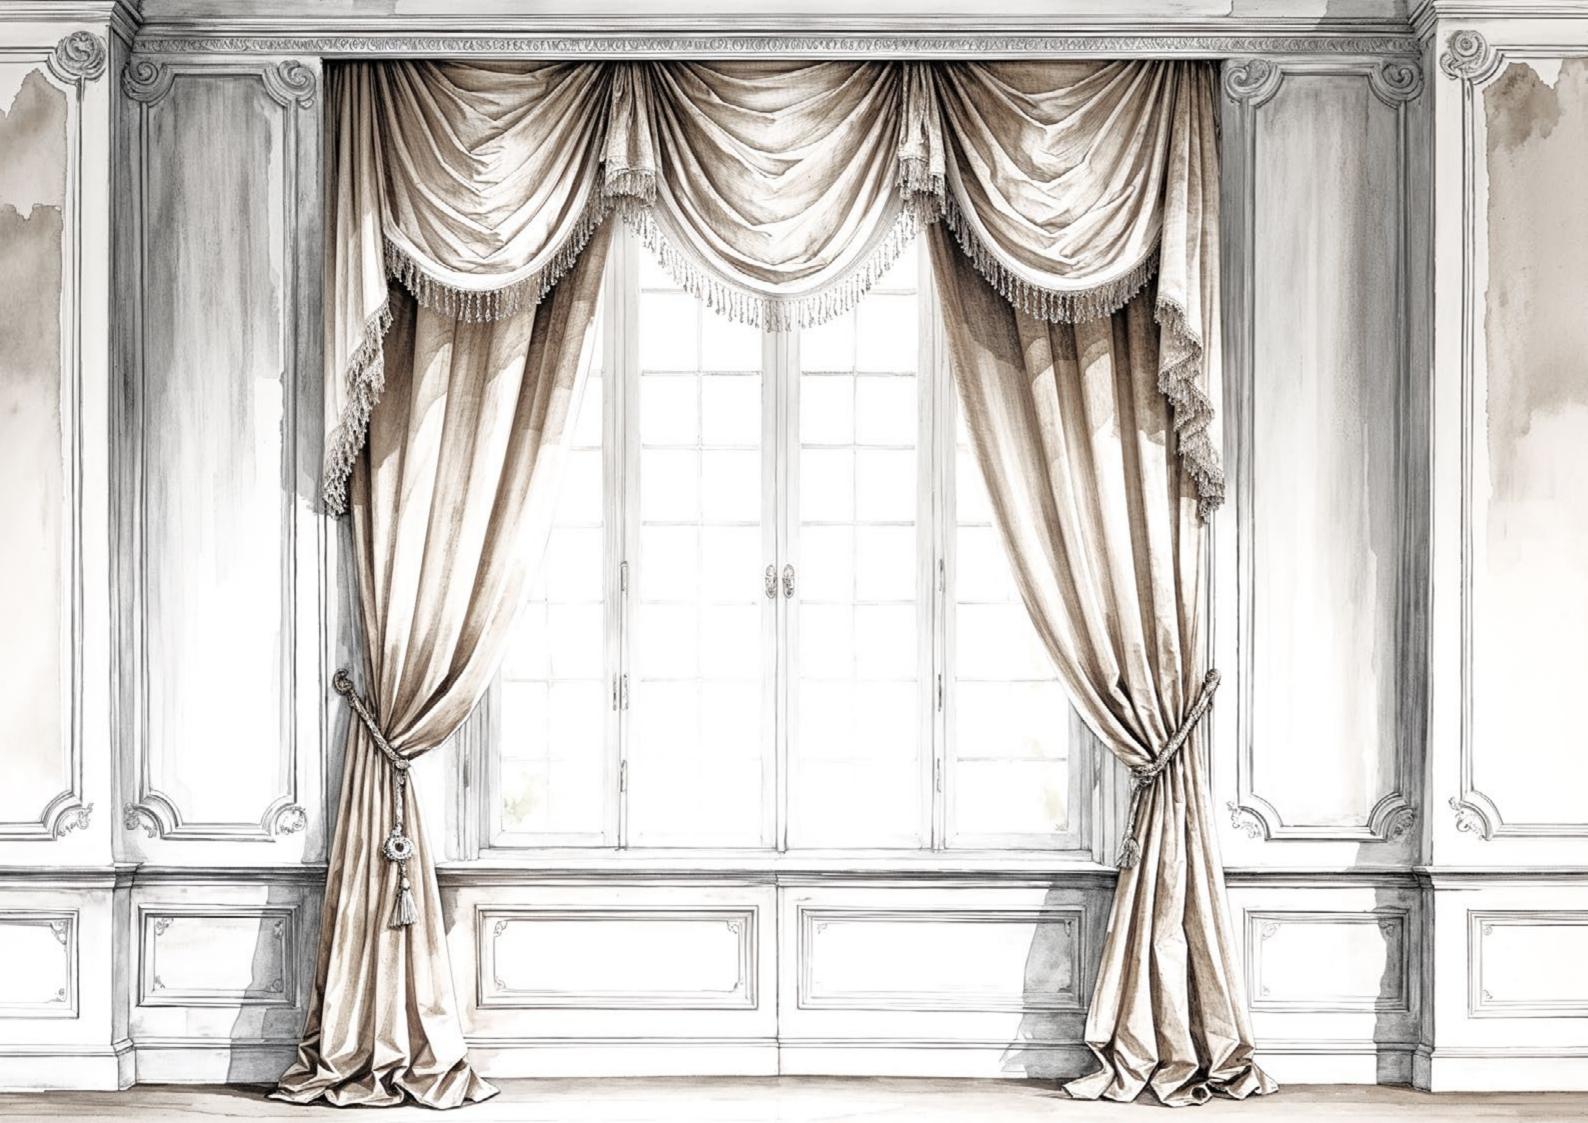

NPRA-1212AN

Trimmings and decorative accessories, such as embrasse, embroidered borders or fringes, complete the design with a touch of high craftsmanship, enhancing the personality of the curtains and embellishing each element.

From conception to production, each stage is carried out with the utmost care by specialised craftsmen, respecting traditional tailoring and contemporary innovation. The result is a unique, bespoke product designed for environments that demand excellence, discretion and style.