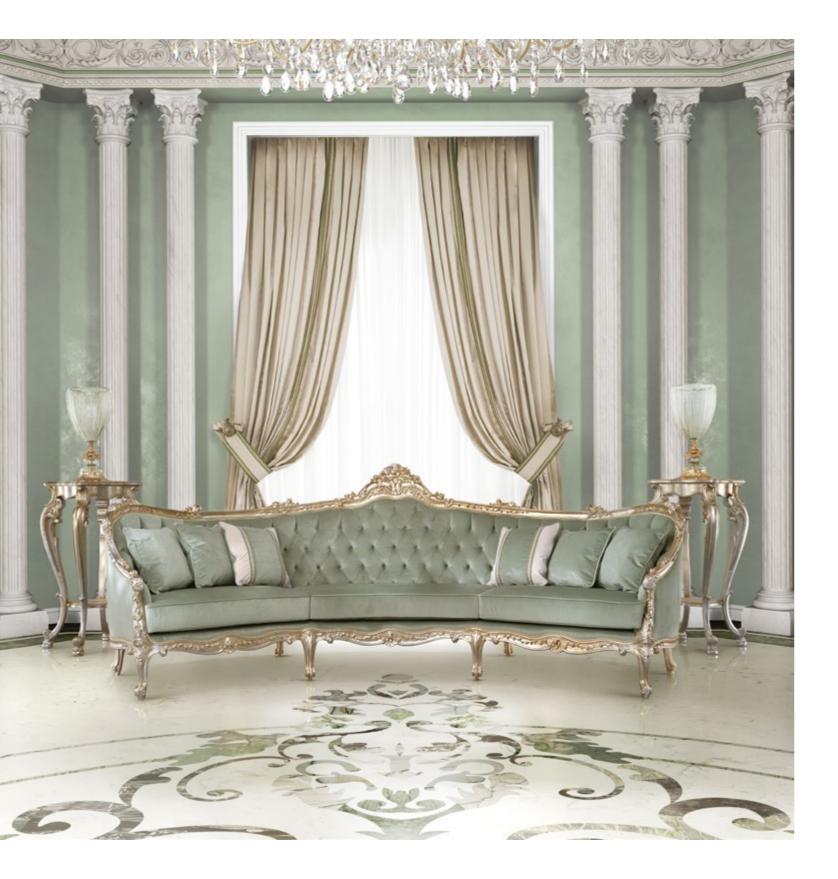

### The Art of Fabric Furnishing

The selection of fabrics is a central moment. Fine velvets, pure linens, natural silks and technical yarns alternate in a sophisticated range of textures and colours. Each fabric is chosen for its tactile, visual and functional characteristics, with special attention given to light and room acoustics.

NPRA-1212AN

Trimmings and decorative accessories, such as embrasse, embroidered borders or fringes, complete the design with a touch of high craftsmanship, enhancing the personality of the curtains and embellishing each element.