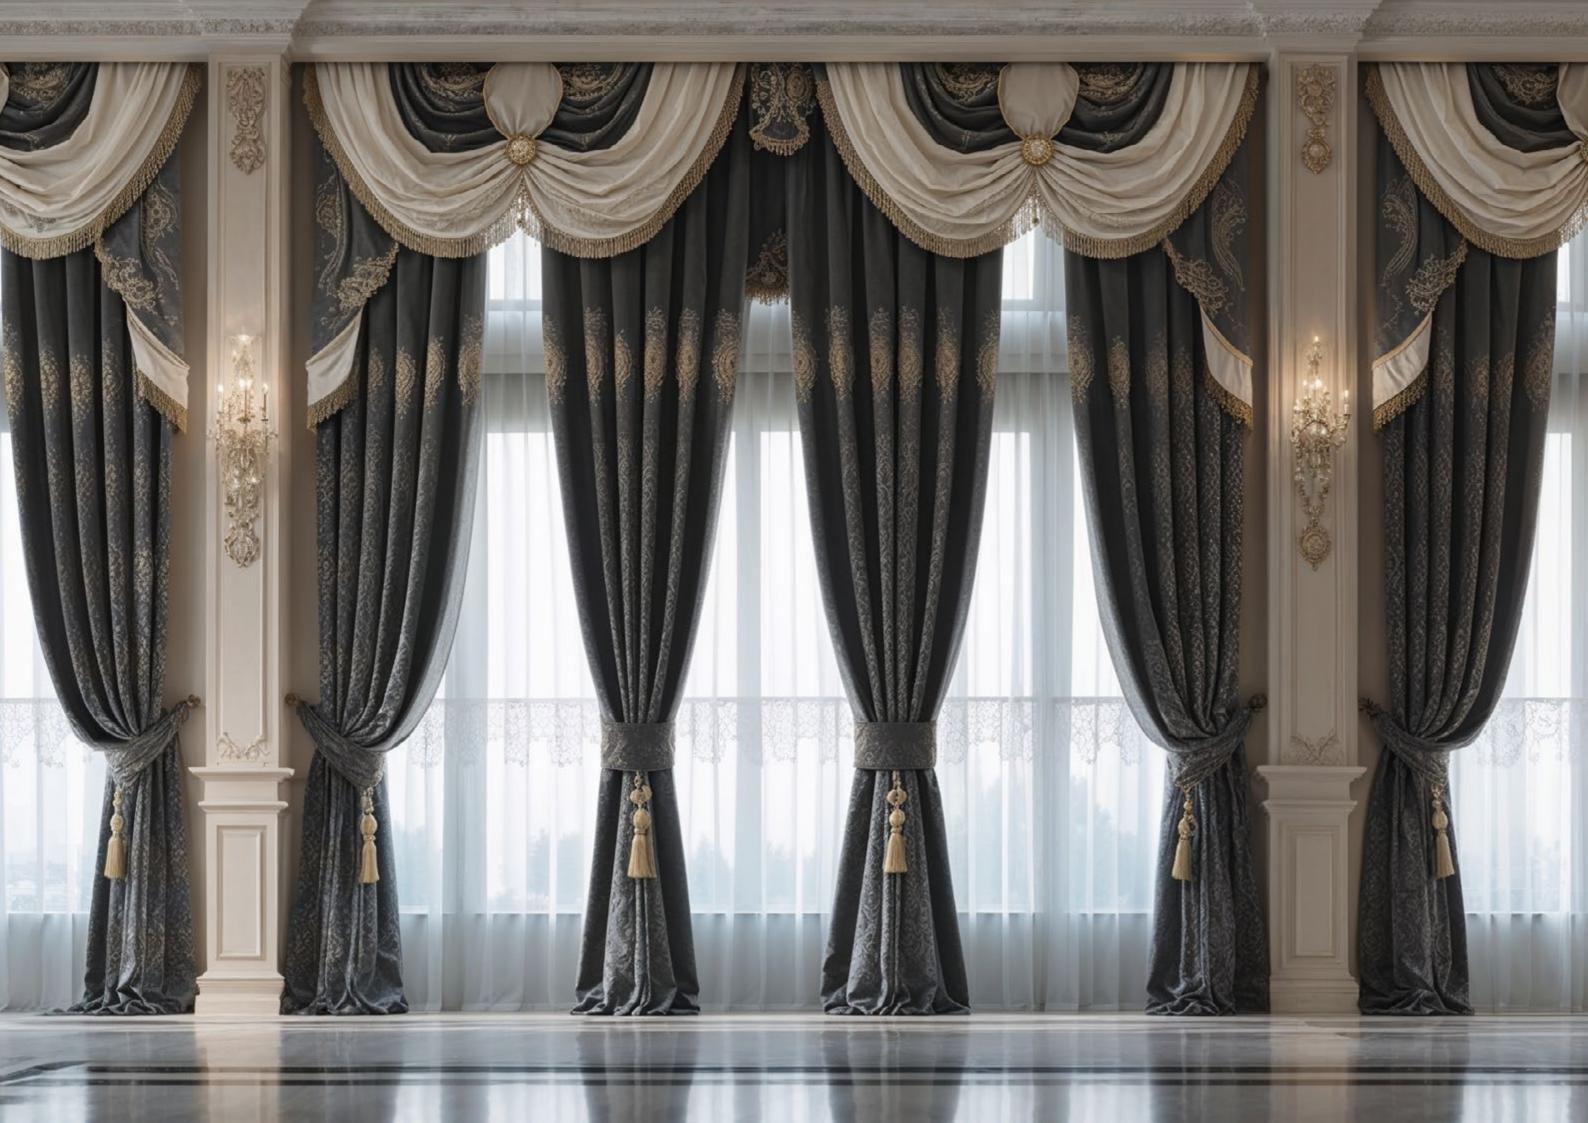

### The Art of Fabric Furnishing

The selection of fabrics is a central moment. Fine velvets, pure linens, natural silks and technical yarns alternate in a sophisticated range of textures and colours. Each fabric is chosen for its tactile, visual and functional characteristics, with special attention given to light and room acoustics.

NPRA-1212AN

Trimmings and decorative accessories, such as embrasse, embroidered borders or fringes, complete the design with a touch of high craftsmanship, enhancing the personality of the curtains and embellishing each element.

# FABRICS AND TRIMMINGS PROPOSAL

lining curtains

## FABRICS AND TRIMMINGS PROPOSAL

Fabric for Drapery and Edge

Fabric for decorative curtains

lining curtains

# FABRICS AND TRIMMINGS PROPOSAL

Fabric for Drapery and Edge

Fabric for decorative curtains

lining curtains