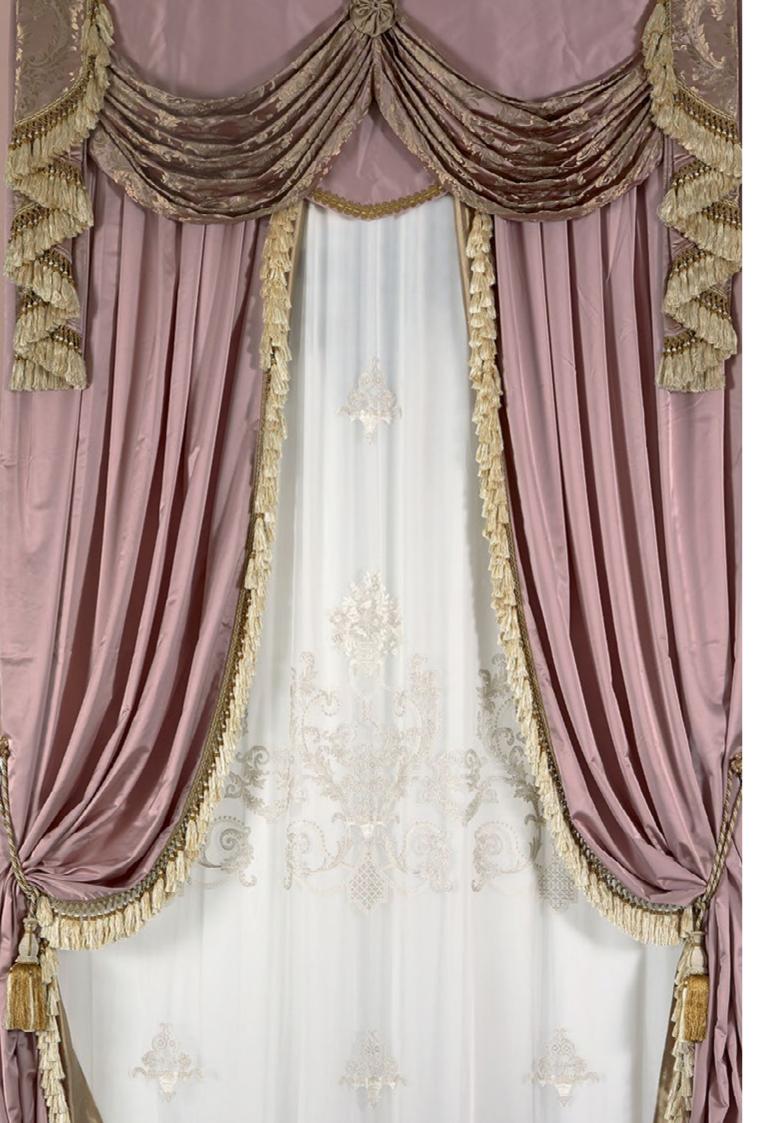

NPRA-1212AN

Trimmings and decorative accessories, such as embrasse, embroidered borders or fringes, complete the design with a touch of high craftsmanship, enhancing the personality of the curtains and embellishing each element.

# FABRICS AND TRIMMINGS PROPOSAL

lining curtains

## FABRICS AND TRIMMINGS PROPOSAL

Fabric for Drapery and Edge

Fabric for decorative curtains

lining curtains

# FABRICS AND TRIMMINGS PROPOSAL

Fabric for Drapery and Edge

Fabric for decorative curtains

lining curtains