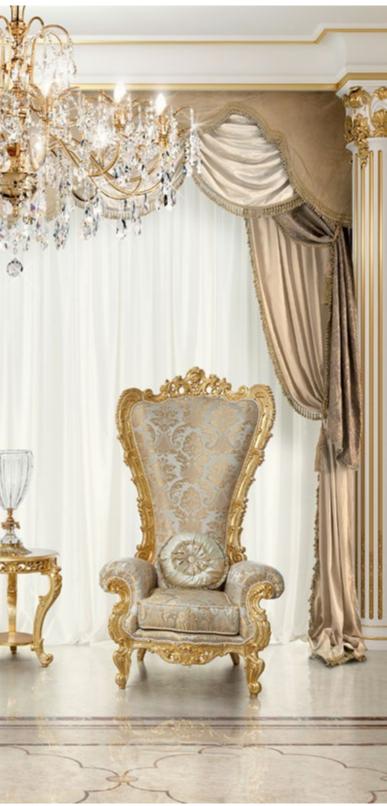

### The Art of Fabric Furnishing

The selection of fabrics is a central moment. Fine velvets, pure linens, natural silks and technical yarns alternate in a sophisticated range of textures and colours. Each fabric is chosen for its tactile, visual and functional characteristics, with special attention given to light and room acoustics.

NPRA-1212AN

Trimmings and decorative accessories, such as embrasse, embroidered borders or fringes, complete the design with a touch of high craftsmanship, enhancing the personality of the curtains and embellishing each element.