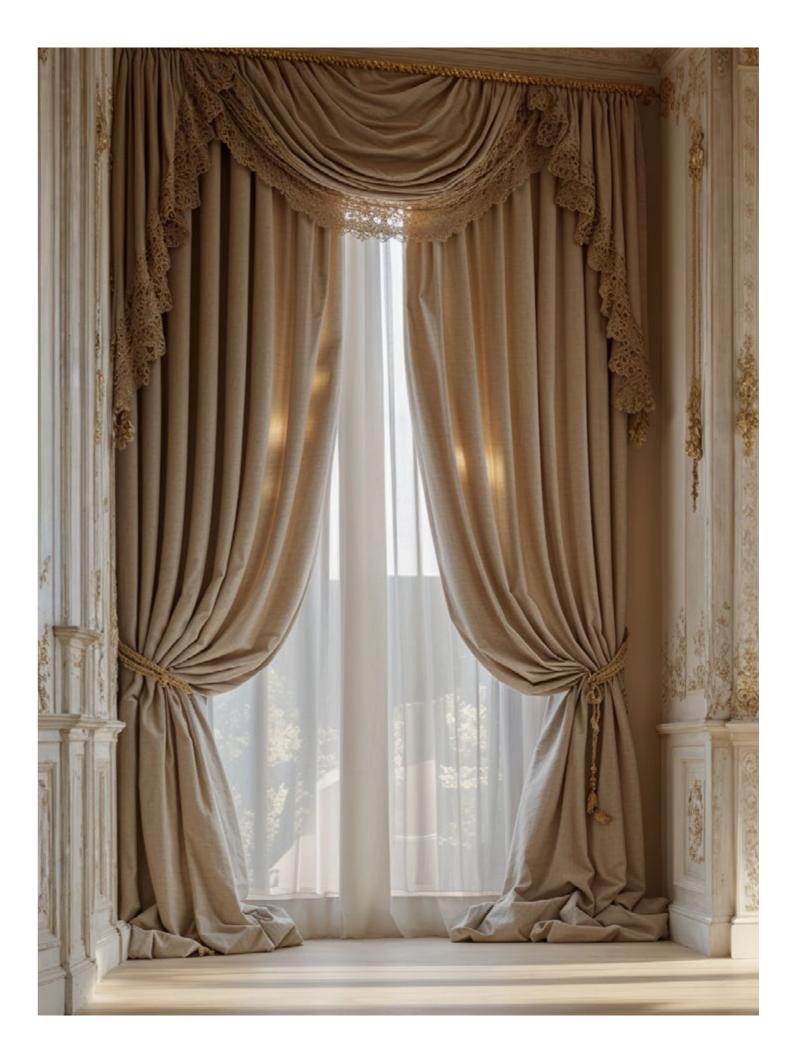

### The Art of Fabric Furnishing

The selection of fabrics is a central moment. Fine velvets, pure linens, natural silks and technical yarns alternate in a sophisticated range of textures and colours. Each fabric is chosen for its tactile, visual and functional characteristics, with special attention given to light and room acoustics.

NPRA-1212AN

Trimmings and decorative accessories, such as embrasse, embroidered borders or fringes, complete the design with a touch of high craftsmanship, enhancing the personality of the curtains and embellishing each element.

# FABRICS AND TRIMMINGS PROPOSAL

Fabric for Drapery and Edge

Fabric for decorative curtains

lining curtains