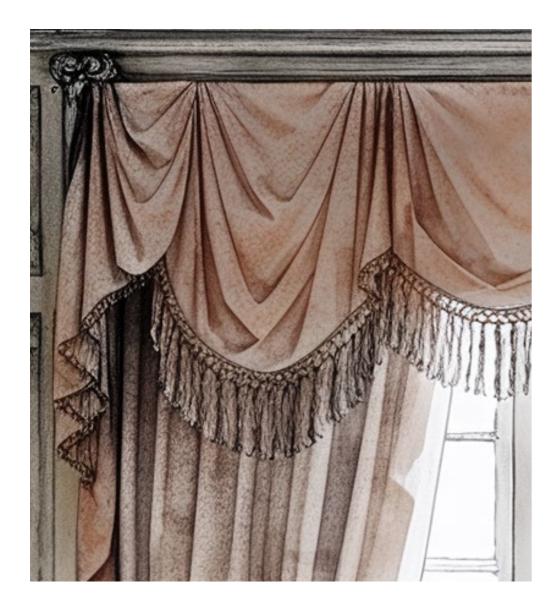

NPRA-1212AN

Trimmings and decorative accessories, such as embrasse, embroidered borders or fringes, complete the design with a touch of high craftsmanship, enhancing the personality of the curtains and embellishing each element.

From conception to production, each stage is carried out with the utmost care by specialised craftsmen, respecting traditional tailoring and contemporary innovation. The result is a unique, bespoke product designed for environments that demand excellence, discretion and style.