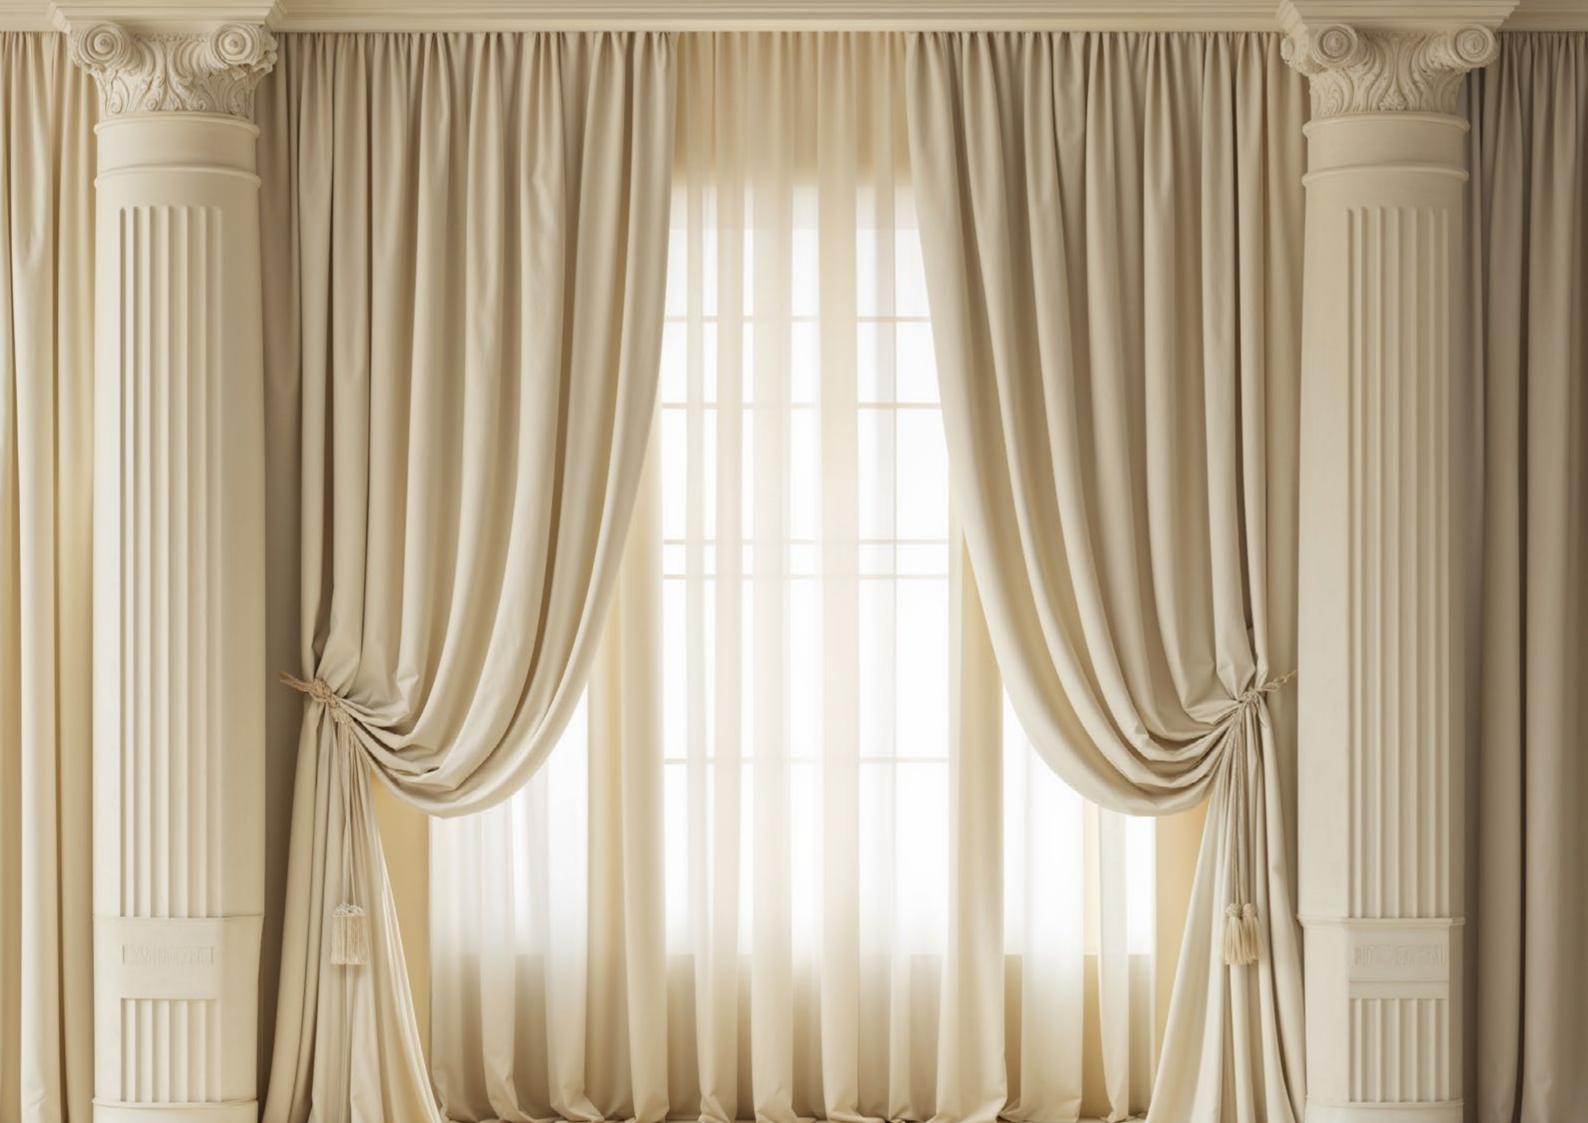

### The Art of Fabric Furnishing

The selection of fabrics is a central moment. Fine velvets, pure linens, natural silks and technical yarns alternate in a sophisticated range of textures and colours. Each fabric is chosen for its tactile, visual and functional characteristics, with special attention given to light and room acoustics.

NPRA-1212AN

Trimmings and decorative accessories, such as embrasse, embroidered borders or fringes, complete the design with a touch of high craftsmanship, enhancing the personality of the curtains and embellishing each element.