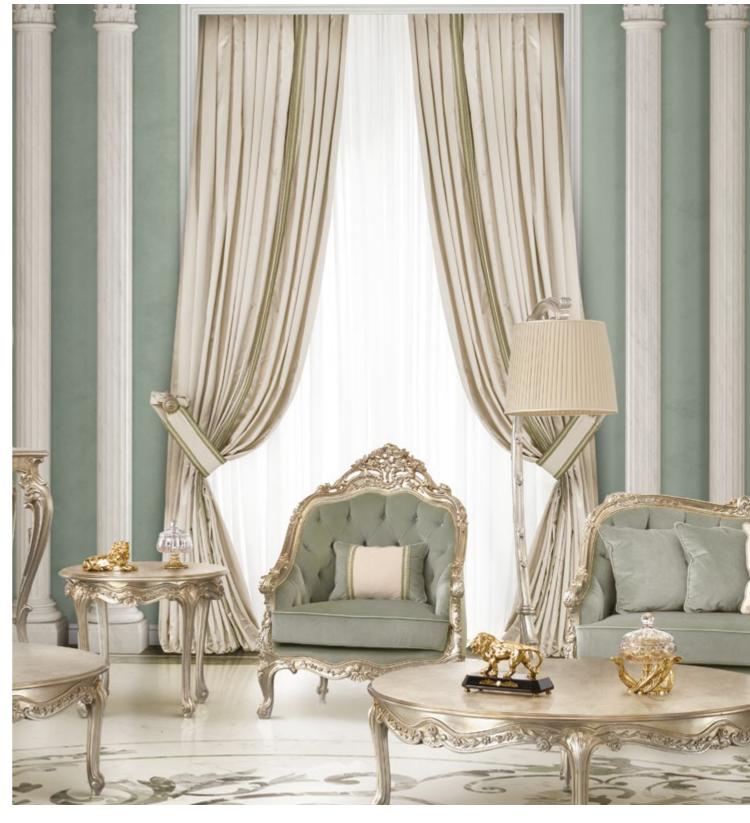

### The Art of Fabric Furnishing

The selection of fabrics is a central moment. Fine velvets, pure linens, natural silks and technical yarns alternate in a sophisticated range of textures and colours. Each fabric is chosen for its tactile, visual and functional characteristics, with special attention given to light and room acoustics.

NPRA-1212AN

Trimmings and decorative accessories, such as embrasse, embroidered borders or fringes, complete the design with a touch of high craftsmanship, enhancing the personality of the curtains and embellishing each element.