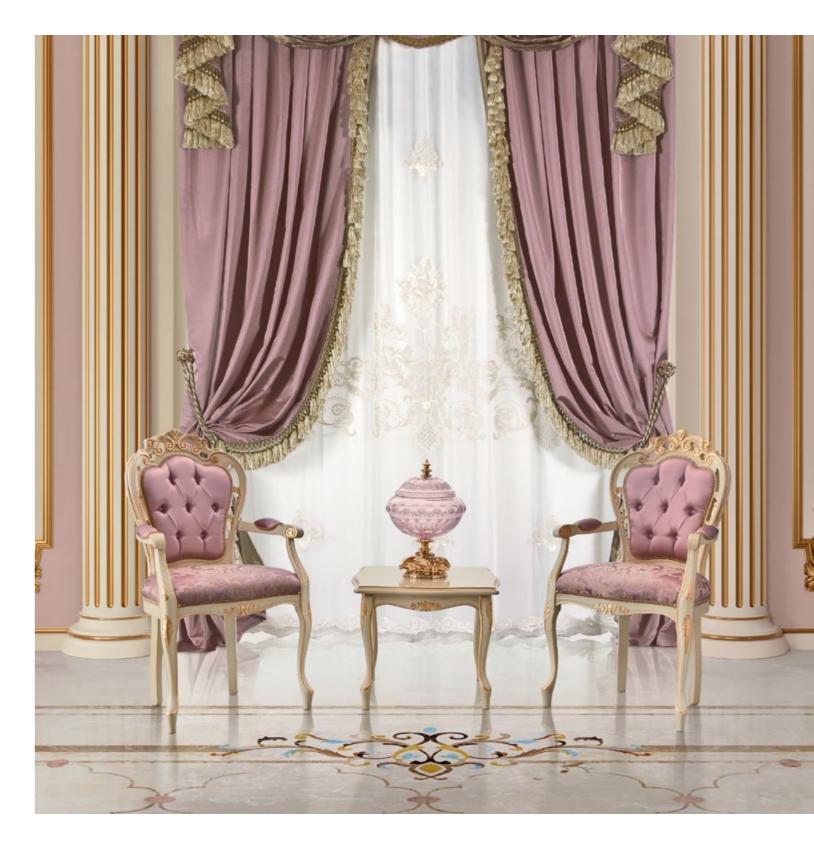

NPRA-1212AN

Trimmings and decorative accessories, such as embrasse, embroidered borders or fringes, complete the design with a touch of high craftsmanship, enhancing the personality of the curtains and embellishing each element.

# FABRICS AND TRIMMINGS PROPOSAL

lining curtains

## FABRICS AND TRIMMINGS PROPOSAL

Fabric for Drapery and Edge

Fabric for decorative curtains

lining curtains

# FABRICS AND TRIMMINGS PROPOSAL

Fabric for Drapery and Edge

Fabric for decorative curtains

lining curtains