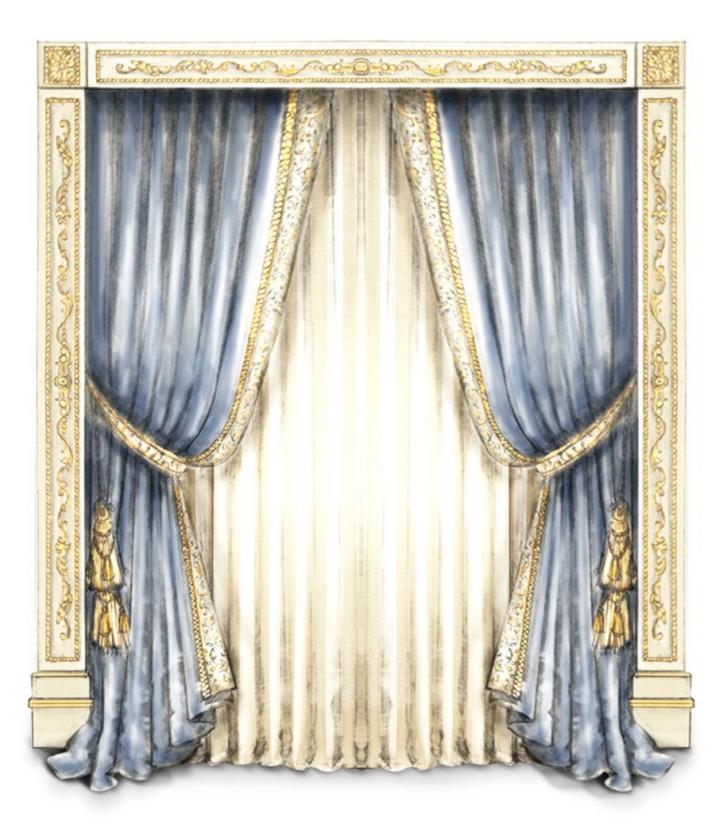

silks and technical yarns alternate in a sophisticated range of textures and colours. Each fabric is chosen for its tactile, visual and functional characteristics, with special attention given to light and room acoustics.

NPRA-1212AN

Trimmings and decorative accessories, such as embrasse, embroidered borders or fringes, complete the design with a touch of high craftsmanship, enhancing the personality of the curtains and embellishing each element.

From conception to production, each stage is carried out with the utmost care by specialised craftsmen, respecting traditional tailoring and contemporary innovation. The result is a unique, bespoke product designed for environments that demand excellence, discretion and style.

# FABRICS AND TRIMMINGS PROPOSAL



lining curtains































## FABRICS AND TRIMMINGS PROPOSAL





Fabric for Drapery and Edge



Fabric for decorative curtains



lining curtains

























# FABRICS AND TRIMMINGS PROPOSAL



Fabric for Drapery and Edge



Fabric for decorative curtains



lining curtains









































































































































































## WWW.MODENESEGASTONE.COM