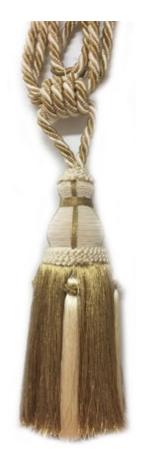

NPRA-1212AN

Trimmings and decorative accessories, such as embrasse, embroidered borders or fringes, complete the design with a touch of high craftsmanship, enhancing the personality of the curtains and embellishing each element.

# FABRICS AND TRIMMINGS PROPOSAL

lining curtains

## FABRICS AND TRIMMINGS PROPOSAL

Fabric for Drapery and Edge

Fabric for decorative curtains

lining curtains

# FABRICS AND TRIMMINGS PROPOSAL

Fabric for Drapery and Edge

Fabric for decorative curtains

lining curtains