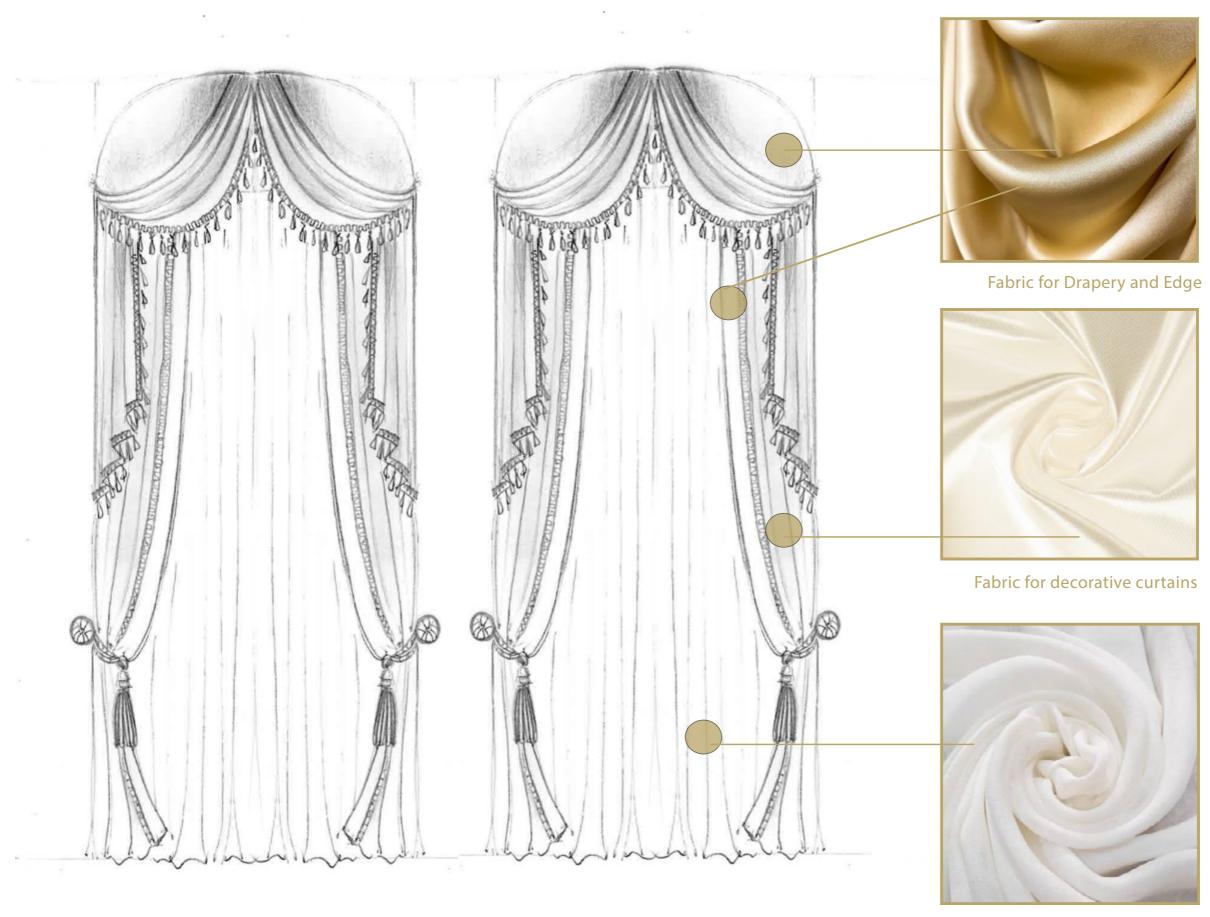

# FABRICS AND TRIMMINGS PROPOSAL

lining curtains

## FABRICS AND TRIMMINGS PROPOSAL

Fabric for Drapery and Edge

Fabric for decorative curtains

lining curtains

# FABRICS AND TRIMMINGS PROPOSAL

Fabric for Drapery and Edge

Fabric for decorative curtains

lining curtains