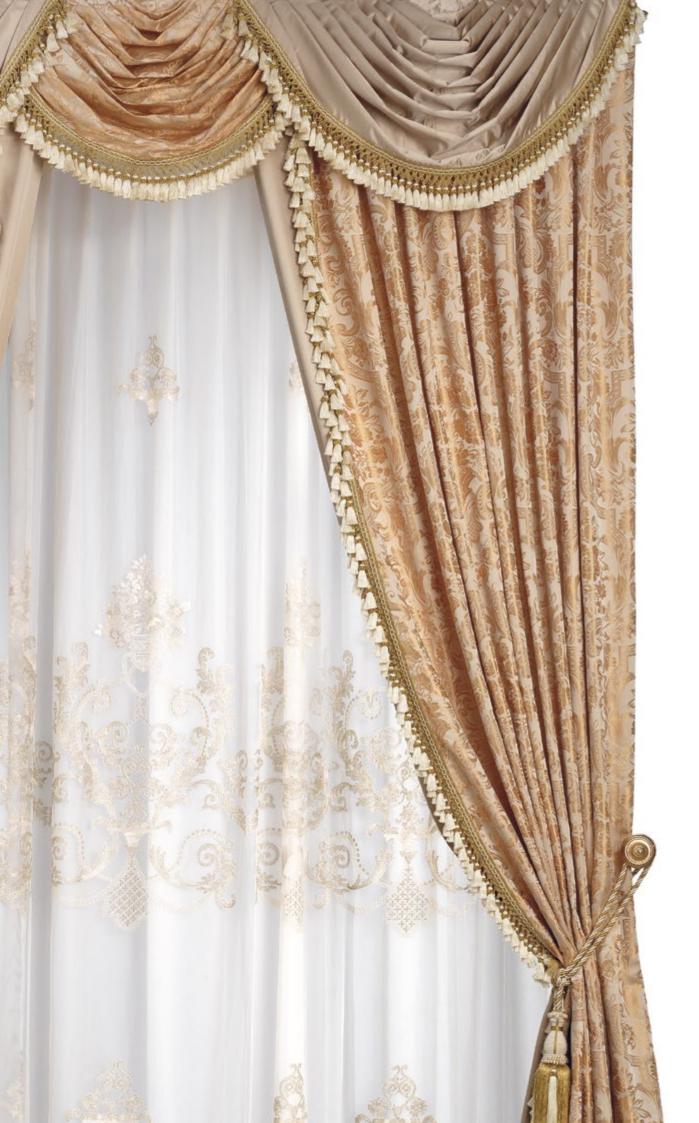

NPRA-1212AN

Trimmings and decorative accessories, such as embrasse, embroidered borders or fringes, complete the design with a touch of high craftsmanship, enhancing the personality of the curtains and embellishing each element.

## FABRICS AND TRIMMINGS PROPOSAL

Fabric for Drapery and Edge

Fabric for decorative curtains

lining curtains

# FABRICS AND TRIMMINGS PROPOSAL

Fabric for Drapery and Edge

Fabric for decorative curtains

lining curtains