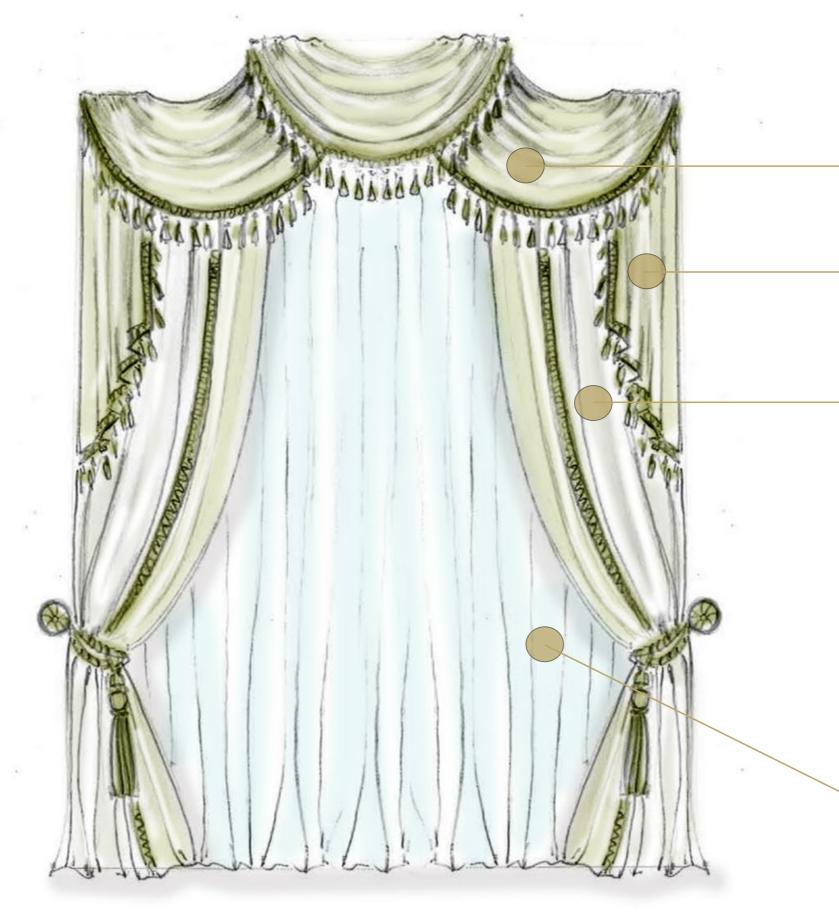

# FABRICS AND TRIMMINGS PROPOSAL

lining curtains

## FABRICS AND TRIMMINGS PROPOSAL

Fabric for Drapery and Edge

Fabric for decorative curtains

lining curtains

# FABRICS AND TRIMMINGS PROPOSAL

Fabric for Drapery and Edge

Fabric for decorative curtains

lining curtains