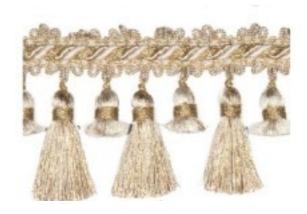

NPRA-1212AN

Trimmings and decorative accessories, such as embrasse, embroidered borders or fringes, complete the design with a touch of high craftsmanship, enhancing the personality of the curtains and embellishing each element.