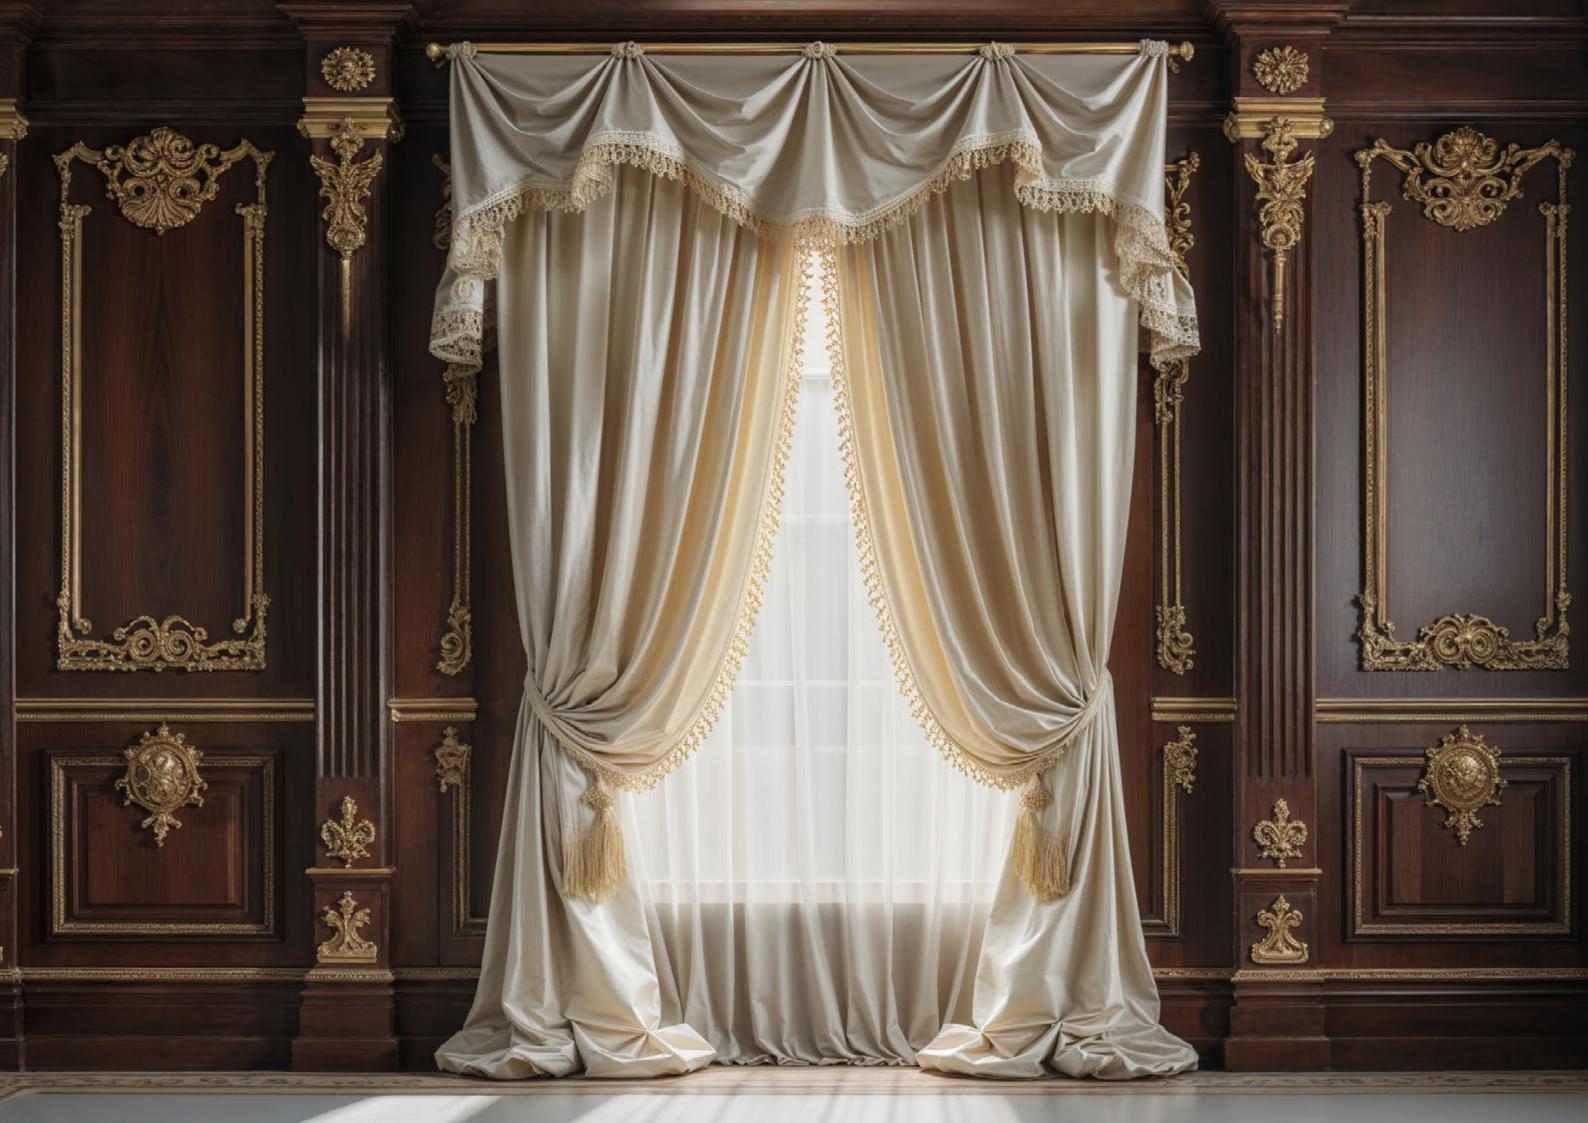

### The Art of Fabric Furnishing

The selection of fabrics is a central moment. Fine velvets, pure linens, natural silks and technical yarns alternate in a sophisticated range of textures and colours. Each fabric is chosen for its tactile, visual and functional characteristics, with special attention given to light and room acoustics.

NPRA-1212AN

Trimmings and decorative accessories, such as embrasse, embroidered borders or fringes, complete the design with a touch of high craftsmanship, enhancing the personality of the curtains and embellishing each element.

## FABRICS AND TRIMMINGS PROPOSAL

Fabric for Drapery and Edge

Fabric for decorative curtains

lining curtains

# FABRICS AND TRIMMINGS PROPOSAL

Fabric for Drapery and Edge

Fabric for decorative curtains

lining curtains