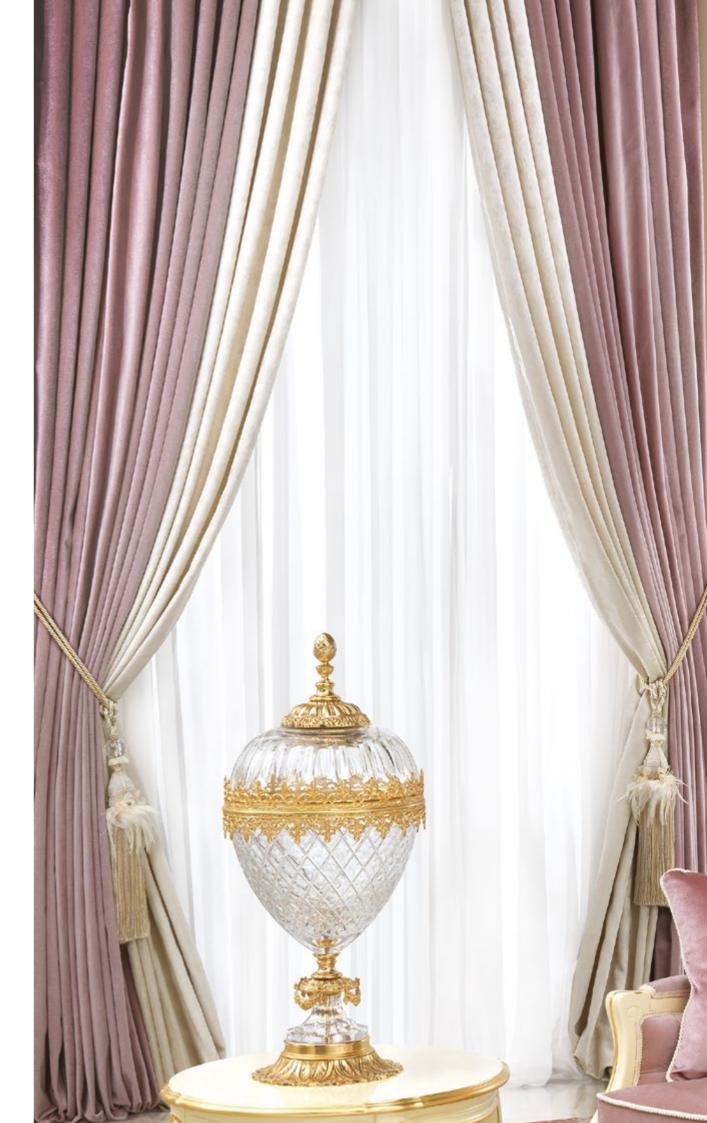

NPRA-1212AN

Trimmings and decorative accessories, such as embrasse, embroidered borders or fringes, complete the design with a touch of high craftsmanship, enhancing the personality of the curtains and embellishing each element.