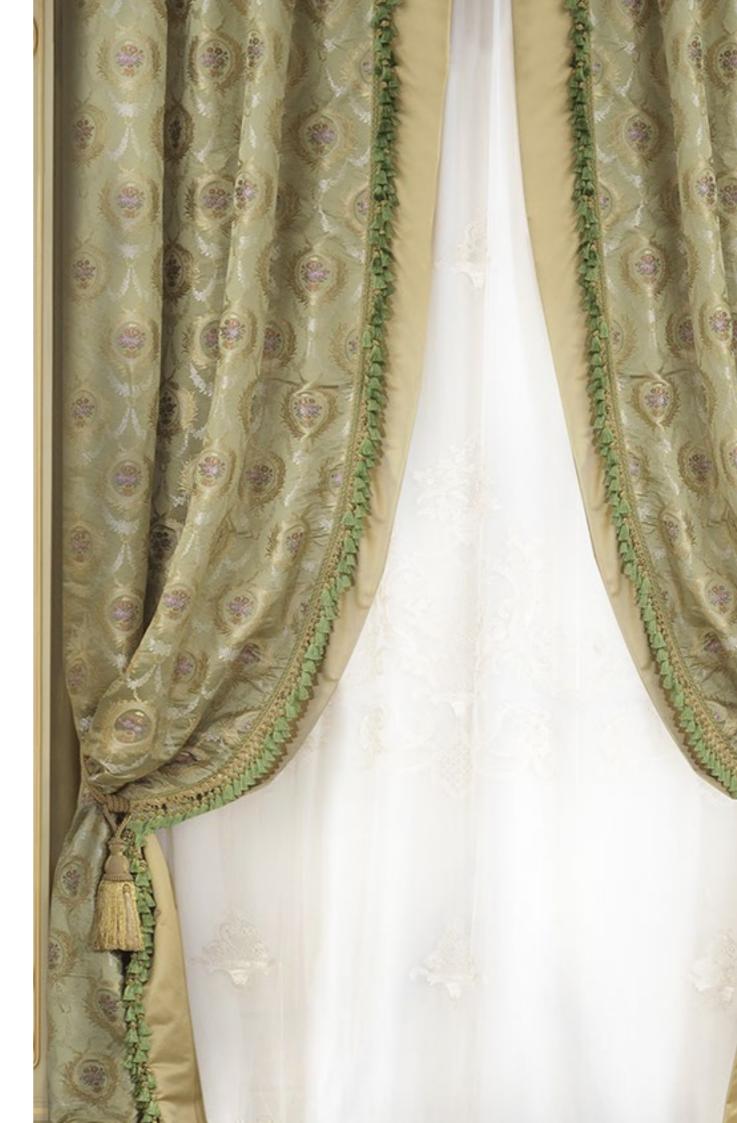

NPRA-1212AN

Trimmings and decorative accessories, such as embrasse, embroidered borders or fringes, complete the design with a touch of high craftsmanship, enhancing the personality of the curtains and embellishing each element.

## FABRICS AND TRIMMINGS PROPOSAL

Fabric for Drapery and Edge

Fabric for decorative curtains

lining curtains

# FABRICS AND TRIMMINGS PROPOSAL

Fabric for Drapery and Edge

Fabric for decorative curtains

lining curtains