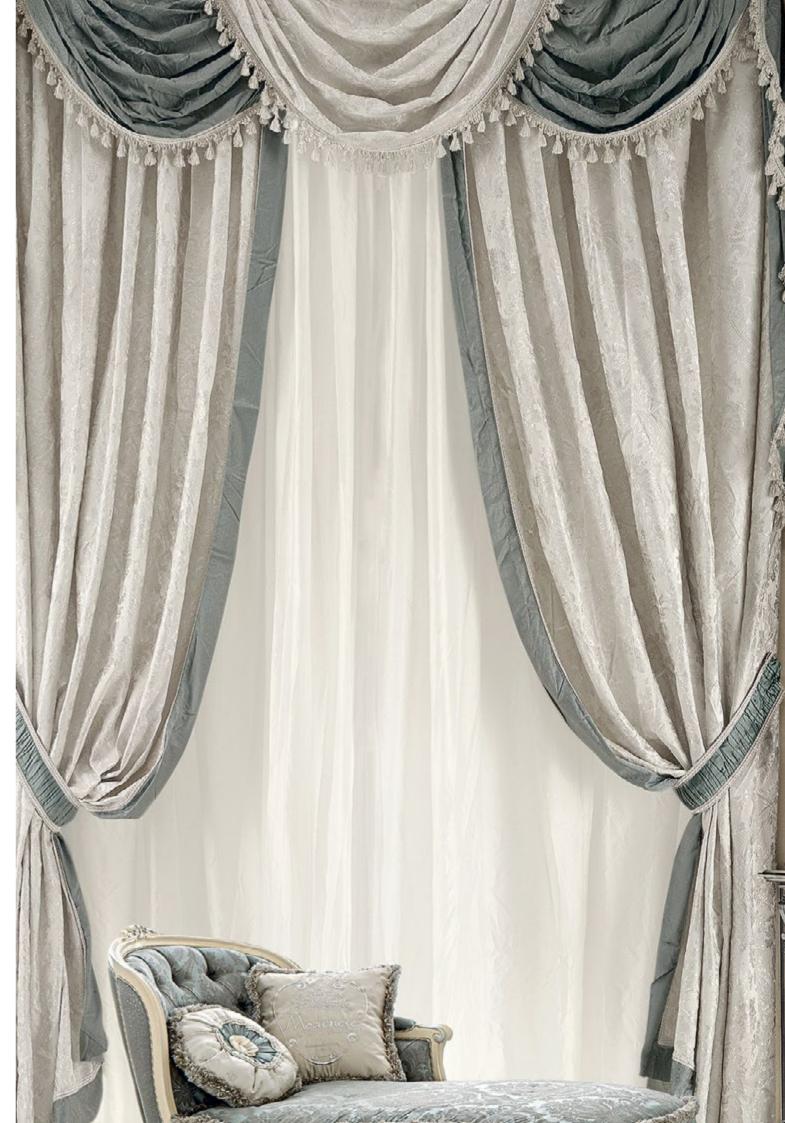

### The Art of Fabric Furnishing

The selection of fabrics is a central moment. Fine velvets, pure linens, natural silks and technical yarns alternate in a sophisticated range of textures and colours. Each fabric is chosen for its tactile, visual and functional characteristics, with special attention given to light and room acoustics.

NPRA-1212AN

Trimmings and decorative accessories, such as embrasse, embroidered borders or fringes, complete the design with a touch of high craftsmanship, enhancing the personality of the curtains and embellishing each element.