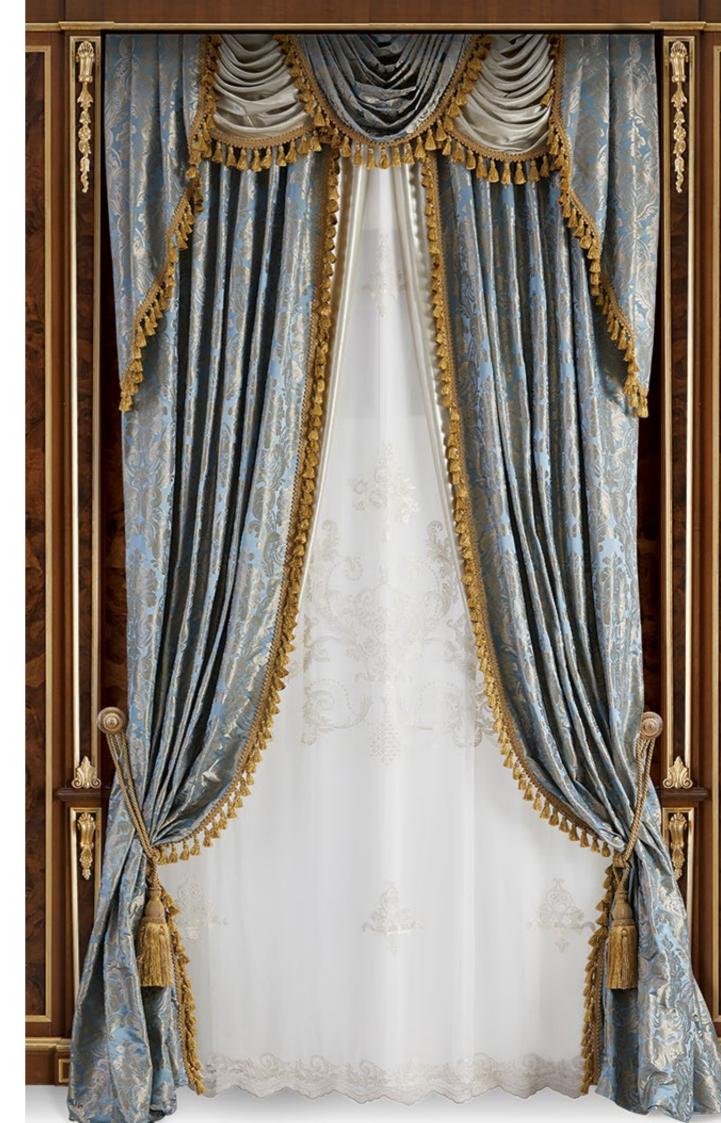

NPRA-1212AN

Trimmings and decorative accessories, such as embrasse, embroidered borders or fringes, complete the design with a touch of high craftsmanship, enhancing the personality of the curtains and embellishing each element.

# FABRICS AND TRIMMINGS PROPOSAL

lining curtains

## FABRICS AND TRIMMINGS PROPOSAL

Fabric for Drapery and Edge

Fabric for decorative curtains

lining curtains

# FABRICS AND TRIMMINGS PROPOSAL

Fabric for Drapery and Edge

Fabric for decorative curtains

lining curtains