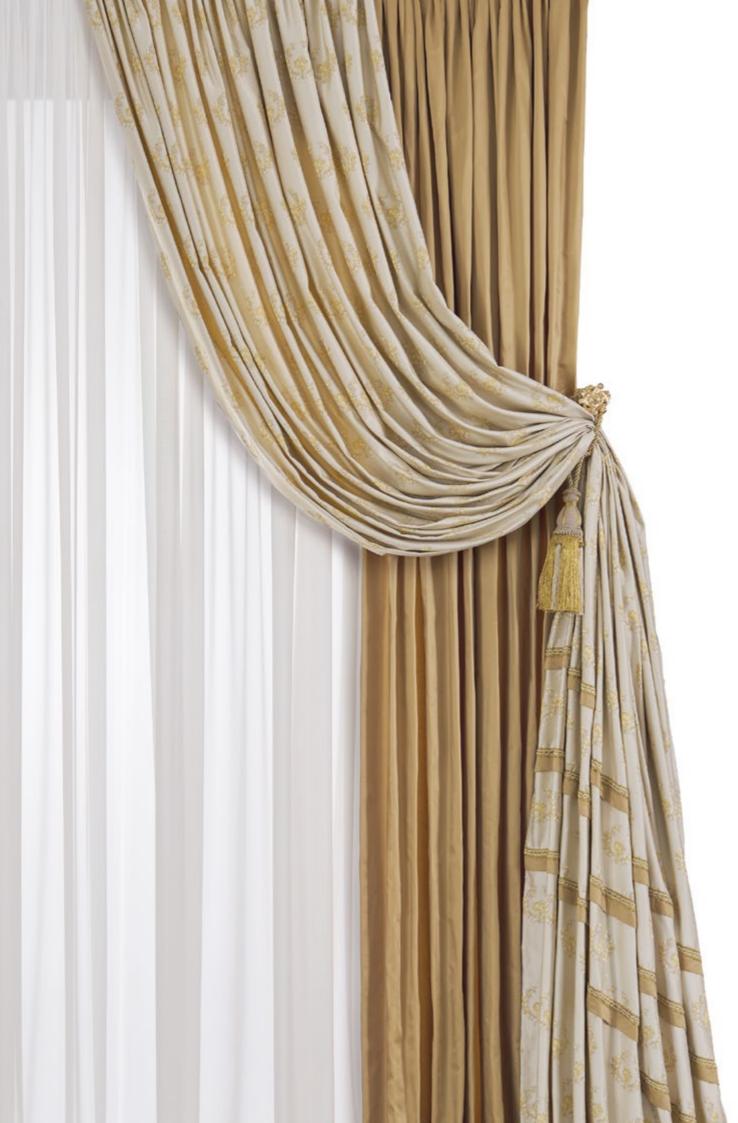

NPRA-1212AN

Trimmings and decorative accessories, such as embrasse, embroidered borders or fringes, complete the design with a touch of high craftsmanship, enhancing the personality of the curtains and embellishing each element.

## FABRICS AND TRIMMINGS PROPOSAL

Fabric for Drapery and Edge

Fabric for decorative curtains

lining curtains

# FABRICS AND TRIMMINGS PROPOSAL

Fabric for Drapery and Edge

Fabric for decorative curtains

lining curtains