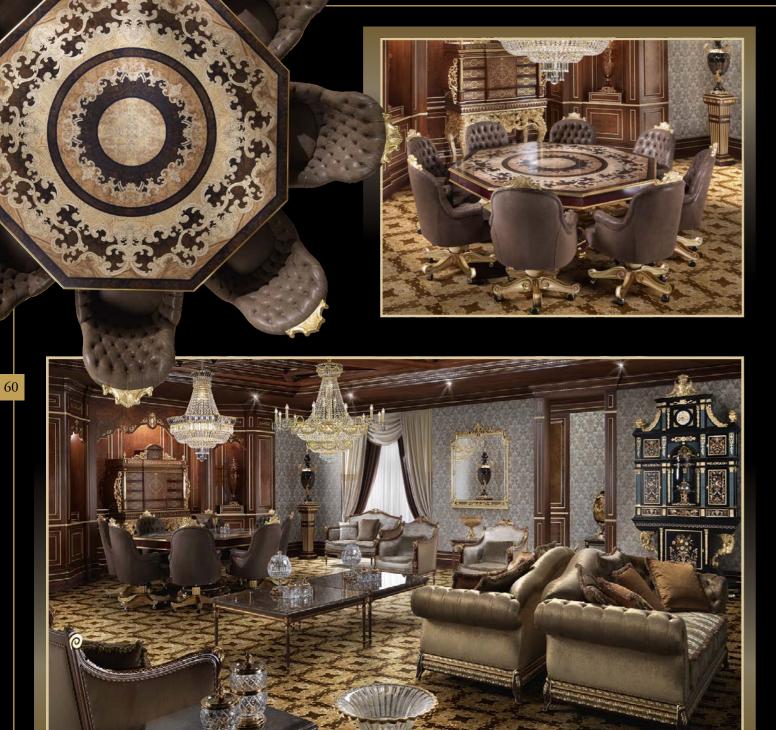

Luxury Classic Furniture

The story of *Modenese Luxury Classic Interiors* has its origins in the distant 1818 when the Modenese family launched their own wooden furniture manufacture.

Two centuries have passed and the family business was carefully handed down from father to son across seven generations. Today *Modenese Gastone* is a *high-end furniture manufacturer* with an abundant wealth of experience in luxury interior design that offers to its clients a full range of services: from broad collections of customized handmade furniture pieces to individual designing and turn-key project realization.