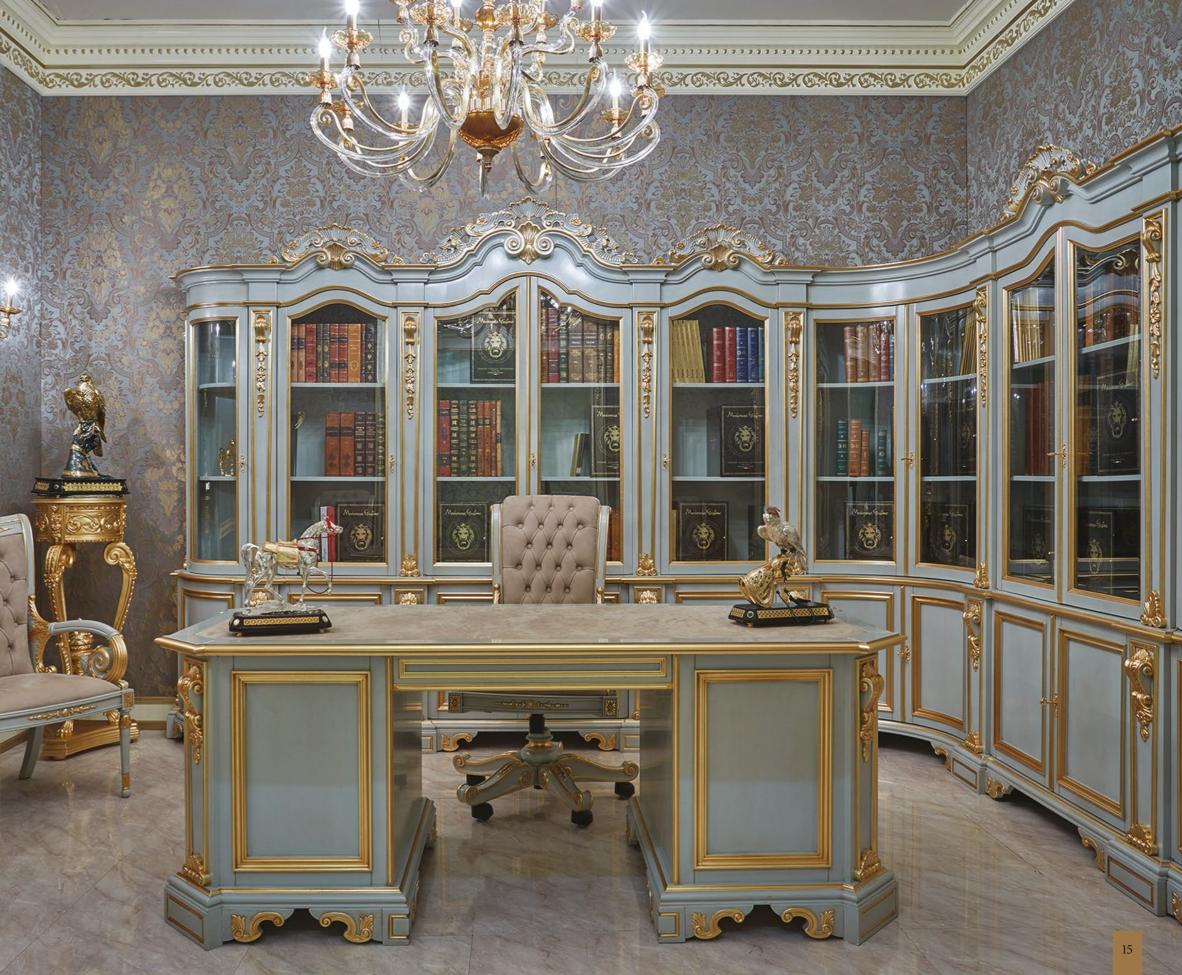

## Jovernmental projects

Modenese Luxury Interiors offers exclusive and elegant governmental projects, such as worldwide embassies and presidential executive offices. Embellish your project with the customized products handmade in Italy with the best quality standards and royal classic style. Fit out and furniture study and project realization by our interior design team, including contract division and customized accessories.