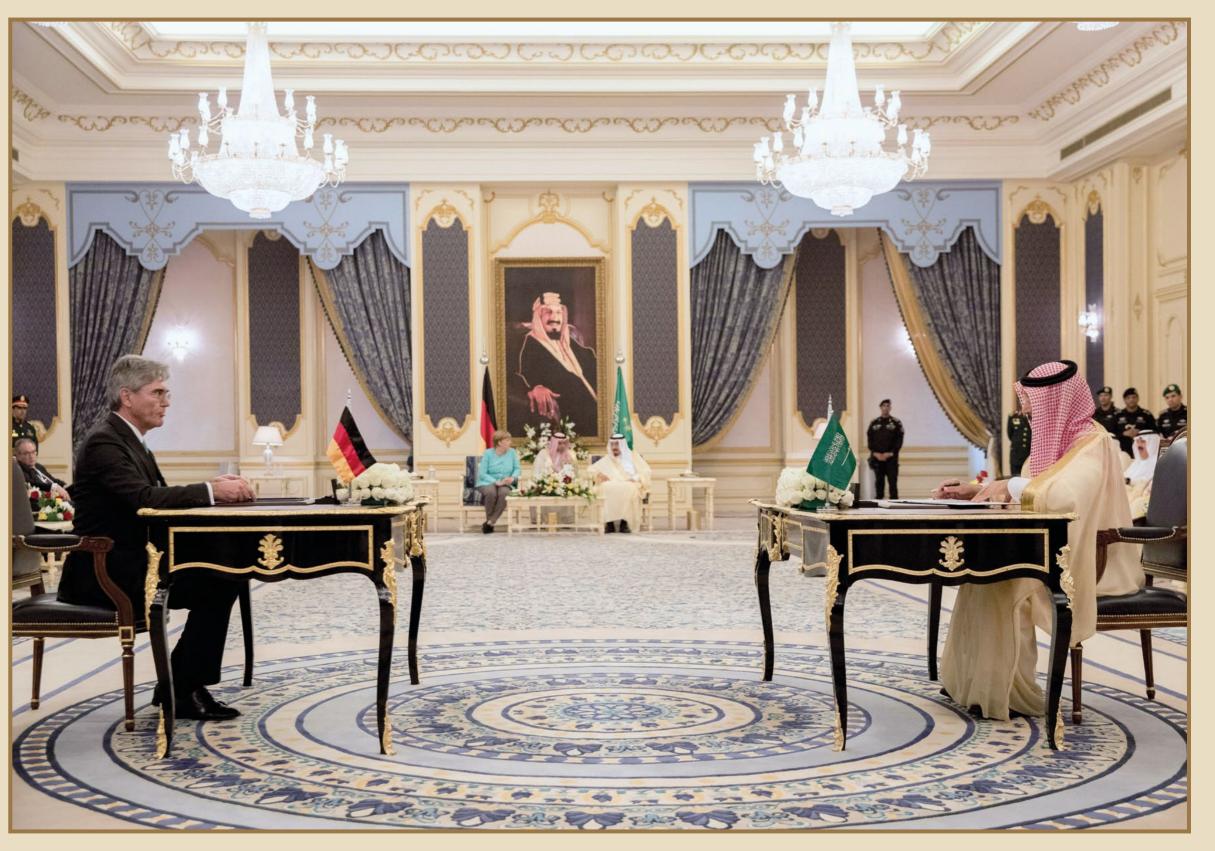

## Jovernmental projects

Modenese Luxury Interiors offers exclusive and elegant governmental projects, such as worldwide embassies and presidential executive offices. Embellish your project with the customized products handmade in Italy with the best quality standards and royal classic style. Fit out and furniture study and project realization by our interior design team, including contract division and customized accessories.