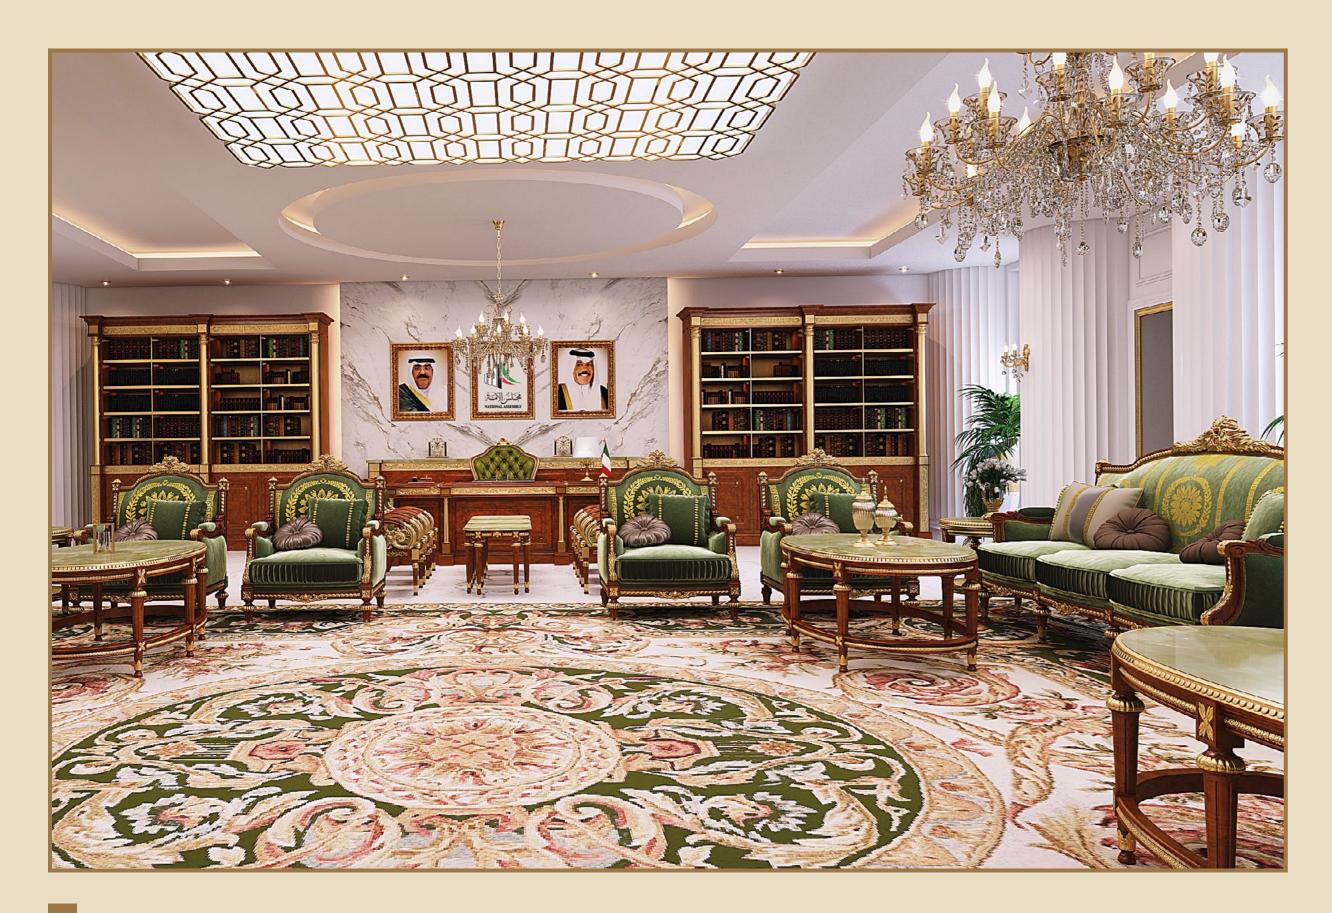

## Jovernmental projects

Modenese Luxury Interiors offers exclusive and elegant governmental projects, such as worldwide embassies and presidential executive offices. Embellish your project with the customized products handmade in Italy with the best quality standards and royal classic style. Fit out and furniture study and project realization by our interior design team, including contract division and customized accessories.