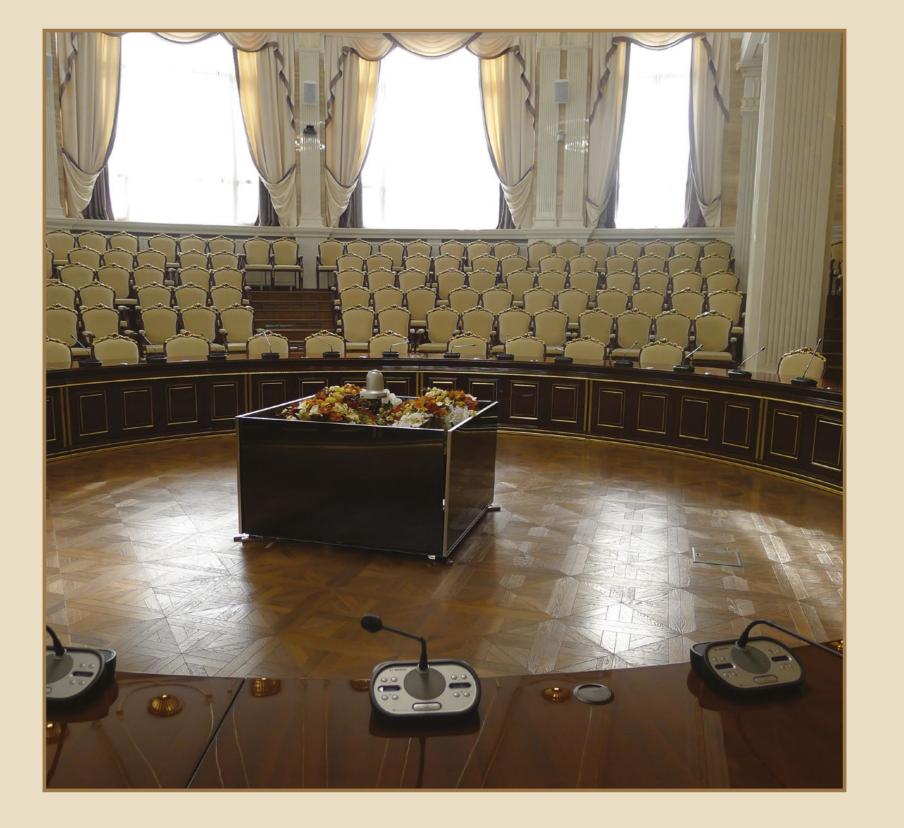

## Jovernmental projects

Modenese Luxury Interiors offers exclusive and elegant governmental projects, such as worldwide embassies and presidential executive offices. Embellish your project with the customized products handmade in Italy with the best quality standards and royal classic style. Fit out and furniture study and project realization by our interior design team, including contract division and customized accessories.