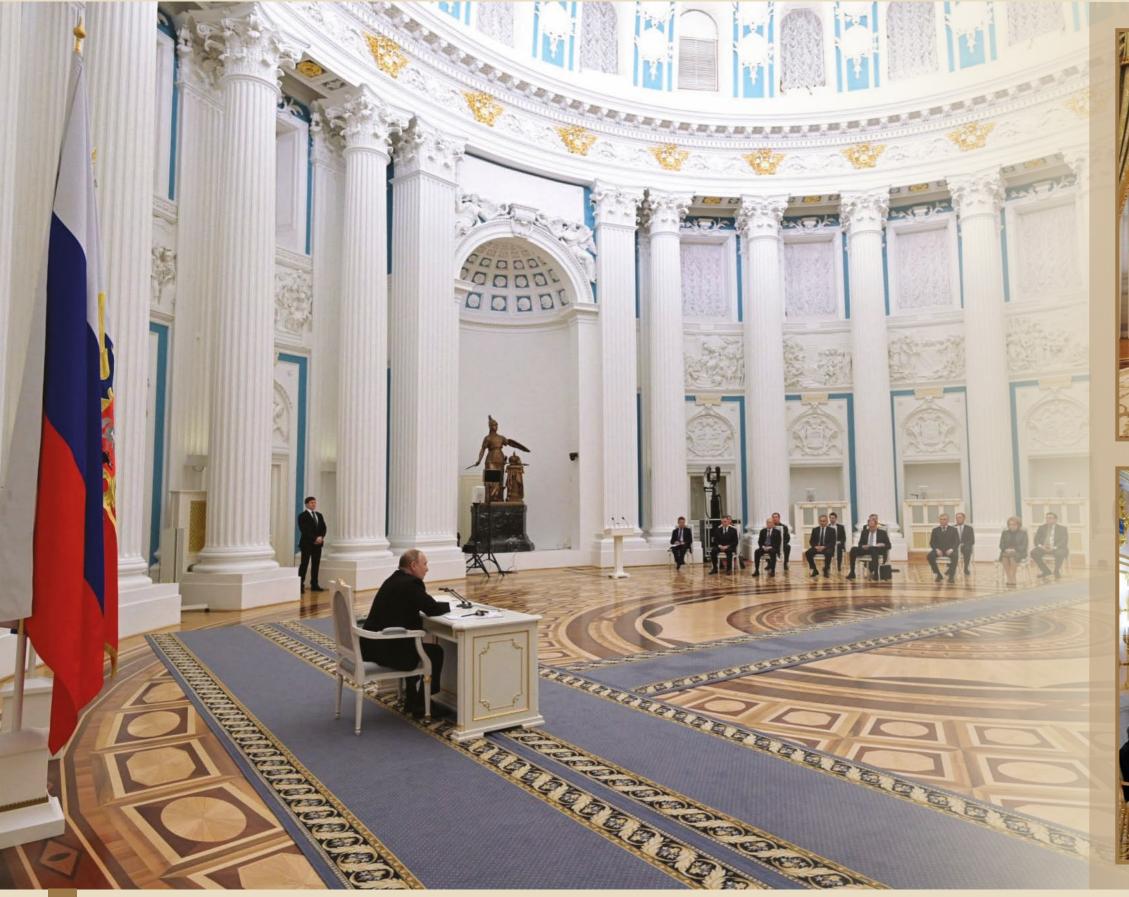

## Jovernmental projects

Modenese Luxury Interiors offers exclusive and elegant governmental projects, such as worldwide embassies and presidential executive offices. Embellish your project with the customized products handmade in Italy with the best quality standards and royal classic style. Fit out and furniture study and project realization by our interior design team, including contract division and customized accessories.