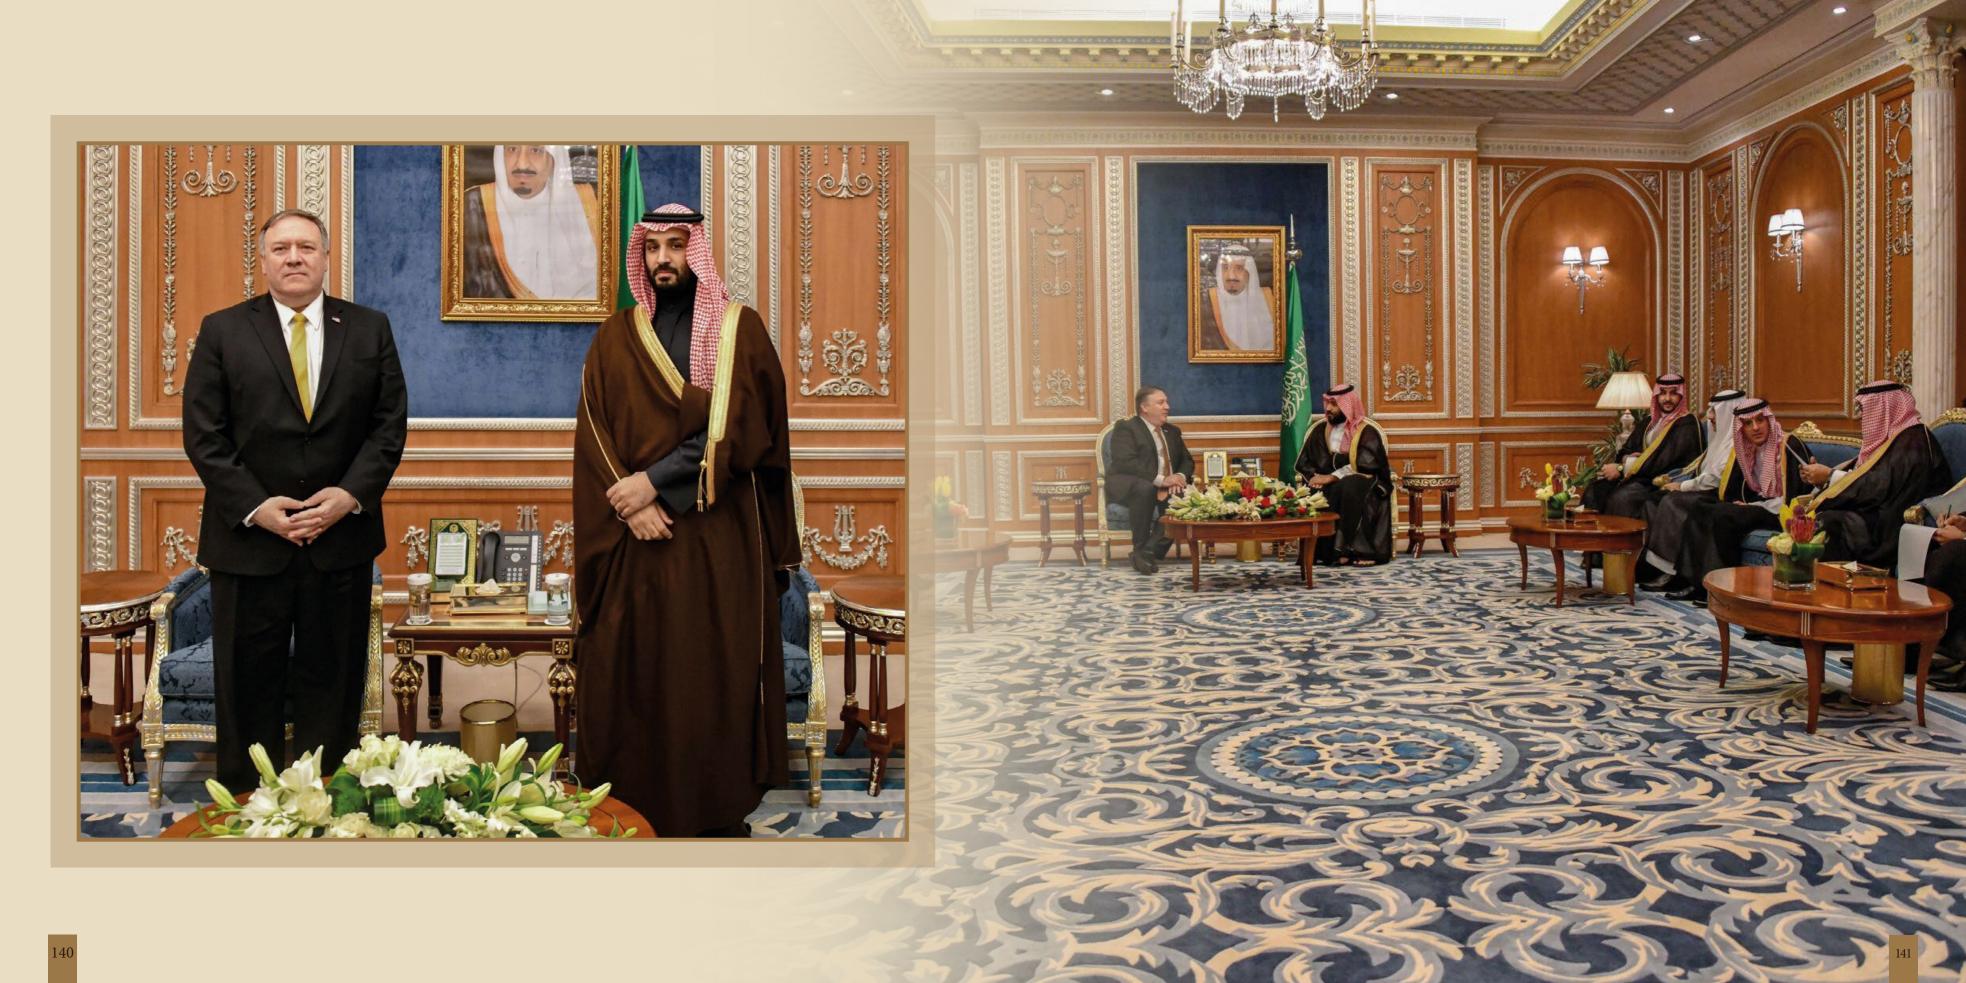

## Jovernmental projects

Modenese Luxury Interiors offers exclusive and elegant governmental projects, such as worldwide embassies and presidential executive offices. Embellish your project with the customized products handmade in Italy with the best quality standards and royal classic style. Fit out and furniture study and project realization by our interior design team, including contract division and customized accessories.