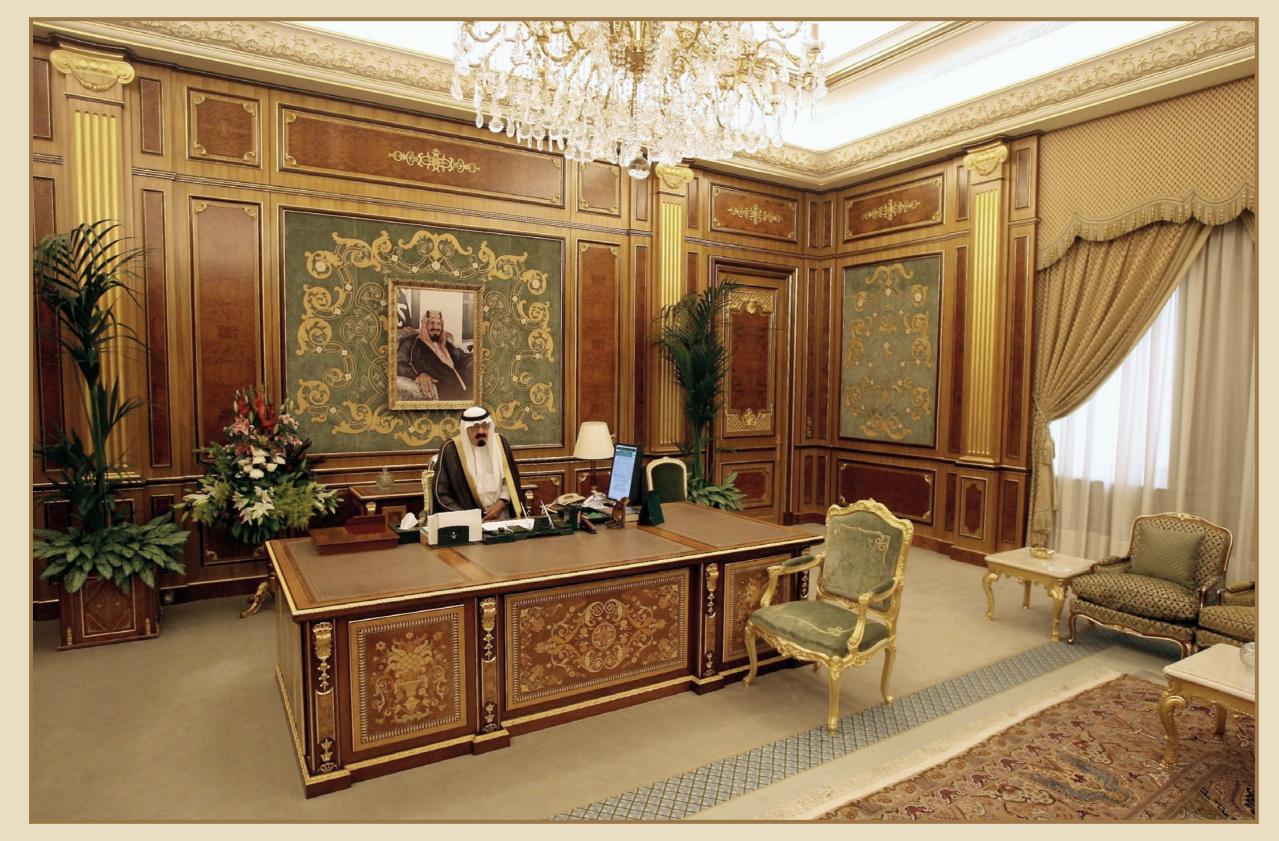

## Jovernmental projects

Modenese Luxury Interiors offers exclusive and elegant governmental projects, such as worldwide embassies and presidential executive offices. Embellish your project with the customized products handmade in Italy with the best quality standards and royal classic style. Fit out and furniture study and project realization by our interior design team, including contract division and customized accessories.