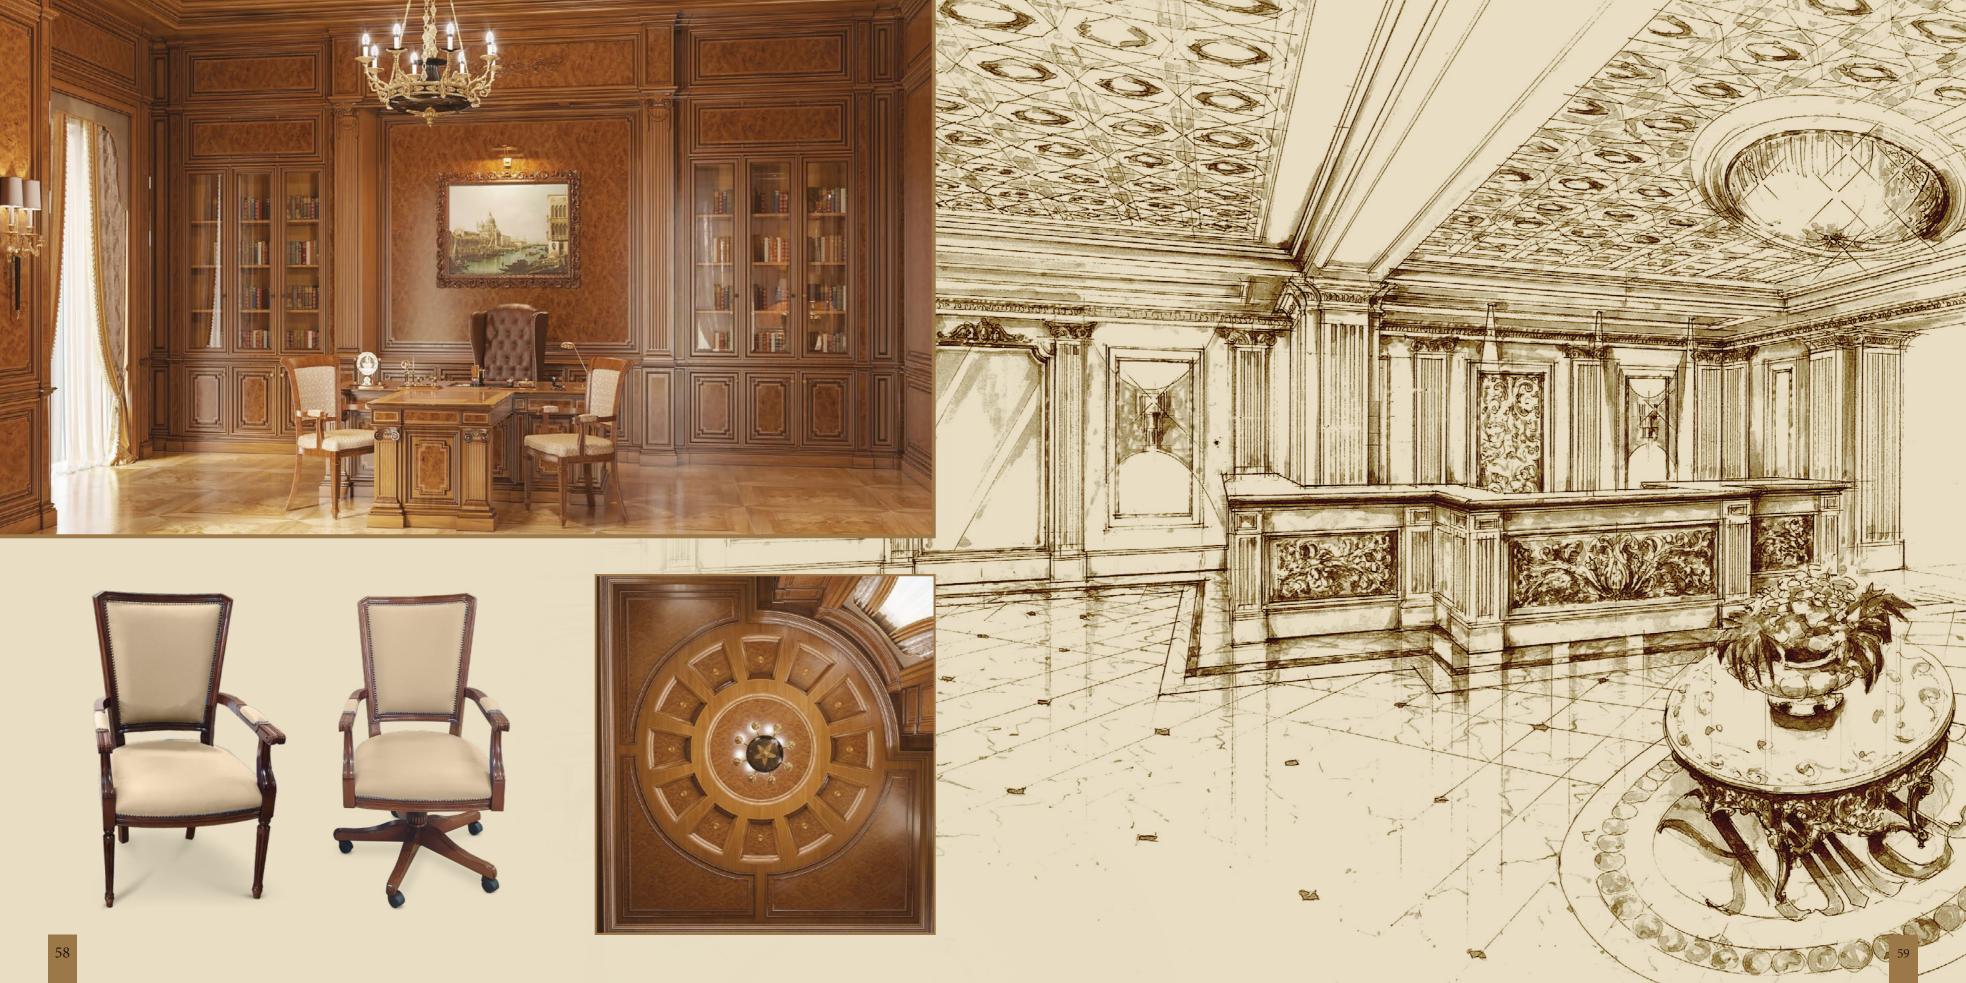

## Jovernmental projects

Modenese Luxury Interiors offers exclusive and elegant governmental projects, such as worldwide embassies and presidential executive offices. Embellish your project with the customized products handmade in Italy with the best quality standards and royal classic style. Fit out and furniture study and project realization by our interior design team, including contract division and customized accessories.