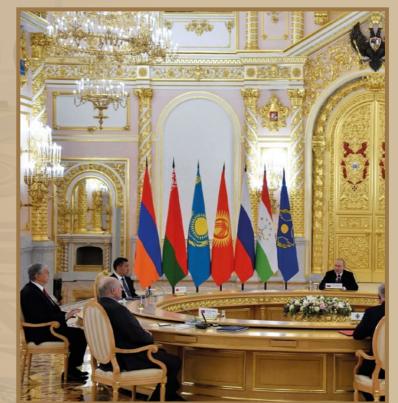

## Jovernmental projects

Modenese Luxury Interiors offers exclusive and elegant governmental projects, such as worldwide embassies and presidential executive offices. Embellish your project with the customized products handmade in Italy with the best quality standards and royal classic style. Fit out and furniture study and project realization by our interior design team, including contract division and customized accessories.