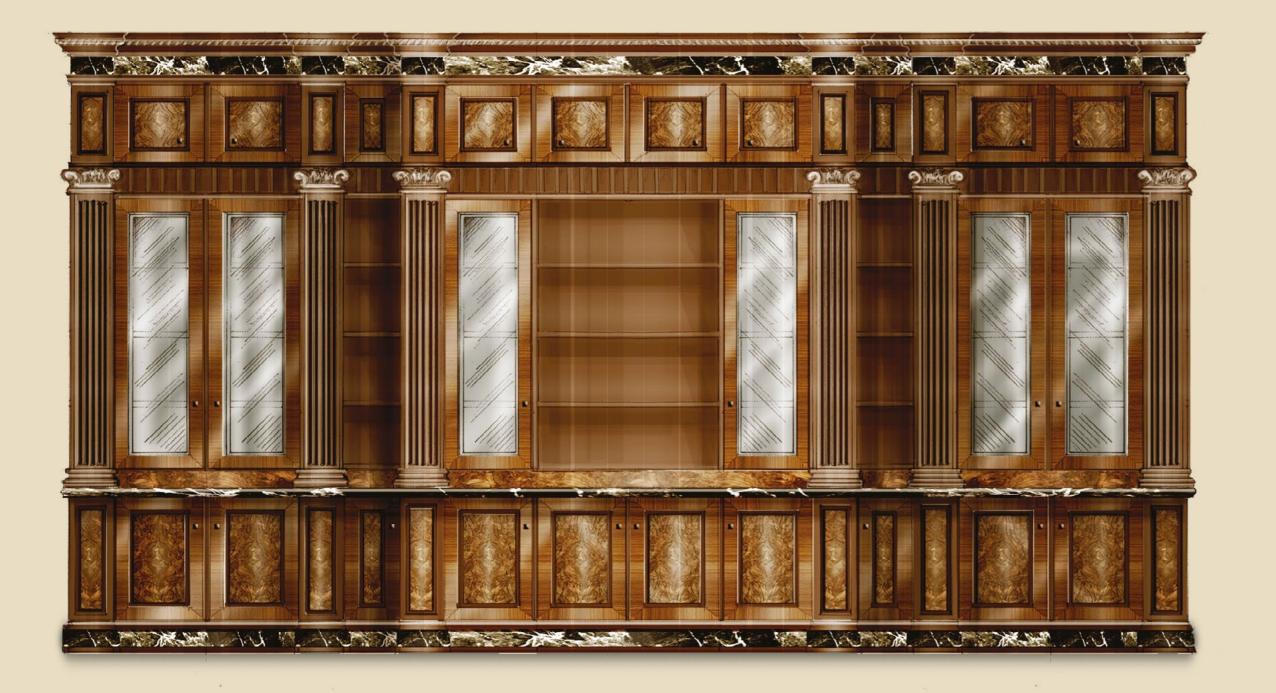

## Jovernmental projects

Modenese Luxury Interiors offers exclusive and elegant governmental projects, such as worldwide embassies and presidential executive offices. Embellish your project with the customized products handmade in Italy with the best quality standards and royal classic style. Fit out and furniture study and project realization by our interior design team, including contract division and customized accessories.