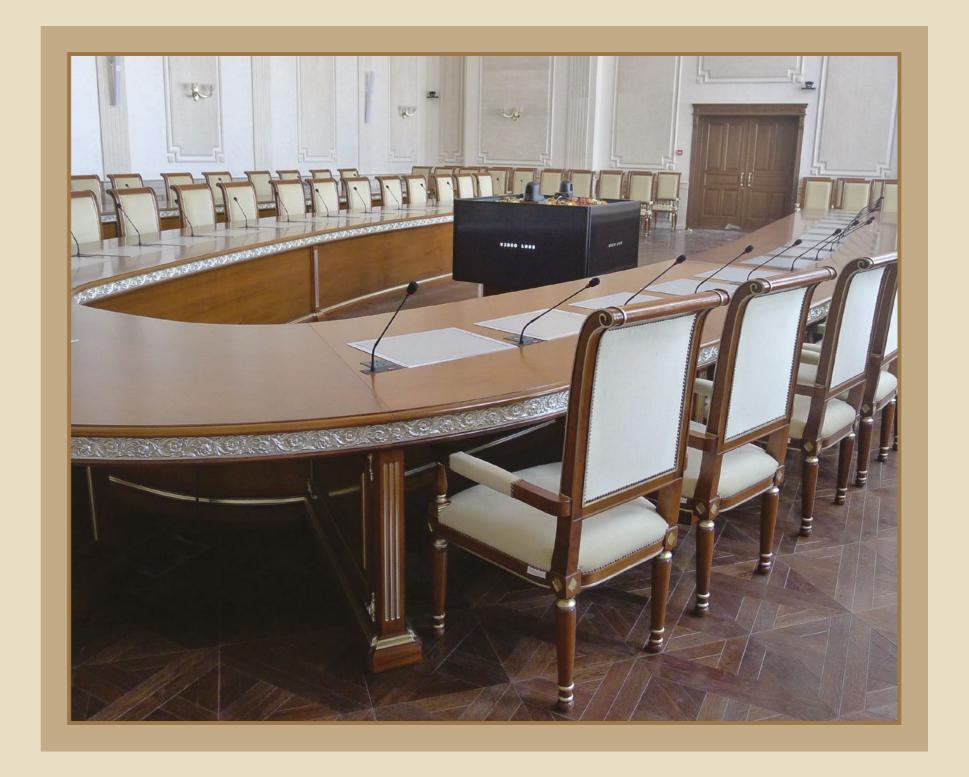

## Jovernmental projects

Modenese Luxury Interiors offers exclusive and elegant governmental projects, such as worldwide embassies and presidential executive offices. Embellish your project with the customized products handmade in Italy with the best quality standards and royal classic style. Fit out and furniture study and project realization by our interior design team, including contract division and customized accessories.