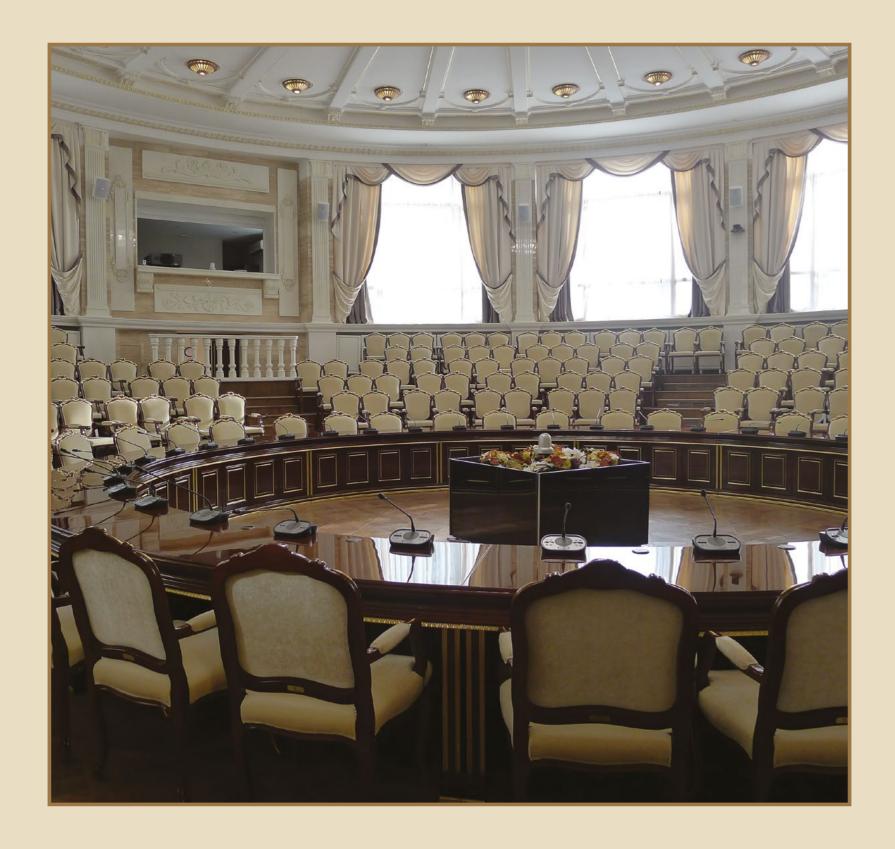

## Jovernmental projects

Modenese Luxury Interiors offers exclusive and elegant governmental projects, such as worldwide embassies and presidential executive offices. Embellish your project with the customized products handmade in Italy with the best quality standards and royal classic style. Fit out and furniture study and project realization by our interior design team, including contract division and customized accessories.