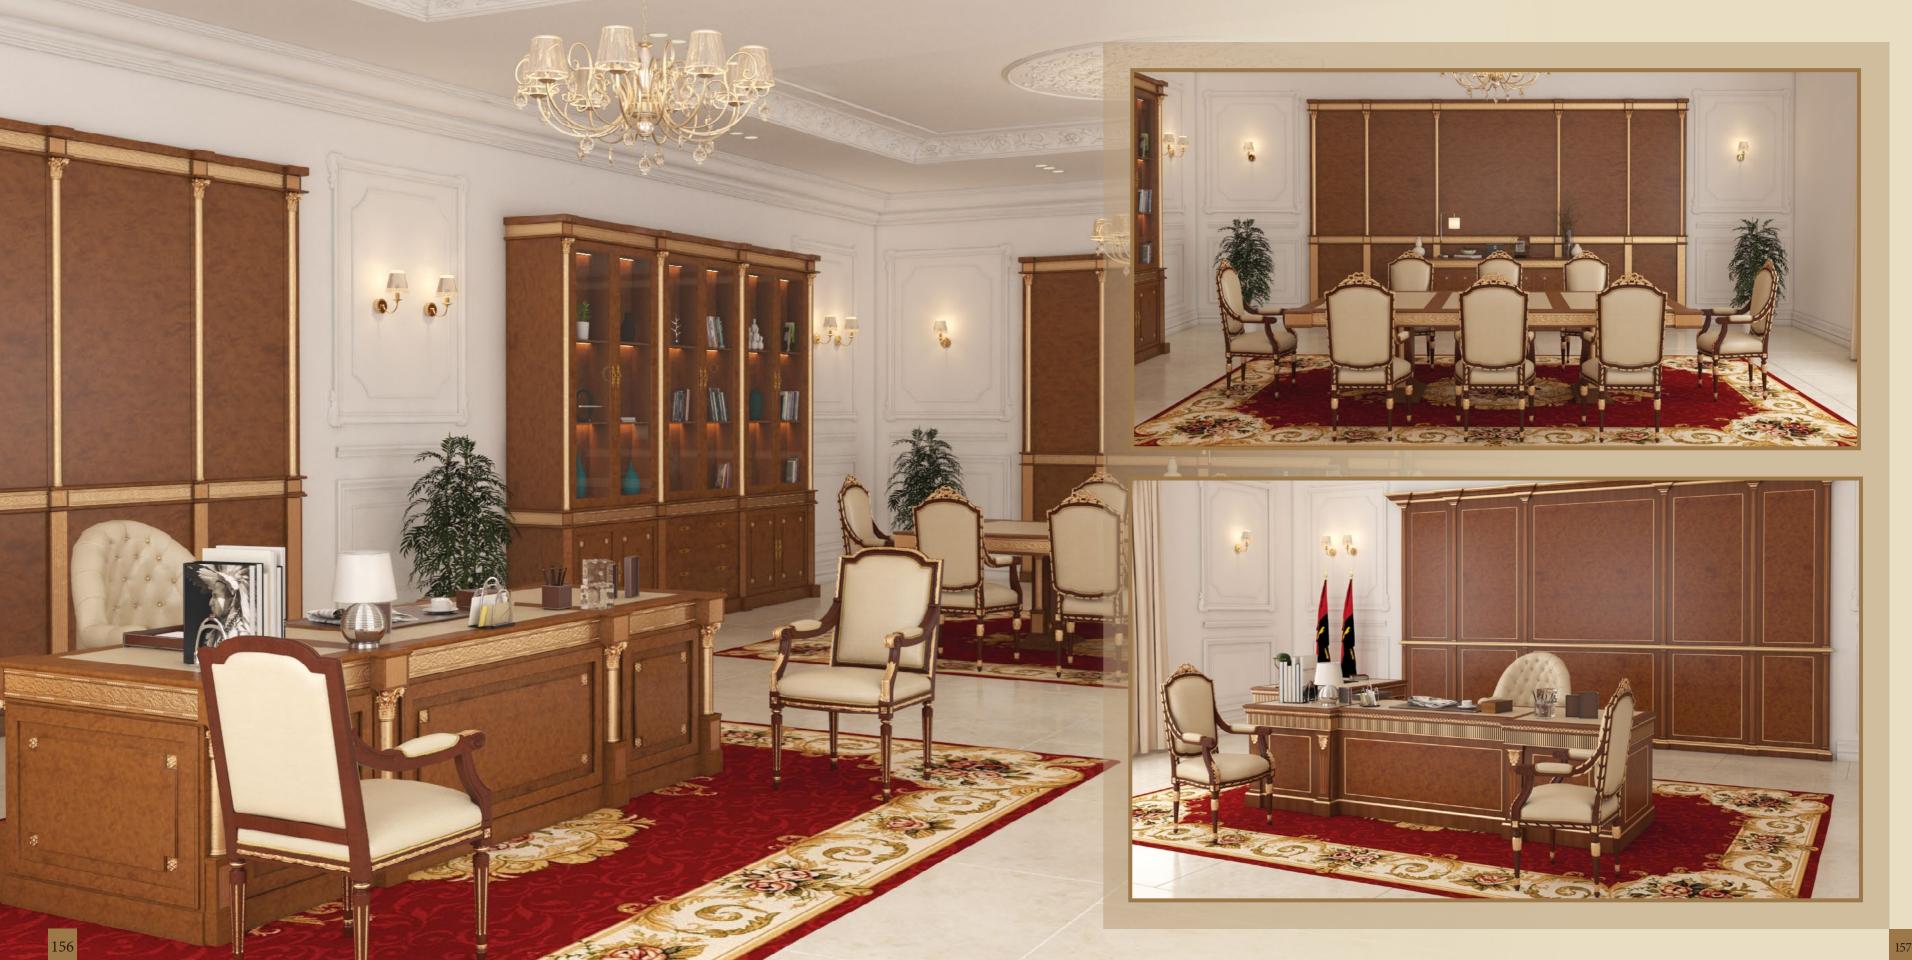

## Jovernmental projects

Modenese Luxury Interiors offers exclusive and elegant governmental projects, such as worldwide embassies and presidential executive offices. Embellish your project with the customized products handmade in Italy with the best quality standards and royal classic style. Fit out and furniture study and project realization by our interior design team, including contract division and customized accessories.