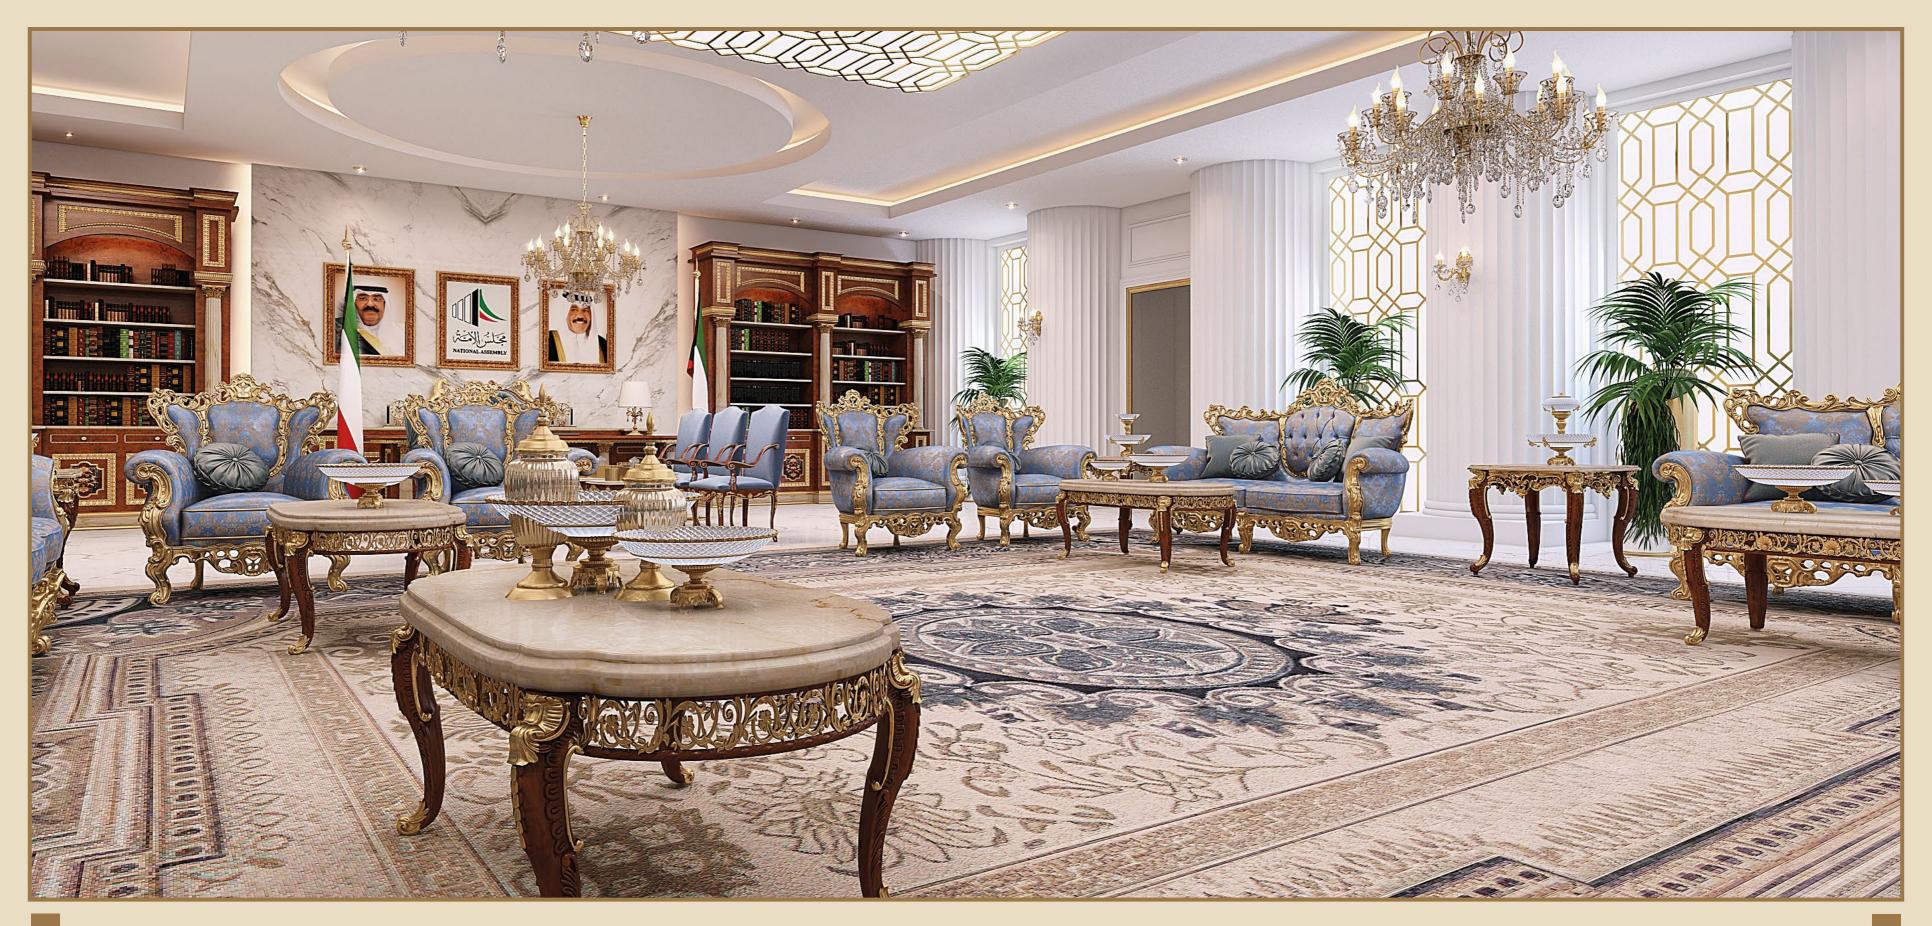

## Jovernmental projects

Modenese Luxury Interiors offers exclusive and elegant governmental projects, such as worldwide embassies and presidential executive offices. Embellish your project with the customized products handmade in Italy with the best quality standards and royal classic style. Fit out and furniture study and project realization by our interior design team, including contract division and customized accessories.