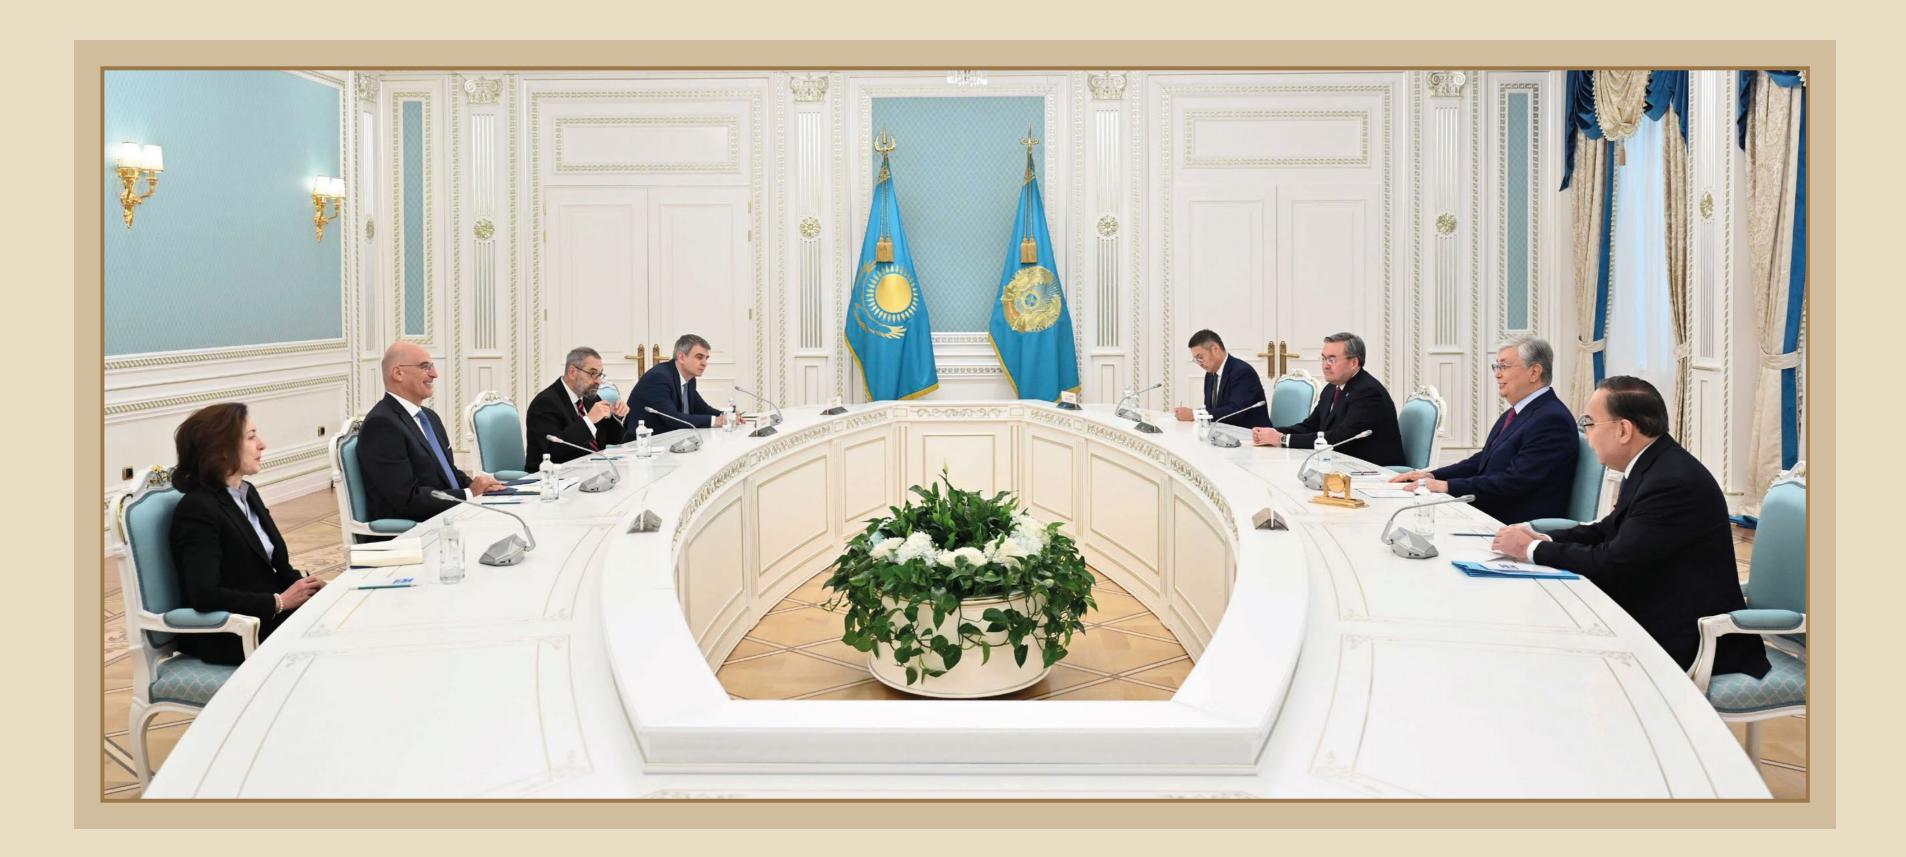

## Jovernmental projects

Modenese Luxury Interiors offers exclusive and elegant governmental projects, such as worldwide embassies and presidential executive offices. Embellish your project with the customized products handmade in Italy with the best quality standards and royal classic style. Fit out and furniture study and project realization by our interior design team, including contract division and customized accessories.