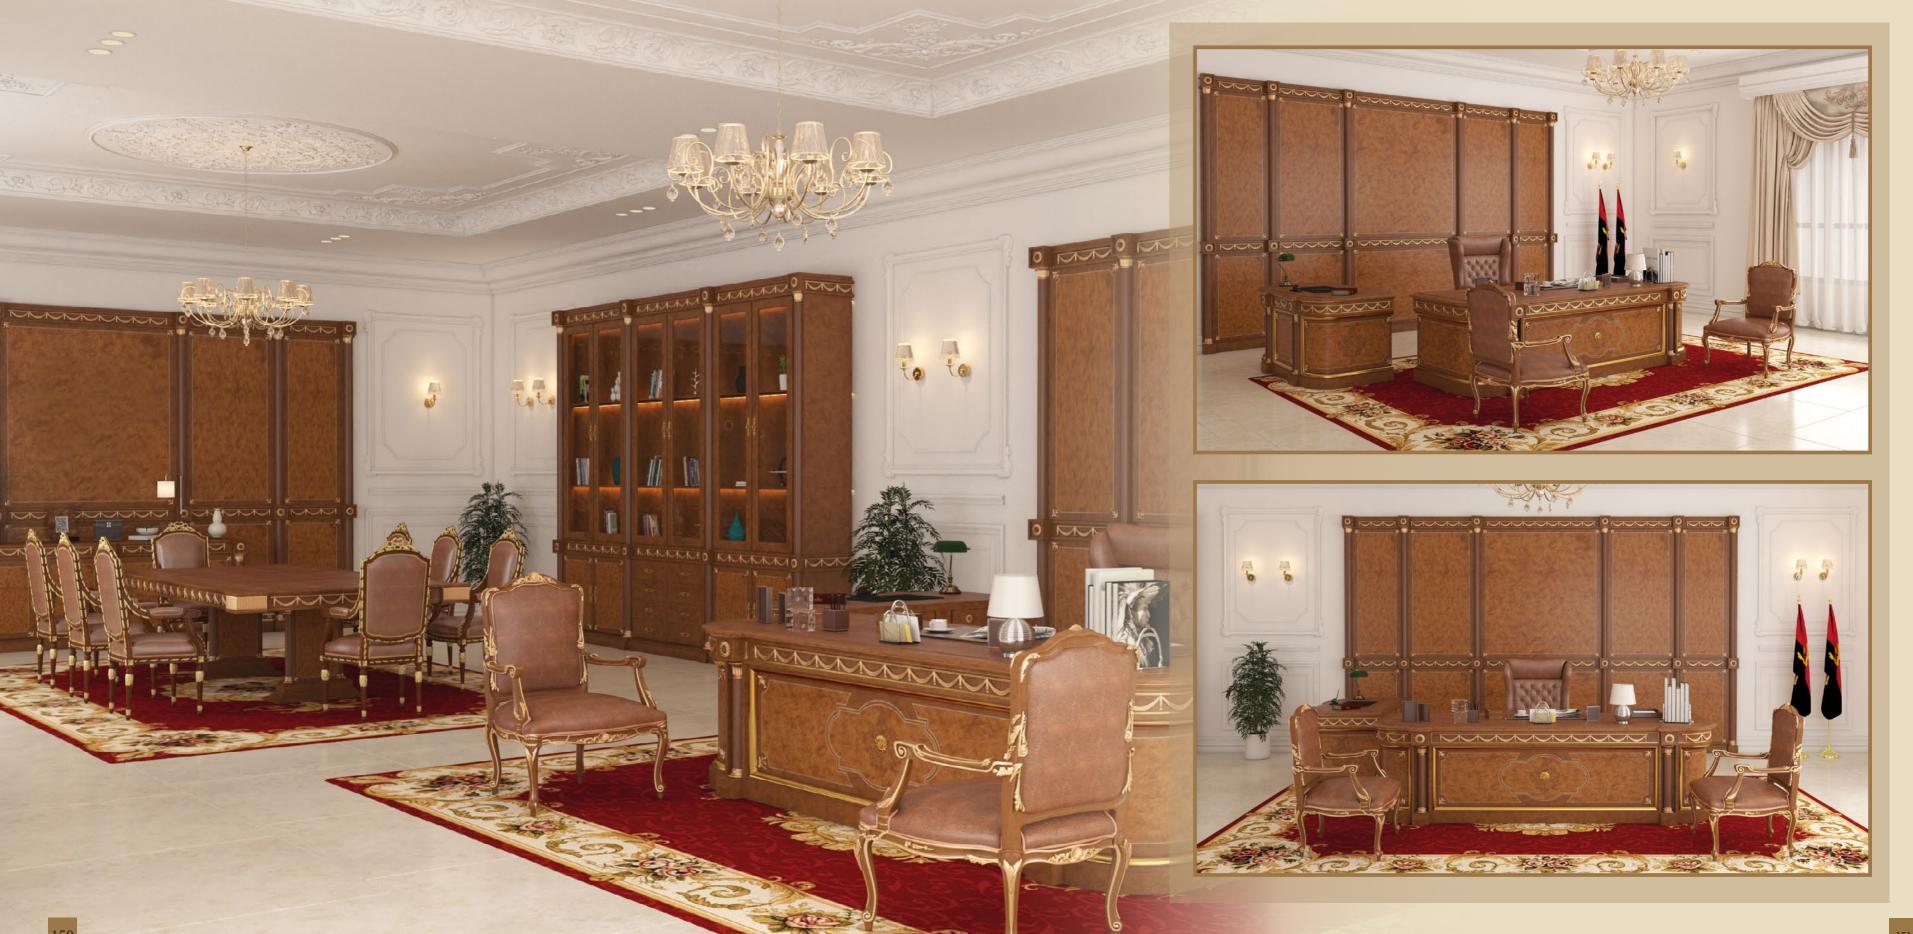

## Jovernmental projects

Modenese Luxury Interiors offers exclusive and elegant governmental projects, such as worldwide embassies and presidential executive offices. Embellish your project with the customized products handmade in Italy with the best quality standards and royal classic style. Fit out and furniture study and project realization by our interior design team, including contract division and customized accessories.