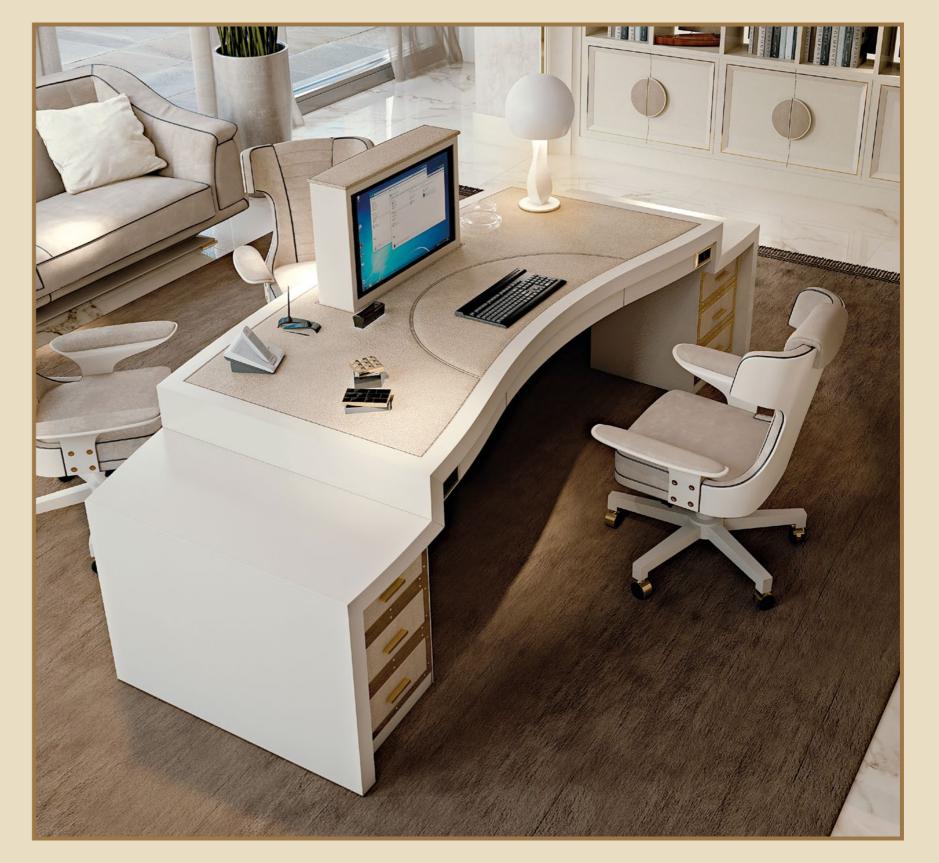

Affice Projects

There are various office design ideas that businesses can incorporate to make their workspace more appealing and collaborative. These ideas include open-concept workspaces, natural lighting, ergonomic furniture, and plants.

The interior design of a company's creative profile office is far more difficult to complete than the interior design of a commercial space. You can highlight the uniqueness of the creative personality by carefully balancing the play of light and shadow and using a limited palette of colors.