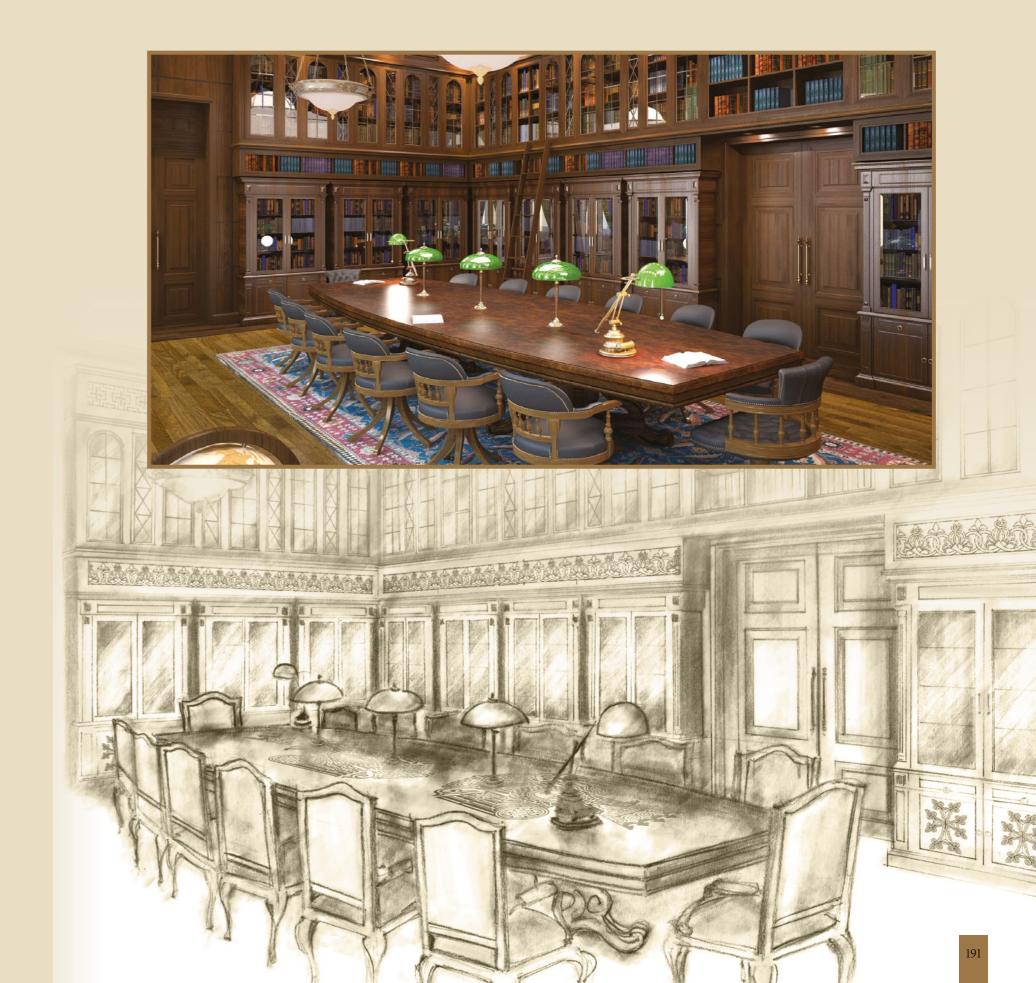

## Jovernmental projects

Modenese Luxury Interiors offers exclusive and elegant governmental projects, such as worldwide embassies and presidential executive offices. Embellish your project with the customized products handmade in Italy with the best quality standards and royal classic style. Fit out and furniture study and project realization by our interior design team, including contract division and customized accessories.