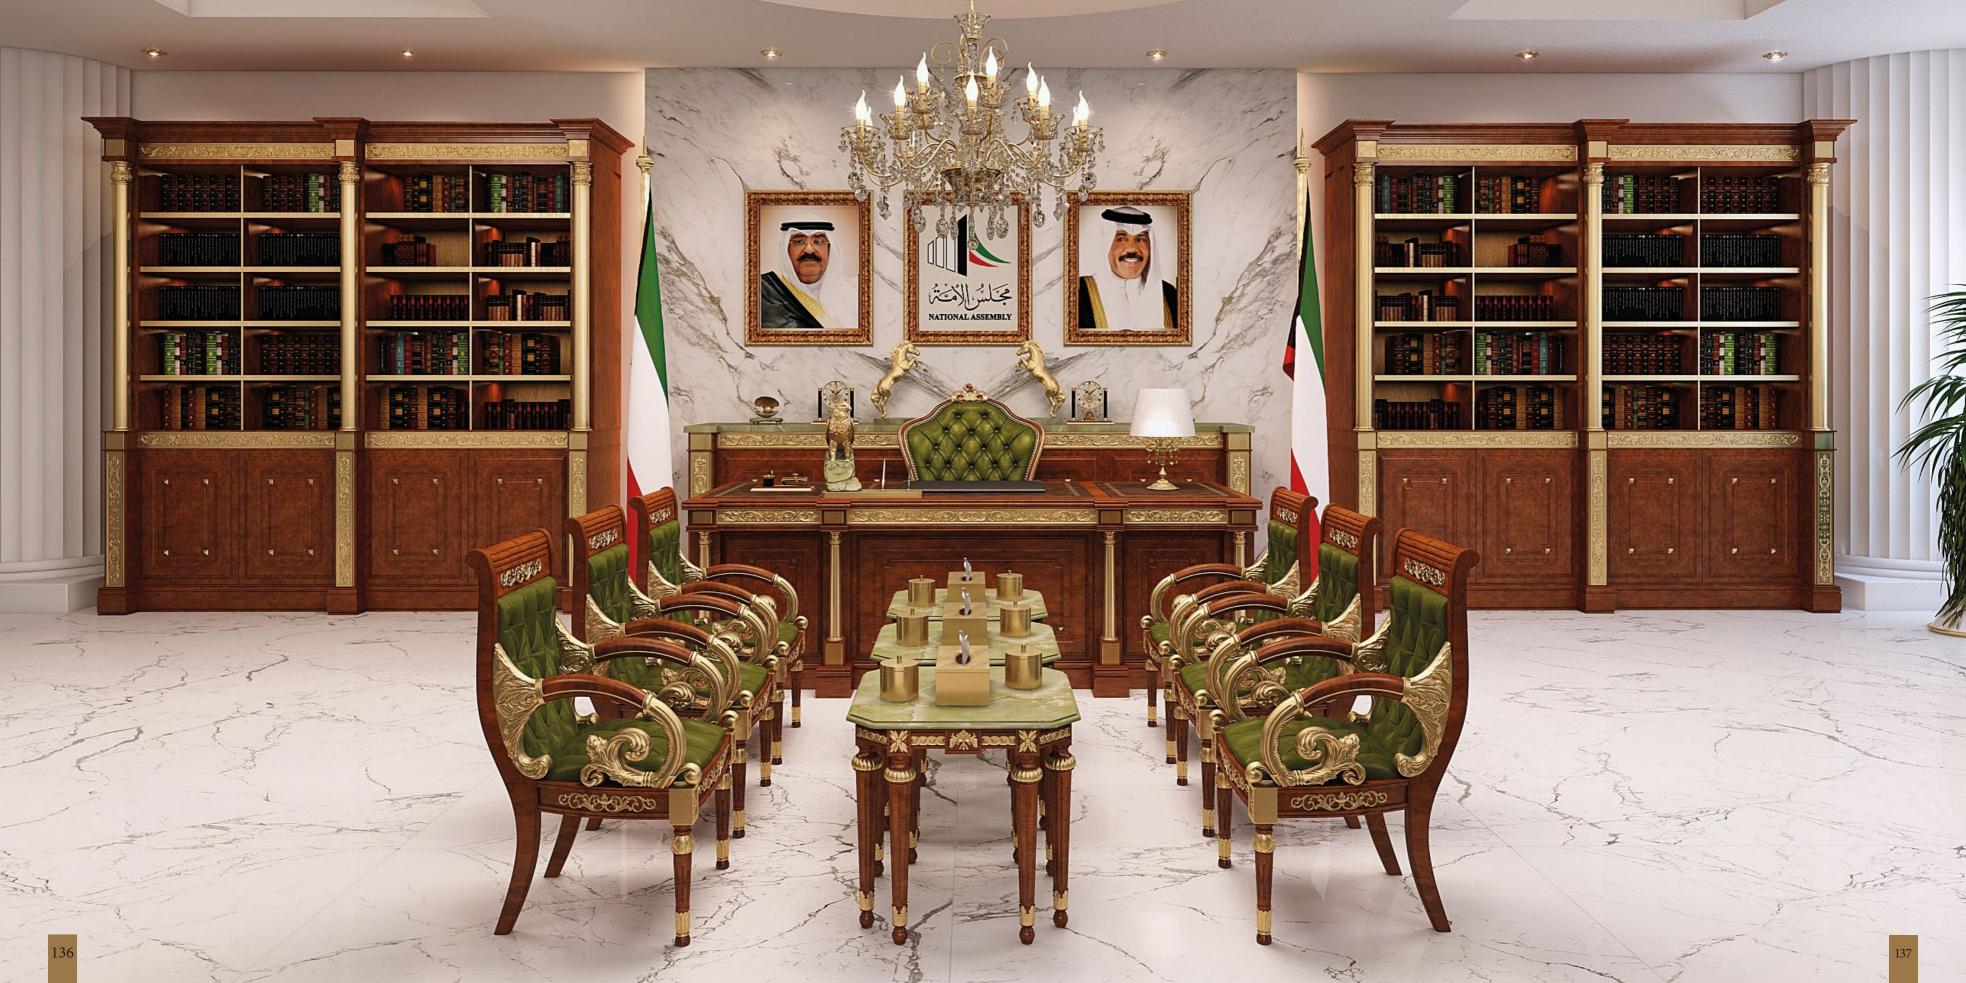

## Jovernmental projects

Modenese Luxury Interiors offers exclusive and elegant governmental projects, such as worldwide embassies and presidential executive offices. Embellish your project with the customized products handmade in Italy with the best quality standards and royal classic style. Fit out and furniture study and project realization by our interior design team, including contract division and customized accessories.