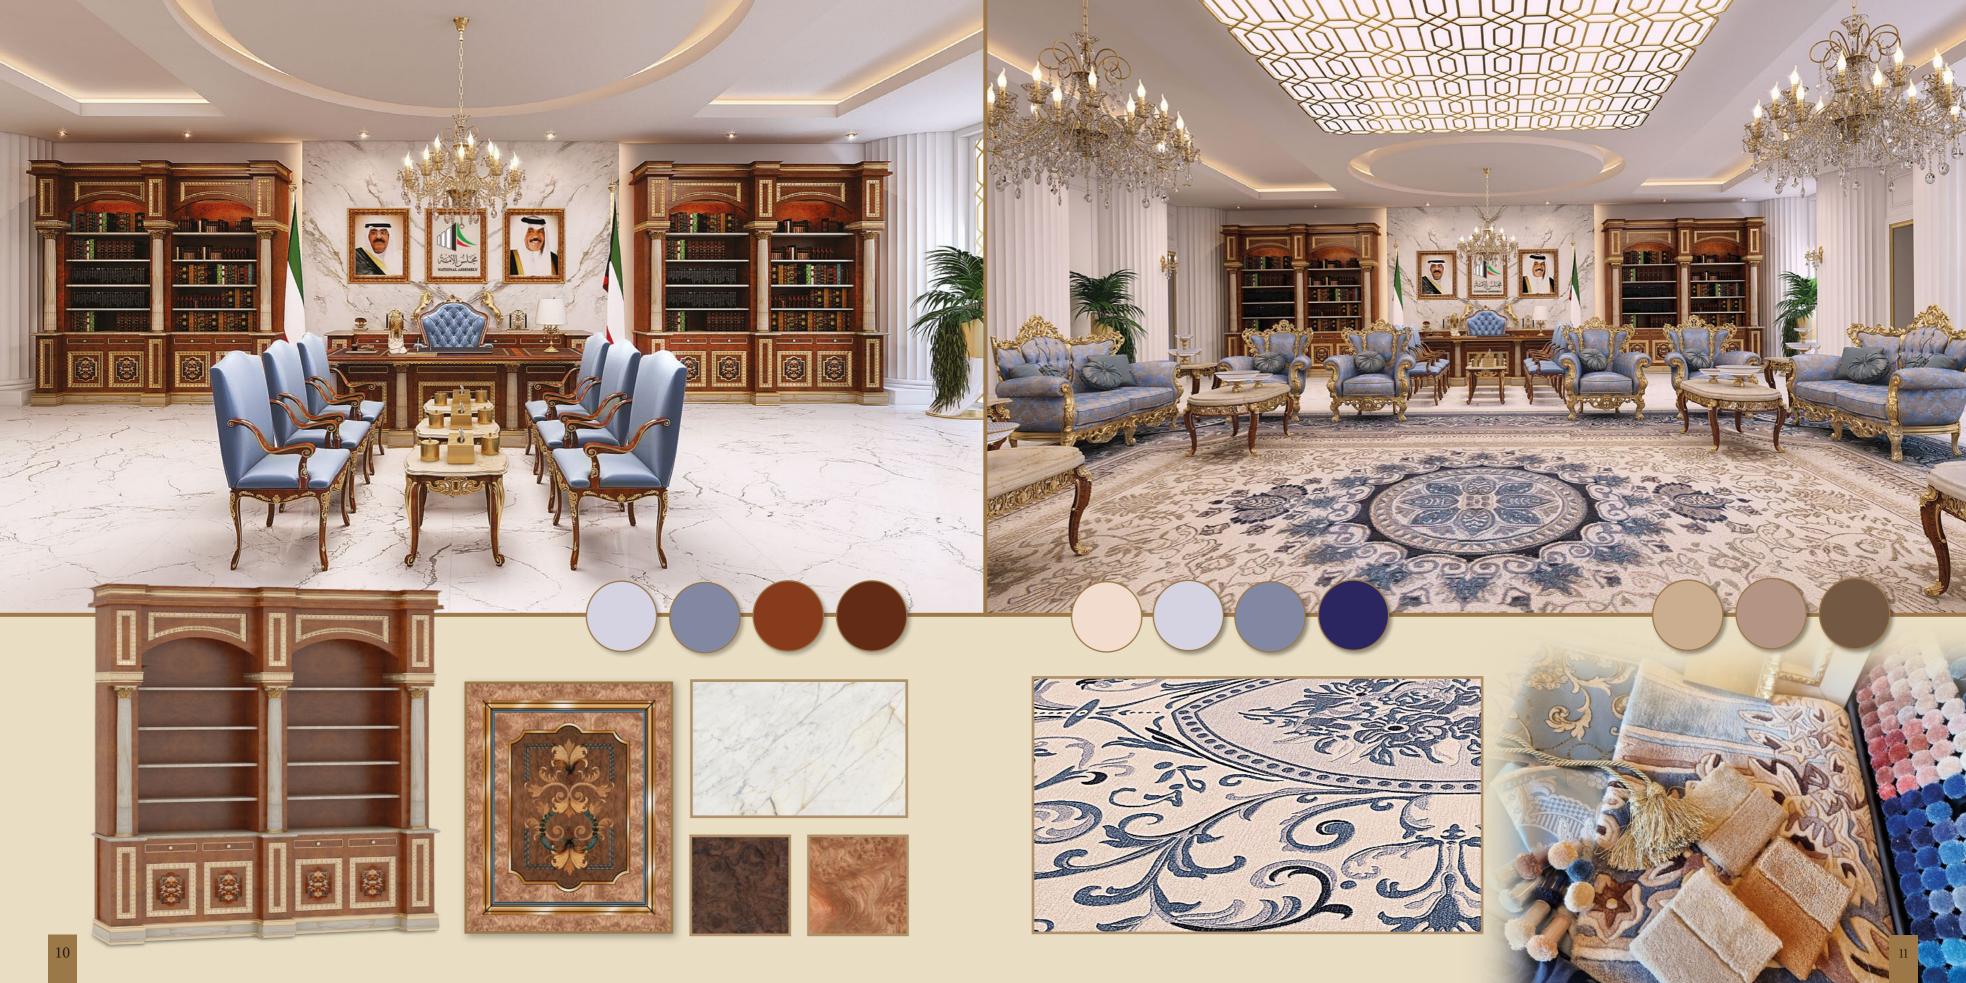

## Jovernmental projects

Modenese Luxury Interiors offers exclusive and elegant governmental projects, such as worldwide embassies and presidential executive offices. Embellish your project with the customized products handmade in Italy with the best quality standards and royal classic style. Fit out and furniture study and project realization by our interior design team, including contract division and customized accessories.