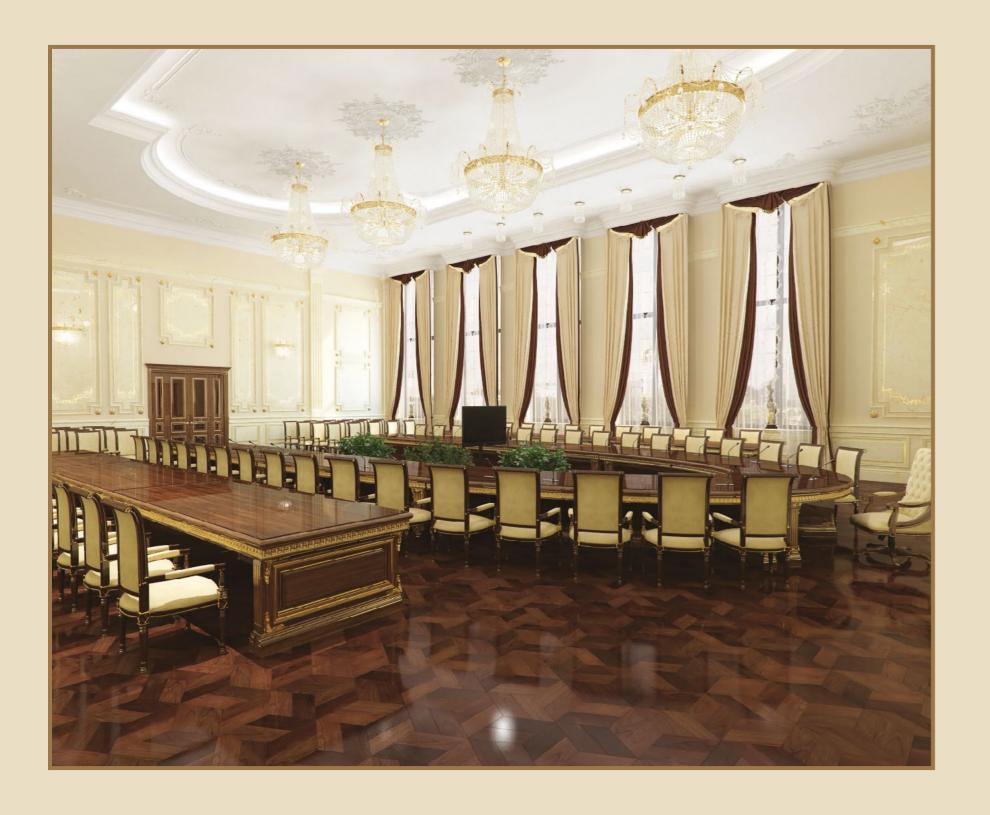

## Jovernmental projects

Modenese Luxury Interiors offers exclusive and elegant governmental projects, such as worldwide embassies and presidential executive offices. Embellish your project with the customized products handmade in Italy with the best quality standards and royal classic style. Fit out and furniture study and project realization by our interior design team, including contract division and customized accessories.