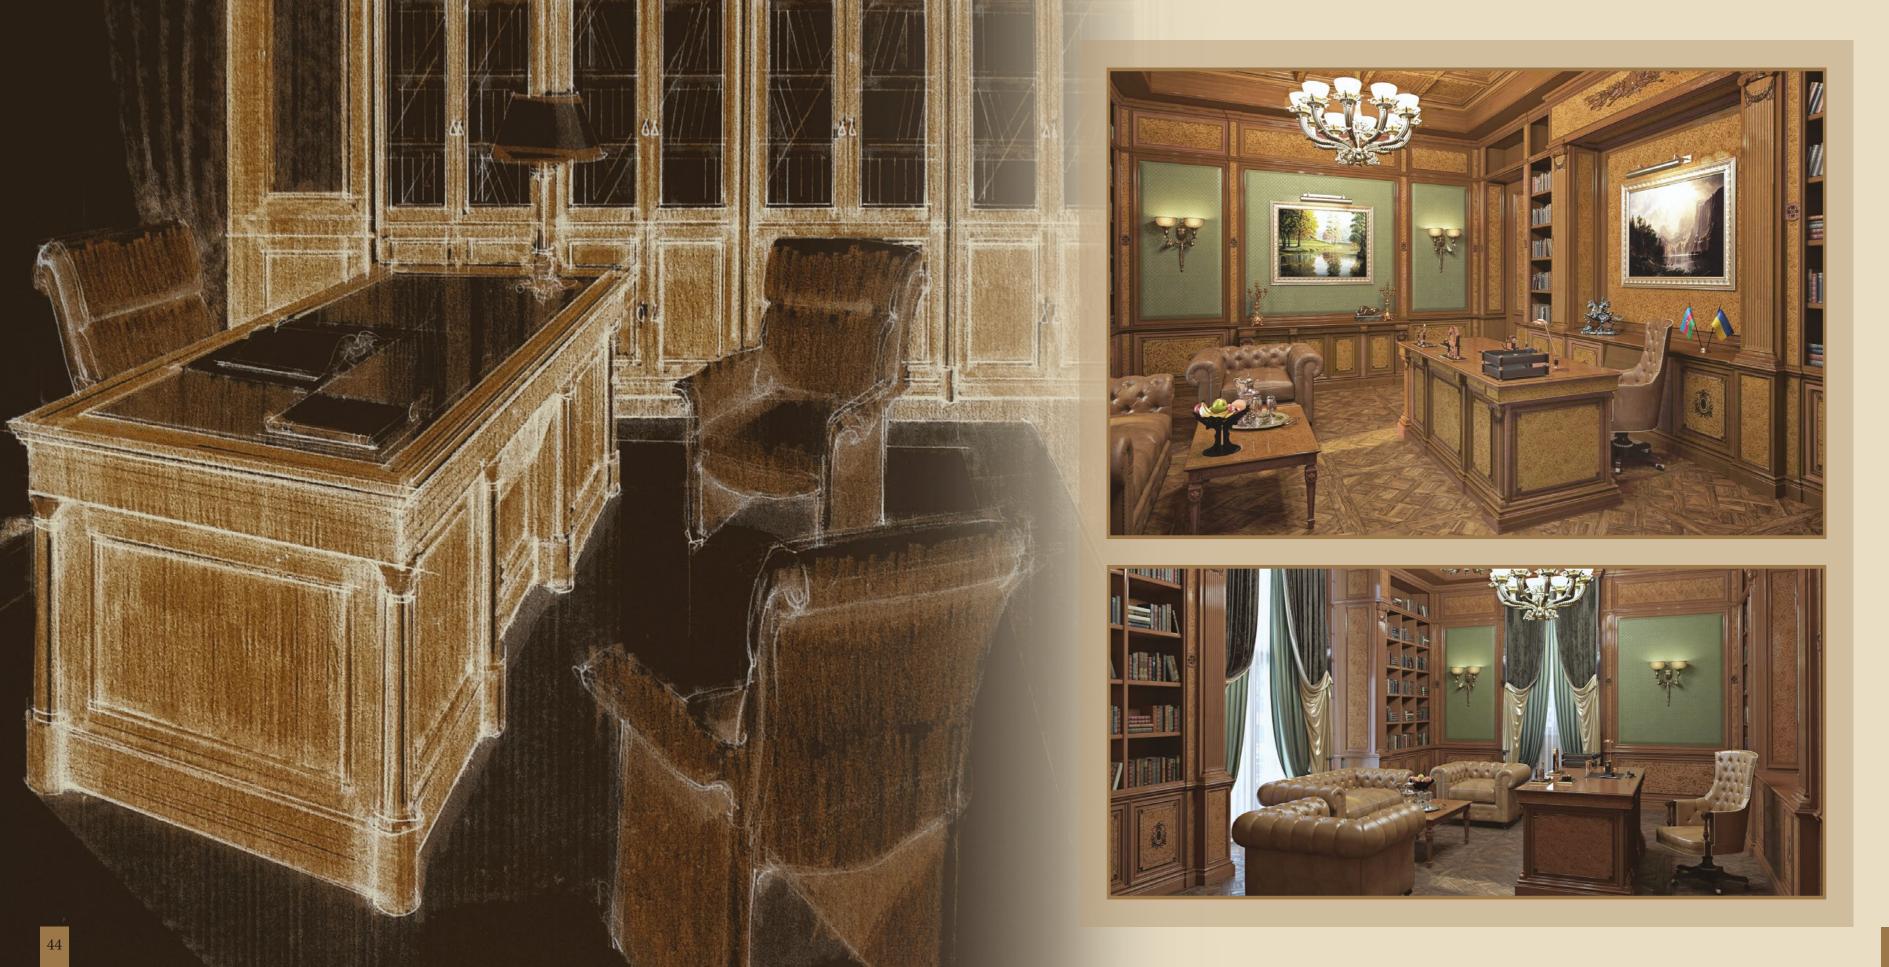

## Jovernmental projects

Modenese Luxury Interiors offers exclusive and elegant governmental projects, such as worldwide embassies and presidential executive offices. Embellish your project with the customized products handmade in Italy with the best quality standards and royal classic style. Fit out and furniture study and project realization by our interior design team, including contract division and customized accessories.