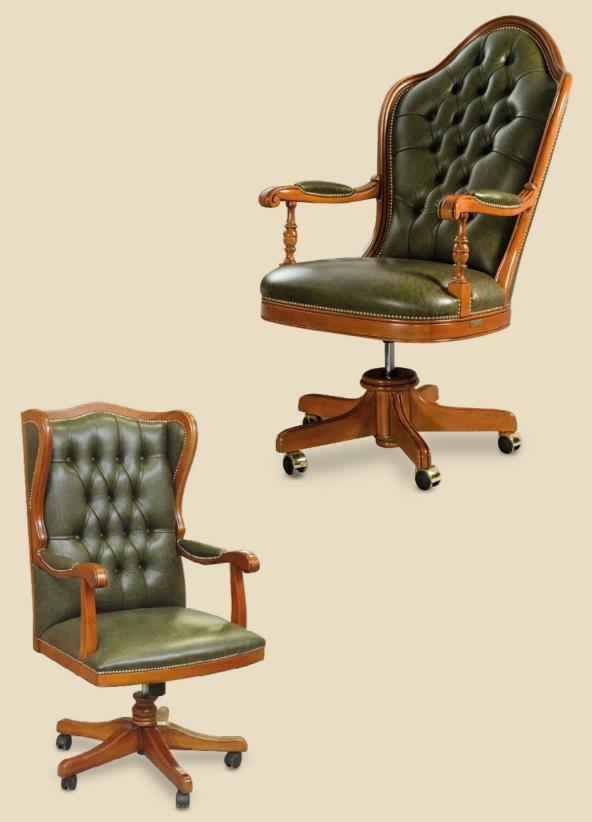

## Jovernmental projects

Modenese Luxury Interiors offers exclusive and elegant governmental projects, such as worldwide embassies and presidential executive offices. Embellish your project with the customized products handmade in Italy with the best quality standards and royal classic style. Fit out and furniture study and project realization by our interior design team, including contract division and customized accessories.