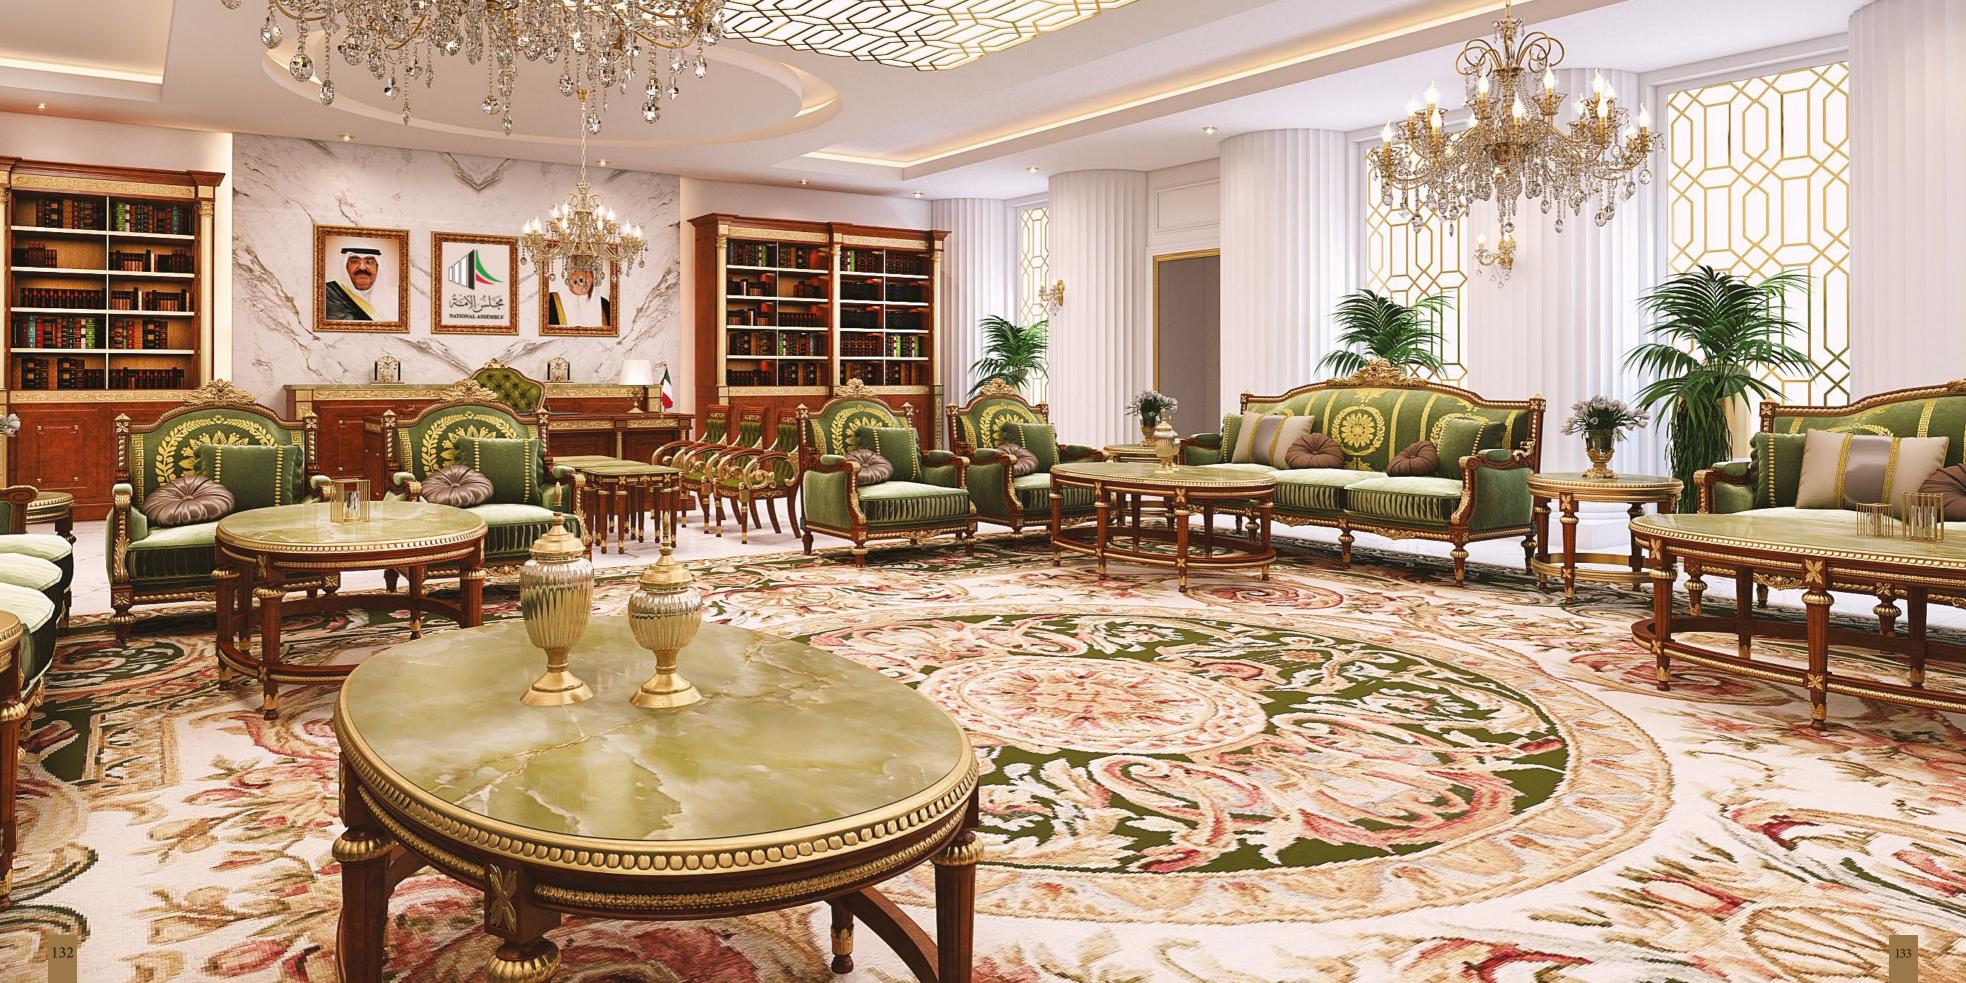

## Jovernmental projects

Modenese Luxury Interiors offers exclusive and elegant governmental projects, such as worldwide embassies and presidential executive offices. Embellish your project with the customized products handmade in Italy with the best quality standards and royal classic style. Fit out and furniture study and project realization by our interior design team, including contract division and customized accessories.