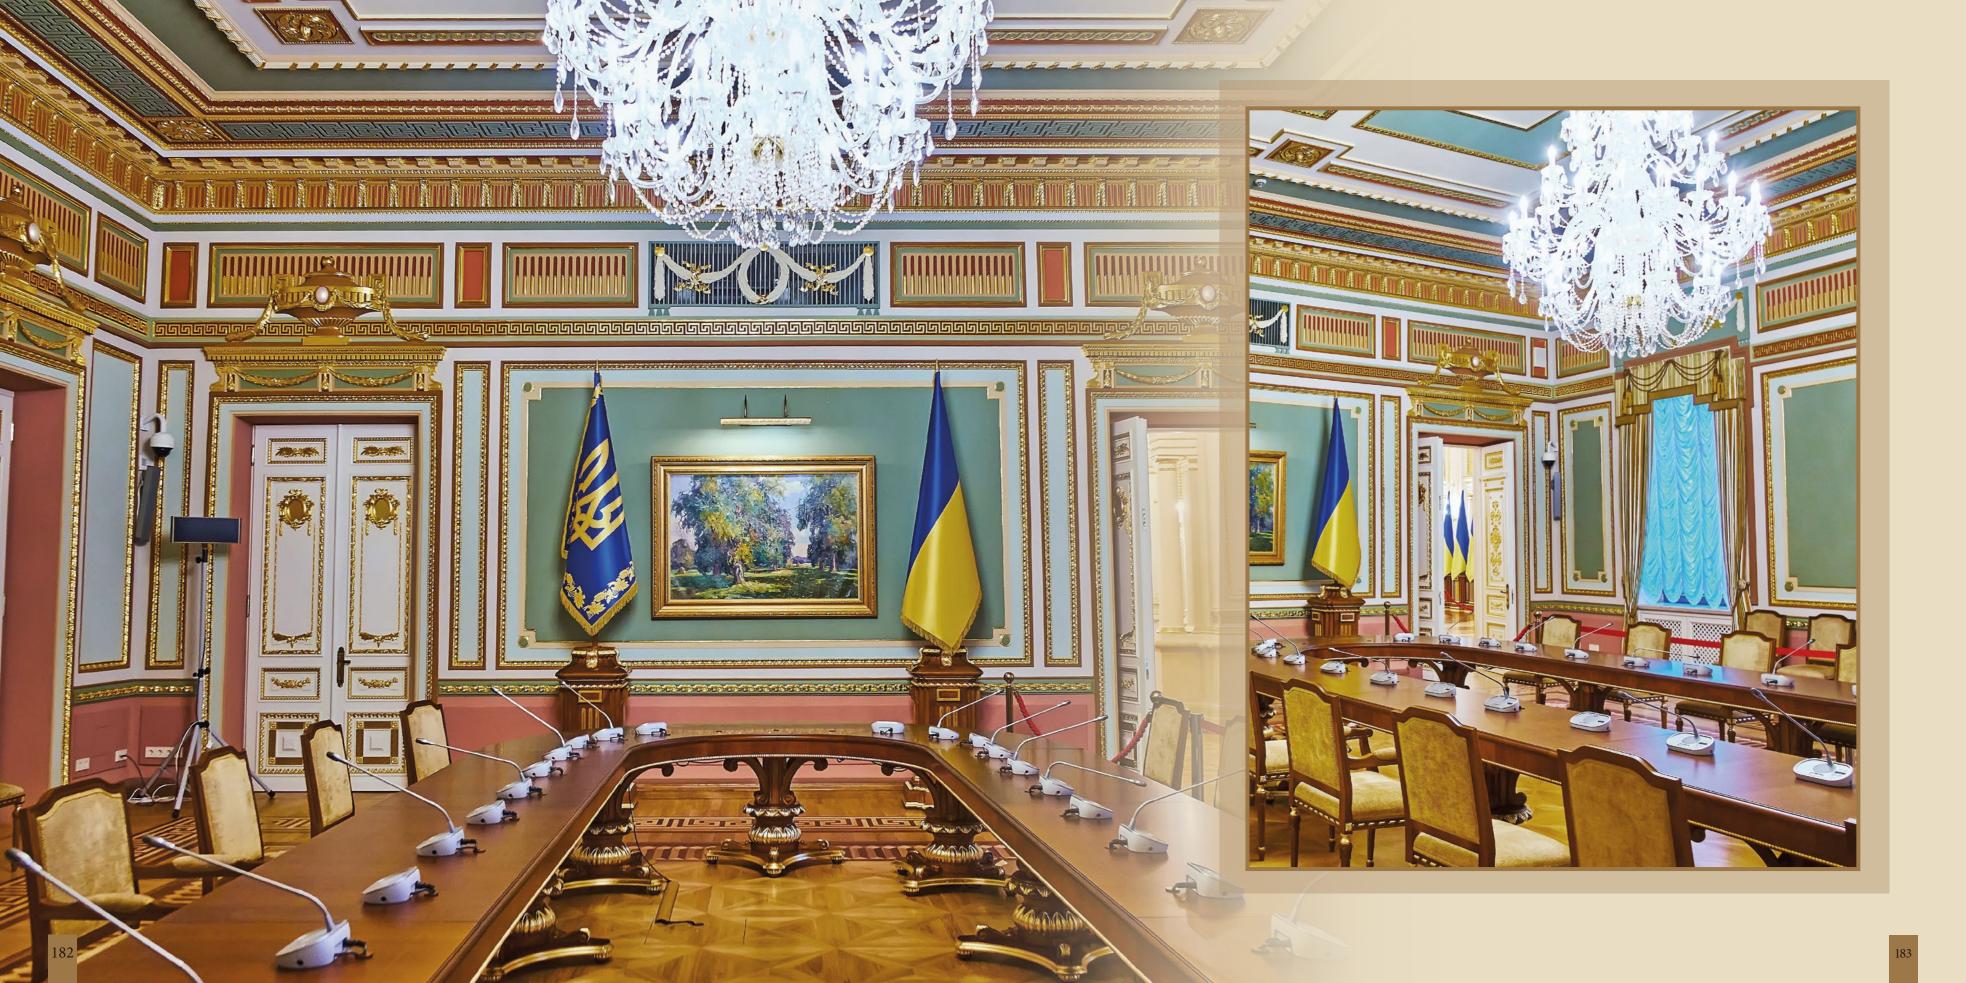

## Jovernmental projects

Modenese Luxury Interiors offers exclusive and elegant governmental projects, such as worldwide embassies and presidential executive offices. Embellish your project with the customized products handmade in Italy with the best quality standards and royal classic style. Fit out and furniture study and project realization by our interior design team, including contract division and customized accessories.