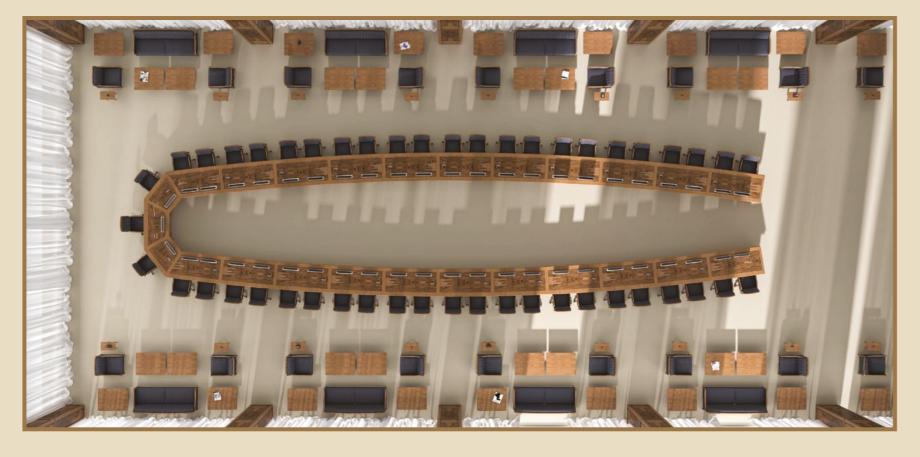

## Jovernmental projects

Modenese Luxury Interiors offers exclusive and elegant governmental projects, such as worldwide embassies and presidential executive offices. Embellish your project with the customized products handmade in Italy with the best quality standards and royal classic style. Fit out and furniture study and project realization by our interior design team, including contract division and customized accessories.