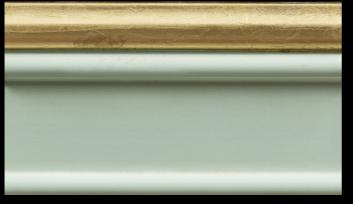

| 3L30 | VENETIAN GREEN | 30 gloss |
|------|----------------|----------|
| 4001 | Gold leaf      | Cat. 3   |

100 gloss Cat. 3

| 3L02 | BLACK     |  |
|------|-----------|--|
| 1001 | Gold leaf |  |

100 gloss Cat. 4