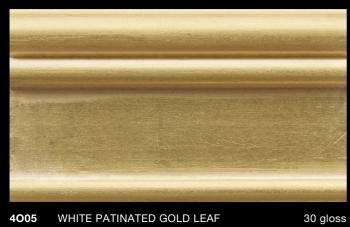

4A01 SILVER LEAF

60 gloss Cat. 4

30 gloss Cat. 4

4A11 PLATINUM LEAF

60 gloss Cat. 4

| 4L22 | IVORY and PASTEL PINK     |
|------|---------------------------|
| 4005 | White patinated gold leaf |

Cat. 3

ss 4

PATINATED GOLD LEAF 4002

60 gloss Cat. 4

SS

| 2N30 | WHITE PATINATED NATURAL WALNUT | 60 glos |
|------|--------------------------------|---------|
| 4005 | White patinated gold leaf      | Cat.    |

Cat. 2