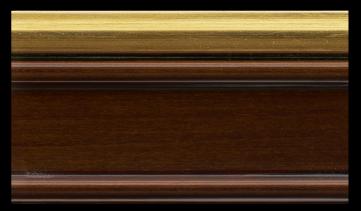

| 2N32 | CLASSIC WALNUT      | 60 gloss |
|------|---------------------|----------|
| 4002 | Patinated gold leaf | Cat. 2   |

| 4N33 | NATURAL WALNUT      | 100 gloss |
|------|---------------------|-----------|
| 4002 | Patinated gold leaf | Cat. 4    |

| 4N32 | CLASSIC WALNUT             | 100 gloss |
|------|----------------------------|-----------|
| 4001 | Gold leaf                  | Cat. 4    |
| D02B | Handmade golden decoration |           |

| 2N35 | DARK WALNUT | 60 gloss |
|------|-------------|----------|
| 4001 | Gold leaf   | Cat. 2   |
|      |             |          |