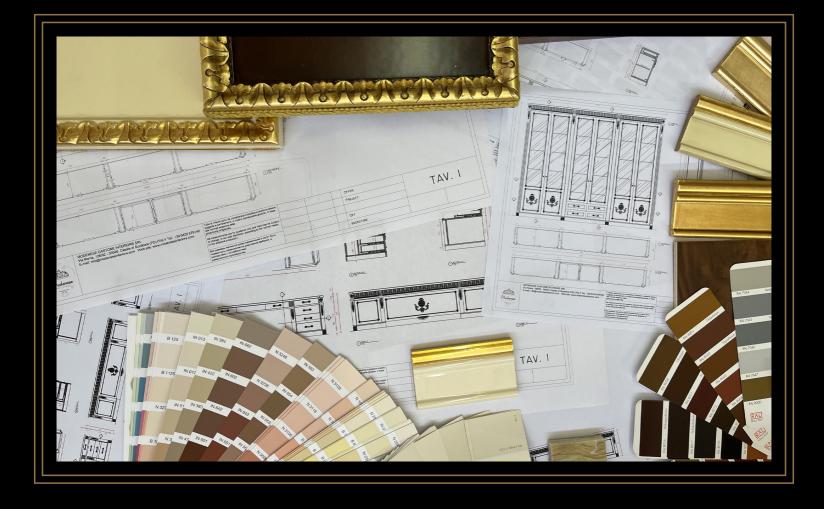

A wide range of natural lacquers and paints let us make both the exterior and the soul of the furniture satisfy even the highest demands of our clients.

The secrets of finishing wooden furniture with gold and silver leaf are carefully kept and passed on from generation to generation in Veneto region.

Applying gold and silver decorations to furniture items, our artisans make them truly unique.

A careful attention to every detail: that is the secret of the resplendence and luxury of Modenese Gastone furniture!

## Attention:

Modenese Gastone products are realized by a handcrafted and artistic process, for this reason we cannot guarantee the uniformity of finishes and the exact correspondence to the samples.

Therefore, not all the finishes could be applied to every product, the company reserves a right to approve the feasibility of products with special finishes.