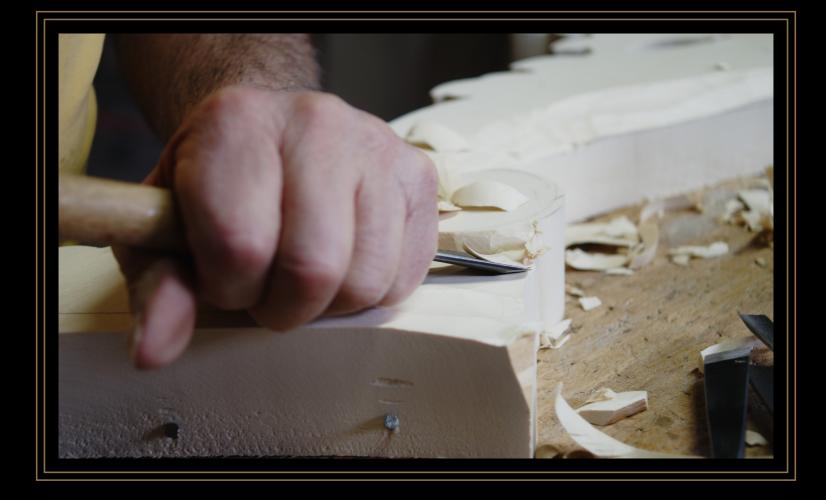

There is something about magic in the process of applying different colors on wooden workpieces.

Otherwise how else would you explain the fact that each the equal items coming from the carver's instrument gains its own character according to the color applied: some become chamberly pompous, others get bright and lively spirits.

That's how carved wooden workpieces turn into genuine masterpieces just with a wave of an artist's brush!