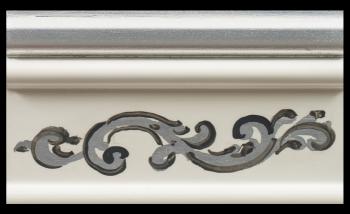

4001 GOLD LEAF

60 gloss Cat. 4

Cat. 3

Cat. 3

| 3L32 | LIGHT IVORY                    | 60 gloss |
|------|--------------------------------|----------|
| 4001 | Gold leaf                      | Cat. 3   |
| D01A | Handmade ornamental decoration |          |