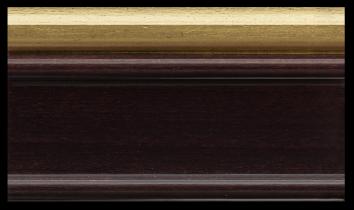

| 4C05 | SMOOTH CHERRY       | 100 gloss |
|------|---------------------|-----------|
| 4002 | Patinated gold leaf | Cat. 4    |

| 2W01 | WENGE     | 60 gloss |
|------|-----------|----------|
| 4001 | Gold leaf | Cat. 2   |