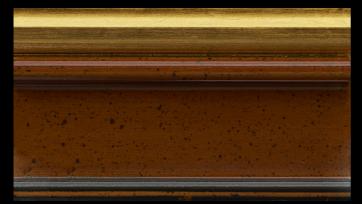

4002 Patinated gold leaf

| 3L32 | LIGHT IVORY   | 30 gloss |
|------|---------------|----------|
| 4A11 | Platinum leaf | Cat. 3   |

| 3L33 | CLASSIC IVORY                  | 30 gloss |
|------|--------------------------------|----------|
| 4001 | Gold leaf                      | Cat. 3   |
| D01B | Handmade ornamental decoration |          |

4002 Patinated gold leaf

30 gloss Cat. 3

| 4010 | ANTIQUED GOLD LEAF on Red base | 60 glo |
|------|--------------------------------|--------|
|      |                                | Cat.   |

4A14 ANTIQUED SILVER LEAF on Blue base