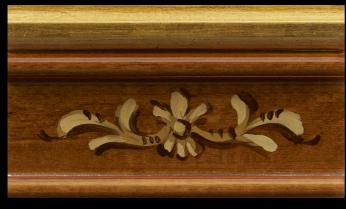

Artisans from Venetian Academy of Fine Arts decorate our furniture with handmade natural paintings.

They let breathtaking Italian landscapes, typical Veneto flower ornaments and sophisticated patterns blossom out on the furniture surface.

That's how carved wooden workpieces turn into genuine masterpieces just with a wave of an artist's brush!

D04B Handmade Venetian style decoration

| 2N34 | ANTIQUED WALNUT | 30 gloss |
|------|-----------------|----------|
| 4A11 | Platinum leaf   | Cat. 2   |

| 4N35 | DARK WALNUT         | 100 gloss |
|------|---------------------|-----------|
| 4002 | Patinated gold leaf | Cat. 4    |