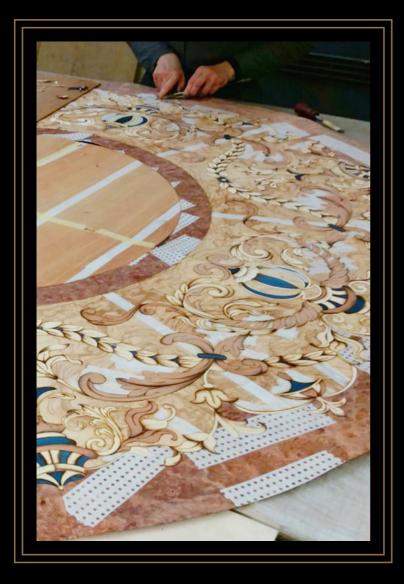

There is something about magic in the process of applying different colors on wooden workpieces.

Otherwise how else would you explain the fact that each the equal items coming from the carver's instrument gains its own character according to the color applied: some become chamberly pompous, others get bright and lively spirits.

Applying gold and silver decorations to furniture items, our artisans make them truly unique.

A careful attention to every detail: that is the secret of the resplendence and luxury of Modenese Gastone furniture!