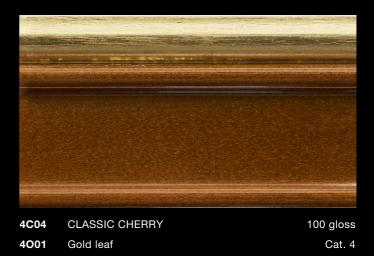

| 4C06 | DARK CHERRY    | 100 gloss |
|------|----------------|-----------|
| 4R01 | Rosé gold leaf | Cat. 4    |