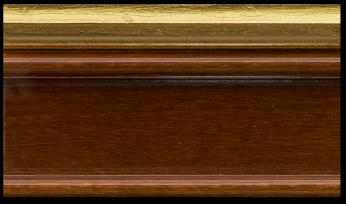

| 4C06 | DARK CHERRY    | 100 gloss |
|------|----------------|-----------|
| 4R01 | Rosé gold leaf | Cat. 4    |