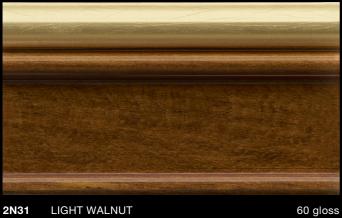

D04B Handmade Venetian style decoration

| 2N34 | ANTIQUED WALNUT | 30 gloss |
|------|-----------------|----------|
| 4A11 | Platinum leaf   | Cat. 2   |

| 4N35 | DARK WALNUT         | 100 gloss |
|------|---------------------|-----------|
| 4002 | Patinated gold leaf | Cat. 4    |