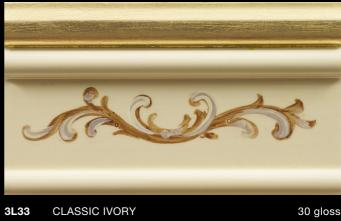

4002 Patinated gold leaf

| 3L32 | LIGHT IVORY   | 30 gloss |
|------|---------------|----------|
| 4A11 | Platinum leaf | Cat. 3   |

| 3L33 | CLASSIC IVORY                  | 30 gloss |
|------|--------------------------------|----------|
| 4001 | Gold leaf                      | Cat. 3   |
| D01B | Handmade ornamental decoration |          |

4001 GOLD LEAF

100 gloss Cat. 4

| 4L32 | LIGHT IVORY         | 100 gloss |
|------|---------------------|-----------|
| 4002 | Patinated gold leaf | Cat. 4    |

 4L33
 CLASSIC IVORY

 4001
 Gold leaf

100 gloss Cat. 4