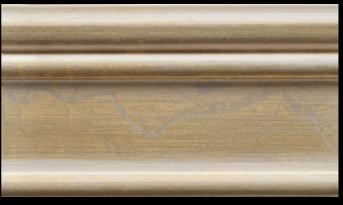

4A01 SILVER LEAF

60 gloss Cat. 4

30 gloss Cat. 4

4A11 PLATINUM LEAF

60 gloss Cat. 4

| 4L22 | IVORY and PASTEL PINK     |
|------|---------------------------|
| 4005 | White patinated gold leaf |

Cat. 3

ss 4

4002 Patinated gold leaf

| 3L32 | LIGHT IVORY   | 30 gloss |
|------|---------------|----------|
| 4A11 | Platinum leaf | Cat. 3   |

| 3L33 | CLASSIC IVORY                  | 30 gloss |
|------|--------------------------------|----------|
| 4001 | Gold leaf                      | Cat. 3   |
| D01B | Handmade ornamental decoration |          |