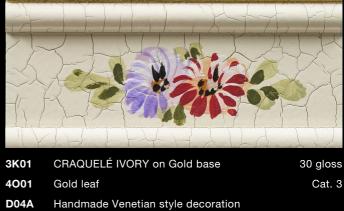

D04B Handmade Venetian style decoration

| 2N34 | ANTIQUED WALNUT | 30 gloss |
|------|-----------------|----------|
| 4A11 | Platinum leaf   | Cat. 2   |

| 4N35 | DARK WALNUT         | 100 gloss |
|------|---------------------|-----------|
| 4002 | Patinated gold leaf | Cat. 4    |